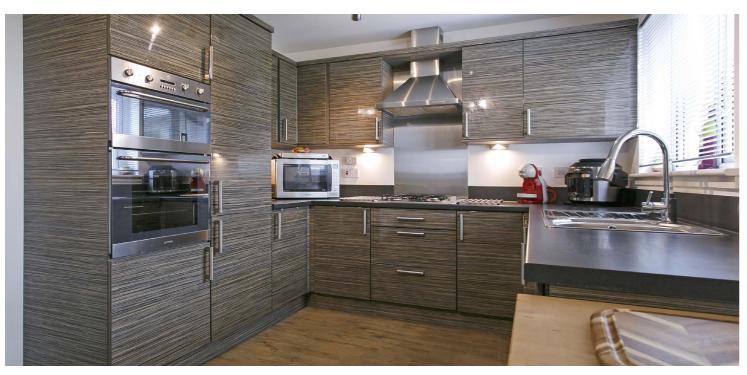

Internally, the property comprises a reception hallway, w.c/cloakroom, a store room, a formal lounge with French doors opening to a formal dining room, a modern fitted kitchen with integrated appliances, which is open plan to the impressive garden/family room with French doors to the garden and patio area.