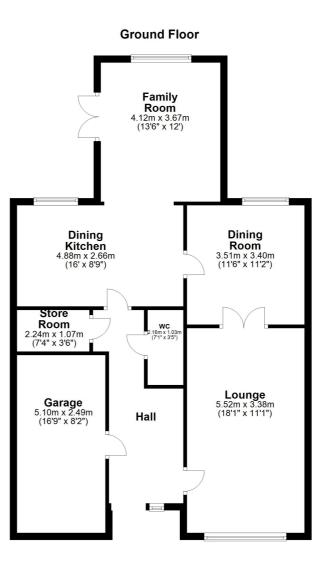

Internally, the property comprises a reception hallway, w.c/cloakroom, a store room, a formal lounge with French doors opening to a formal dining room, a modern fitted kitchen with integrated appliances, which is open plan to the impressive garden/family room with French doors to the garden and patio area.

AY4910 | Sat Nav: 11 Kings Park Crescent, Ayr, KA8 9TH For the full home report visit **www.corumproperty.co.uk** \* All measurements and distances are approximate Floorplans are for illustration purposes and may not be to scale.