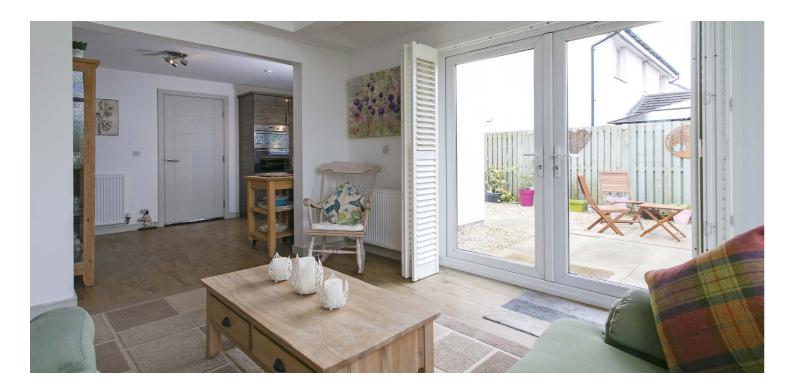

Number 11 Kings Park Crescent is beautifully presented and has a luxury feel throughout. To the front is a mono block driveway leading to a single integral garage with a utility area. The rear gardens have been landscaped, creating a neat easily maintained space ideal for alfresco dining and entertaining.

Internally, the property comprises a reception hallway, w.c/cloakroom, a store room, a formal lounge with French doors opening to a formal dining room, a modern fitted kitchen with integrated appliances, which is open plan to the impressive garden/family room with French doors to the garden and patio area.