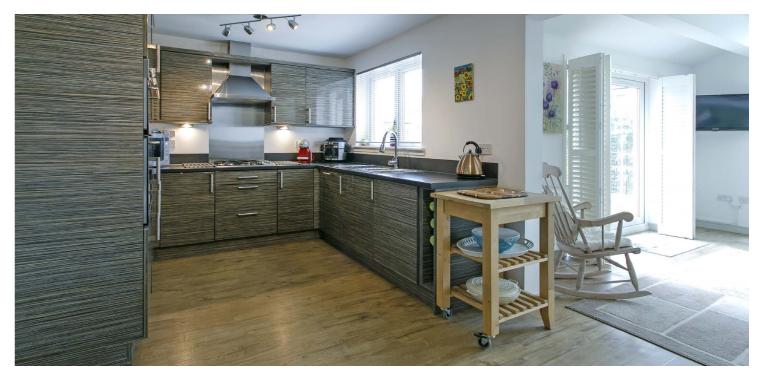

Internally, the property comprises a reception hallway, w.c/cloakroom, a store room, a formal lounge with French doors opening to a formal dining room, a modern fitted kitchen with integrated appliances, which is open plan to the impressive garden/family room with French doors to the garden and patio area.