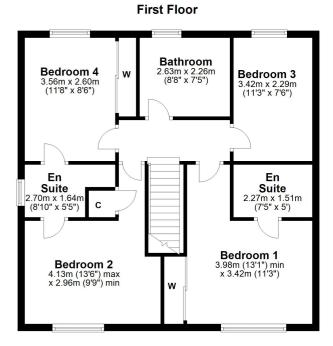

On the upper level the master bedroom benefits from an en-suite shower room and integrated wardrobes. There are three additional bedrooms and a Jack and Jill en suite. The family bathroom has a three piece suite, completing the accommodation of this lovely home. Early viewing is essential.

AY4910 | Sat Nav: 11 Kings Park Crescent, Ayr, KA8 9TH For the full home report visit **www.corumproperty.co.uk** \* All measurements and distances are approximate Floorplans are for illustration purposes and may not be to scale.