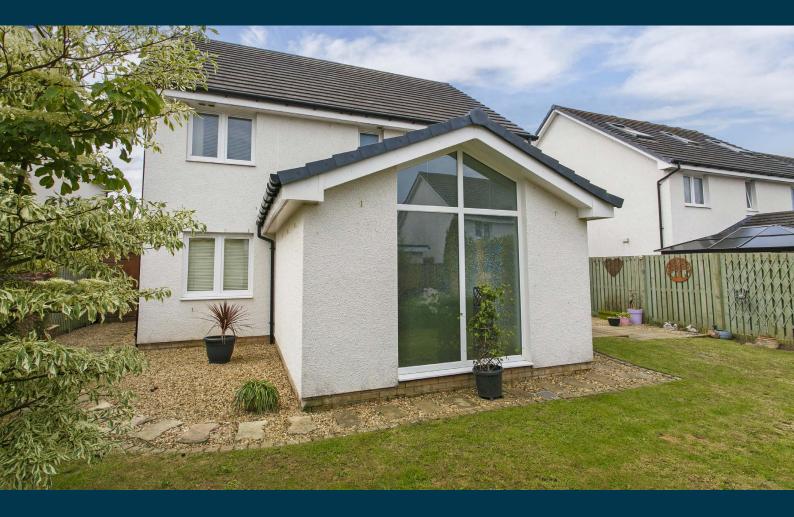

Number 11 Kings Park Crescent is beautifully presented and has a luxury feel throughout. To the front is a mono block driveway leading to a single integral garage with a utility area. The rear gardens have been landscaped, creating a neat easily maintained space ideal for alfresco dining and entertaining.

Internally, the property comprises a reception hallway, w.c/cloakroom, a store room, a formal lounge with French doors opening to a formal dining room, a modern fitted kitchen with integrated appliances, which is open plan to the impressive garden/family room with French doors to the garden and patio area.