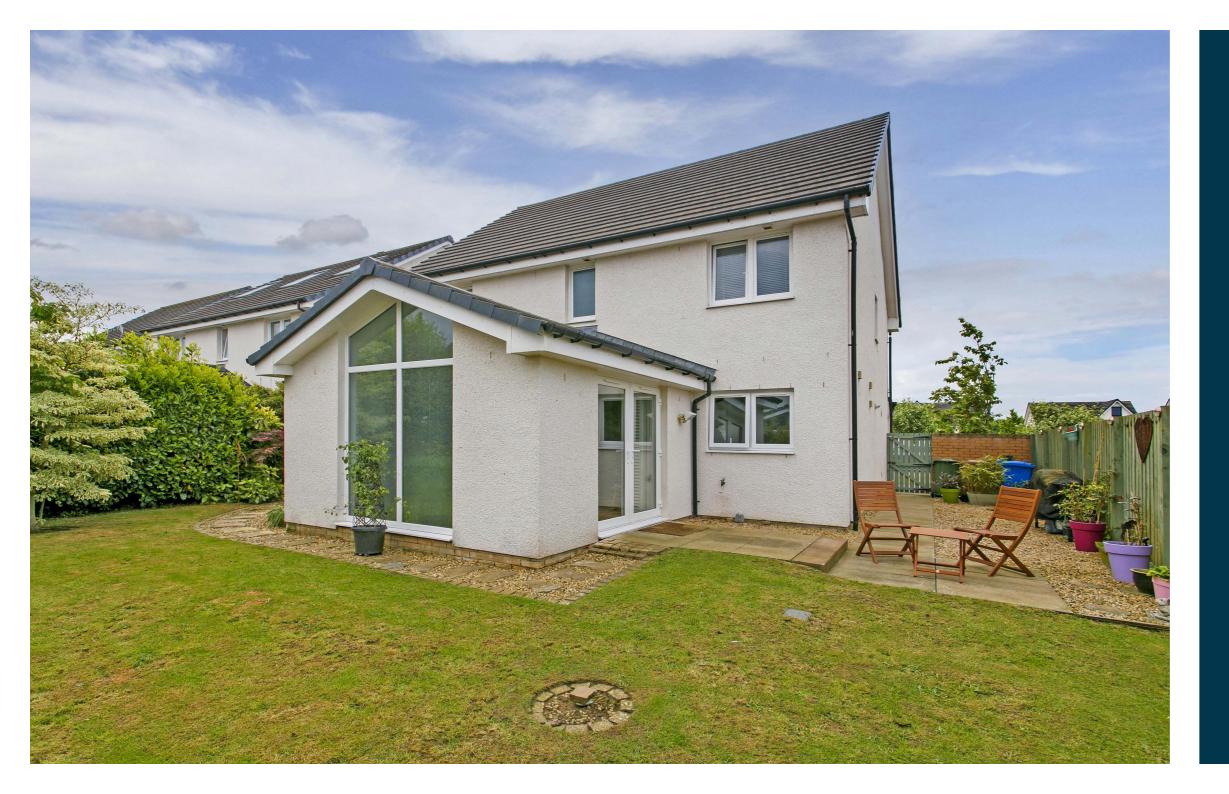

Number 11 Kings Park Crescent is beautifully presented and has a luxury feel throughout. To the front is a mono block driveway leading to a single integral garage with a utility area. The rear gardens have been landscaped, creating a neat easily maintained space ideal for alfresco dining and entertaining.

Internally, the property comprises a reception hallway, w.c/cloakroom, a store room, a formal lounge with French doors opening to a formal dining room, a modern fitted kitchen with integrated appliances, which is open plan to the impressive garden/family room with French doors to the garden and patio area.