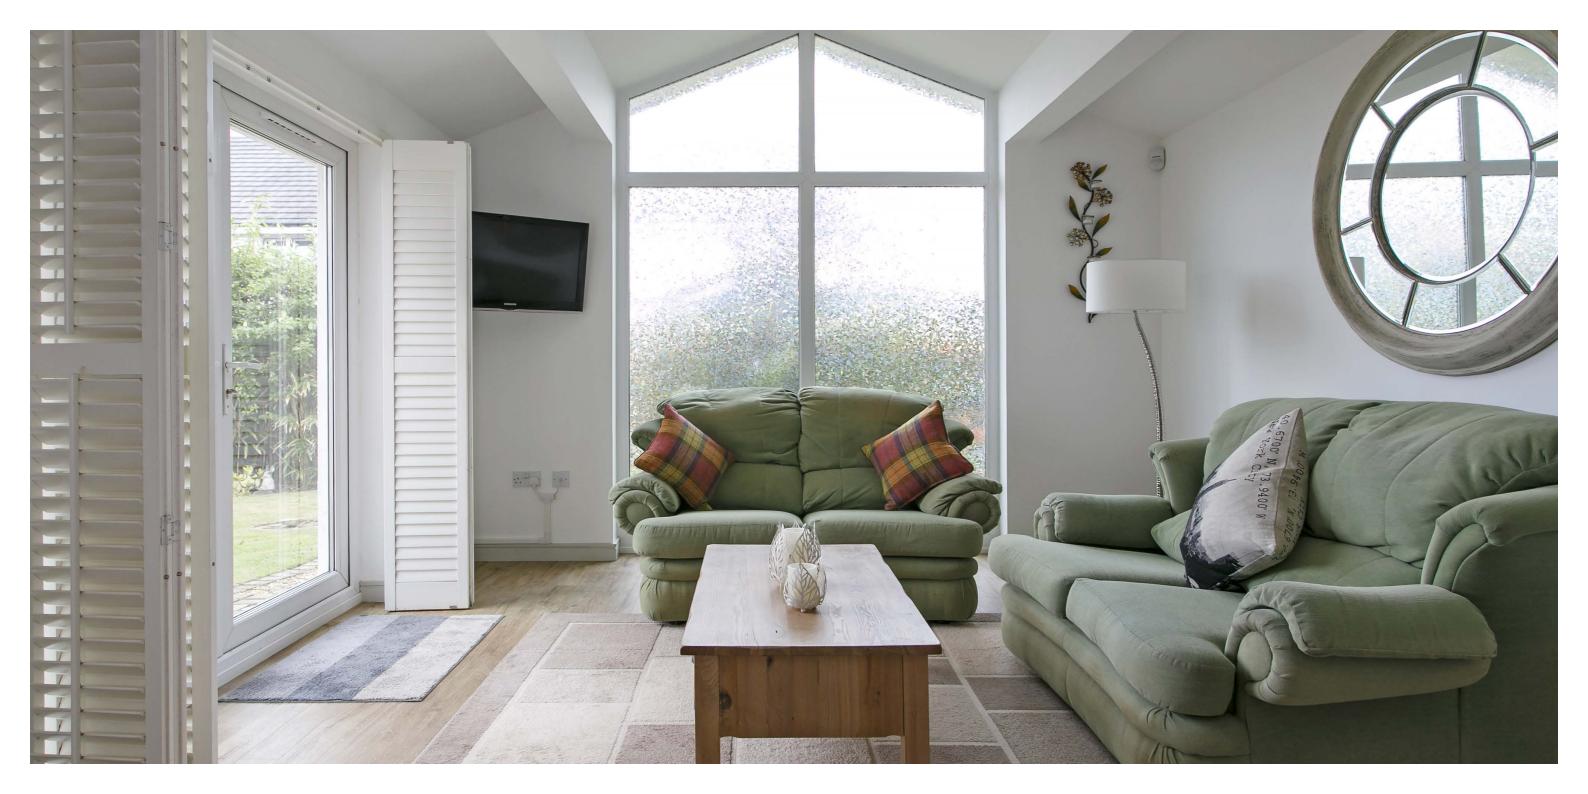

Internally, the property comprises a reception hallway, w.c/cloakroom, a store room, a formal lounge with French doors opening to a formal dining room, a modern fitted kitchen with integrated appliances, which is open plan to the impressive garden/family room with French doors to the garden and patio area.