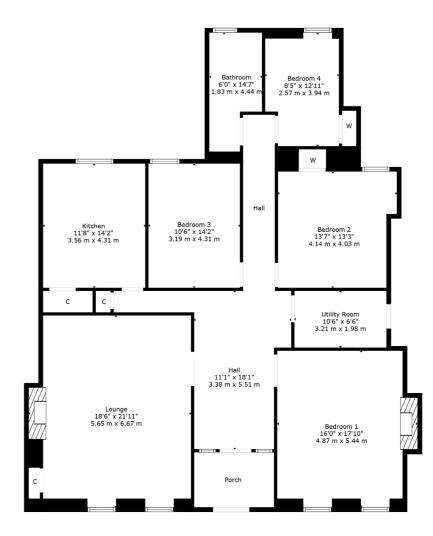

## MAIN DOOR, 61 ST VINCENT CRESCENT

FINNIESTON

www.corumproperty.co.uk

- 4 | BEDROOMS
- 1 | BATHROOM
- 1 | PUBLIC ROOM

This generous five apartment double fronted property is set in the heart of the very popular Finnieston district, previously voted one of the trendiest places to live in the UK.

The property retains a wealth of original features including ceiling cornice, feature fireplaces and original stained glass. The internal accommodation comprises; vestibule reception hall with storage off, an elegant formal lounge, dining kitchen, four large double bedrooms and a family bathroom.

WE4960 | Sat Nav: 61 St Vincent Crescent, Finnieston, G3 8NQ

For the full home report visit www.corumproperty.co.uk

\* All measurements and distances are approximate Floorplans are for illustration purposes and may not be to scale.