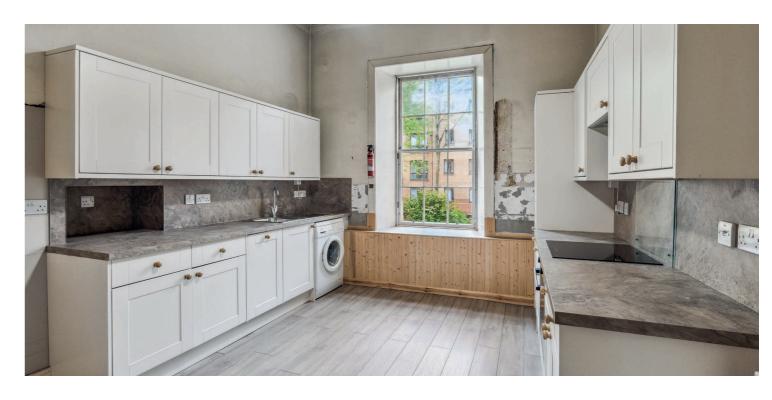

The property retains a wealth of original features including ceiling cornice, feature fireplaces and original stained glass. The internal accommodation comprises; vestibule reception hall with storage off, an elegant formal lounge, dining kitchen, four large double bedrooms and a family bathroom.