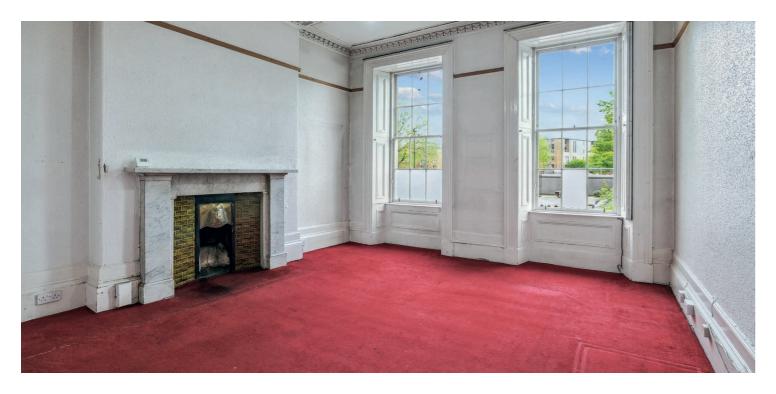

The property retains a wealth of original features including ceiling cornice, feature fireplaces and original stained glass. The internal accommodation comprises; vestibule reception hall with storage off, an elegant formal lounge, dining kitchen, four large double bedrooms and a family bathroom.