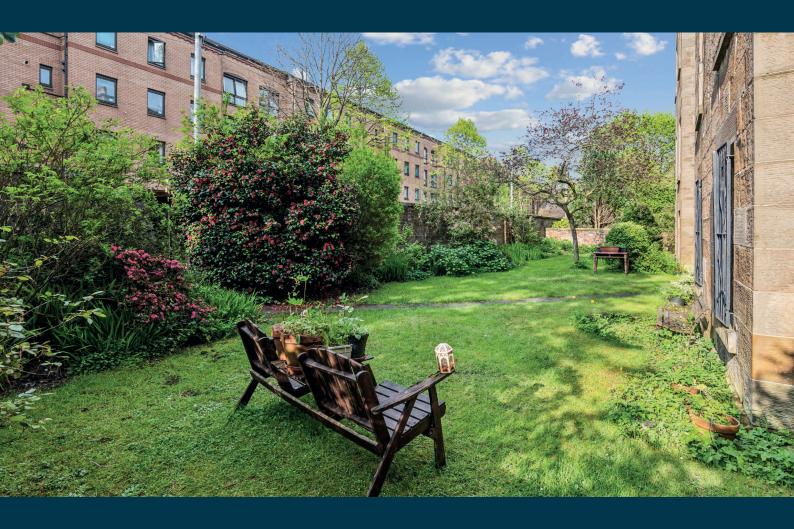

In addition, the property has gas central heating and a communal rear garden.

Today Finnieston has been promoted and built up as a modern residential and leisure area, mirroring Shoreditch in London. To this end many new bars and restaurants have been established, including The Ox & Finch, The Gannet, Six by Nico, The Kelvingrove Café, The Crabshakk and The Finnieston. Finnieston Street is a major junction on the Clydeside Expressway, and on 18th September 2006, was augmented with the addition of the Clyde Arc (known locally as "The Squinty Bridge") over the River Clyde.