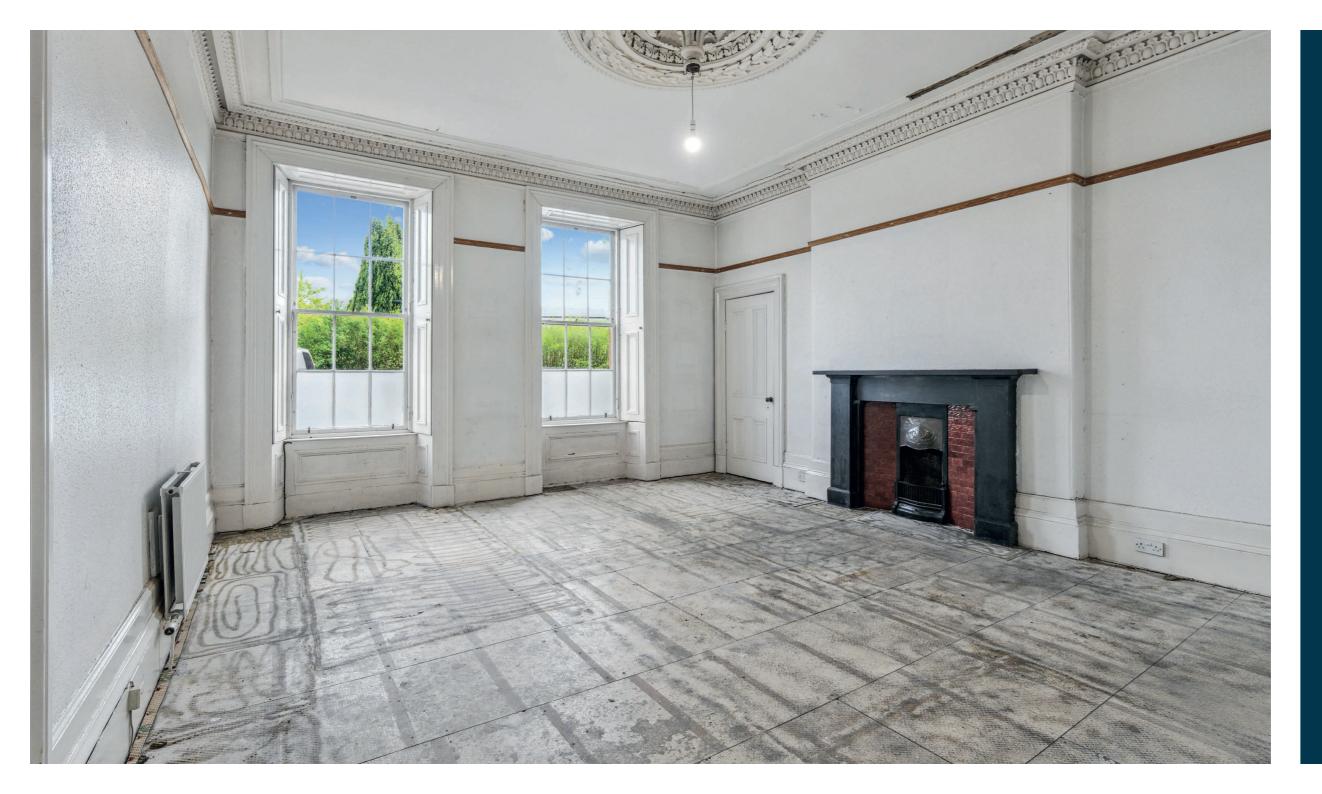

The property retains a wealth of original features including ceiling cornice, feature fireplaces and original stained glass. The internal accommodation comprises; vestibule reception hall with storage off, an elegant formal lounge, dining kitchen, four large double bedrooms and a family bathroom.