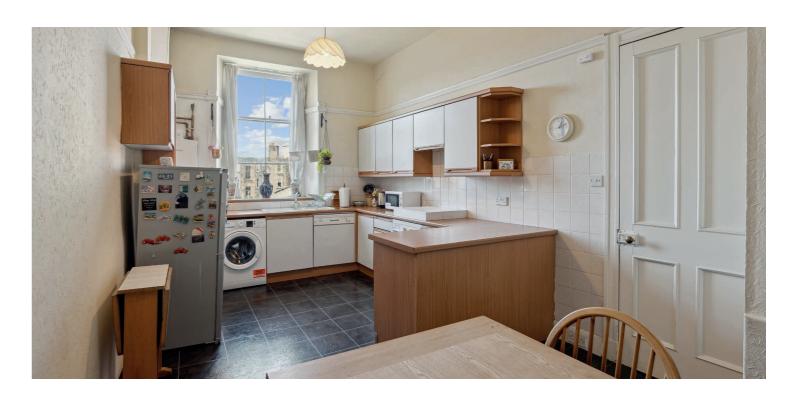

This property offers spacious accommodation and will suit a number of buyers including young professionals and families.

The flat is initially accessed via a secure door entry system which leads to a beautiful communal stairway with original tiles and stained glass. It is entered via double leaf vestibule doors into a large hallway with sizeable storage cupboards, leading from which is a spacious bay windowed lounge with feature fireplace, two generously sized double bedrooms, a family bathroom with bath and separate shower and a substantial dining kitchen.