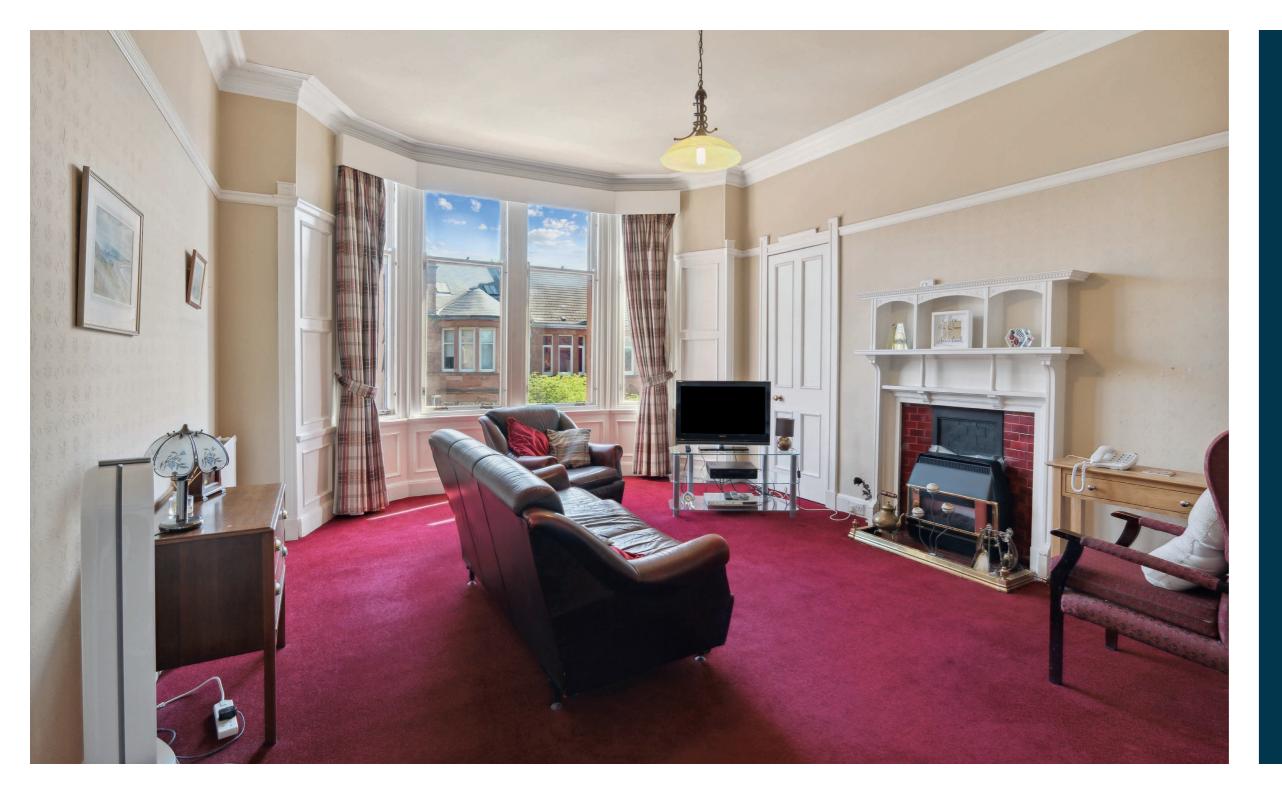

This property offers spacious accommodation and will suit a number of buyers including young professionals and families.

The flat is initially accessed via a secure door entry system which leads to a beautiful communal stairway with original tiles and stained glass. It is entered via double leaf vestibule doors into a large hallway with sizeable storage cupboards, leading from which is a spacious bay windowed lounge with feature fireplace, two generously sized double bedrooms, a family bathroom with bath and separate shower and a substantial dining kitchen.

The property has gas central heating, high ceilings, secure entry system and residents' garden to the rear.

TOTAL: 1078 sq. ft, 100 m2 FLOOR 1: 1078 sq. ft, 100 m2 EXCLUDED AREAS: PORCH: 7 sq. ft, 1 m2