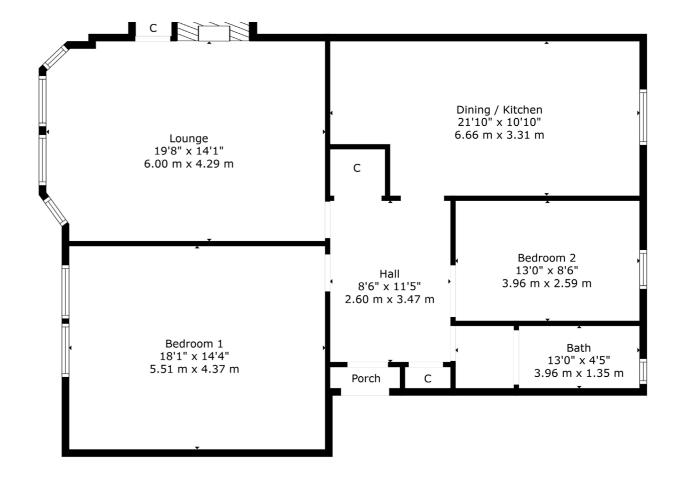

The property has gas central heating, high ceilings, secure entry system and residents' garden to the rear.

TOTAL: 1078 sq. ft, 100 m2 FLOOR 1: 1078 sq. ft, 100 m2 EXCLUDED AREAS: PORCH: 7 sq. ft, 1 m2

For the full home report visit www.corumproperty.co.uk

\* All measurements and distances are approximate Floorplans are for illustration purposes and may not be to scale.

WE'RE **SOLD** ON YOUR FUT<u>URE</u>