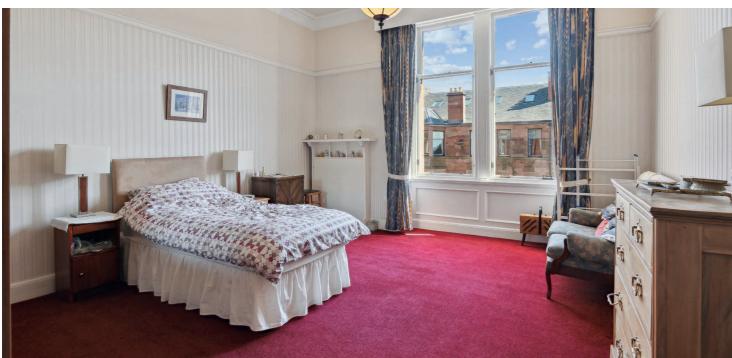

This property offers spacious accommodation and will suit a number of buyers including young professionals and families.

The flat is initially accessed via a secure door entry system which leads to a beautiful communal stairway with original tiles and stained glass. It is entered via double leaf vestibule doors into a large hallway with sizeable storage cupboards, leading from which is a spacious bay windowed lounge with feature fireplace, two generously sized double bedrooms, a family bathroom with bath and separate shower and a substantial dining kitchen.

The property has gas central heating, high ceilings, secure entry system and residents' garden to the rear.

TOTAL: 1078 sq. ft, 100 m2 FLOOR 1: 1078 sq. ft, 100 m2 EXCLUDED AREAS: PORCH: 7 sq. ft, 1 m2