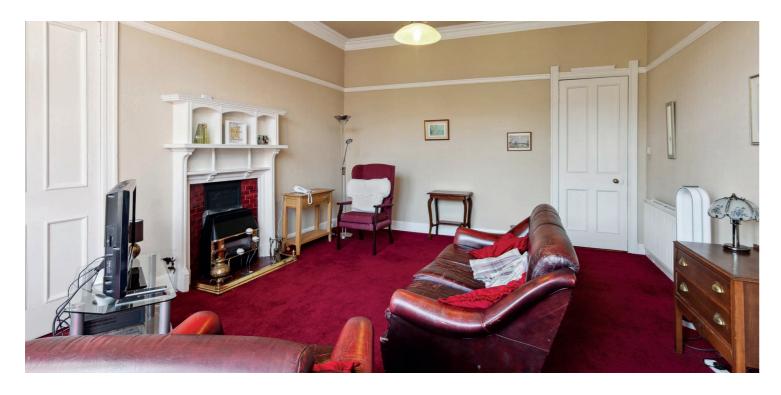

This property offers spacious accommodation and will suit a number of buyers including young professionals and families.

The flat is initially accessed via a secure door entry system which leads to a beautiful communal stairway with original tiles and stained glass. It is entered via double leaf vestibule doors into a large hallway with sizeable storage cupboards, leading from which is a spacious bay windowed lounge with feature fireplace, two generously sized double bedrooms, a family bathroom with bath and separate shower and a substantial dining kitchen.

The property has gas central heating, high ceilings, secure entry system and residents' garden to the rear.

TOTAL: 1078 sq. ft, 100 m2 FLOOR 1: 1078 sq. ft, 100 m2 EXCLUDED AREAS: PORCH: 7 sq. ft, 1 m2