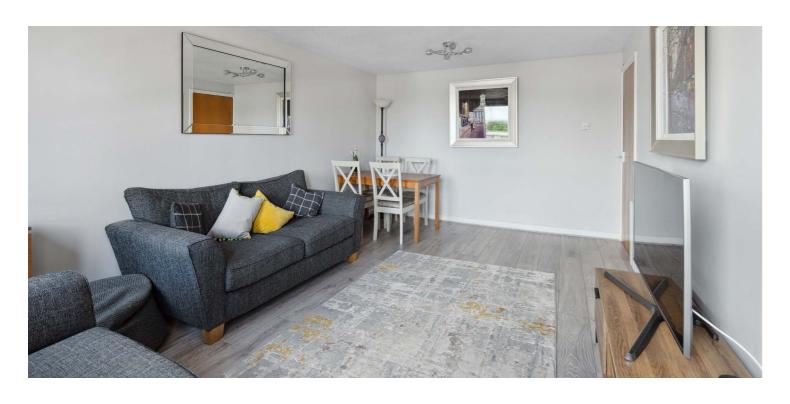

The building is entered via secure door entry providing access to a well-maintained entrance hall with lift and stairs leading to all levels. Internally, the accommodation comprises; welcoming reception hall with two good sized storage cupboards off, bright and spacious lounge to the rear with ample space for dining and a modern kitchen off, boasting a range of base and wall mounted units. There are two generous double bedrooms both boasting inbuilt storage space and finally, a well-appointed modern three-piece bathroom with shower over bath.