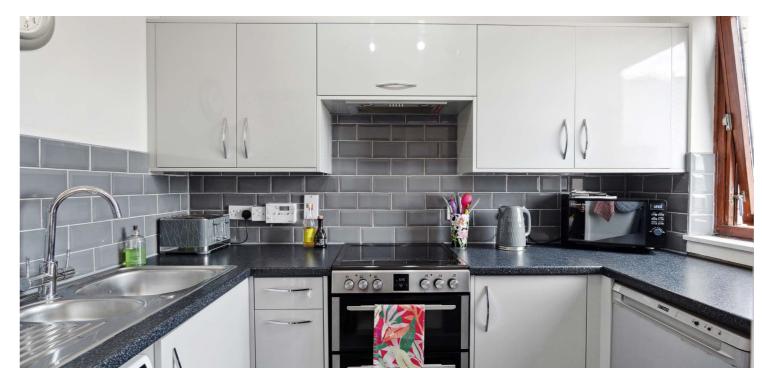

The building is entered via secure door entry providing access to a well-maintained entrance hall with lift and stairs leading to all levels. Internally, the accommodation comprises; welcoming reception hall with two good sized storage cupboards off, bright and spacious lounge to the rear with ample space for dining and a modern kitchen off, boasting a range of base and wall mounted units. There are two generous double bedrooms both boasting inbuilt storage space and finally, a well-appointed modern three-piece bathroom with shower over bath.