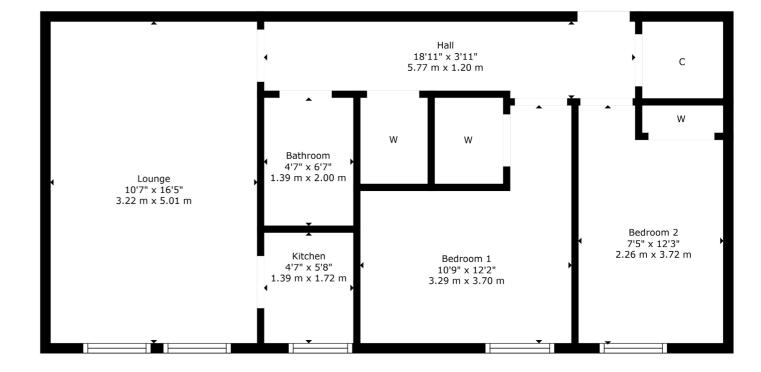

## 5/1 DALHOUSIE COURT

42 WEST GRAHAM STREET, GARNETHILL

www.corumproperty.co.uk

- 2 | BEDROOMS
- 1 | BATHROOM
- 1 | PUBLIC ROOM

42 West Graham Street is a fantastic two bedroom modern apartment, situated in the highly sought after Garnethill district, and is perfectly located for a wealth of local amenities and transport links including close access to the M8 and City Centre.

The building is entered via secure door entry providing access to a well-maintained entrance hall with lift and stairs leading to all levels. Internally, the accommodation comprises; welcoming reception hall with two good sized storage cupboards off, bright and spacious lounge to the rear with ample space for dining and a modern kitchen off, boasting a range of base and wall mounted units. There are two generous double bedrooms both boasting inbuilt storage space and finally, a well-appointed modern three-piece bathroom with shower over bath.

The property has electric heating, double glazed windows and an allocated parking space in the secure underground residents parking with an electric, fob-controlled door entry system.

The property is situated in Garnethill, on the edge of Glasgow City Centre.