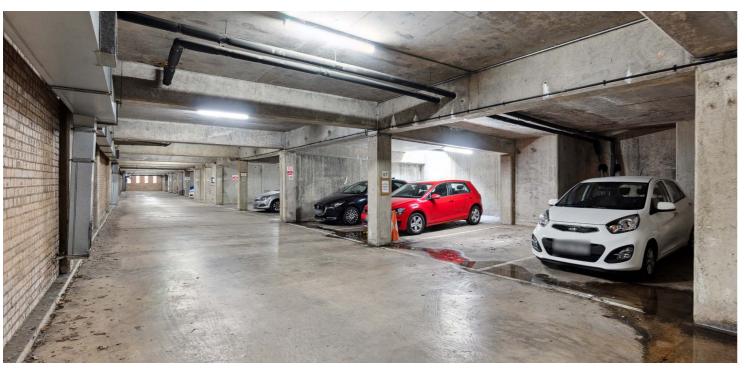

The property has electric heating, double glazed windows and an allocated parking space in the secure underground residents parking with an electric, fob-controlled door entry system.

The property is situated in Garnethill, on the edge of Glasgow City Centre.