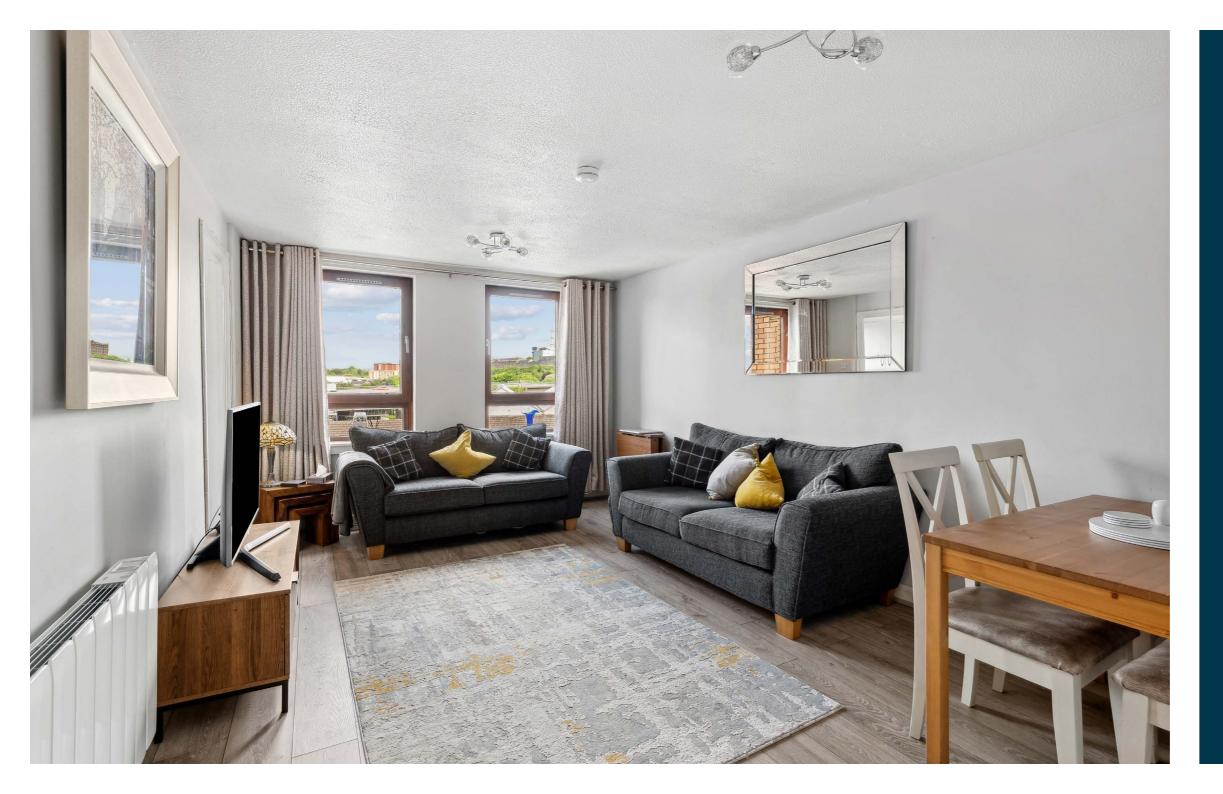

The building is entered via secure door entry providing access to a well-maintained entrance hall with lift and stairs leading to all levels. Internally, the accommodation comprises; welcoming reception hall with two good sized storage cupboards off, bright and spacious lounge to the rear with ample space for dining and a modern kitchen off, boasting a range of base and wall mounted units. There are two generous double bedrooms both boasting inbuilt storage space and finally, a well-appointed modern three-piece bathroom with shower over bath.