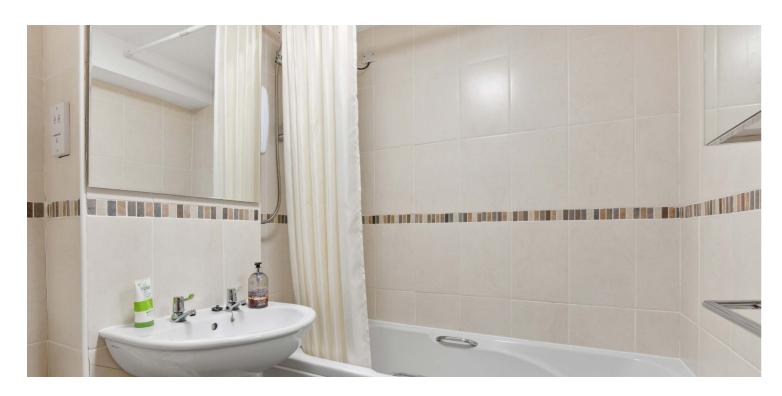

The building is entered via secure door entry providing access to a well-maintained entrance hall with lift and stairs leading to all levels. Internally, the accommodation comprises; welcoming reception hall with two good sized storage cupboards off, bright and spacious lounge to the rear with ample space for dining and a modern kitchen off, boasting a range of base and wall mounted units. There are two generous double bedrooms both boasting inbuilt storage space and finally, a well-appointed modern three-piece bathroom with shower over bath.