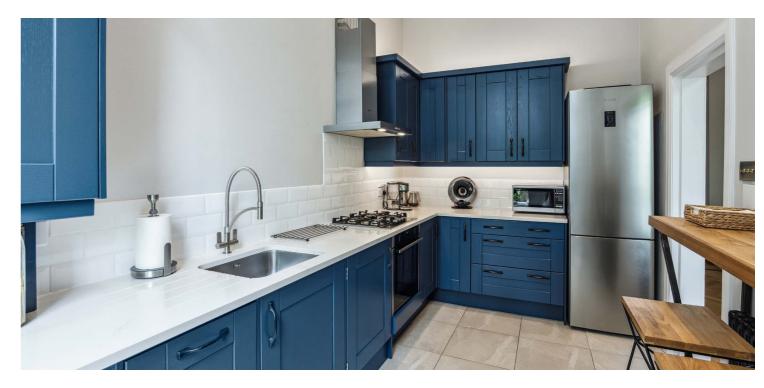

The building is entered via a secure entry system leading to a well-maintained residents hall. The accommodation comprises; welcoming reception hall with storage cupboard off, stunning formal lounge with a beautiful breakfasting kitchen off, two well-proportioned double bedrooms to the rear and a wonderful modern family bathroom off the hall.