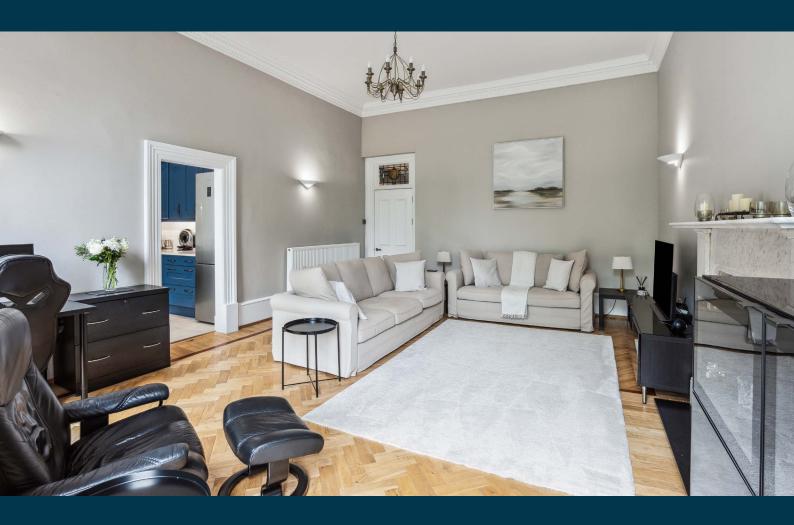

The building is entered via a secure entry system leading to a well-maintained residents hall. The accommodation comprises; welcoming reception hall with storage cupboard off, stunning formal lounge with a beautiful breakfasting kitchen off, two well-proportioned double bedrooms to the rear and a wonderful modern family bathroom off the hall.

The property also benefits from gas central heating, loft storage space, some notable features including stunning herringbone hardwood flooring, original marble fire surround, stained glass, striking decorative cornice-work and a garden to the rear of the building with a private parking space.