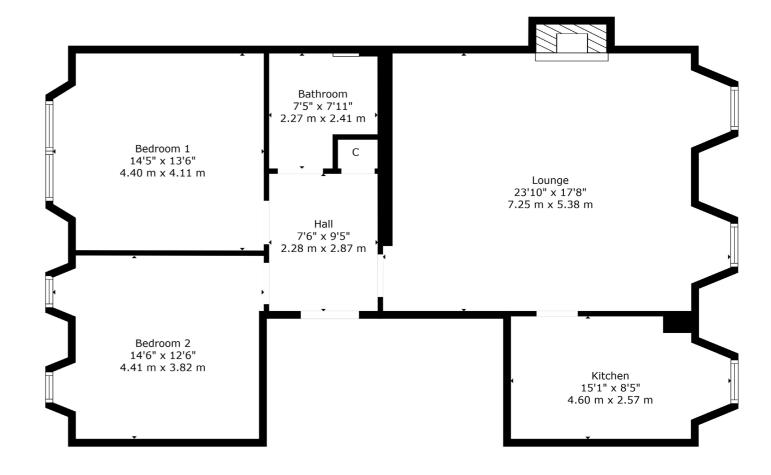

The building is entered via a secure entry system leading to a well-maintained residents hall. The accommodation comprises; welcoming reception hall with storage cupboard off, stunning formal lounge with a beautiful breakfasting kitchen off, two well-proportioned double bedrooms to the rear and a wonderful modern family bathroom off the hall.

The property also benefits from gas central heating, loft storage space, some notable features including stunning herringbone hardwood flooring, original marble fire surround, stained glass, striking decorative cornice-work and a garden to the rear of the building with a private parking space.

**WE5054** | Sat Nav: 5 Belgrave Terrace, Hillhead, G12 8JD

For the full home report visit www.corumproperty.co.uk

\* All measurements and distances are approximate Floorplans are for illustration purposes and may not be to scale.