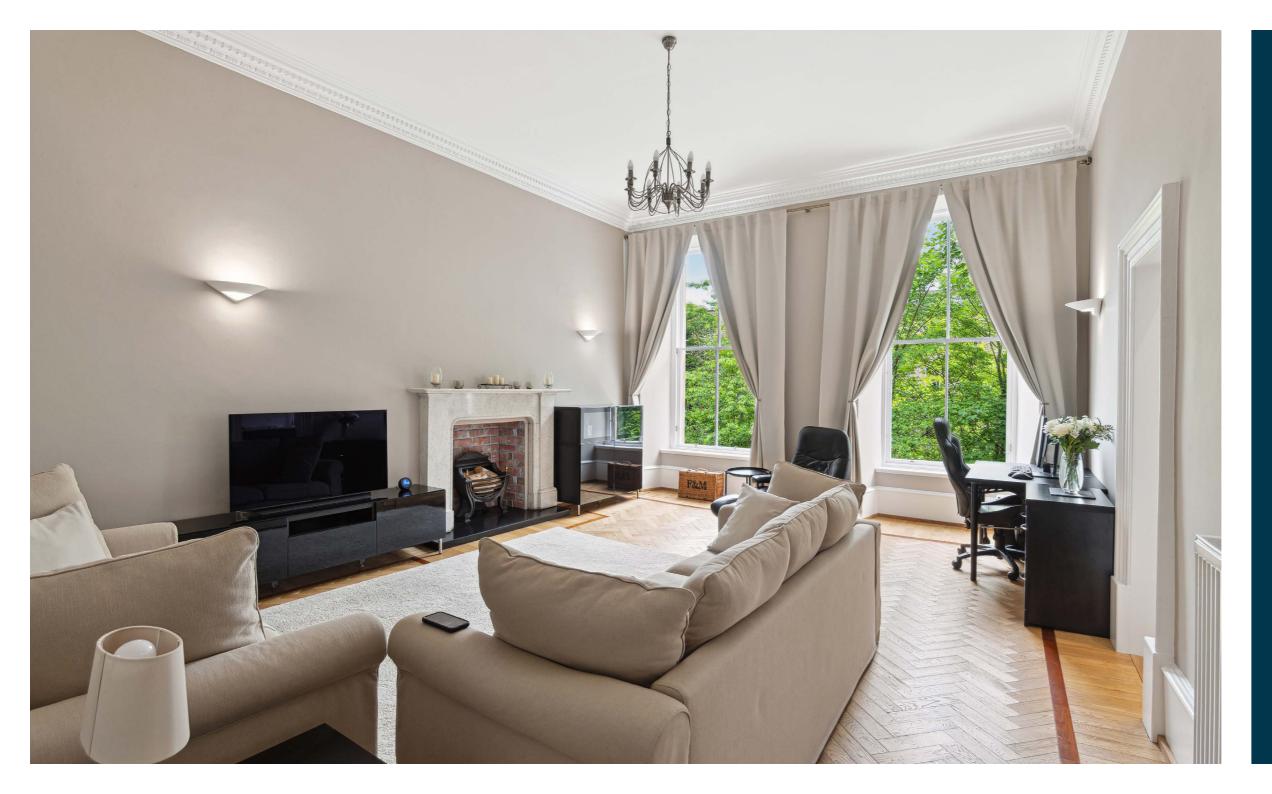

The building is entered via a secure entry system leading to a well-maintained residents hall. The accommodation comprises; welcoming reception hall with storage cupboard off, stunning formal lounge with a beautiful breakfasting kitchen off, two well-proportioned double bedrooms to the rear and a wonderful modern family bathroom off the hall.

The property also benefits from gas central heating, loft storage space, some notable features including stunning herringbone hardwood flooring, original marble fire surround, stained glass, striking decorative cornice-work and a garden to the rear of the building with a private parking space.