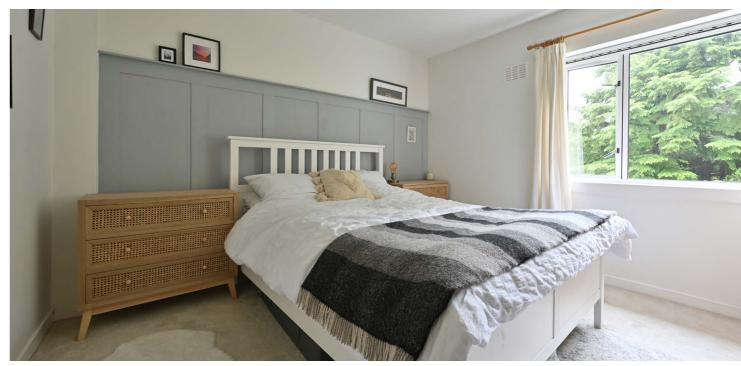

The stylish accommodation comprises of a reception hallway with a stair to the upper floor and entry to the lounge with a multifuel stove and varnished timber flooring. The fitted kitchen has space for a small table and fitted furniture with both freestanding and integrated appliances. The rear hall has an under stair store and access to the rear gardens. On the upper floor the main bedroom views to the front and there is a large storage cupboard. The second double bedroom has pleasant views over the tree lined rear gardens. A modern partially tiled bathroom features a bath with a shower attachment, wash basin and a wc. The specification includes a gas central heating system and double glazing.