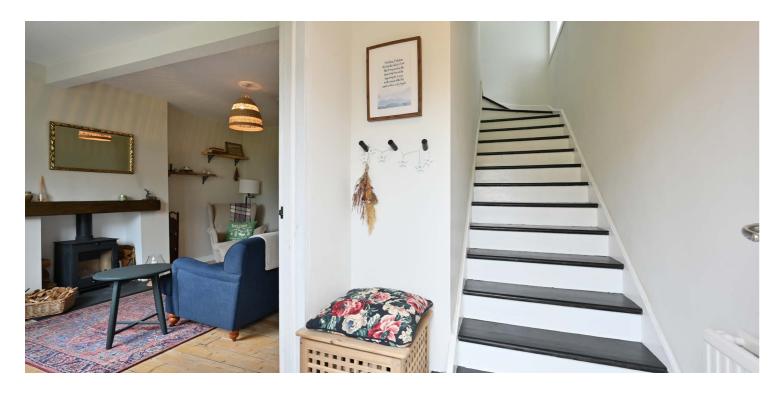

The stylish accommodation comprises of a reception hallway with a stair to the upper floor and entry to the lounge with a multifuel stove and varnished timber flooring. The fitted kitchen has space for a small table and fitted furniture with both freestanding and integrated appliances. The rear hall has an under stair store and access to the rear gardens. On the upper floor the main bedroom views to the front and there is a large storage cupboard. The second double bedroom has pleasant views over the tree lined rear gardens. A modern partially tiled bathroom features a bath with a shower attachment, wash basin and a wc. The specification includes a gas central heating system and double glazing.