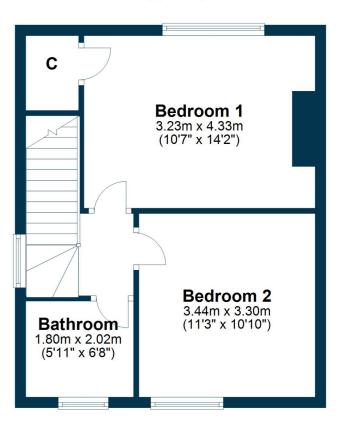

The stylish accommodation comprises of a reception hallway with a stair to the upper floor and entry to the lounge with a multifuel stove and varnished timber flooring. The fitted kitchen has space for a small table and fitted furniture with both freestanding and integrated appliances. The rear hall has an under stair store and access to the rear gardens. On the upper floor the main bedroom views to the front and there is a large storage cupboard. The second double bedroom has pleasant views over the tree lined rear gardens. A modern partially tiled bathroom features a bath with a shower attachment, wash basin and a wc. The specification includes a gas central heating system and double glazing.

## **First Floor**

Kilmacolm is a highly sought after village positioned in the heart of the Gryffe valley. The village offers an excellent range of shops, cafes and restaurants. Local schooling includes Kilmacolm Nursery and Primary School with secondary education at the modern Port Glasgow High School Campus. The village is home to the independent Duchal Nursery School and the prestigious St. Columba's School. The sporting and leisure amenities are varied with a tennis club, bowling club, the picturesque Kilmacolm Golf Club, Birkmyre Park playing fields and gym, local fisheries and angling at Knapps Loch and the River Gryffe.