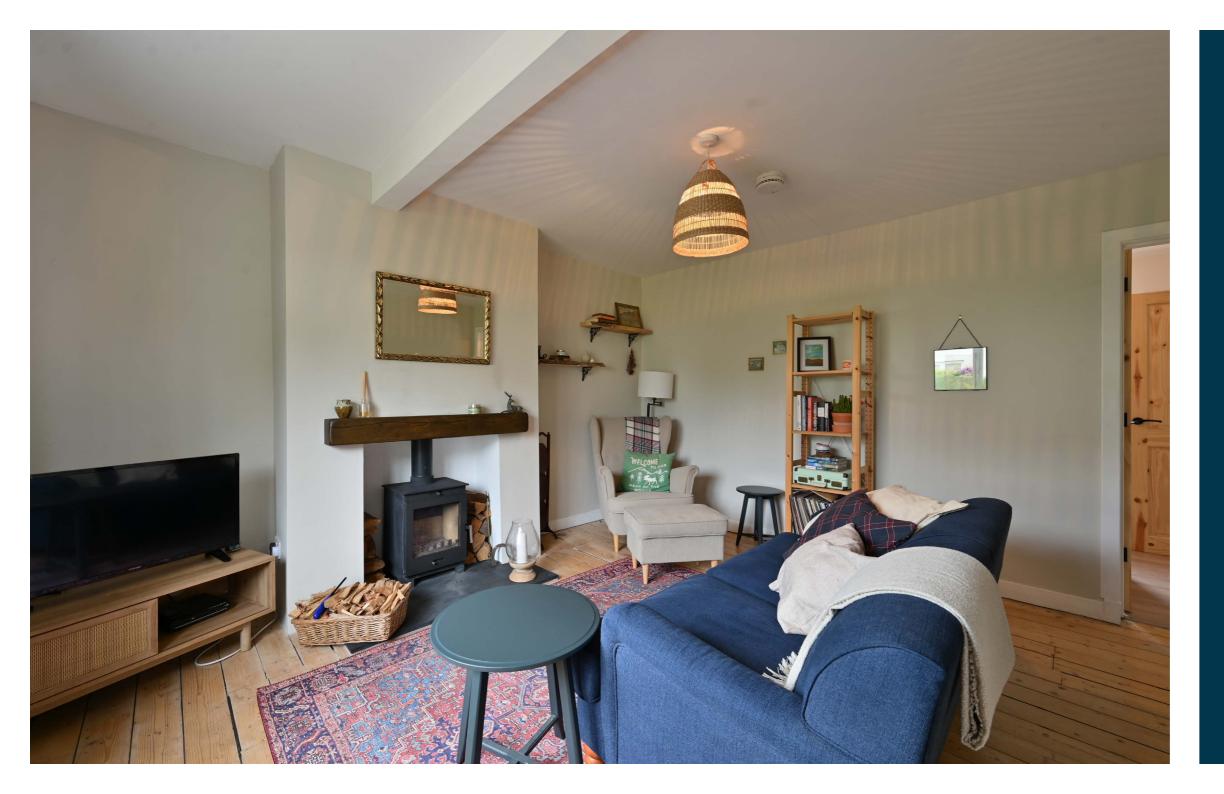

The stylish accommodation comprises of a reception hallway with a stair to the upper floor and entry to the lounge with a multifuel stove and varnished timber flooring. The fitted kitchen has space for a small table and fitted furniture with both freestanding and integrated appliances. The rear hall has an under stair store and access to the rear gardens. On the upper floor the main bedroom views to the front and there is a large storage cupboard. The second double bedroom has pleasant views over the tree lined rear gardens. A modern partially tiled bathroom features a bath with a shower attachment, wash basin and a wc. The specification includes a gas central heating system and double glazing.