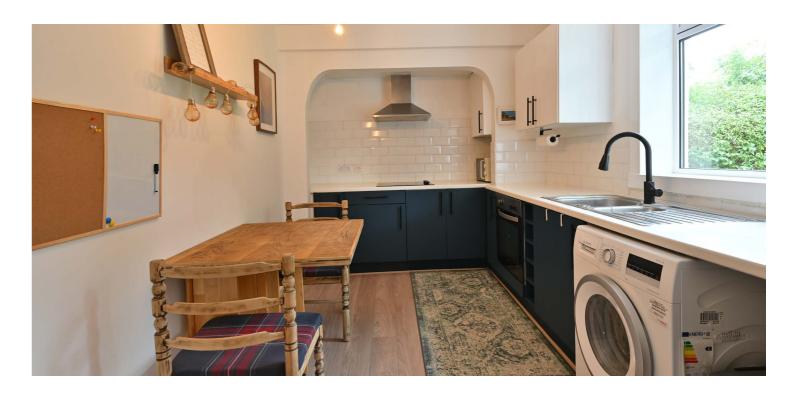

The stylish accommodation comprises of a reception hallway with a stair to the upper floor and entry to the lounge with a multifuel stove and varnished timber flooring. The fitted kitchen has space for a small table and fitted furniture with both freestanding and integrated appliances. The rear hall has an under stair store and access to the rear gardens. On the upper floor the main bedroom views to the front and there is a large storage cupboard. The second double bedroom has pleasant views over the tree lined rear gardens. A modern partially tiled bathroom features a bath with a shower attachment, wash basin and a wc. The specification includes a gas central heating system and double glazing.