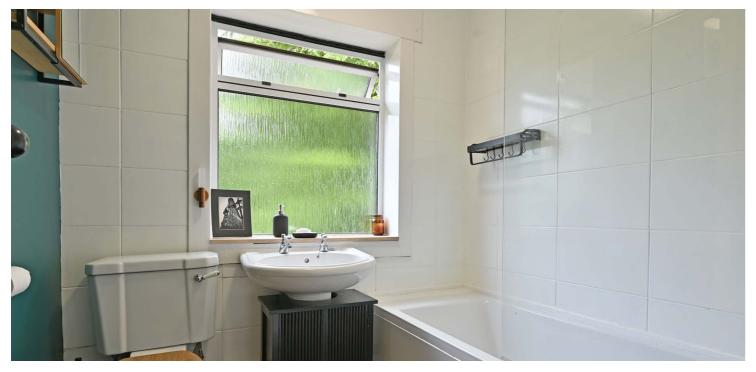

The stylish accommodation comprises of a reception hallway with a stair to the upper floor and entry to the lounge with a multifuel stove and varnished timber flooring. The fitted kitchen has space for a small table and fitted furniture with both freestanding and integrated appliances. The rear hall has an under stair store and access to the rear gardens. On the upper floor the main bedroom views to the front and there is a large storage cupboard. The second double bedroom has pleasant views over the tree lined rear gardens. A modern partially tiled bathroom features a bath with a shower attachment, wash basin and a wc. The specification includes a gas central heating system and double glazing.