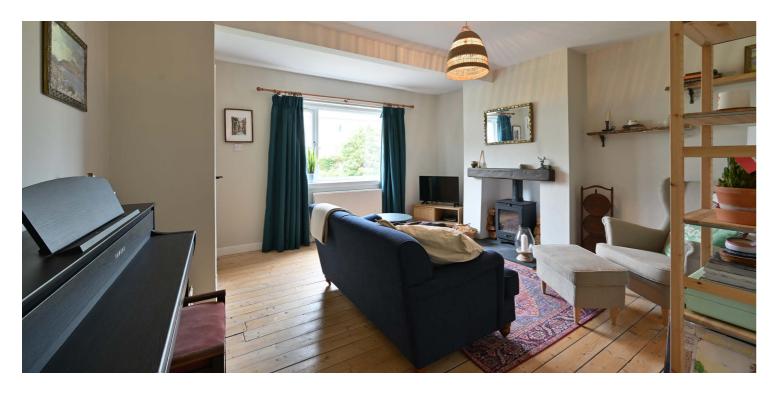

The stylish accommodation comprises of a reception hallway with a stair to the upper floor and entry to the lounge with a multifuel stove and varnished timber flooring. The fitted kitchen has space for a small table and fitted furniture with both freestanding and integrated appliances. The rear hall has an under stair store and access to the rear gardens. On the upper floor the main bedroom views to the front and there is a large storage cupboard. The second double bedroom has pleasant views over the tree lined rear gardens. A modern partially tiled bathroom features a bath with a shower attachment, wash basin and a wc. The specification includes a gas central heating system and double glazing.