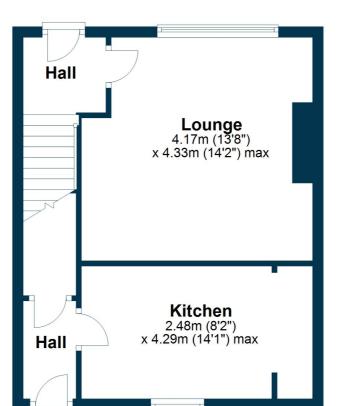

The stylish accommodation comprises of a reception hallway with a stair to the upper floor and entry to the lounge with a multifuel stove and varnished timber flooring. The fitted kitchen has space for a small table and fitted furniture with both freestanding and integrated appliances. The rear hall has an under stair store and access to the rear gardens. On the upper floor the main bedroom views to the front and there is a large storage cupboard. The second double bedroom has pleasant views over the tree lined rear gardens. A modern partially tiled bathroom features a bath with a shower attachment, wash basin and a wc. The specification includes a gas central heating system and double glazing.

## **Ground Floor**