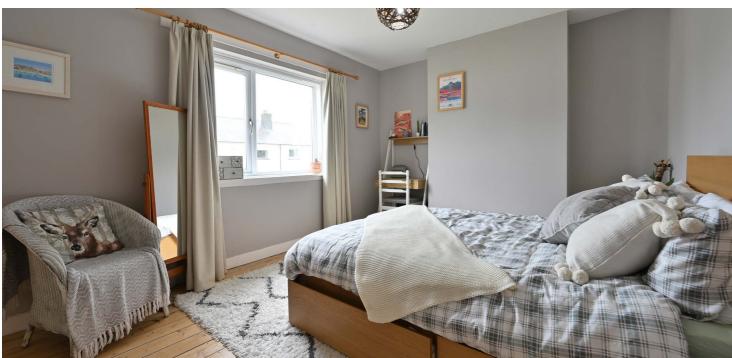

The stylish accommodation comprises of a reception hallway with a stair to the upper floor and entry to the lounge with a multifuel stove and varnished timber flooring. The fitted kitchen has space for a small table and fitted furniture with both freestanding and integrated appliances. The rear hall has an under stair store and access to the rear gardens. On the upper floor the main bedroom views to the front and there is a large storage cupboard. The second double bedroom has pleasant views over the tree lined rear gardens. A modern partially tiled bathroom features a bath with a shower attachment, wash basin and a wc. The specification includes a gas central heating system and double glazing.