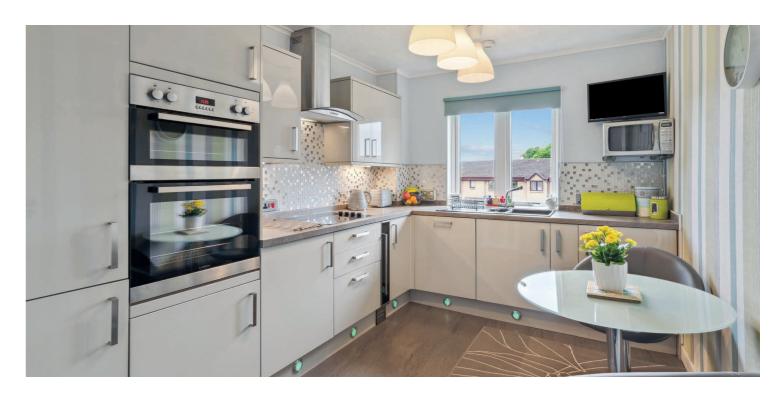

Set within unique, expansive well maintained communal gardens and woodlands, Strathview Park estate is similar to a country village location with lots of well landscaped grass areas and lovely views towards Campsie Hills. It is also a quiet cul-de-sac location, positioned off Clarkston Road. These are easily maintained attractive gardens around the property with generous private parking immediately outside the building. The property has been fully refurbished with modern décor and is 'walk in condition'. It has a well-maintained communal hallway which is accessed by way of a secure door entry/ intercom system. This hallway also has a modern economical & eco friend 'daylight' lighting system with microwave sensors. Said property has a large 20ft hallway with two large storage cupboards and attic space. A corner position lounge with large panoramic windows, a large modern fully fitted kitchen (integrated appliances) with room for dining table and chairs, two double sized bedroom both with inbuilt wardrobes and bespoke mirrored sliding doors. The master bedroom also has an en-suite shower room and there is also a main family bathroom which is fully tiled. Specification includes double glazing, electric heating and superb views from the main windows. The property also has its own garage with a pitched roof, electric and water supply.