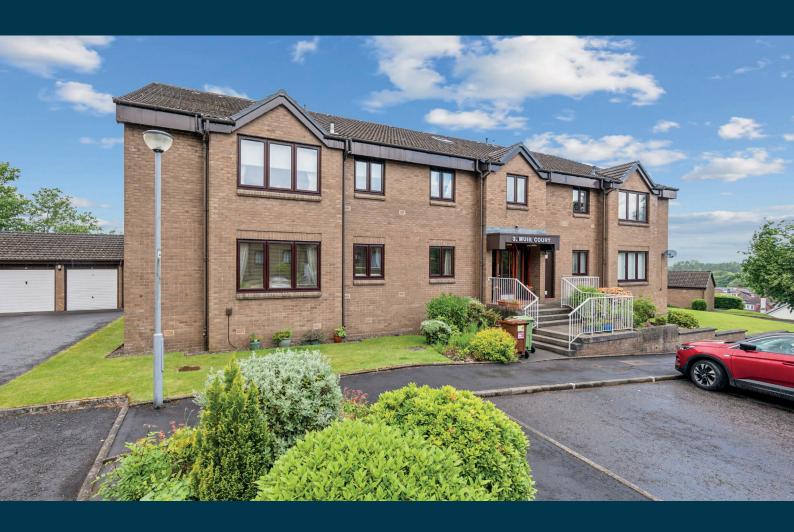

A rarely available spacious first floor flat (Dickie built 1986) in a great position within Muir Court set within a quiet pocket of Netherlee called Strathview Park. Situated next to Williamwood Golf Course, this unique estate is fully maintained by a garden maintenance company through the Factors Hacking & Paterson.

Set within unique, expansive well maintained communal gardens and woodlands, Strathview Park estate is similar to a country village location with lots of well landscaped grass areas and lovely views towards Campsie Hills. It is also a quiet cul-de-sac location, positioned off Clarkston Road. These are easily maintained attractive gardens around the property with generous private parking immediately outside the building. The property has been fully refurbished with modern décor and is 'walk in condition'. It has a well-maintained communal hallway which is accessed by way of a secure door entry/ intercom system. This hallway also has a modern economical & eco friend 'daylight' lighting system with microwave sensors. Said property has a large 20ft hallway with two large storage cupboards and attic space. A corner position lounge with large panoramic windows, a large modern fully fitted kitchen (integrated appliances) with room for dining table and chairs, two double sized bedroom both with inbuilt wardrobes and bespoke mirrored sliding doors. The master bedroom also has an en-suite shower room and there is also a main family bathroom which is fully tiled. Specification includes double glazing, electric heating and superb views from the main windows. The property also has its own garage with a pitched roof, electric and water supply.