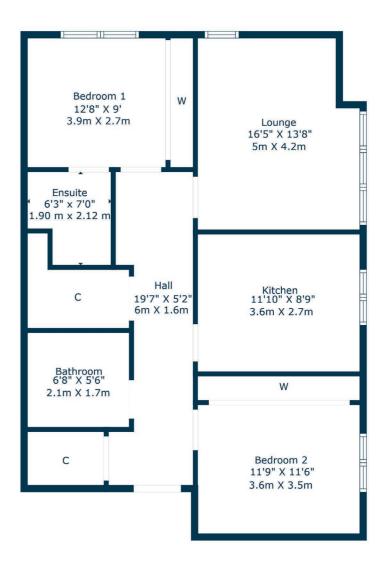

Set within unique, expansive well maintained communal gardens and woodlands, Strathview Park estate is similar to a country village location with lots of well landscaped grass areas and lovely views towards Campsie Hills. It is also a quiet cul-de-sac location, positioned off Clarkston Road. These are easily maintained attractive gardens around the property with generous private parking immediately outside the building. The property has been fully refurbished with modern décor and is 'walk in condition'. It has a well-maintained communal hallway which is accessed by way of a secure door entry/ intercom system. This hallway also has a modern economical & eco friend 'daylight' lighting system with microwave sensors. Said property has a large 20ft hallway with two large storage cupboards and attic space. A corner position lounge with large panoramic windows, a large modern fully fitted kitchen (integrated appliances) with room for dining table and chairs, two double sized bedroom both with inbuilt wardrobes and bespoke mirrored sliding doors. The master bedroom also has an en-suite shower room and there is also a main family bathroom which is fully tiled. Specification includes double glazing, electric heating and superb views from the main windows. The property also has its own garage with a pitched roof, electric and water supply.

CC0790 | Sat Nav: 3F Muir Court, Netherlee, G44 3LZ

For the full home report visit www.corumproperty.co.uk

 $^{*}$  All measurements and distances are approximate Floorplans are for illustration purposes and may not be to scale.