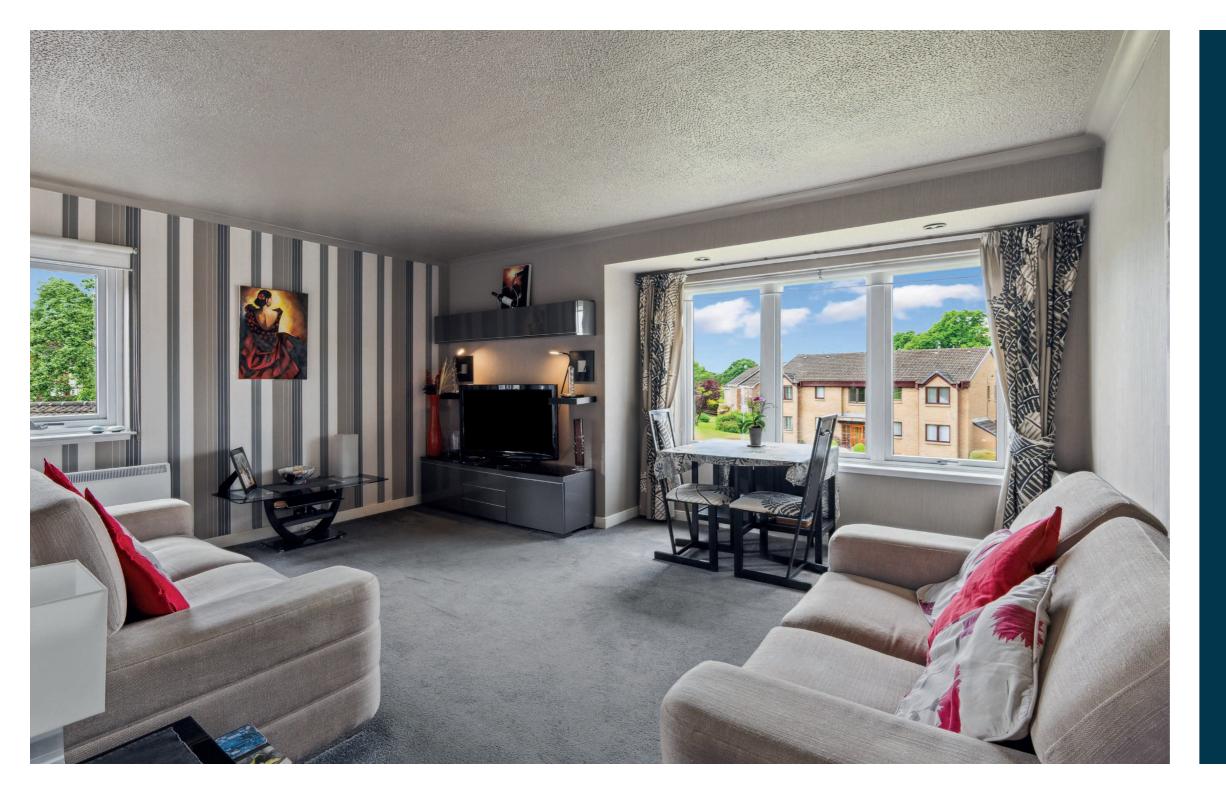

Set within unique, expansive well maintained communal gardens and woodlands, Strathview Park estate is similar to a country village location with lots of well landscaped grass areas and lovely views towards Campsie Hills. It is also a quiet cul-de-sac location, positioned off Clarkston Road. These are easily maintained attractive gardens around the property with generous private parking immediately outside the building. The property has been fully refurbished with modern décor and is 'walk in condition'. It has a well-maintained communal hallway which is accessed by way of a secure door entry/ intercom system. This hallway also has a modern economical & eco friend 'daylight' lighting system with microwave sensors. Said property has a large 20ft hallway with two large storage cupboards and attic space. A corner position lounge with large panoramic windows, a large modern fully fitted kitchen (integrated appliances) with room for dining table and chairs, two double sized bedroom both with inbuilt wardrobes and bespoke mirrored sliding doors. The master bedroom also has an en-suite shower room and there is also a main family bathroom which is fully tiled. Specification includes double glazing, electric heating and superb views from the main windows. The property also has its own garage with a pitched roof, electric and water supply.