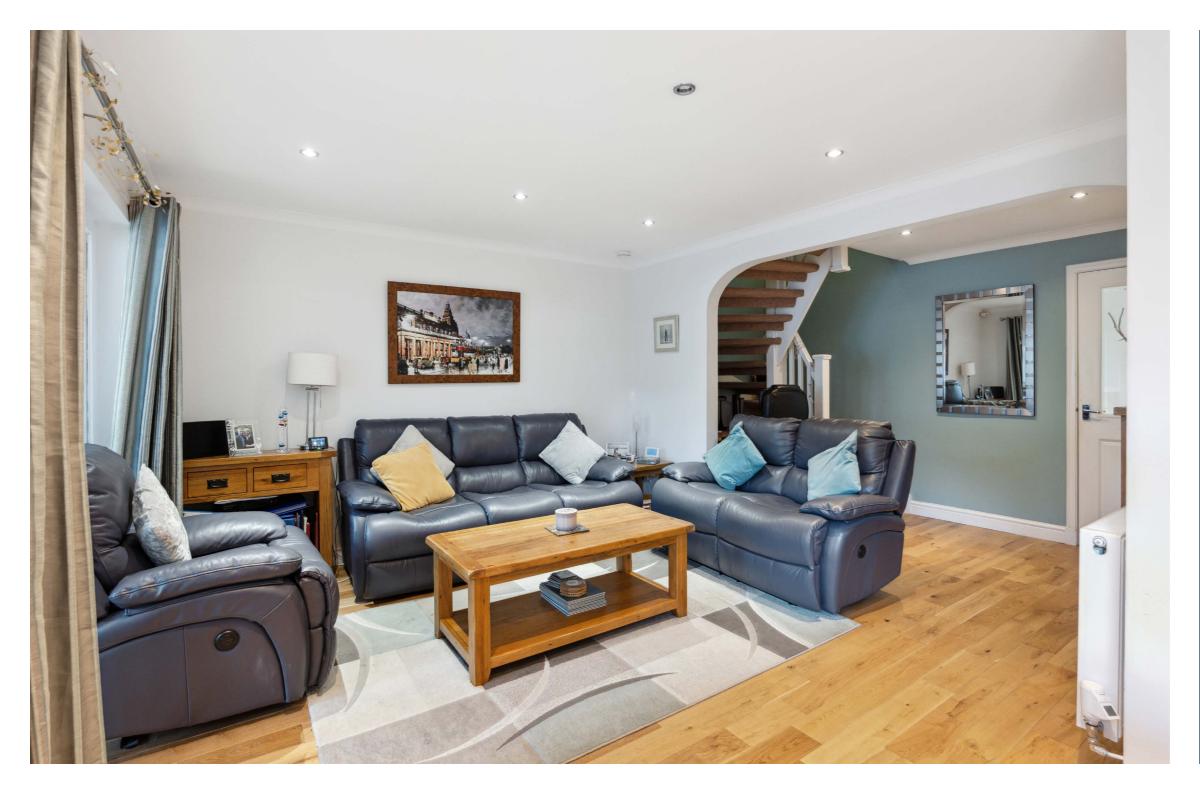

The accommodation extends to; private entrance hallway with storage, impressive lounge/diner to the rear with patio doors leading to an extended sun room with access directly to gardens, a modern fitted kitchen with integrated appliances and the former garage has been converted into a downstairs bedroom with en-suite shower room. The upper level hosts a landing with storage, three well proportioned bedrooms (all with inbuilt wardrobes) and a modern family bathroom with white sanitary ware, attractive tiling and separate shower enclosure. The attic space has been floored to offer additional storage, accessed by a drop down ladder from the landing. The specification includes gas central heating and double glazing.