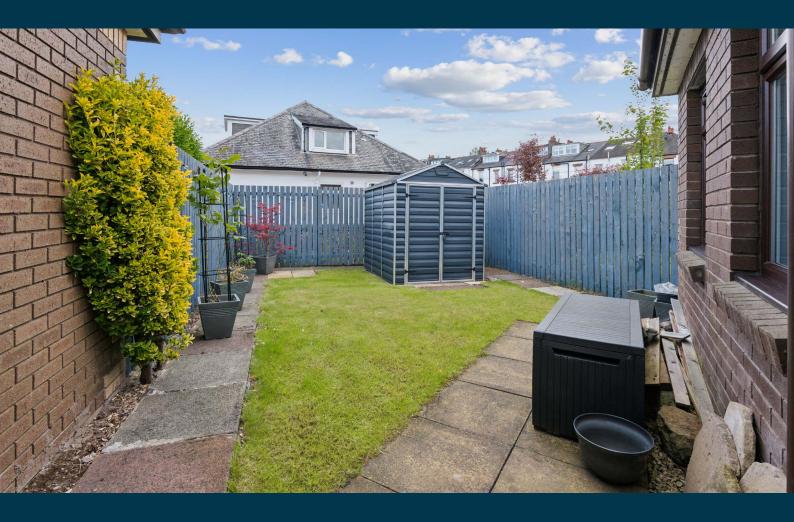

Externally the property sits within landscaped garden grounds, which have a mono block driveway to the front providing off street parking for two cars. The rear garden is of particular note, fully enclosed by boundary fencing with a patio area to the side which is ideal for outside dining immediately adjacent to the kitchen.