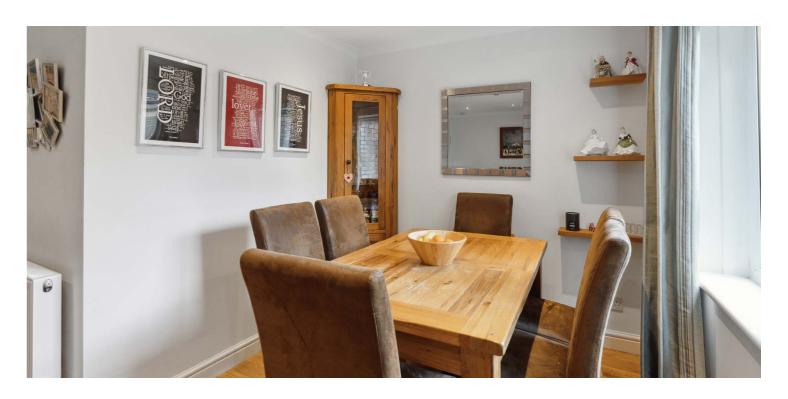

The accommodation extends to; private entrance hallway with storage, impressive lounge/diner to the rear with patio doors leading to an extended sun room with access directly to gardens, a modern fitted kitchen with integrated appliances and the former garage has been converted into a downstairs bedroom with en-suite shower room. The upper level hosts a landing with storage, three well proportioned bedrooms (all with inbuilt wardrobes) and a modern family bathroom with white sanitary ware, attractive tiling and separate shower enclosure. The attic space has been floored to offer additional storage, accessed by a drop down ladder from the landing. The specification includes gas central heating and double glazing.