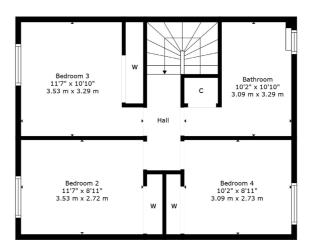

The accommodation extends to; private entrance hallway with storage, impressive lounge/diner to the rear with patio doors leading to an extended sun room with access directly to gardens, a modern fitted kitchen with integrated appliances and the former garage has been converted into a downstairs bedroom with en-suite shower room. The upper level hosts a landing with storage, three well proportioned bedrooms (all with inbuilt wardrobes) and a modern family bathroom with white sanitary ware, attractive tiling and separate shower enclosure. The attic space has been floored to offer additional storage, accessed by a drop down ladder from the landing. The specification includes gas central heating and double glazing.

Floor 1

20 Hazelden Gardens is positioned nearby Newlands Park, Newlands Tennis Club and reputable health clubs/gyms. Amenities are available at the Sainsbury's store in Muirend, the Morrison's stores in Newlands or Giffnock. Schooling is available locally at primary and secondary level whilst there are a number of pick-up points nearby for the majority of Glasgow's leading independent schools.