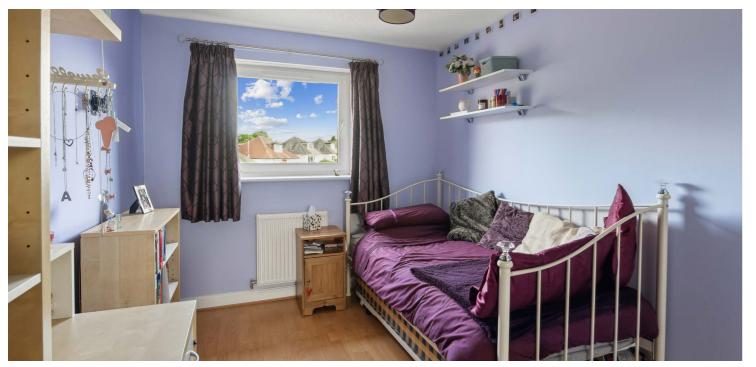

The accommodation extends to; private entrance hallway with storage, impressive lounge/diner to the rear with patio doors leading to an extended sun room with access directly to gardens, a modern fitted kitchen with integrated appliances and the former garage has been converted into a downstairs bedroom with en-suite shower room. The upper level hosts a landing with storage, three well proportioned bedrooms (all with inbuilt wardrobes) and a modern family bathroom with white sanitary ware, attractive tiling and separate shower enclosure. The attic space has been floored to offer additional storage, accessed by a drop down ladder from the landing. The specification includes gas central heating and double glazing.