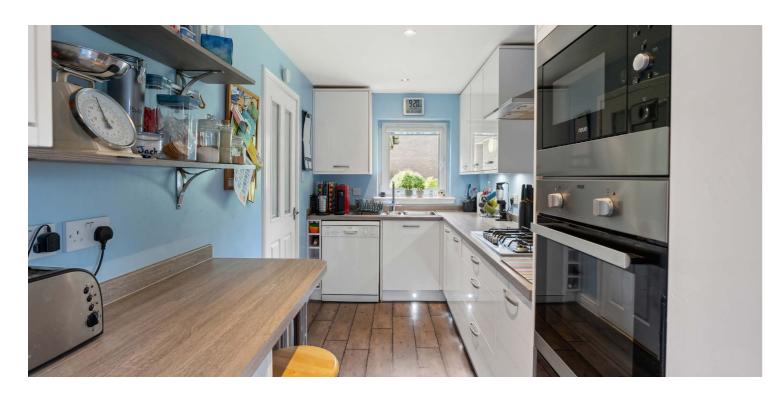

The accommodation extends to; private entrance hallway with storage, impressive lounge/diner to the rear with patio doors leading to an extended sun room with access directly to gardens, a modern fitted kitchen with integrated appliances and the former garage has been converted into a downstairs bedroom with en-suite shower room. The upper level hosts a landing with storage, three well proportioned bedrooms (all with inbuilt wardrobes) and a modern family bathroom with white sanitary ware, attractive tiling and separate shower enclosure. The attic space has been floored to offer additional storage, accessed by a drop down ladder from the landing. The specification includes gas central heating and double glazing.