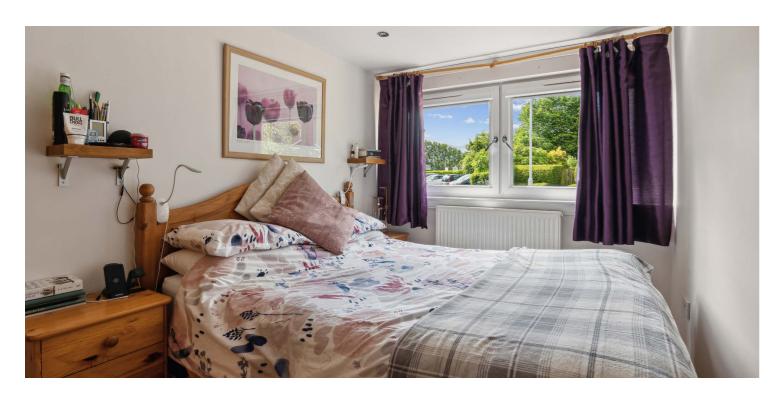

The accommodation extends to; private entrance hallway with storage, impressive lounge/diner to the rear with patio doors leading to an extended sun room with access directly to gardens, a modern fitted kitchen with integrated appliances and the former garage has been converted into a downstairs bedroom with en-suite shower room. The upper level hosts a landing with storage, three well proportioned bedrooms (all with inbuilt wardrobes) and a modern family bathroom with white sanitary ware, attractive tiling and separate shower enclosure. The attic space has been floored to offer additional storage, accessed by a drop down ladder from the landing. The specification includes gas central heating and double glazing.