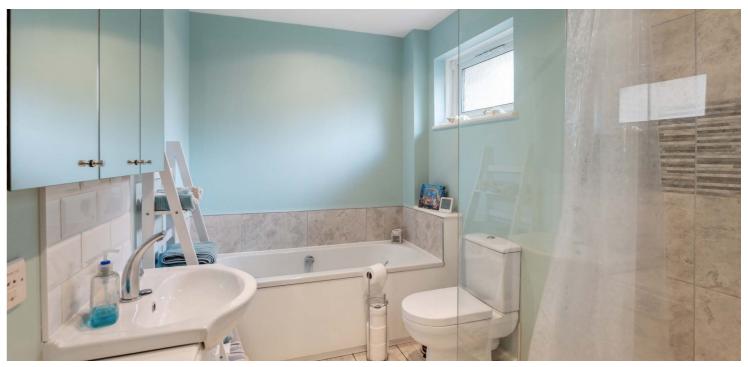

The accommodation extends to; private entrance hallway with storage, impressive lounge/diner to the rear with patio doors leading to an extended sun room with access directly to gardens, a modern fitted kitchen with integrated appliances and the former garage has been converted into a downstairs bedroom with en-suite shower room. The upper level hosts a landing with storage, three well proportioned bedrooms (all with inbuilt wardrobes) and a modern family bathroom with white sanitary ware, attractive tiling and separate shower enclosure. The attic space has been floored to offer additional storage, accessed by a drop down ladder from the landing. The specification includes gas central heating and double glazing.