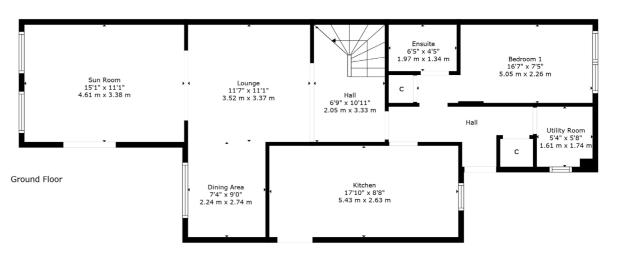

The accommodation extends to; private entrance hallway with storage, impressive lounge/diner to the rear with patio doors leading to an extended sun room with access directly to gardens, a modern fitted kitchen with integrated appliances and the former garage has been converted into a downstairs bedroom with en-suite shower room. The upper level hosts a landing with storage, three well proportioned bedrooms (all with inbuilt wardrobes) and a modern family bathroom with white sanitary ware, attractive tiling and separate shower enclosure. The attic space has been floored to offer additional storage, accessed by a drop down ladder from the landing. The specification includes gas central heating and double glazing.

Floor 1

20 Hazelden Gardens is positioned nearby Newlands Park, Newlands Tennis Club and reputable health clubs/gyms. Amenities are available at the Sainsbury's store in Muirend, the Morrison's stores in Newlands or Giffnock. Schooling is available locally at primary and secondary level whilst there are a number of pick-up points nearby for the majority of Glasgow's leading independent schools.