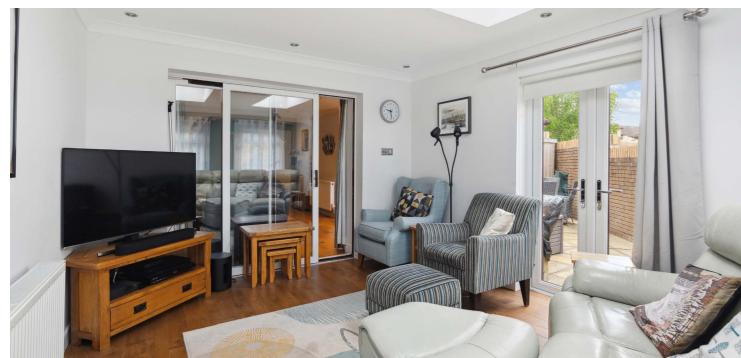

The accommodation extends to; private entrance hallway with storage, impressive lounge/diner to the rear with patio doors leading to an extended sun room with access directly to gardens, a modern fitted kitchen with integrated appliances and the former garage has been converted into a downstairs bedroom with en-suite shower room. The upper level hosts a landing with storage, three well proportioned bedrooms (all with inbuilt wardrobes) and a modern family bathroom with white sanitary ware, attractive tiling and separate shower enclosure. The attic space has been floored to offer additional storage, accessed by a drop down ladder from the landing. The specification includes gas central heating and double glazing.