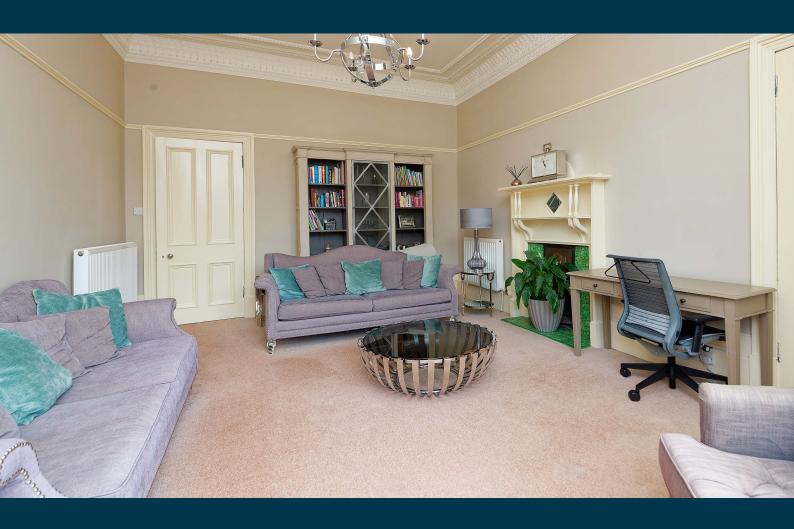

- Blonde sandstone building
- Bright upper conversion
- Two flexible double bedrooms
- Fitted dining sized kitchen
- Contemporary 3 piece bathroom
- Quiet conservation area