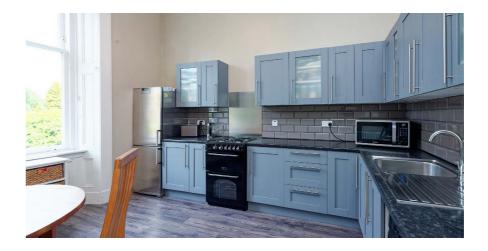

- Blonde sandstone building
- Bright upper conversion
- Two flexible double bedrooms
- Fitted dining sized kitchen
- Contemporary 3 piece bathroom
- Quiet conservation area