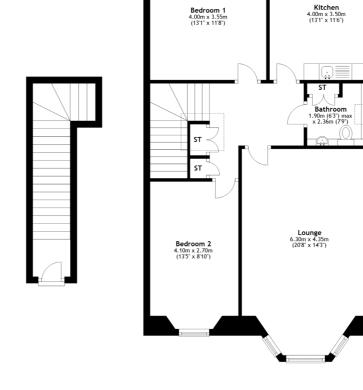

Sat Nav: 9 Ailsa Drive, Langside, G42 9UL

SS4744

\*All measurements and distances are approximate. Floorplans are for illustration purposes and may not be to scale.

> For the full home report visit www.corumproperty.co.uk