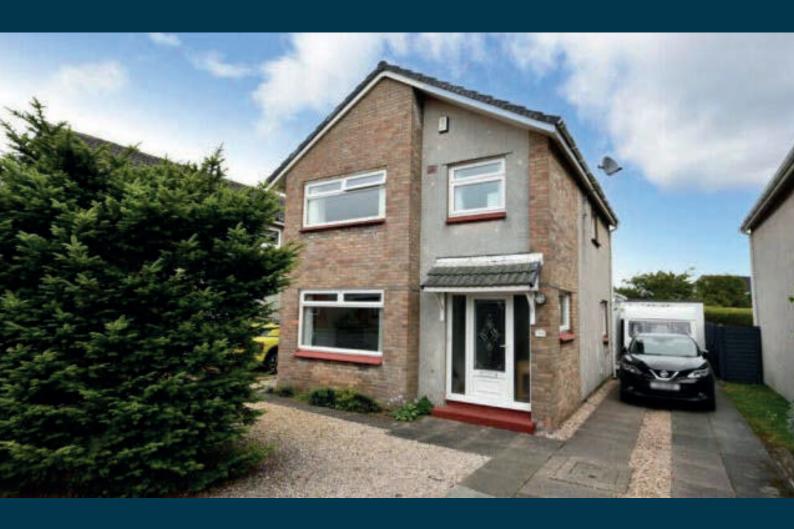

## 30 LANG ROAD, BARASSIE TROON

www.corumproperty.co.uk

- 3 | BEDROOMS
- 2 | BATHROOMS
- 2 | PUBLIC ROOMS

An immaculately presented and extended detached villa in Barassie, with a spacious and stylish interior, landscaped gardens, a detached garage and off road parking.

30 Lang Road is an excellent example of a modern family home nestled within a popular residential area of Barassie. Set within generous landscaped garden grounds on a preferred plot, which include ample off road parking to the side, a detached garage and a garden room at the end of the rear garden, the property benefits from an incredible amount of outdoor space. The interior is presented in pristine condition with a wealth of extended accommodation that includes a luxury kitchen, an extended family room and a downstairs WC. There is a separate bathroom on the first floor, three large bedrooms with an en suite shower room in the master bedroom, and early viewing is highly recommended to fully appreciate the first class location and interior specification of this fantastic family home.

Externally the front garden is laid mainly with decorative aggregate, with mature hedging and trees. There is access at the side round to a beautifully landscaped rear garden, that has a manicured lawn, a paved patio, a decked patio area leading to a garden room/ studio with light and power, decorative shrubs and pebbles. There is a one and a half sized detached garage with light and power and a driveway allowing off road parking for several vehicles.