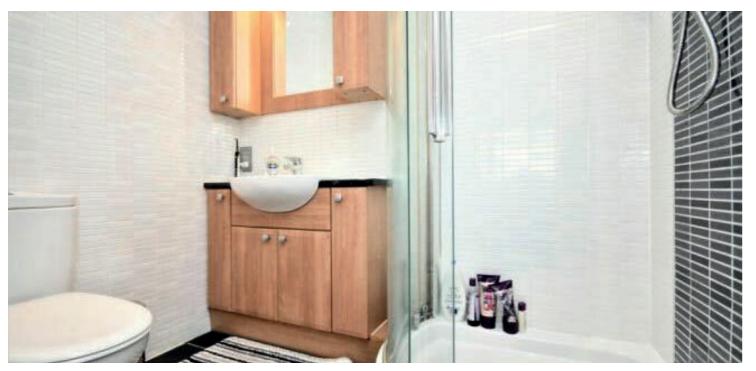

In more detail, the internal accommodation extends to an entrance hall with an under stairs storage cupboard, a spacious lounge, an impressive kitchen with a central island, integrated appliances and down lights leading into a dining room/family room that has been extended with French doors leading out to the rear garden and a Velux window adding additional light, a rear hall with a door to the side and a downstairs WC. On the upper floor there is loft access, storage, a large family bathroom suite and three large bedrooms, including two with fitted storage and one with a luxury en suite shower room. There is gas central heating powered by a combi-boiler, double glazing and quality floor coverings throughout.