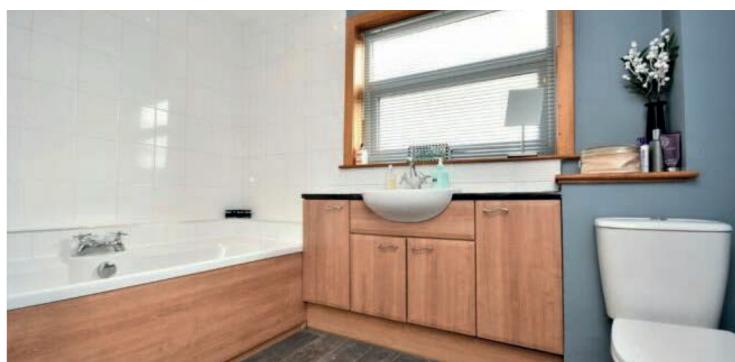

In more detail, the internal accommodation extends to an entrance hall with an under stairs storage cupboard, a spacious lounge, an impressive kitchen with a central island, integrated appliances and down lights leading into a dining room/family room that has been extended with French doors leading out to the rear garden and a Velux window adding additional light, a rear hall with a door to the side and a downstairs WC. On the upper floor there is loft access, storage, a large family bathroom suite and three large bedrooms, including two with fitted storage and one with a luxury en suite shower room. There is gas central heating powered by a combi-boiler, double glazing and quality floor coverings throughout.

TR1741 | Sat Nav: 30 Lang Road, Barassie, Troon, KA10 6TP

Bathroom 1.94m x 2.88m (6'4" x 9'6")

Bedroom 3 3.04m (10') max x 2.56m (8'5")

For the full home report visit www.corumproperty.co.uk

\* All measurements and distances are approximate Floorplans are for illustration purposes and may not be to scale.