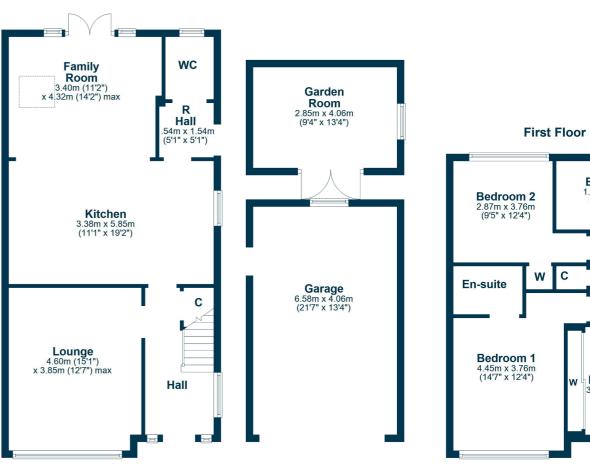

In more detail, the internal accommodation extends to an entrance hall with an under stairs storage cupboard, a spacious lounge, an impressive kitchen with a central island, integrated appliances and down lights leading into a dining room/family room that has been extended with French doors leading out to the rear garden and a Velux window adding additional light, a rear hall with a door to the side and a downstairs WC. On the upper floor there is loft access, storage, a large family bathroom suite and three large bedrooms, including two with fitted storage and one with a luxury en suite shower room. There is gas central heating powered by a combi-boiler, double glazing and quality floor coverings throughout.

## **Ground Floor**

Lang Road is within close proximity to a range of amenities including excellent schooling, shops and mainline rail links to Ayr and Glasgow. Also within close proximity is Barassie golf club and the seafront. Troon town centre is around one mile distant and provides a more comprehensive range of amenities including bars, shops and restaurants.

TR1741 | Sat Nav: 30 Lang Road, Barassie, Troon, KA10 6TP

Bathroom 1.94m x 2.88m (6'4" x 9'6")

Bedroom 3 3.04m (10') max x 2.56m (8'5")

For the full home report visit www.corumproperty.co.uk

\* All measurements and distances are approximate Floorplans are for illustration purposes and may not be to scale.