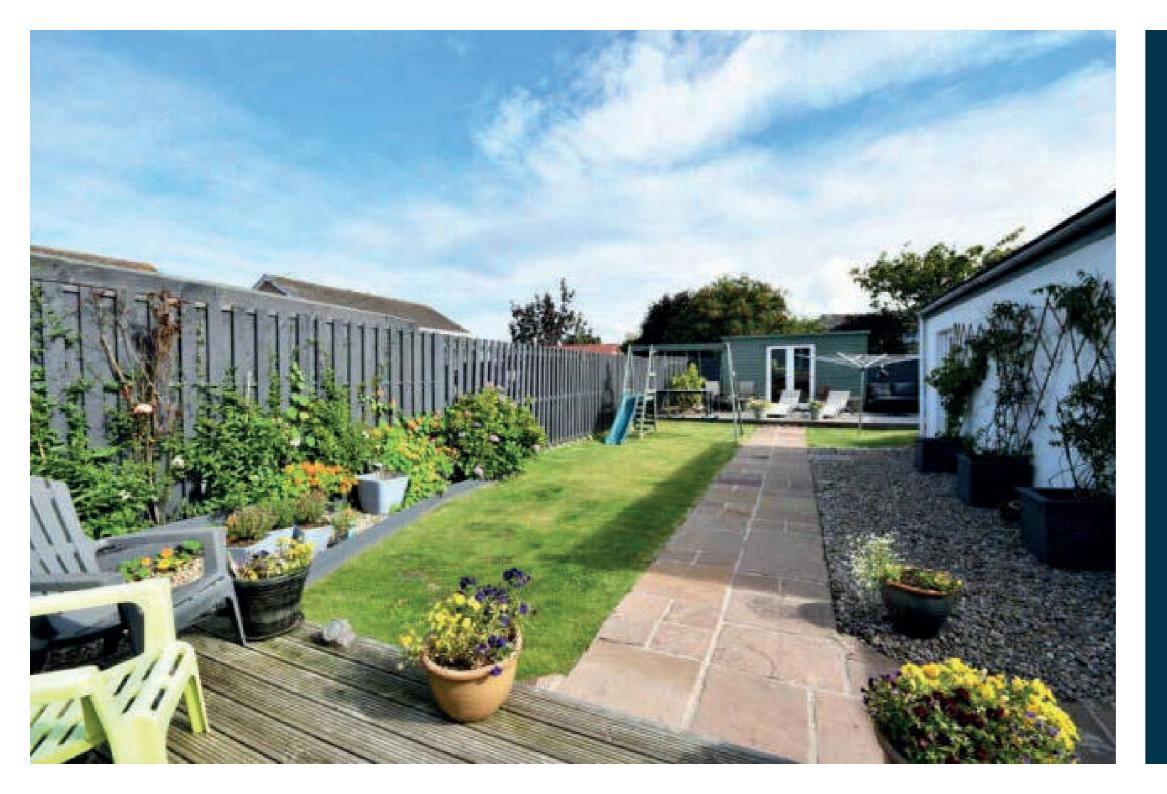

Externally the front garden is laid mainly with decorative aggregate, with mature hedging and trees. There is access at the side round to a beautifully landscaped rear garden, that has a manicured lawn, a paved patio, a decked patio area leading to a garden room/ studio with light and power, decorative shrubs and pebbles. There is a one and a half sized detached garage with light and power and a driveway allowing off road parking for several vehicles.