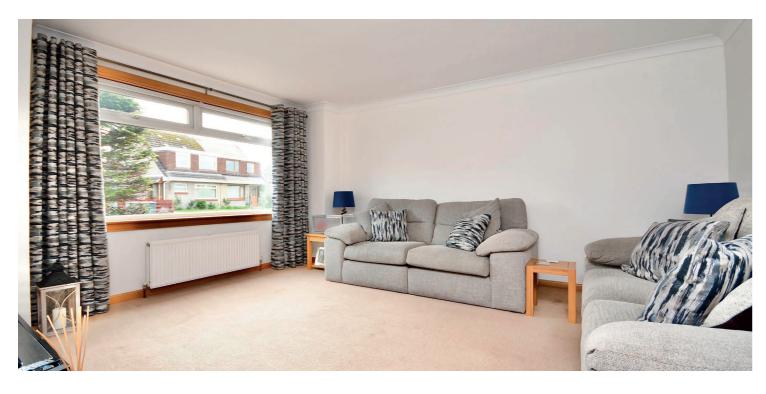

In more detail, the internal accommodation extends to an entrance hall with an under stairs storage cupboard, a spacious lounge, an impressive kitchen with a central island, integrated appliances and down lights leading into a dining room/family room that has been extended with French doors leading out to the rear garden and a Velux window adding additional light, a rear hall with a door to the side and a downstairs WC. On the upper floor there is loft access, storage, a large family bathroom suite and three large bedrooms, including two with fitted storage and one with a luxury en suite shower room. There is gas central heating powered by a combi-boiler, double glazing and quality floor coverings throughout.