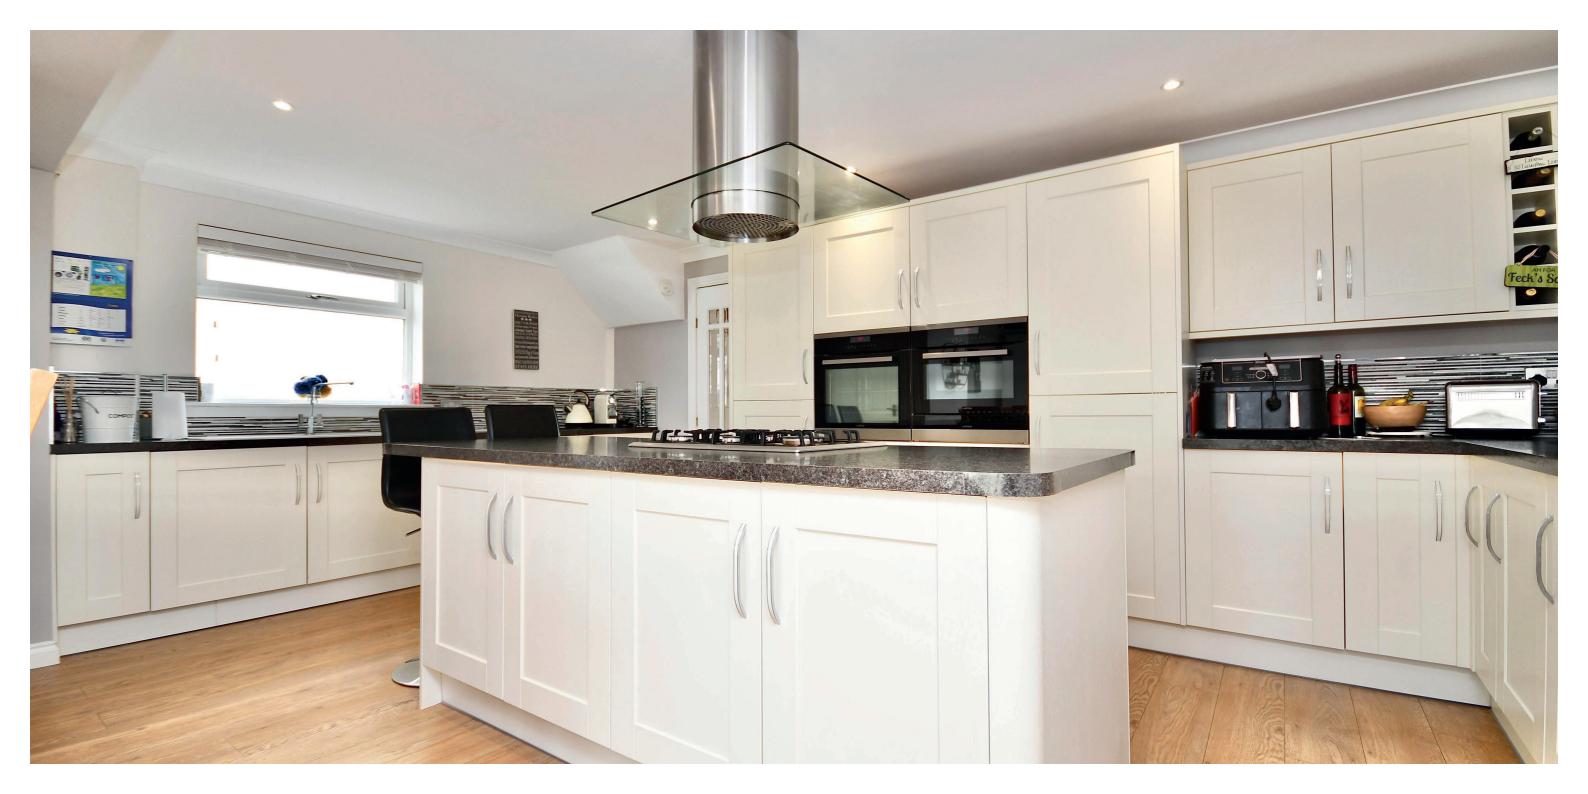

30 Lang Road is an excellent example of a modern family home nestled within a popular residential area of Barassie. Set within generous landscaped garden grounds on a preferred plot, which include ample off road parking to the side, a detached garage and a garden room at the end of the rear garden, the property benefits from an incredible amount of outdoor space. The interior is presented in pristine condition with a wealth of extended accommodation that includes a luxury kitchen, an extended family room and a downstairs WC. There is a separate bathroom on the first floor, three large bedrooms with an en suite shower room in the master bedroom, and early viewing is highly recommended to fully appreciate the first class location and interior specification of this fantastic family home.

In more detail, the internal accommodation extends to an entrance hall with an under stairs storage cupboard, a spacious lounge, an impressive kitchen with a central island, integrated appliances and down lights leading into a dining room/family room that has been extended with French doors leading out to the rear garden and a Velux window adding additional light, a rear hall with a door to the side and a downstairs WC. On the upper floor there is loft access, storage, a large family bathroom suite and three large bedrooms, including two with fitted storage and one with a luxury en suite shower room. There is gas central heating powered by a combi-boiler, double glazing and quality floor coverings throughout.