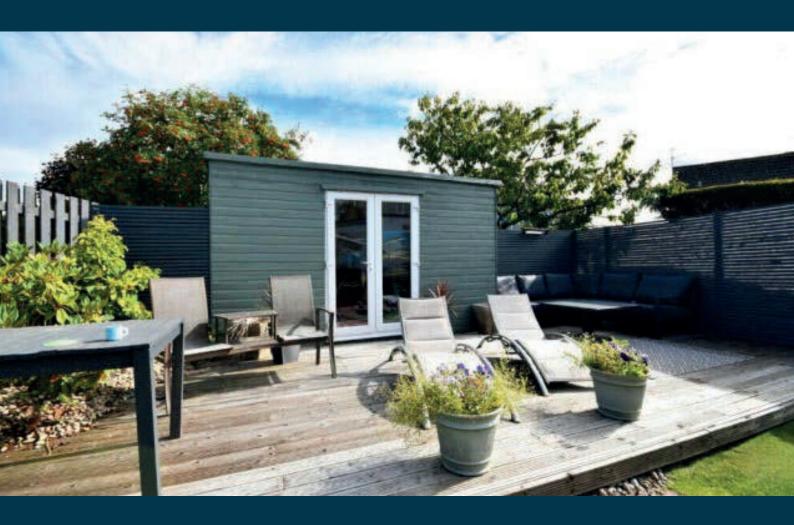

30 Lang Road is an excellent example of a modern family home nestled within a popular residential area of Barassie. Set within generous landscaped garden grounds on a preferred plot, which include ample off road parking to the side, a detached garage and a garden room at the end of the rear garden, the property benefits from an incredible amount of outdoor space. The interior is presented in pristine condition with a wealth of extended accommodation that includes a luxury kitchen, an extended family room and a downstairs WC. There is a separate bathroom on the first floor, three large bedrooms with an en suite shower room in the master bedroom, and early viewing is highly recommended to fully appreciate the first class location and interior specification of this fantastic family home.

Externally the front garden is laid mainly with decorative aggregate, with mature hedging and trees. There is access at the side round to a beautifully landscaped rear garden, that has a manicured lawn, a paved patio, a decked patio area leading to a garden room/ studio with light and power, decorative shrubs and pebbles. There is a one and a half sized detached garage with light and power and a driveway allowing off road parking for several vehicles.