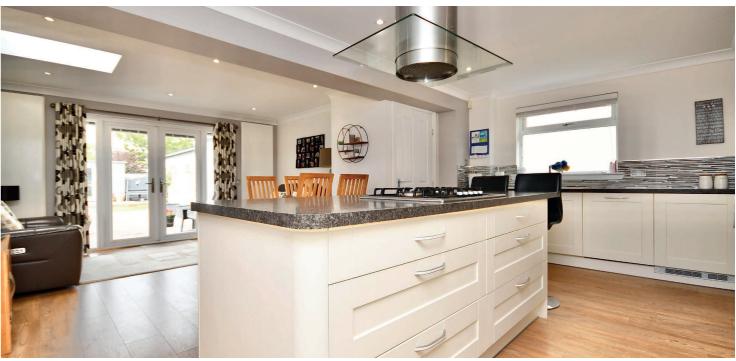

30 Lang Road is an excellent example of a modern family home nestled within a popular residential area of Barassie. Set within generous landscaped garden grounds on a preferred plot, which include ample off road parking to the side, a detached garage and a garden room at the end of the rear garden, the property benefits from an incredible amount of outdoor space. The interior is presented in pristine condition with a wealth of extended accommodation that includes a luxury kitchen, an extended family room and a downstairs WC. There is a separate bathroom on the first floor, three large bedrooms with an en suite shower room in the master bedroom, and early viewing is highly recommended to fully appreciate the first class location and interior specification of this fantastic family home.

In more detail, the internal accommodation extends to an entrance hall with an under stairs storage cupboard, a spacious lounge, an impressive kitchen with a central island, integrated appliances and down lights leading into a dining room/family room that has been extended with French doors leading out to the rear garden and a Velux window adding additional light, a rear hall with a door to the side and a downstairs WC. On the upper floor there is loft access, storage, a large family bathroom suite and three large bedrooms, including two with fitted storage and one with a luxury en suite shower room. There is gas central heating powered by a combi-boiler, double glazing and quality floor coverings throughout.