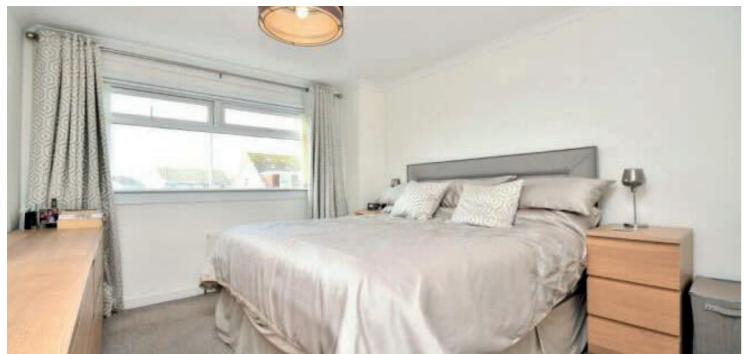

In more detail, the internal accommodation extends to an entrance hall with an under stairs storage cupboard, a spacious lounge, an impressive kitchen with a central island, integrated appliances and down lights leading into a dining room/family room that has been extended with French doors leading out to the rear garden and a Velux window adding additional light, a rear hall with a door to the side and a downstairs WC. On the upper floor there is loft access, storage, a large family bathroom suite and three large bedrooms, including two with fitted storage and one with a luxury en suite shower room. There is gas central heating powered by a combi-boiler, double glazing and quality floor coverings throughout.