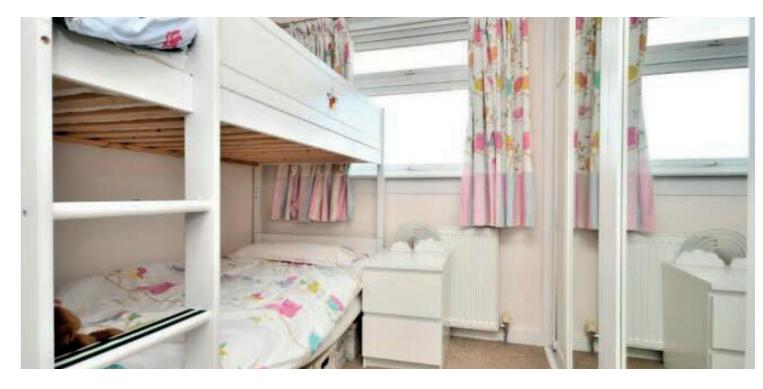

In more detail, the internal accommodation extends to an entrance hall with an under stairs storage cupboard, a spacious lounge, an impressive kitchen with a central island, integrated appliances and down lights leading into a dining room/family room that has been extended with French doors leading out to the rear garden and a Velux window adding additional light, a rear hall with a door to the side and a downstairs WC. On the upper floor there is loft access, storage, a large family bathroom suite and three large bedrooms, including two with fitted storage and one with a luxury en suite shower room. There is gas central heating powered by a combi-boiler, double glazing and quality floor coverings throughout.

TR1741 | Sat Nav: 30 Lang Road, Barassie, Troon, KA10 6TP

Bathroom 1.94m x 2.88m (6'4" x 9'6")

Bedroom 3 3.04m (10') max x 2.56m (8'5")

For the full home report visit www.corumproperty.co.uk

\* All measurements and distances are approximate Floorplans are for illustration purposes and may not be to scale.