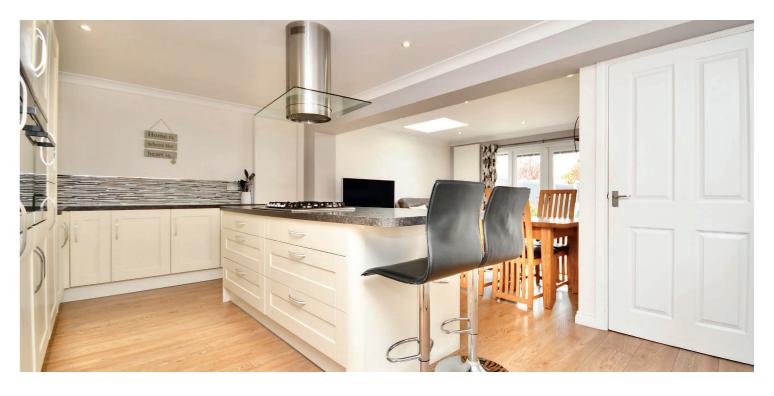

In more detail, the internal accommodation extends to an entrance hall with an under stairs storage cupboard, a spacious lounge, an impressive kitchen with a central island, integrated appliances and down lights leading into a dining room/family room that has been extended with French doors leading out to the rear garden and a Velux window adding additional light, a rear hall with a door to the side and a downstairs WC. On the upper floor there is loft access, storage, a large family bathroom suite and three large bedrooms, including two with fitted storage and one with a luxury en suite shower room. There is gas central heating powered by a combi-boiler, double glazing and quality floor coverings throughout.