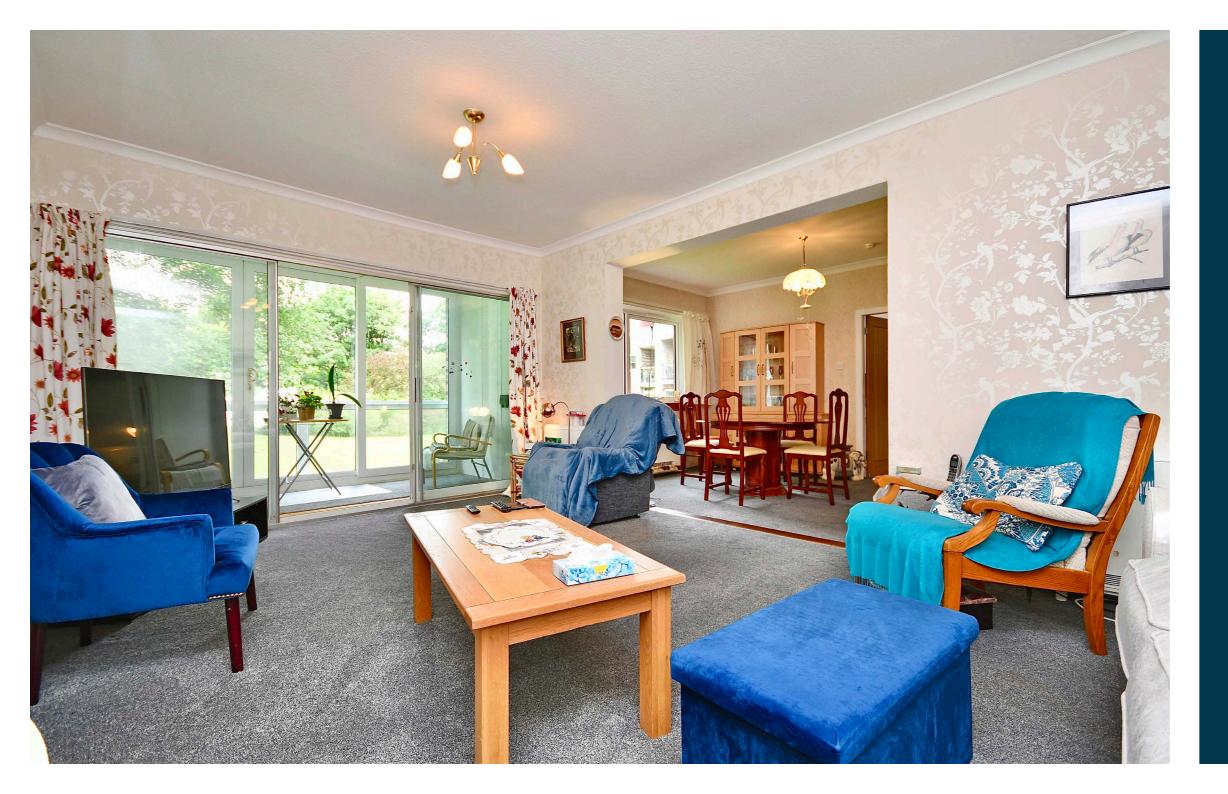

In more detail, the internal accommodation extends to a communal entrance hallway with a secure door entry system, a large private inner hallway with three storage cupboards, a spacious lounge with sliding patio doors into an enclosed ground floor balcony, an open plan dining area, a modern fitted kitchen with ample wall and base units, a master bedroom with fitted wardrobes and an en suite shower room, a second double bedroom with fitted wardrobes and a main bathroom with modern 3 piece suite.