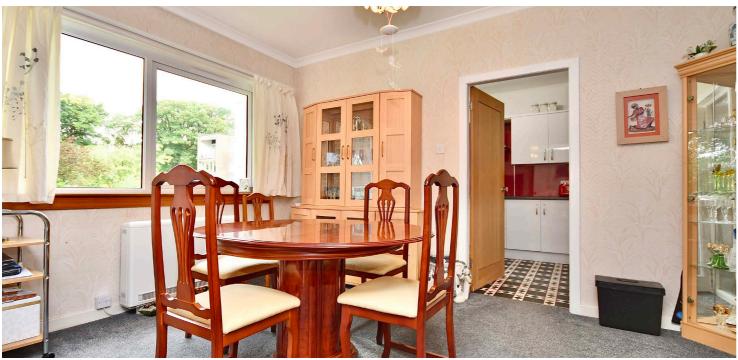

In more detail, the internal accommodation extends to a communal entrance hallway with a secure door entry system, a large private inner hallway with three storage cupboards, a spacious lounge with sliding patio doors into an enclosed ground floor balcony, an open plan dining area, a modern fitted kitchen with ample wall and base units, a master bedroom with fitted wardrobes and an en suite shower room, a second double bedroom with fitted wardrobes and a main bathroom with modern 3 piece suite.