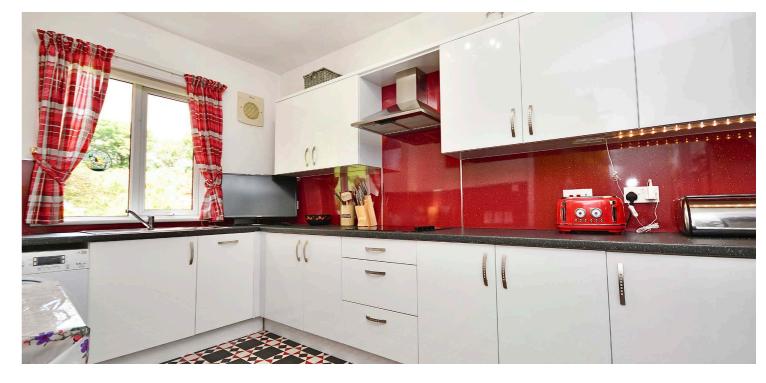

In more detail, the internal accommodation extends to a communal entrance hallway with a secure door entry system, a large private inner hallway with three storage cupboards, a spacious lounge with sliding patio doors into an enclosed ground floor balcony, an open plan dining area, a modern fitted kitchen with ample wall and base units, a master bedroom with fitted wardrobes and an en suite shower room, a second double bedroom with fitted wardrobes and a main bathroom with modern 3 piece suite.