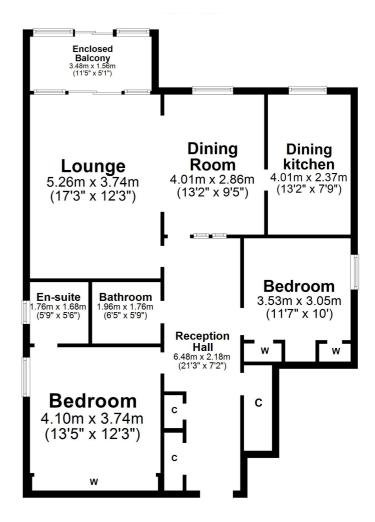

In more detail, the internal accommodation extends to a communal entrance hallway with a secure door entry system, a large private inner hallway with three storage cupboards, a spacious lounge with sliding patio doors into an enclosed ground floor balcony, an open plan dining area, a modern fitted kitchen with ample wall and base units, a master bedroom with fitted wardrobes and an en suite shower room, a second double bedroom with fitted wardrobes and a main bathroom with modern 3 piece suite.