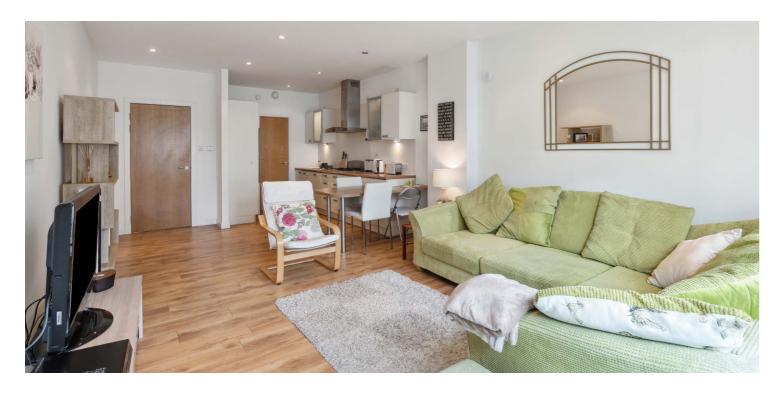

The property is initially accessed via a secure door entry system, with stair and lift access to all levels, and underground parking where the flat has an allocated space. The internal accommodation comprises; welcoming L-shaped reception hallway with three storage cupboards off, and a bright, open plan lounge/kitchen with balcony. There are two generous sized double bedrooms, both with built in wardrobes, and the principal further enhanced by an en-suite shower room with WC. Finally, a modern family bathroom with shower over bath, completes the accommodation on offer.