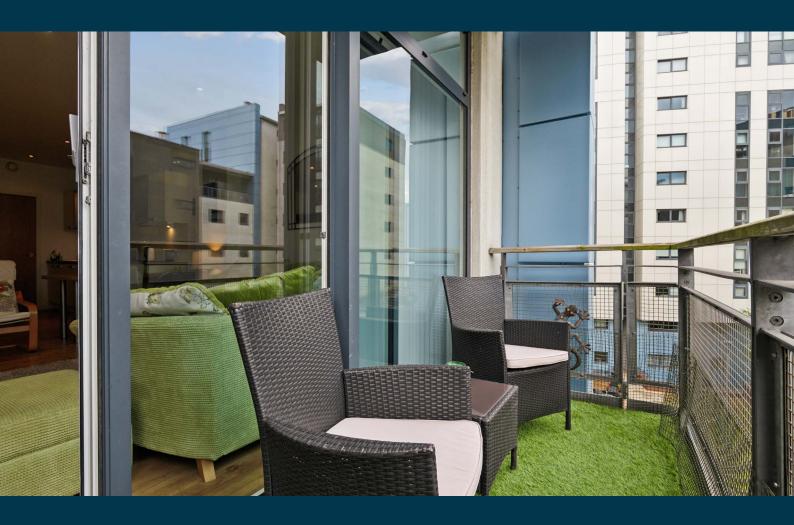

The property is initially accessed via a secure door entry system, with stair and lift access to all levels, and underground parking where the flat has an allocated space. The internal accommodation comprises; welcoming L-shaped reception hallway with three storage cupboards off, and a bright, open plan lounge/kitchen with balcony. There are two generous sized double bedrooms, both with built in wardrobes, and the principal further enhanced by an en-suite shower room with WC. Finally, a modern family bathroom with shower over bath, completes the accommodation on offer.