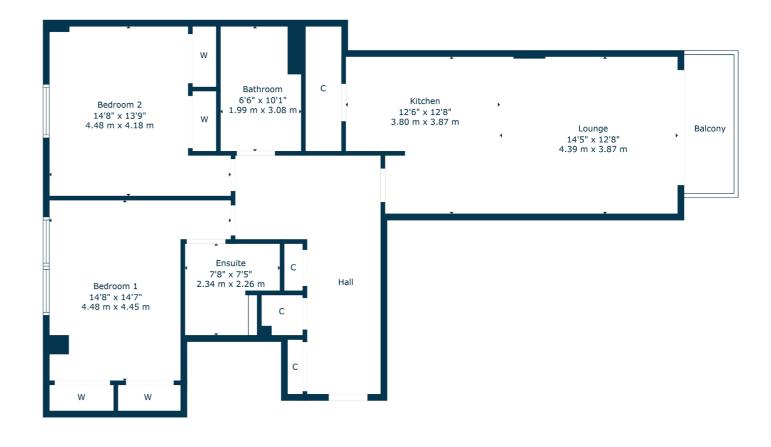

## 3/1 337 GLASGOW HARBOUR TERRACE

GLASGOW HARBOUR

www.corumproperty.co.uk

- 2 | BEDROOMS
- 2 | BATHROOMS
- 1 | PUBLIC ROOM

3/1 337 Glasgow Harbour Terraces is a lovely two bedroom, third floor flat with fabulous Southernly views onto the communal courtyard and the River Clyde.

The property is initially accessed via a secure door entry system, with stair and lift access to all levels, and underground parking where the flat has an allocated space. The internal accommodation comprises; welcoming L-shaped reception hallway with three storage cupboards off, and a bright, open plan lounge/kitchen with balcony. There are two generous sized double bedrooms, both with built in wardrobes, and the principal further enhanced by an en-suite shower room with WC. Finally, a modern family bathroom with shower over bath, completes the accommodation on offer.

The property also benefits from gas central heating, secure entry system, and exclusive use of an allocated, underground car parking space.

Glasgow Harbour is well placed for local amenities on Dumbarton Road and Crow Road, including shops, cafés, bars and restaurants. There are also a number of national retailers, including Marks & Spencer, Sainsburys, and Boots. Popular Byres Road offers a further selection of shops and amenities, including cafés, bars and restaurants. Here, there is also a Waitrose and a cinema.