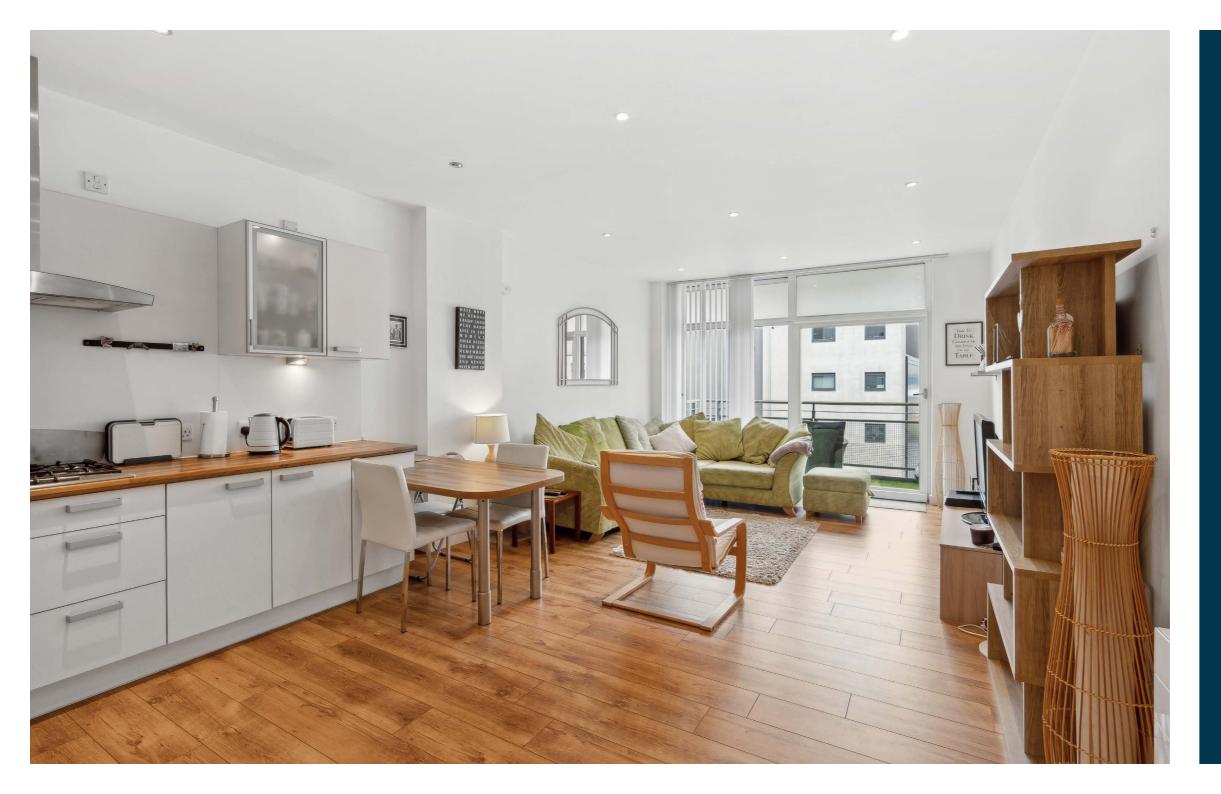

The property is initially accessed via a secure door entry system, with stair and lift access to all levels, and underground parking where the flat has an allocated space. The internal accommodation comprises; welcoming L-shaped reception hallway with three storage cupboards off, and a bright, open plan lounge/kitchen with balcony. There are two generous sized double bedrooms, both with built in wardrobes, and the principal further enhanced by an en-suite shower room with WC. Finally, a modern family bathroom with shower over bath, completes the accommodation on offer.