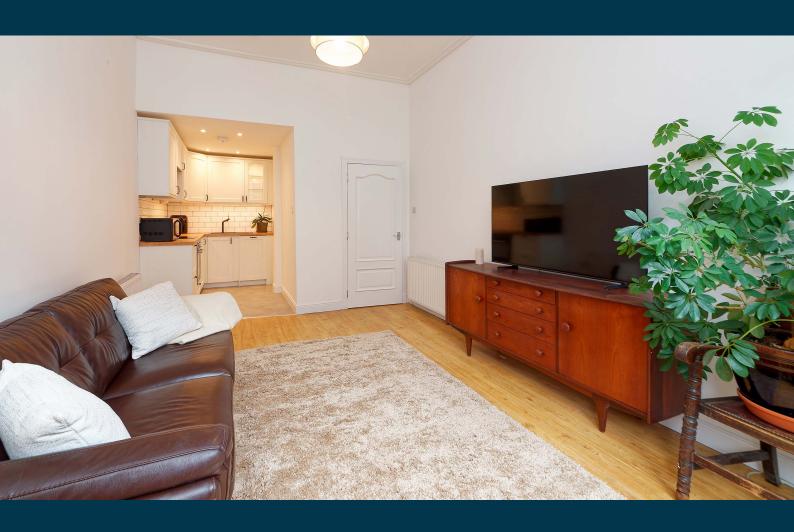

- Ground floor tenement flat
- Bay window lounge open to new kitchen
- Double bedroom to rear
- Modern fitted bathroom
- Double glazing, gas central heating
- Private gardens to the front