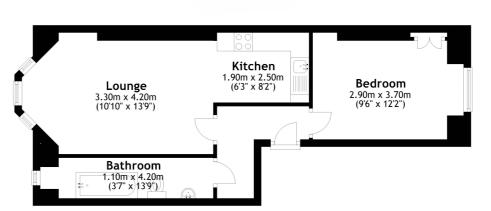

Sat Nav: 31 Cartside Street, Battlefield, G42 9TN

SS4785

\*All measurements and distances are approximate.
Floorplans are for illustration purposes and may
not be to scale.

For the full home report visit www.corumproperty.co.uk