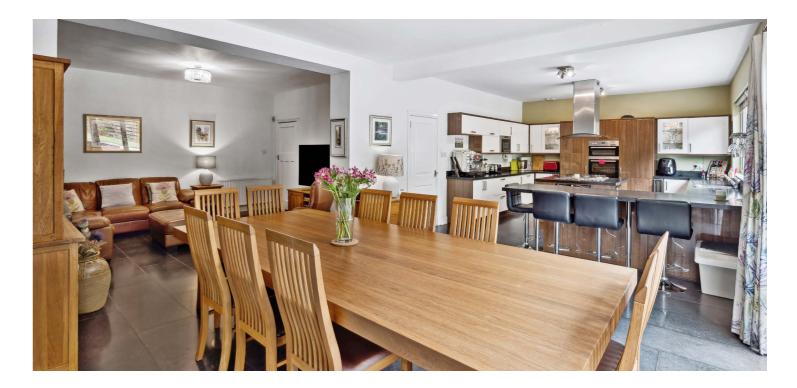

The ground floor accommodation extends to entrance vestibule, lovely traditional reception hallway with stairs to galleried landing, generous bay windowed formal lounge to front with feature gas fire, fantastic fully fitted dining kitchen complete with central island, integrated appliances and French doors onto landscaped gardens and this also provides semi open plan access to a spacious family/TV room and separate utility room which also provides access to side. The ground floor further benefits from a Family shower room and the ground floor is completed with two double bedrooms, both with fitted wardrobes and one with a WC. Upstairs a bright and spacious landing area with large storage room adjacent (could be developed to create another bathroom - plumbing all in place) gives access to four further double bedrooms (two with en-suites) and home office/study. The house has been fully upgraded and the specification of the property includes a system of gas central heating, double glazed windows. The subjects are presented in contemporary neutral decorative tones throughout.