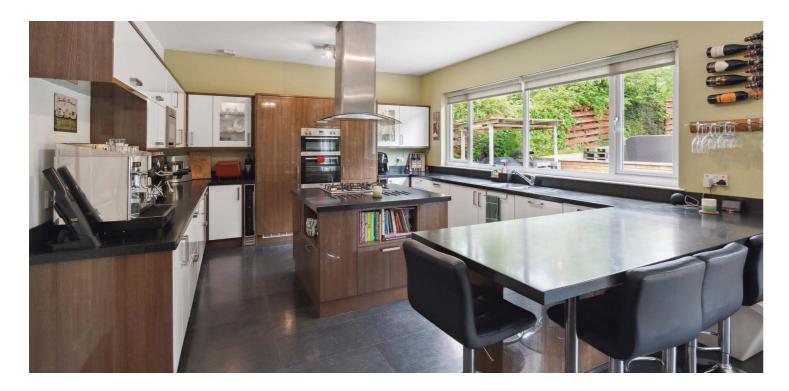

The ground floor accommodation extends to entrance vestibule, lovely traditional reception hallway with stairs to galleried landing, generous bay windowed formal lounge to front with feature gas fire, fantastic fully fitted dining kitchen complete with central island, integrated appliances and French doors onto landscaped gardens and this also provides semi open plan access to a spacious family/TV room and separate utility room which also provides access to side. The ground floor further benefits from a Family shower room and the ground floor is completed with two double bedrooms, both with fitted wardrobes and one with a WC. Upstairs a bright and spacious landing area with large storage room adjacent (could be developed to create another bathroom - plumbing all in place) gives access to four further double bedrooms (two with en-suites) and home office/study. The house has been fully upgraded and the specification of the property includes a system of gas central heating, double glazed windows. The subjects are presented in contemporary neutral decorative tones throughout.