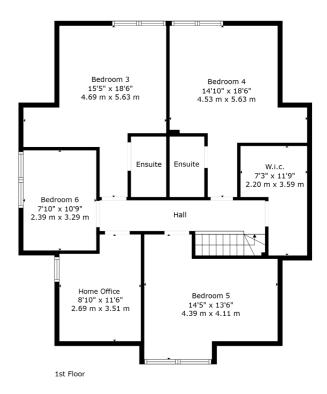

The ground floor accommodation extends to entrance vestibule, lovely traditional reception hallway with stairs to galleried landing, generous bay windowed formal lounge to front with feature gas fire, fantastic fully fitted dining kitchen complete with central island, integrated appliances and French doors onto landscaped gardens and this also provides semi open plan access to a spacious family/TV room and separate utility room which also provides access to side. The ground floor further benefits from a Family shower room and the ground floor is completed with two double bedrooms, both with fitted wardrobes and one with a WC. Upstairs a bright and spacious landing area with large storage room adjacent (could be developed to create another bathroom - plumbing all in place) gives access to four further double bedrooms (two with en-suites) and home office/study. The house has been fully upgraded and the specification of the property includes a system of gas central heating, double glazed windows. The subjects are presented in contemporary neutral decorative tones throughout.

CC0804 | Sat Nav: 15 Williamwood Drive, Netherlee, G44 3TA For the full home report visit **www.corumproperty.co.uk** \* All measurements and distances are approximate Floorplans are for illustration purposes and may not be to scale.