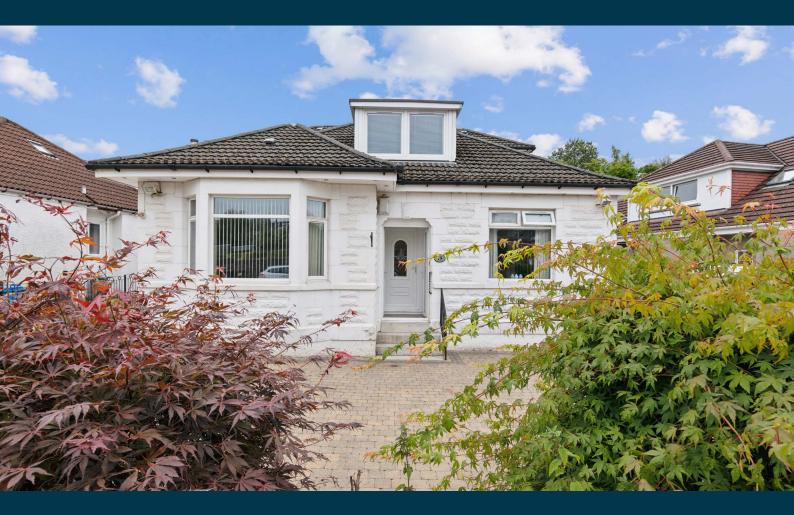

## An extended detached bungalow enjoying a highly sought after location.

This traditional detached period bungalow has been fully refurbished, re-designed and extended to deliver fantastic family accommodation encompassed over a two-storey layout. Extending to approximately 2200 square feet or thereby, the property enjoys flexible/versatile accommodation and delivers a wonderful family home. The subjects are set within easily maintained landscaped south facing garden grounds.

Externally the property is set within landscaped gardens to the rear which are easily maintained by virtue of patio and lawned areas. Said gardens are private and fully enclosed. Dual access driveway to front which offers parking for multiple vehicles.