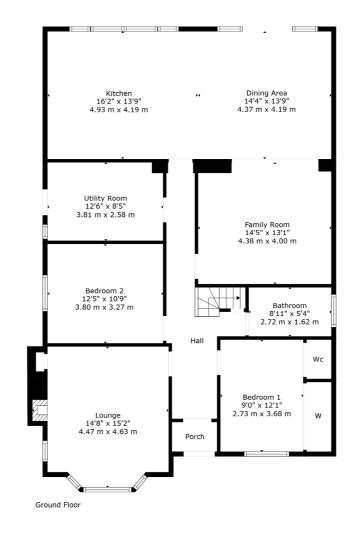

The ground floor accommodation extends to entrance vestibule, lovely traditional reception hallway with stairs to galleried landing, generous bay windowed formal lounge to front with feature gas fire, fantastic fully fitted dining kitchen complete with central island, integrated appliances and French doors onto landscaped gardens and this also provides semi open plan access to a spacious family/TV room and separate utility room which also provides access to side. The ground floor further benefits from a Family shower room and the ground floor is completed with two double bedrooms, both with fitted wardrobes and one with a WC. Upstairs a bright and spacious landing area with large storage room adjacent (could be developed to create another bathroom - plumbing all in place) gives access to four further double bedrooms (two with en-suites) and home office/study. The house has been fully upgraded and the specification of the property includes a system of gas central heating, double glazed windows. The subjects are presented in contemporary neutral decorative tones throughout.

CC0804 | Sat Nav: 15 Williamwood Drive, Netherlee, G44 3TA For the full home report visit **www.corumproperty.co.uk** \* All measurements and distances are approximate Floorplans are for illustration purposes and may not be to scale.