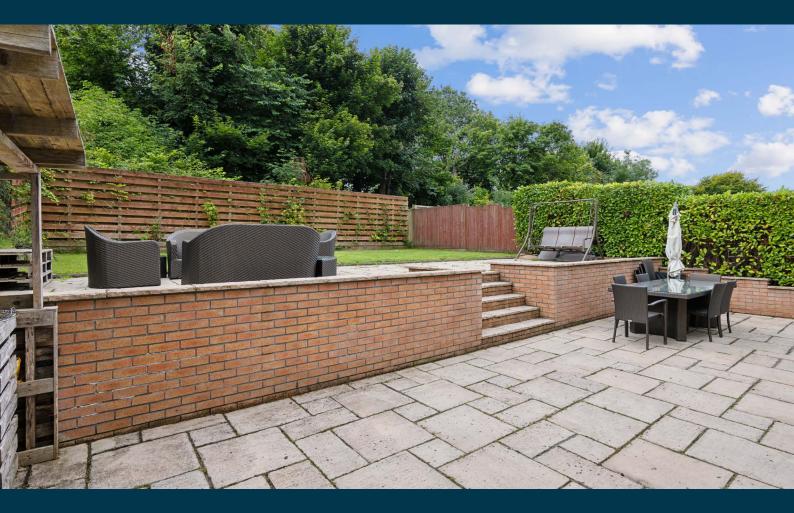

Externally the property is set within landscaped gardens to the rear which are easily maintained by virtue of patio and lawned areas. Said gardens are private and fully enclosed. Dual access driveway to front which offers parking for multiple vehicles.