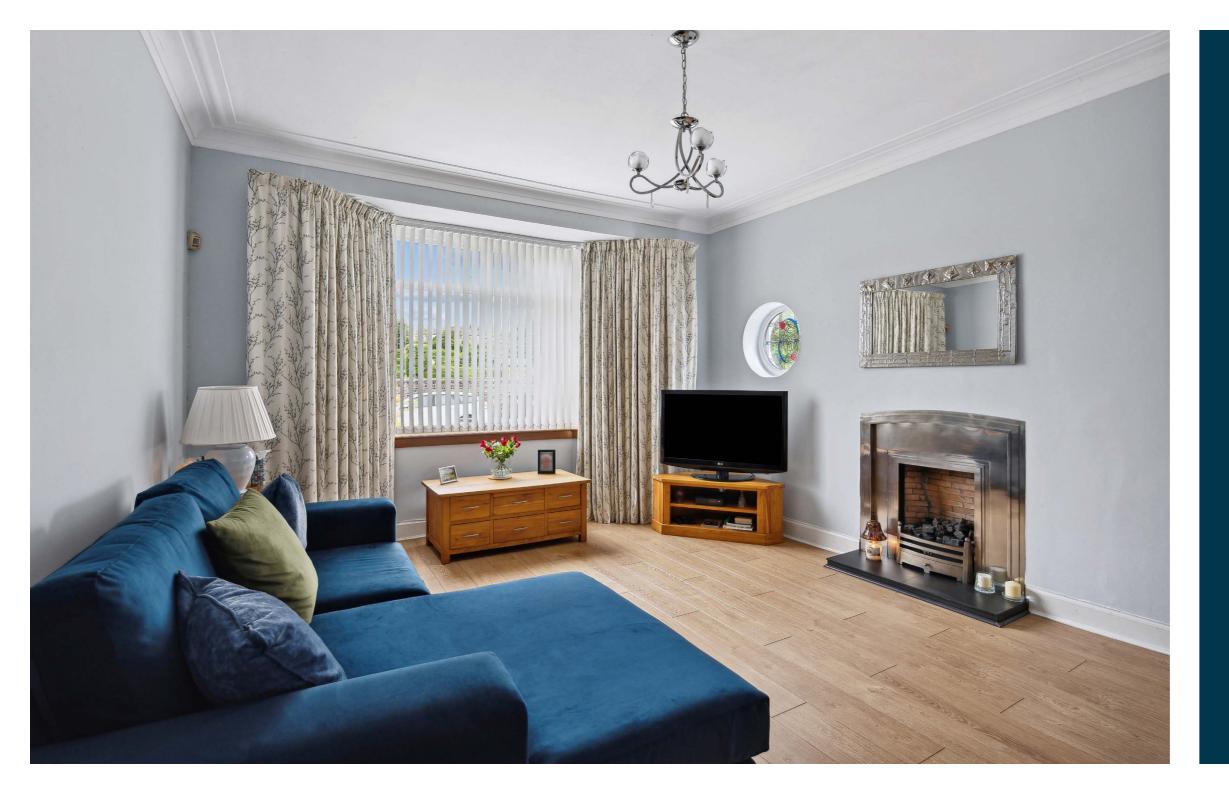

The ground floor accommodation extends to entrance vestibule, lovely traditional reception hallway with stairs to galleried landing, generous bay windowed formal lounge to front with feature gas fire, fantastic fully fitted dining kitchen complete with central island, integrated appliances and French doors onto landscaped gardens and this also provides semi open plan access to a spacious family/TV room and separate utility room which also provides access to side. The ground floor further benefits from a Family shower room and the ground floor is completed with two double bedrooms, both with fitted wardrobes and one with a WC. Upstairs a bright and spacious landing area with large storage room adjacent (could be developed to create another bathroom - plumbing all in place) gives access to four further double bedrooms (two with en-suites) and home office/study. The house has been fully upgraded and the specification of the property includes a system of gas central heating, double glazed windows. The subjects are presented in contemporary neutral decorative tones throughout.