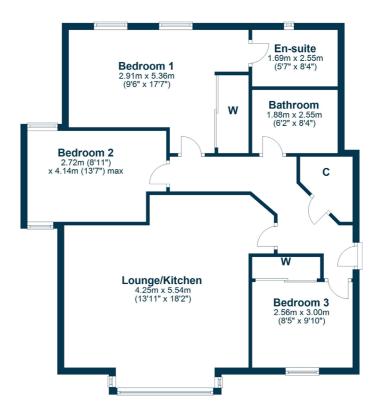

## **Ground Floor**

**Sat Nav:** 0/1, 4 Pentland Road, Newlands, G43 2AR

SS4774

\*All measurements and distances are approximate.
Floorplans are for illustration purposes and may
not be to scale.

For the full home report visit www.corumproperty.co.uk