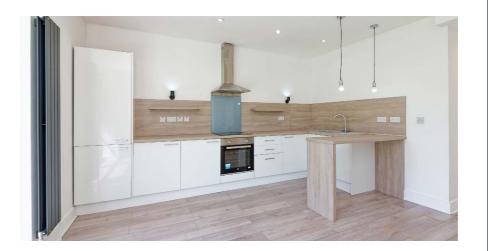

- Hallway with in-built storage
- Substantial main lounge with newly refitted open plan kitchen
- 3 double bedrooms, master with en-suite
- Main house bathroom, gas central heating, double glazed
- Residents parking, communal gardens