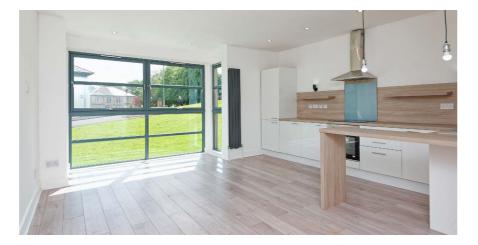

- Hallway with in-built storage
- Substantial main lounge with newly refitted open plan kitchen
- 3 double bedrooms, master with en-suite
- Main house bathroom, gas central heating, double glazed
- Residents parking, communal gardens