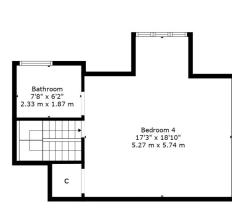

Complete accommodation extends to entrance vestibule, broad welcoming hallway, superb bay windowed main lounge with feature fireplace, whilst to the rear, a sizeable reconfigured dining kitchen can be found which offers a great range of units, integrated appliances and door access to gardens. On the ground floor there are three generous bedrooms, one currently utilised as a sitting room with fireplace, and a modern fitted shower room. The upper level hosts a further large bedroom with inbuilt storage and an en-suite bathrooms.

Floor 2

The property is positioned within walking distance of shops and amenities upon Old Castle Road and Clarkston Road, where a number of coffee shops, restaurants and delicatessens can be found. More extensive amenities are available at the Sainsbury store on Clarkston Road, Asda store at Toryglen, Morrisons store at Newlands and The shopping mall at Silverburn is a short drive to the West.