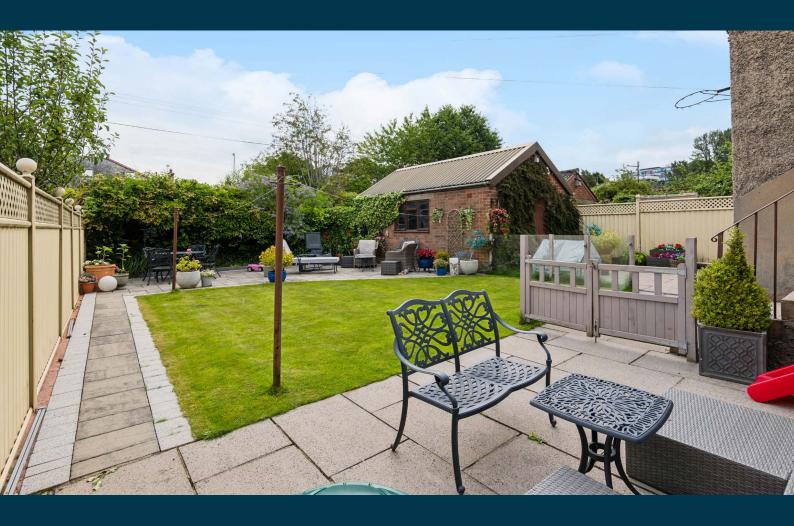

Specification includes gas central heating, double glazing, the property affords private garden grounds to front and rear which are well established with mature trees and shrubs aiding privacy. To the rear, a single car garage accessed via the rear lane.