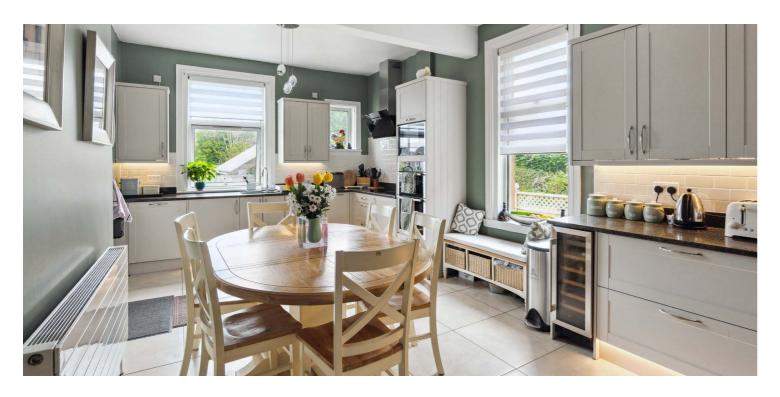

Complete accommodation extends to entrance vestibule, broad welcoming hallway, superb bay windowed main lounge with feature fireplace, whilst to the rear, a sizeable reconfigured dining kitchen can be found which offers a great range of units, integrated appliances and door access to gardens. On the ground floor there are three generous bedrooms, one currently utilised as a sitting room with fireplace, and a modern fitted shower room. The upper level hosts a further large bedroom with inbuilt storage and an en-suite bathrooms.