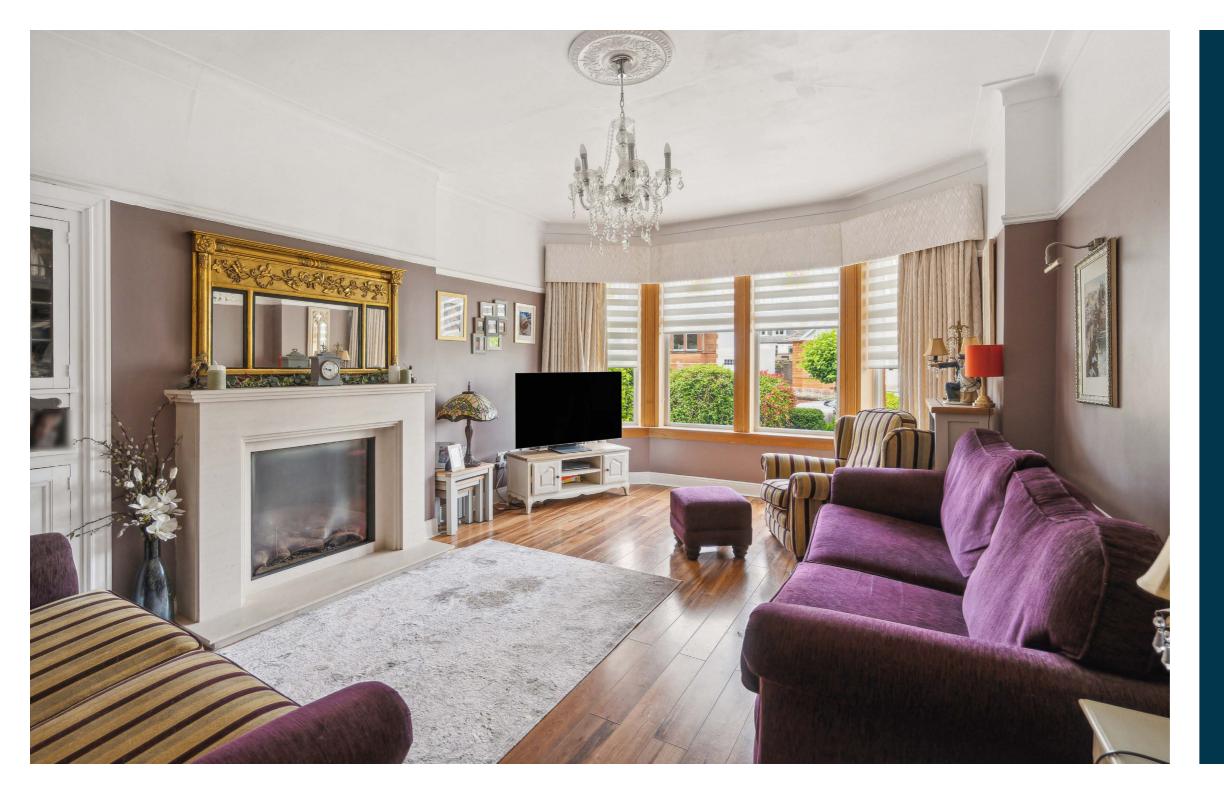

Complete accommodation extends to entrance vestibule, broad welcoming hallway, superb bay windowed main lounge with feature fireplace, whilst to the rear, a sizeable reconfigured dining kitchen can be found which offers a great range of units, integrated appliances and door access to gardens. On the ground floor there are three generous bedrooms, one currently utilised as a sitting room with fireplace, and a modern fitted shower room. The upper level hosts a further large bedroom with inbuilt storage and an en-suite bathrooms.