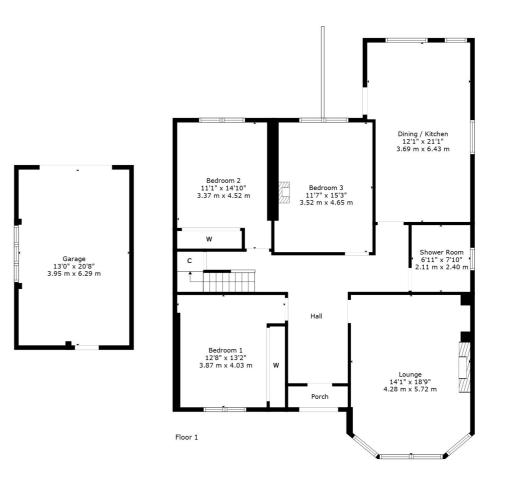

Complete accommodation extends to entrance vestibule, broad welcoming hallway, superb bay windowed main lounge with feature fireplace, whilst to the rear, a sizeable reconfigured dining kitchen can be found which offers a great range of units, integrated appliances and door access to gardens. On the ground floor there are three generous bedrooms, one currently utilised as a sitting room with fireplace, and a modern fitted shower room. The upper level hosts a further large bedroom with inbuilt storage and an en-suite bathrooms.

Specification includes gas central heating, double glazing, the property affords private garden grounds to front and rear which are well established with mature trees and shrubs aiding privacy. To the rear, a single car garage accessed via the rear lane.