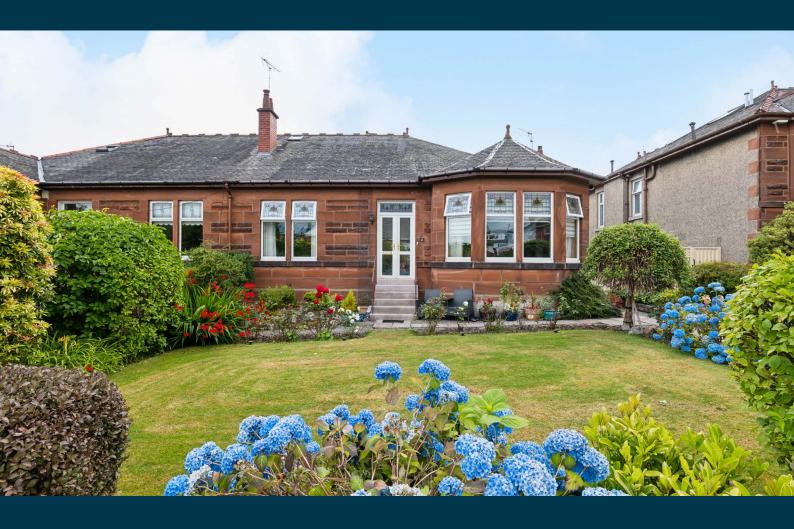

## 35 MADISON AVENUE OLD CATHCART

www.corumproperty.co.uk

- 4 | BEDROOMS
- 2 | BATHROOMS
- 1 | PUBLIC ROOM

A traditional semi-detached bungalow set in established grounds in this highly sought after residential pocket, excellent schooling and local park within minutes' walk.

Set in established private grounds in this highly sought after Old Cathcart suburb, a semi-detached stone fronted bungalow which boasts flexible family accommodation within five principal apartments formed over two levels. The property has been well cared for throughout the current ownership and offers great room sizes, and a modern specification that includes gas central heating, double glazing and two bathrooms.

Specification includes gas central heating, double glazing, the property affords private garden grounds to front and rear which are well established with mature trees and shrubs aiding privacy. To the rear, a single car garage accessed via the rear lane.