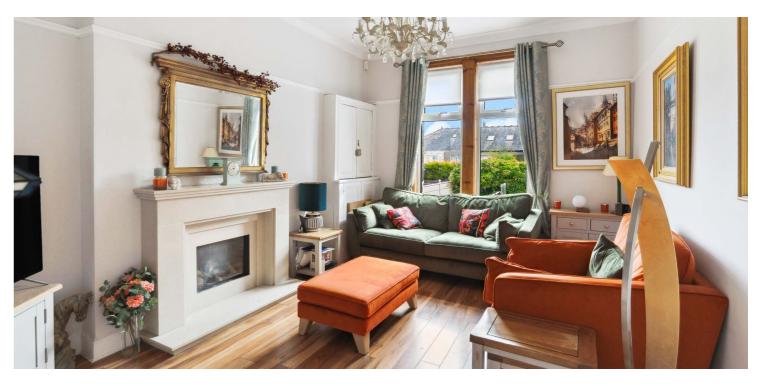

Complete accommodation extends to entrance vestibule, broad welcoming hallway, superb bay windowed main lounge with feature fireplace, whilst to the rear, a sizeable reconfigured dining kitchen can be found which offers a great range of units, integrated appliances and door access to gardens. On the ground floor there are three generous bedrooms, one currently utilised as a sitting room with fireplace, and a modern fitted shower room. The upper level hosts a further large bedroom with inbuilt storage and an en-suite bathrooms.