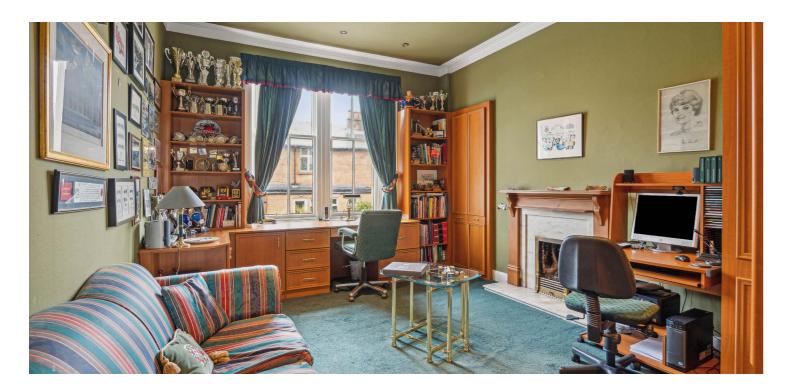

The accommodation includes vestibule via storm doors, broad reception hallway with two storage cupboards adjacent, a bright bay windowed lounge to the front and a butler's pantry with gable end window. A bay windowed dining room and a separate sitting room both have access into a fitted kitchen featuring floor/wall mounted units, a clever worktop with overhang for stool seating and a lovely stable door to the rear garden. Another cupboard housing the boiler and a separate wc complete the ground floor accommodation.