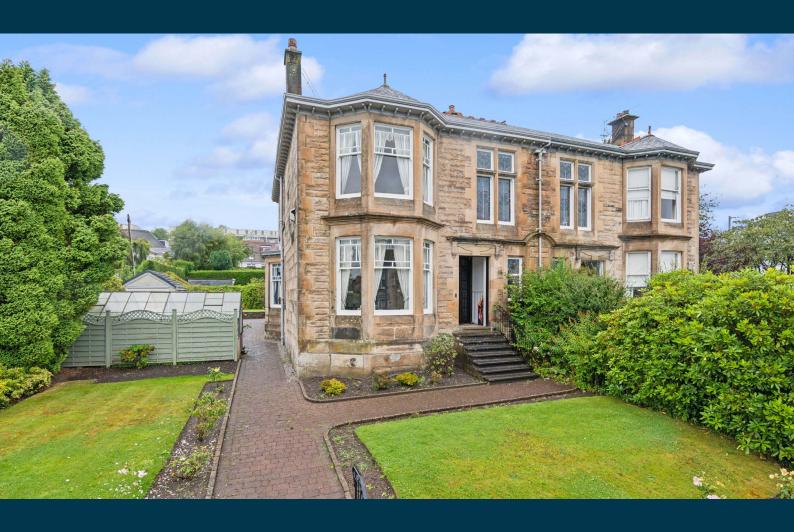

## **34 TINTO ROAD**

NEWLANDS

www.corumproperty.co.uk

- 3 | BEDROOMS
- 1 | BATHROOMS
- 3 | PUBLIC ROOMS

This beautiful stone built home is found in expansive garden grounds and delivers scores of period features.

Externally the property sits within mature grounds bound by perimeter walls with gated driveway parking leading to a detached garage with power and light. The gardens have a combination of hard landscaped areas, lawns, beddings and hedging as well as a purpose built greenhouse.