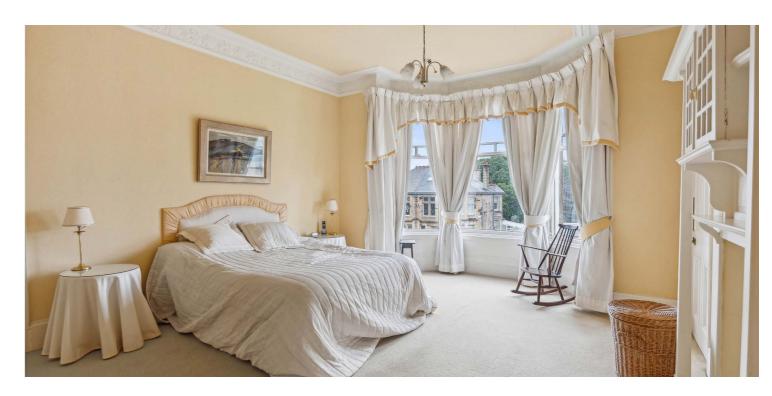

The original staircase with beautiful timber balustrade is lit by two windows at half landing and leads to first floor level revealing three generous double bedrooms, the principal of which has a bay windowed formation. A linen cupboard from first floor landing provides yet more storage and a three piece bathroom suite also has a ceiling hatch giving access into the attic.