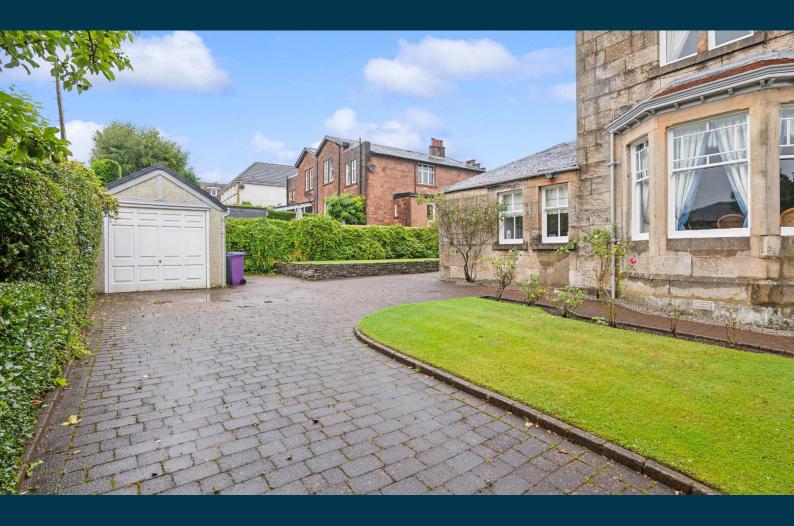

Externally the property sits within mature grounds bound by perimeter walls with gated driveway parking leading to a detached garage with power and light. The gardens have a combination of hard landscaped areas, lawns, beddings and hedging as well as a purpose built greenhouse.