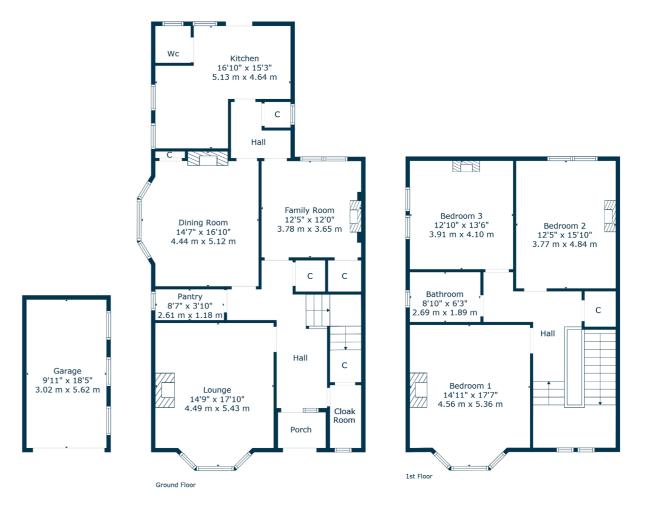

The accommodation includes vestibule via storm doors, broad reception hallway with two storage cupboards adjacent, a bright bay windowed lounge to the front and a butler's pantry with gable end window. A bay windowed dining room and a separate sitting room both have access into a fitted kitchen featuring floor/wall mounted units, a clever worktop with overhang for stool seating and a lovely stable door to the rear garden. Another cupboard housing the boiler and a separate wc complete the ground floor accommodation.

The original staircase with beautiful timber balustrade is lit by two windows at half landing and leads to first floor level revealing three generous double bedrooms, the principal of which has a bay windowed formation. A linen cupboard from first floor landing provides yet more storage and a three piece bathroom suite also has a ceiling hatch giving access into the attic.

Externally the property sits within mature grounds bound by perimeter walls with gated driveway parking leading to a detached garage with power and light. The gardens have a combination of hard landscaped areas, lawns, beddings and hedging as well as a purpose built greenhouse.