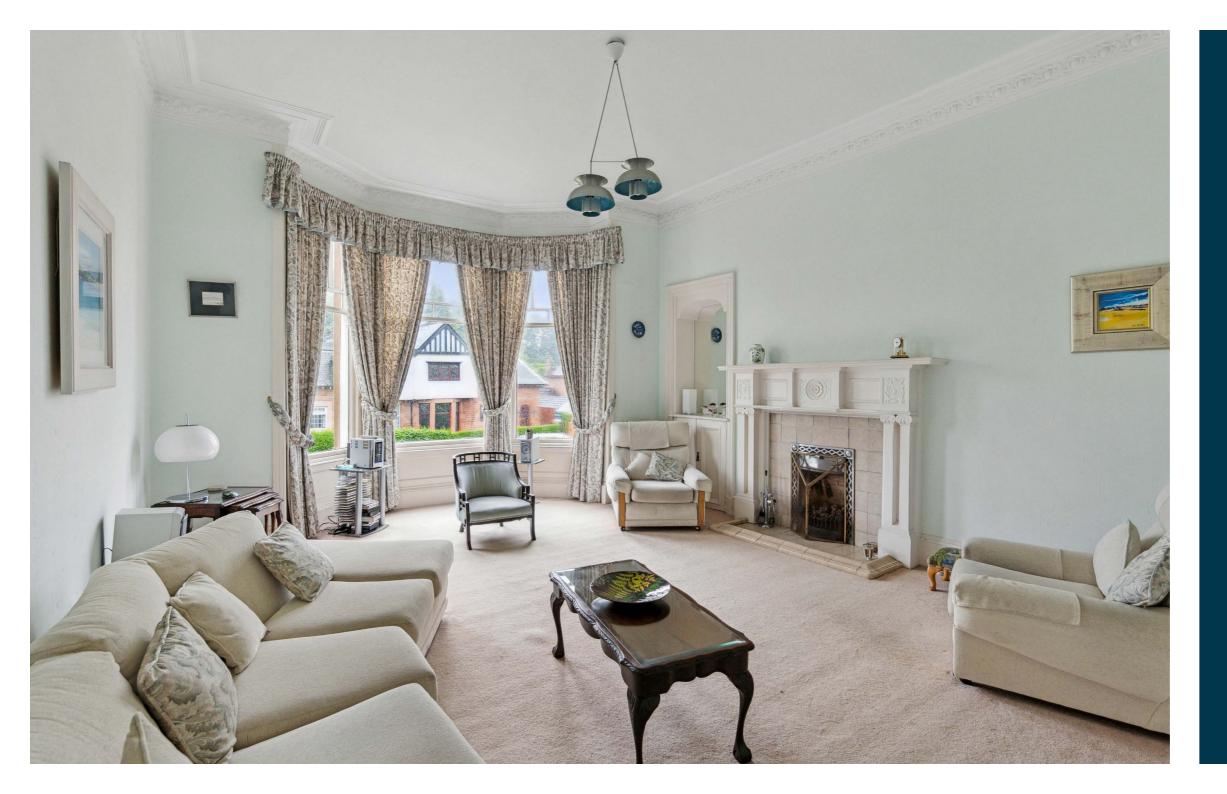

The accommodation includes vestibule via storm doors, broad reception hallway with two storage cupboards adjacent, a bright bay windowed lounge to the front and a butler's pantry with gable end window. A bay windowed dining room and a separate sitting room both have access into a fitted kitchen featuring floor/wall mounted units, a clever worktop with overhang for stool seating and a lovely stable door to the rear garden. Another cupboard housing the boiler and a separate wc complete the ground floor accommodation.

Sympathetic refurbishments have been carried out to the property although numerous period features are still in situ including intricate woodwork, ceiling plasterwork, fire surrounds and leaded/decorative glass. The specification includes gas central heating, timber cased window units and a security alarm system.