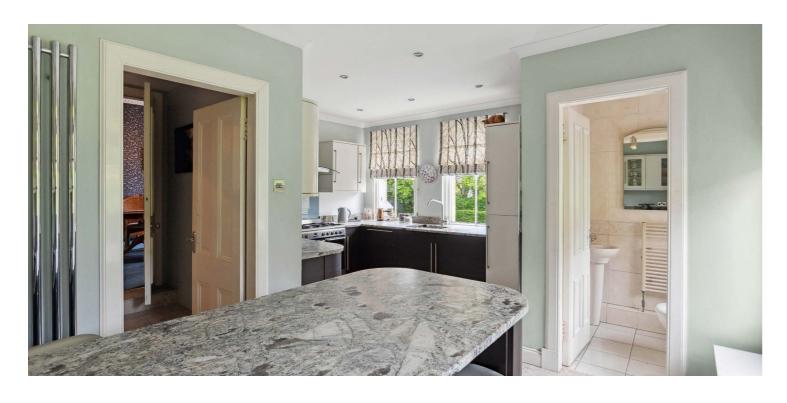

The accommodation includes vestibule via storm doors, broad reception hallway with two storage cupboards adjacent, a bright bay windowed lounge to the front and a butler's pantry with gable end window. A bay windowed dining room and a separate sitting room both have access into a fitted kitchen featuring floor/wall mounted units, a clever worktop with overhang for stool seating and a lovely stable door to the rear garden. Another cupboard housing the boiler and a separate wc complete the ground floor accommodation.