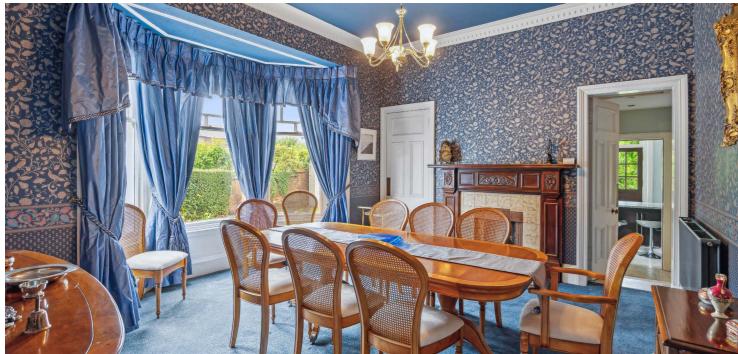

The accommodation includes vestibule via storm doors, broad reception hallway with two storage cupboards adjacent, a bright bay windowed lounge to the front and a butler's pantry with gable end window. A bay windowed dining room and a separate sitting room both have access into a fitted kitchen featuring floor/wall mounted units, a clever worktop with overhang for stool seating and a lovely stable door to the rear garden. Another cupboard housing the boiler and a separate wc complete the ground floor accommodation.