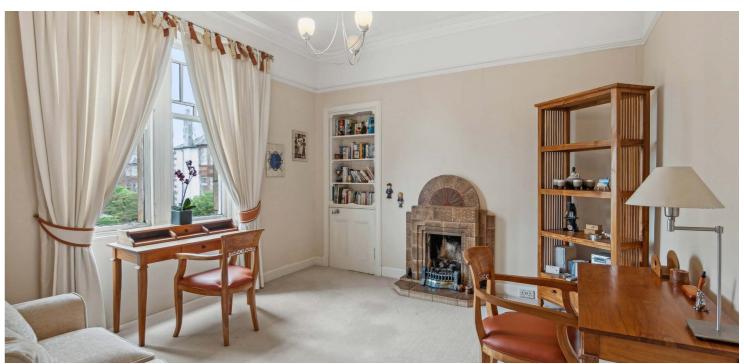

Sympathetic refurbishments have been carried out to the property although numerous period features are still in situ including intricate woodwork, ceiling plasterwork, fire surrounds and leaded/decorative glass. The specification includes gas central heating, timber cased window units and a security alarm system.