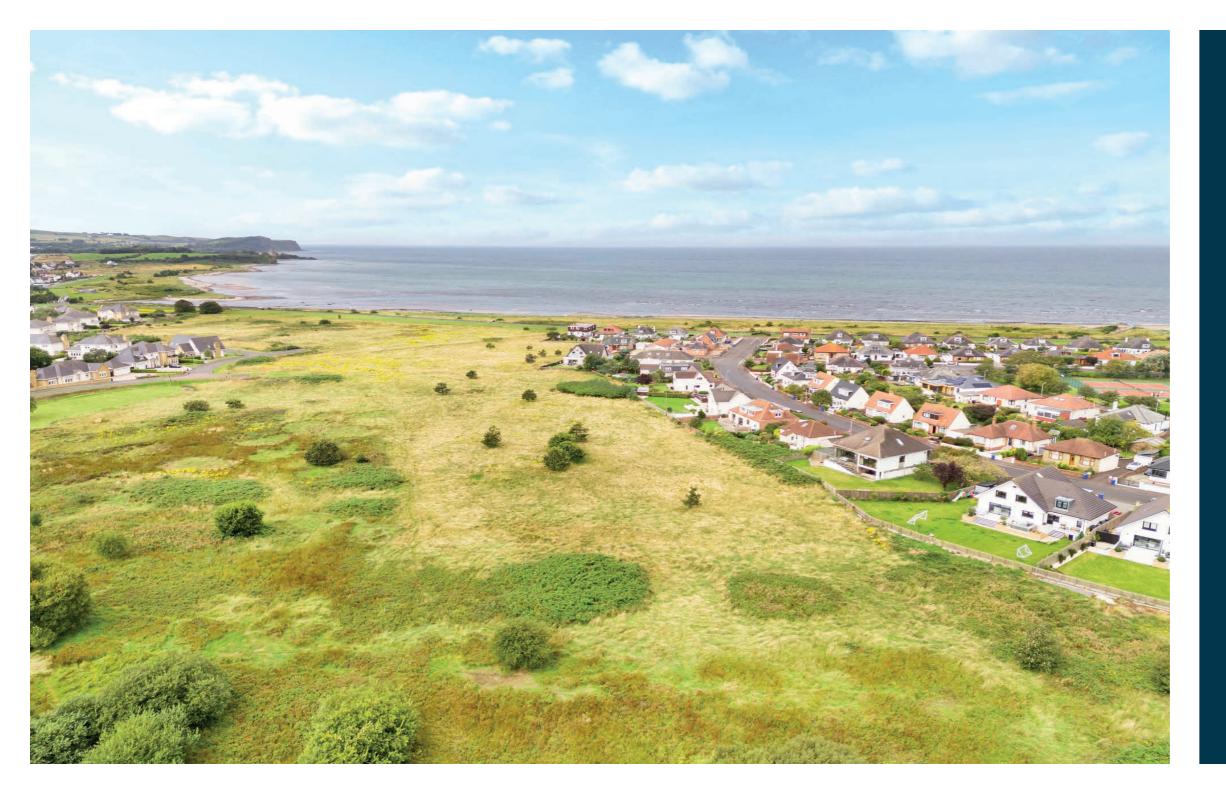

This immaculate property sits within extensive landscaped garden grounds. The house benefits from delightful open aspects to the rear over greenspace and to the side there are views to Heads of Ayr and beyond.

BASEMENT GROUND FLOOR 1ST FLO

Auchendoon Crescent lies literally a stone's throw from the sea front, where a short walk along the promenade leads to the famous Low Green and Ayr town centre which offers a comprehensive range of amenities including supermarket and retail shops, main line rail and bus stations and wide range of bars and restaurants.