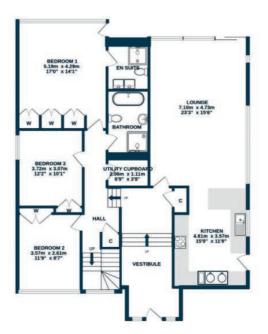

BASEMENT GROUND FLOOR 1ST FLO

Auchendoon Crescent lies literally a stone's throw from the sea front, where a short walk along the promenade leads to the famous Low Green and Ayr town centre which offers a comprehensive range of amenities including supermarket and retail shops, main line rail and bus stations and wide range of bars and restaurants.

AY5004 | Sat Nav: 49 Auchendoon Crescent, Seafield, KA7 4AT

For the full home report visit www.corumproperty.co.uk

\* All measurements and distances are approximate Floorplans are for illustration purposes and may not be to scale.