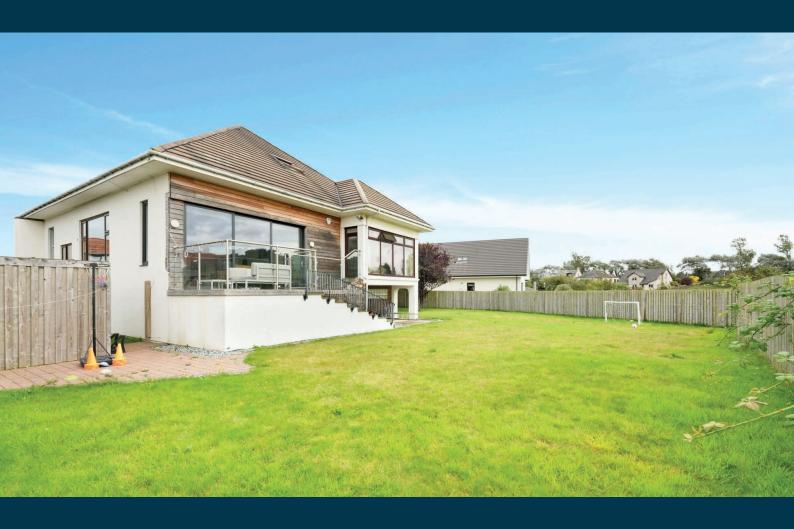

This immaculate property sits within extensive landscaped garden grounds. The house benefits from delightful open aspects to the rear over greenspace and to the side there are views to Heads of Ayr and beyond.

Outside, the gardens offer a pleasant mix of soft and hard landscape areas with a private monobloc drive to the front which leads to a large integral garage. The West facing rear garden has a glazed deck with access to the lounge/dining room, extensive lawn, paved patio, drying area, and extensive shrubbery borders.