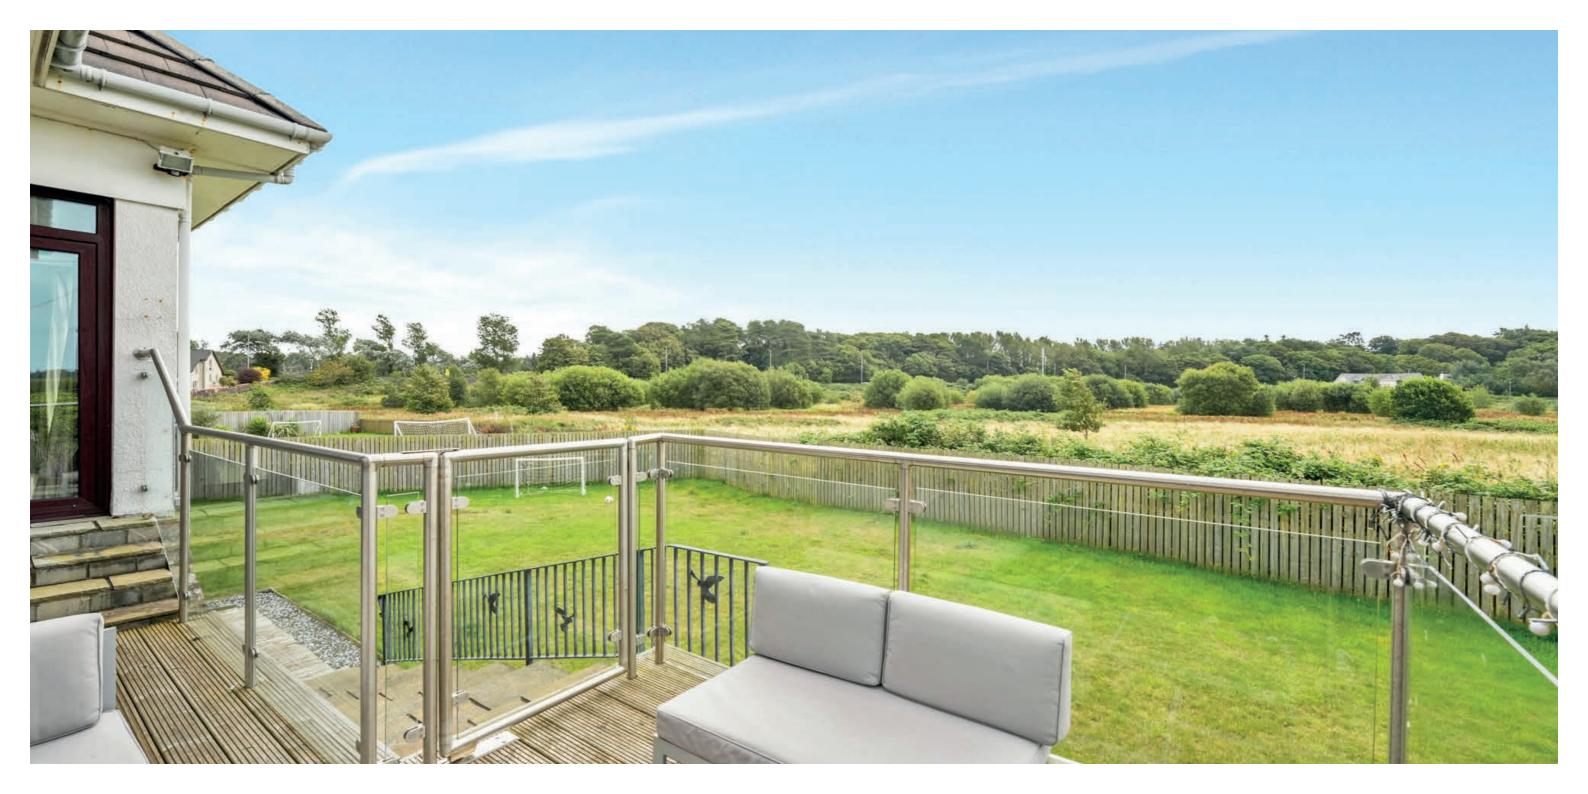

This immaculate property sits within extensive landscaped garden grounds. The house benefits from delightful open aspects to the rear over greenspace and to the side there are views to Heads of Ayr and beyond.

Outside, the gardens offer a pleasant mix of soft and hard landscape areas with a private monobloc drive to the front which leads to a large integral garage. The West facing rear garden has a glazed deck with access to the lounge/dining room, extensive lawn, paved patio, drying area, and extensive shrubbery borders.