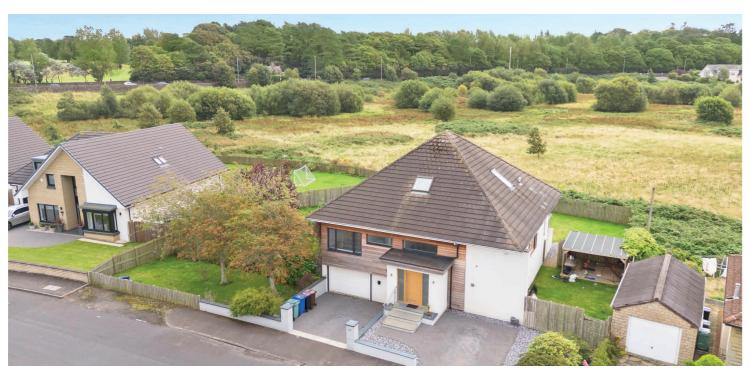

## 49 AUCHENDOON CRESCENT

SEAFIELD

www.corumproperty.co.uk

- 4 | BEDROOMS
- 3 | BATHROOMS
- 2 | PUBLIC ROOMS

An absolutely unique and extremely spacious detached chalet bungalow occupying a large plot on the fringe of Seafield just 500 yards from the sea front and a short distance from Ayr town centre.

This immaculate property sits within extensive landscaped garden grounds. The house benefits from delightful open aspects to the rear over greenspace and to the side there are views to Heads of Ayr and beyond.

Outside, the gardens offer a pleasant mix of soft and hard landscape areas with a private monobloc drive to the front which leads to a large integral garage. The West facing rear garden has a glazed deck with access to the lounge/dining room, extensive lawn, paved patio, drying area, and extensive shrubbery borders.