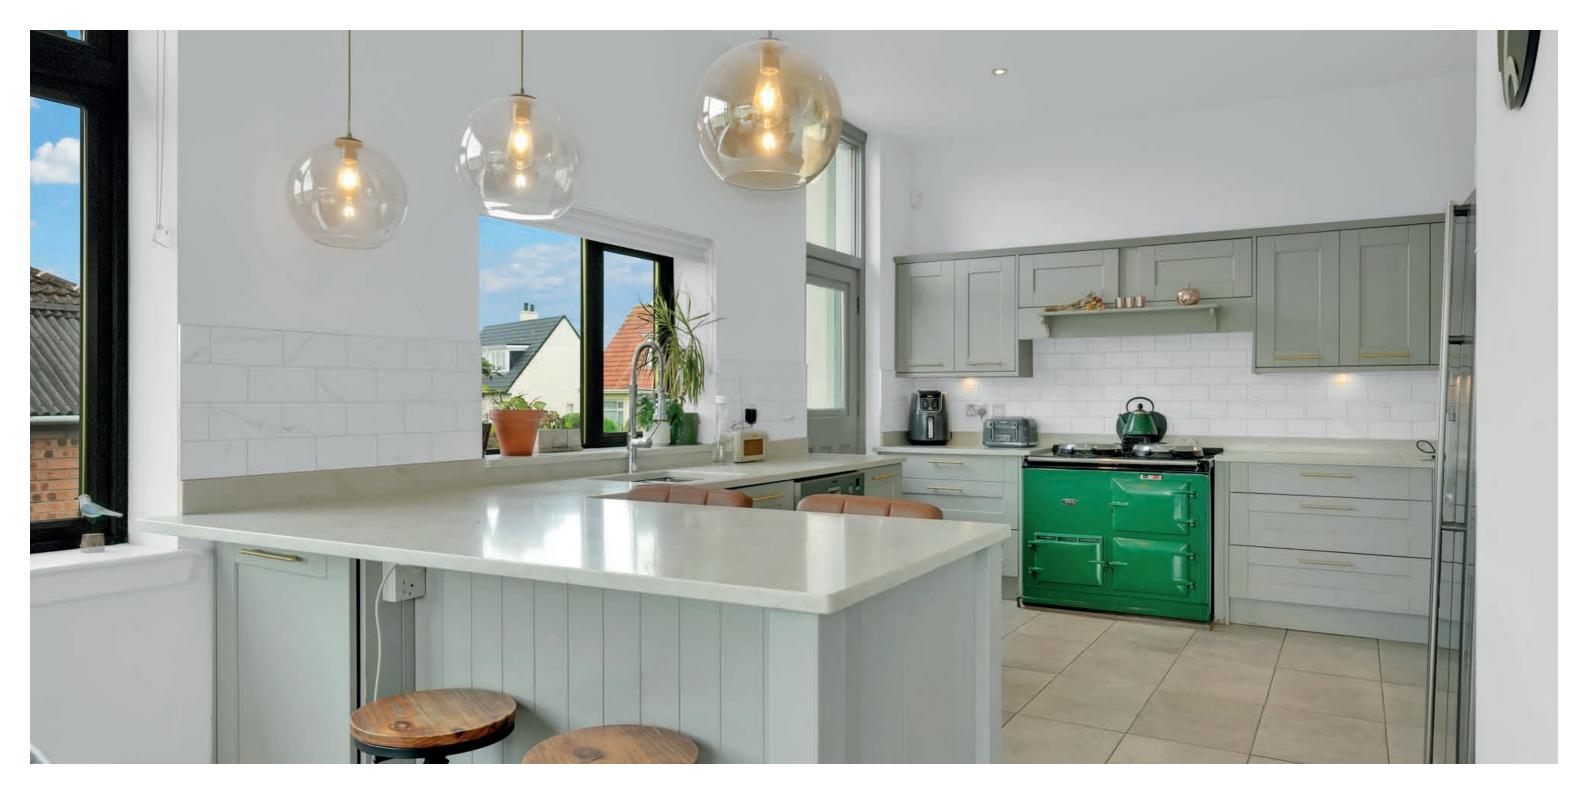

It is a large property of around 2200 sq ft with a superb layout that would cater for a wide range of purchasers, especially those clients downsizing from a larger home. The present owners have undertaken a comprehensive and detailed refurbishment of the property, and the result is truly bespoke with high quality specification and stylish modern interior. The focal point of the house is a fabulous lounge /dining room with picture windows and sliding patio doors open plan to stunning new designer kitchen. There are four double bedrooms ( two with en suite facilities ) and an upstairs family room as well as a separate family bathroom, basement area, and integral garage with remote control door.