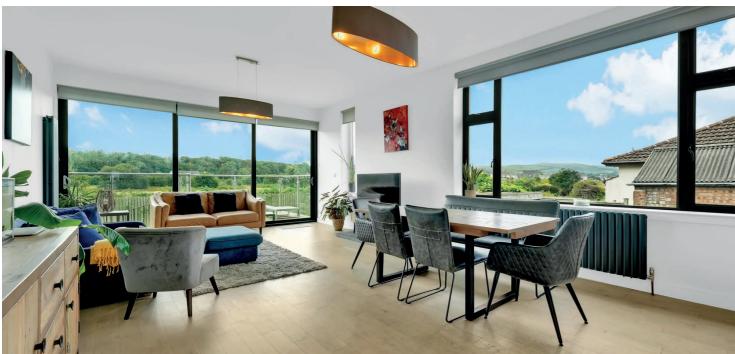

It is a large property of around 2200 sq ft with a superb layout that would cater for a wide range of purchasers, especially those clients downsizing from a larger home. The present owners have undertaken a comprehensive and detailed refurbishment of the property, and the result is truly bespoke with high quality specification and stylish modern interior. The focal point of the house is a fabulous lounge /dining room with picture windows and sliding patio doors open plan to stunning new designer kitchen. There are four double bedrooms ( two with en suite facilities ) and an upstairs family room as well as a separate family bathroom, basement area, and integral garage with remote control door.

Outside, the gardens offer a pleasant mix of soft and hard landscape areas with a private monobloc drive to the front which leads to a large integral garage. The West facing rear garden has a glazed deck with access to the lounge/dining room, extensive lawn, paved patio, drying area, and extensive shrubbery borders.