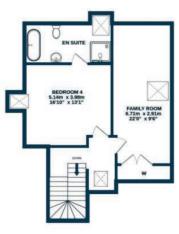

It is a large property of around 2200 sq ft with a superb layout that would cater for a wide range of purchasers, especially those clients downsizing from a larger home. The present owners have undertaken a comprehensive and detailed refurbishment of the property, and the result is truly bespoke with high quality specification and stylish modern interior. The focal point of the house is a fabulous lounge /dining room with picture windows and sliding patio doors open plan to stunning new designer kitchen. There are four double bedrooms ( two with en suite facilities ) and an upstairs family room as well as a separate family bathroom, basement area, and integral garage with remote control door.

BASEMENT GROUND FLOOR 1ST FLO

Auchendoon Crescent lies literally a stone's throw from the sea front, where a short walk along the promenade leads to the famous Low Green and Ayr town centre which offers a comprehensive range of amenities including supermarket and retail shops, main line rail and bus stations and wide range of bars and restaurants.

AY5004 | Sat Nav: 49 Auchendoon Crescent, Seafield, KA7 4AT

For the full home report visit www.corumproperty.co.uk

\* All measurements and distances are approximate Floorplans are for illustration purposes and may not be to scale.