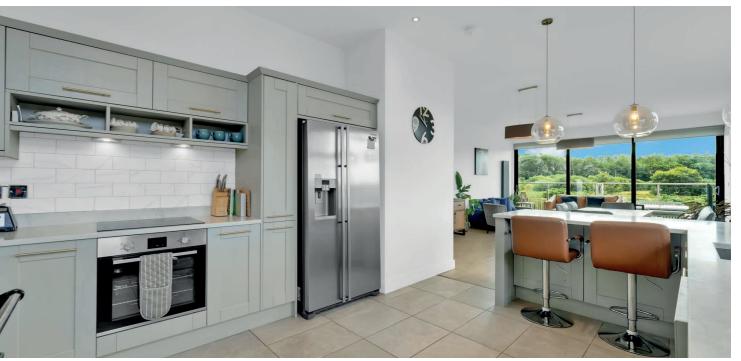

It is a large property of around 2200 sq ft with a superb layout that would cater for a wide range of purchasers, especially those clients downsizing from a larger home. The present owners have undertaken a comprehensive and detailed refurbishment of the property, and the result is truly bespoke with high quality specification and stylish modern interior. The focal point of the house is a fabulous lounge /dining room with picture windows and sliding patio doors open plan to stunning new designer kitchen. There are four double bedrooms ( two with en suite facilities ) and an upstairs family room as well as a separate family bathroom, basement area, and integral garage with remote control door.