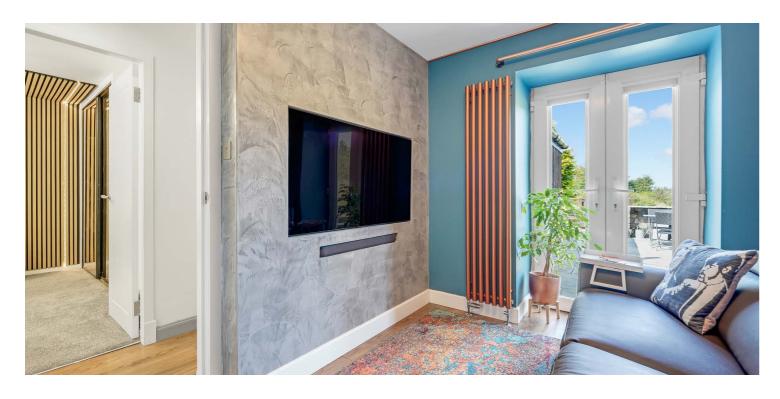

This beautifully updated home has had recent renovations that enhance its appeal. The bedrooms feature freshly skimmed ceilings, creating a bright and refreshed atmosphere, while the snug/bedroom doubles as an inviting media room with media wall and elegant Venetian plastering – perfect for relaxing or entertaining.