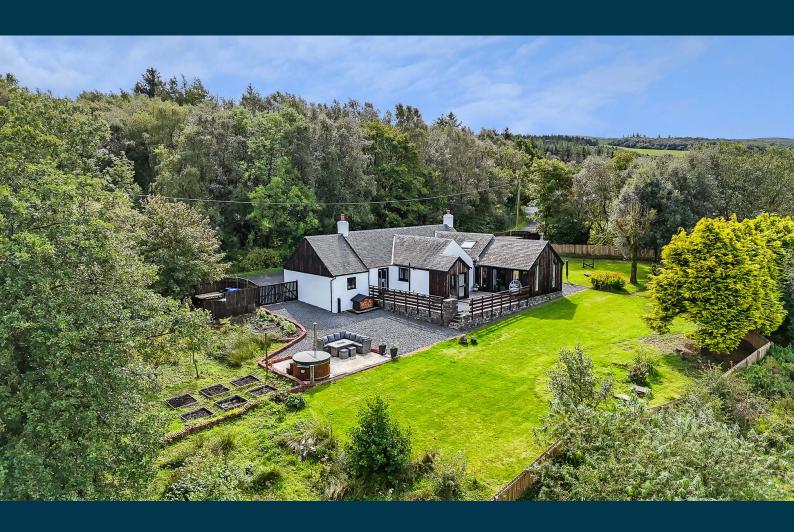

Tucked away from the hustle and bustle of city life, Balsaggart Cottage invites you to immerse yourself in the tranquillity of countryside living.

Designed with convenience in mind, this charming home is all on one level, making it accessible and appealing to a wide range of buyers. The spacious lounge, with its warm and inviting atmosphere, is perfect for relaxing evenings, while the adjacent dining room provides an ideal space for family gatherings and entertaining guests.

Outside, the attached garage provides additional storage space. The picturesque surroundings offer endless opportunities to enjoy the outdoors, whether you're exploring the local countryside or simply relaxing in your own garden.

The lounge exudes warmth and comfort with a new log-burning stove, ideal for cozy evenings and reducing heating costs. Step outside to a private garden, enclosed by a new fence, where the serene patio area offers peaceful views and uninterrupted stargazing on clear nights. For those seeking extra luxury, the wood-burning hot tub is available, providing a perfect spot to unwind.