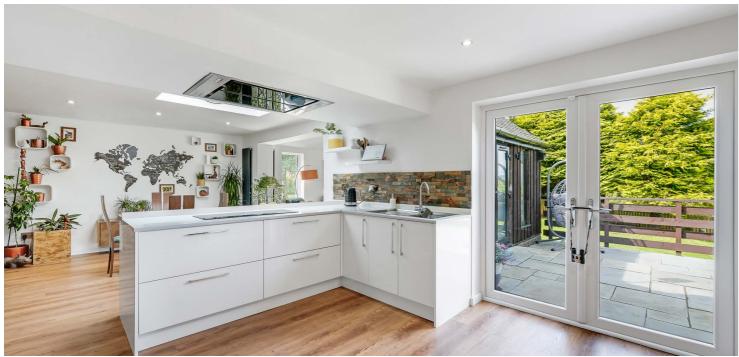

The kitchen is the heart of the home, featuring ample space for cooking and casual dining. A practical utility room adds convenience, ensuring that the home remains clutter-free. The cottage offers four well-proportioned bedrooms, including a master suite with a private en-suite bathroom, providing a peaceful sanctuary at the end of the day.