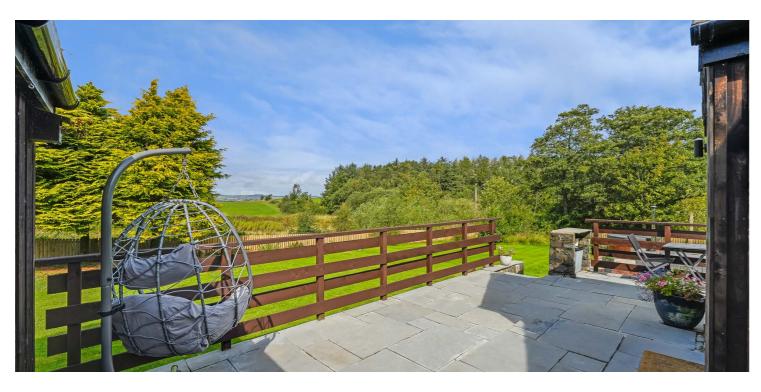

The lounge exudes warmth and comfort with a new log-burning stove, ideal for cozy evenings and reducing heating costs. Step outside to a private garden, enclosed by a new fence, where the serene patio area offers peaceful views and uninterrupted stargazing on clear nights. For those seeking extra luxury, the wood-burning hot tub is available, providing a perfect spot to unwind.