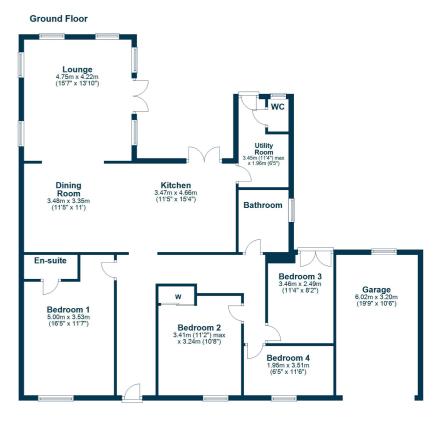

## 4 | BEDROOMS

## 2 | BATHROOMS

## 2 | PUBLIC ROOMS

Welcome to Balsaggart Cottage, your dream country retreat! This enchanting four bedroom home offers a perfect blend of charm and modern comfort, all set against a backdrop of lush greenery and serene natural beauty.

The kitchen is the heart of the home, featuring ample space for cooking and casual dining. A practical utility room adds convenience, ensuring that the home remains clutter-free. The cottage offers four well-proportioned bedrooms, including a master suite with a private en-suite bathroom, providing a peaceful sanctuary at the end of the day.

Outside, the attached garage provides additional storage space. The picturesque surroundings offer endless opportunities to enjoy the outdoors, whether you're exploring the local countryside or simply relaxing in your own garden.