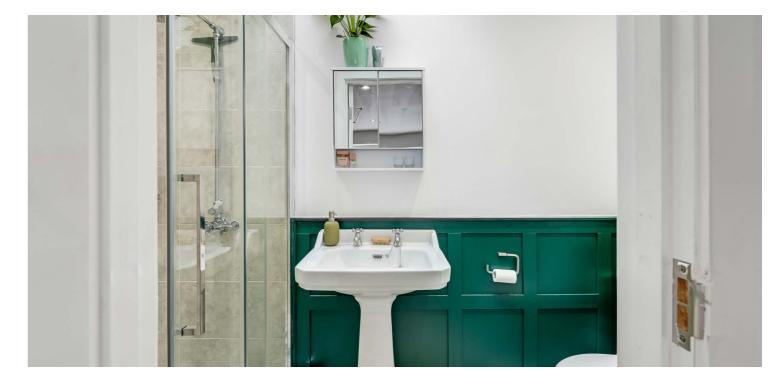

A versatile exterior building, equipped with air conditioning and CAT 5 cabling routed to the WiFi serves as a modern office, gym, or summerhouse, ensuring comfort and connectivity year-round making it versatile for work, exercise, or relaxation. Throughout the cottage, new radiators, stylish light switches and plug sockets, and contemporary white doors add a touch of elegance, while luxurious new flooring and carpets enhance the warmth of each room. The bathroom has been upgraded with a gas-heated shower, for consistent hot water, making it ideal for guests.