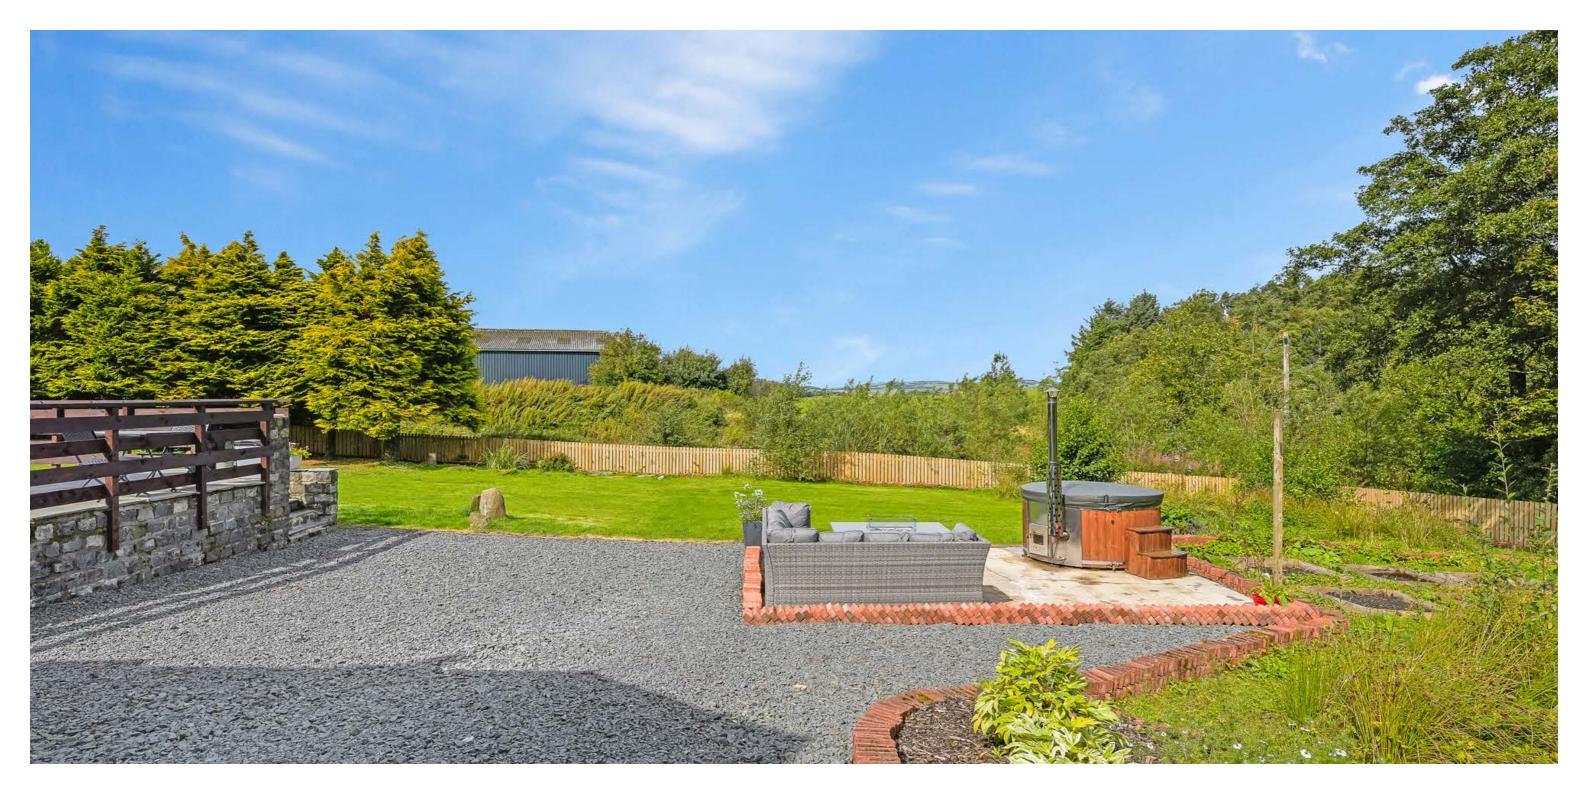

The lounge exudes warmth and comfort with a new log-burning stove, ideal for cozy evenings and reducing heating costs. Step outside to a private garden, enclosed by a new fence, where the serene patio area offers peaceful views and uninterrupted stargazing on clear nights. For those seeking extra luxury, the wood-burning hot tub is available, providing a perfect spot to unwind.

A versatile exterior building, equipped with air conditioning and CAT 5 cabling routed to the WiFi serves as a modern office, gym, or summerhouse, ensuring comfort and connectivity year-round making it versatile for work, exercise, or relaxation. Throughout the cottage, new radiators, stylish light switches and plug sockets, and contemporary white doors add a touch of elegance, while luxurious new flooring and carpets enhance the warmth of each room. The bathroom has been upgraded with a gas-heated shower, for consistent hot water, making it ideal for guests.