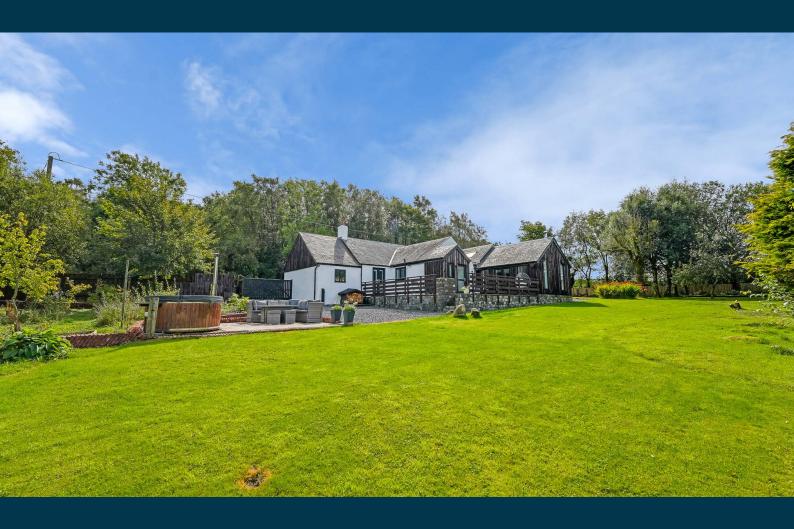

The lounge exudes warmth and comfort with a new log-burning stove, ideal for cozy evenings and reducing heating costs. Step outside to a private garden, enclosed by a new fence, where the serene patio area offers peaceful views and uninterrupted stargazing on clear nights. For those seeking extra luxury, the wood-burning hot tub is available, providing a perfect spot to unwind.

A versatile exterior building, equipped with air conditioning and CAT 5 cabling routed to the WiFi serves as a modern office, gym, or summerhouse, ensuring comfort and connectivity year-round making it versatile for work, exercise, or relaxation. Throughout the cottage, new radiators, stylish light switches and plug sockets, and contemporary white doors add a touch of elegance, while luxurious new flooring and carpets enhance the warmth of each room. The bathroom has been upgraded with a gas-heated shower, for consistent hot water, making it ideal for guests.