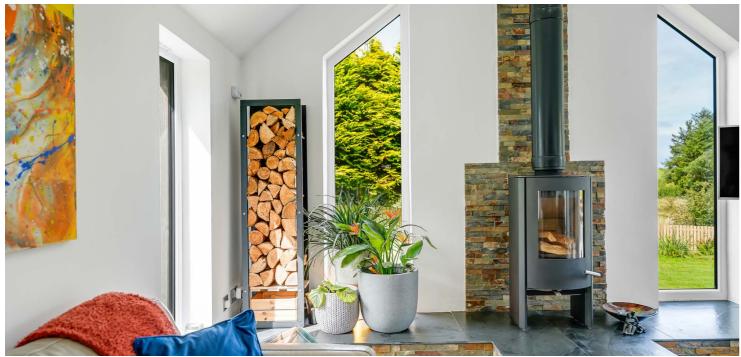

This beautifully updated home has had recent renovations that enhance its appeal. The bedrooms feature freshly skimmed ceilings, creating a bright and refreshed atmosphere, while the snug/bedroom doubles as an inviting media room with media wall and elegant Venetian plastering – perfect for relaxing or entertaining.

The lounge exudes warmth and comfort with a new log-burning stove, ideal for cozy evenings and reducing heating costs. Step outside to a private garden, enclosed by a new fence, where the serene patio area offers peaceful views and uninterrupted stargazing on clear nights. For those seeking extra luxury, the wood-burning hot tub is available, providing a perfect spot to unwind.