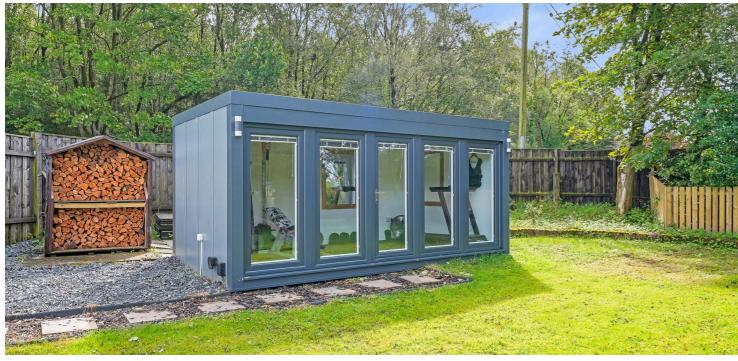

A versatile exterior building, equipped with air conditioning and CAT 5 cabling routed to the WiFi serves as a modern office, gym, or summerhouse, ensuring comfort and connectivity year-round making it versatile for work, exercise, or relaxation. Throughout the cottage, new radiators, stylish light switches and plug sockets, and contemporary white doors add a touch of elegance, while luxurious new flooring and carpets enhance the warmth of each room. The bathroom has been upgraded with a gas-heated shower, for consistent hot water, making it ideal for guests.