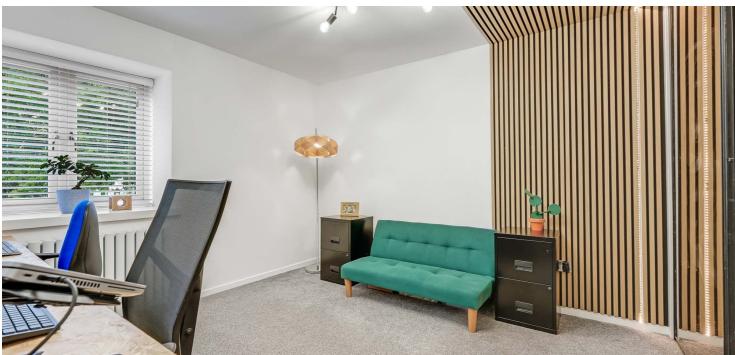

A versatile exterior building, equipped with air conditioning and CAT 5 cabling routed to the WiFi serves as a modern office, gym, or summerhouse, ensuring comfort and connectivity year-round making it versatile for work, exercise, or relaxation. Throughout the cottage, new radiators, stylish light switches and plug sockets, and contemporary white doors add a touch of elegance, while luxurious new flooring and carpets enhance the warmth of each room. The bathroom has been upgraded with a gas-heated shower, for consistent hot water, making it ideal for guests.