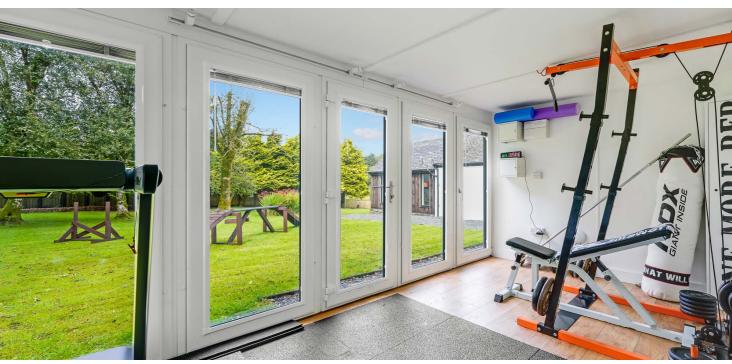

A versatile exterior building, equipped with air conditioning and CAT 5 cabling routed to the WiFi serves as a modern office, gym, or summerhouse, ensuring comfort and connectivity year-round making it versatile for work, exercise, or relaxation. Throughout the cottage, new radiators, stylish light switches and plug sockets, and contemporary white doors add a touch of elegance, while luxurious new flooring and carpets enhance the warmth of each room. The bathroom has been upgraded with a gas-heated shower, for consistent hot water, making it ideal for guests.