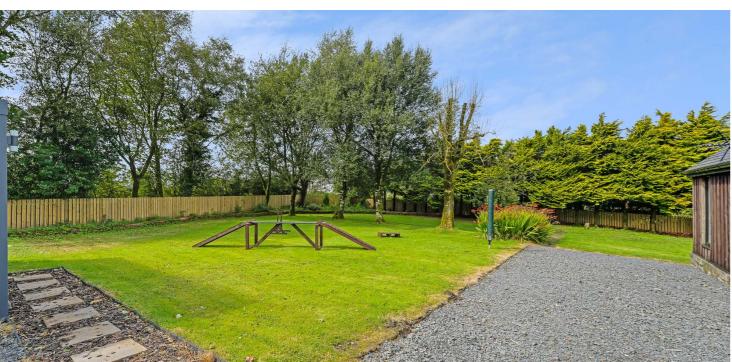

Outside, the attached garage provides additional storage space. The picturesque surroundings offer endless opportunities to enjoy the outdoors, whether you're exploring the local countryside or simply relaxing in your own garden.

The lounge exudes warmth and comfort with a new log-burning stove, ideal for cozy evenings and reducing heating costs. Step outside to a private garden, enclosed by a new fence, where the serene patio area offers peaceful views and uninterrupted stargazing on clear nights. For those seeking extra luxury, the wood-burning hot tub is available, providing a perfect spot to unwind.