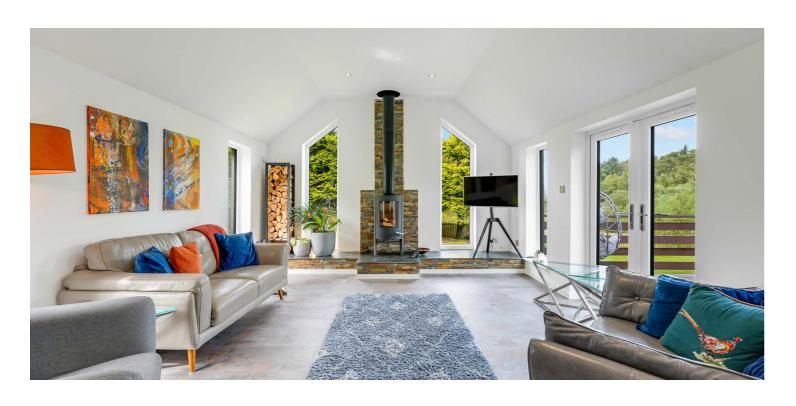

This beautifully updated home has had recent renovations that enhance its appeal. The bedrooms feature freshly skimmed ceilings, creating a bright and refreshed atmosphere, while the snug/bedroom doubles as an inviting media room with media wall and elegant Venetian plastering – perfect for relaxing or entertaining.

The lounge exudes warmth and comfort with a new log-burning stove, ideal for cozy evenings and reducing heating costs. Step outside to a private garden, enclosed by a new fence, where the serene patio area offers peaceful views and uninterrupted stargazing on clear nights. For those seeking extra luxury, the wood-burning hot tub is available, providing a perfect spot to unwind.