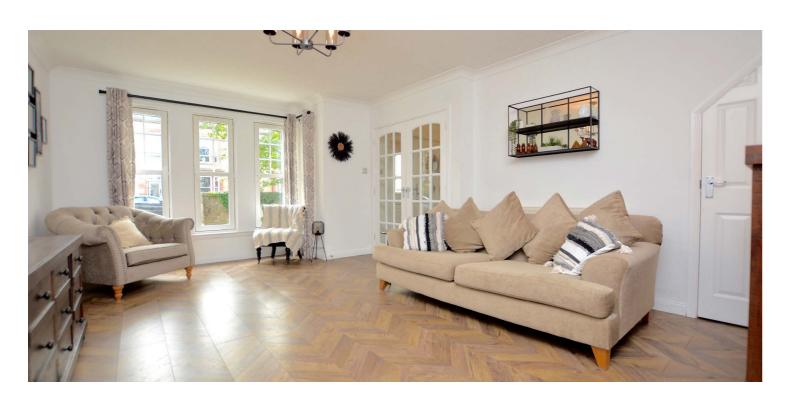

In summary the accommodation extends to, on the ground floor, a reception hallway with two piece wc off, front facing lounge with four piece window formation and a dining room with double doors onto the rear garden and semi open plan to the fitted kitchen. Upstairs there is a landing, three bedrooms (master en-suite) and a three piece bathroom.