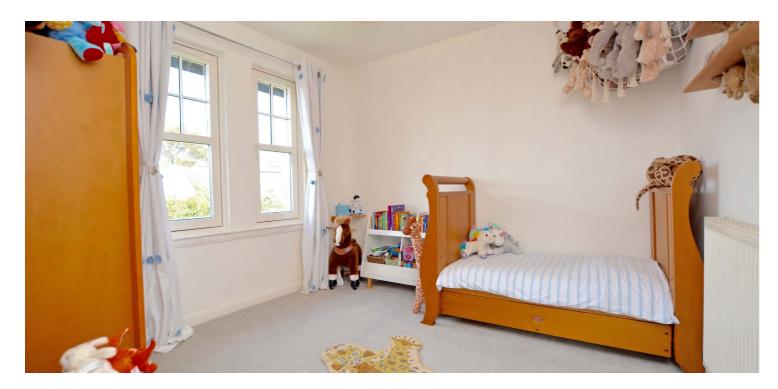

Further features and benefits include a quality three piece bathroom and en-suite shower room to the master bedroom, fitted wardrobe space in all three bedrooms, gas central heating with a recently fitted 'Ideal' boiler housed in the kitchen and double glazing.

In summary the accommodation extends to, on the ground floor, a reception hallway with two piece wc off, front facing lounge with four piece window formation and a dining room with double doors onto the rear garden and semi open plan to the fitted kitchen. Upstairs there is a landing, three bedrooms (master en-suite) and a three piece bathroom.