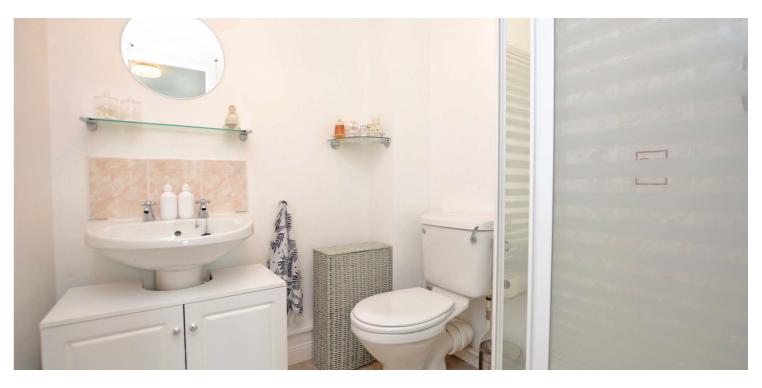

Further features and benefits include a quality three piece bathroom and en-suite shower room to the master bedroom, fitted wardrobe space in all three bedrooms, gas central heating with a recently fitted 'Ideal' boiler housed in the kitchen and double glazing.

In summary the accommodation extends to, on the ground floor, a reception hallway with two piece wc off, front facing lounge with four piece window formation and a dining room with double doors onto the rear garden and semi open plan to the fitted kitchen. Upstairs there is a landing, three bedrooms (master en-suite) and a three piece bathroom.