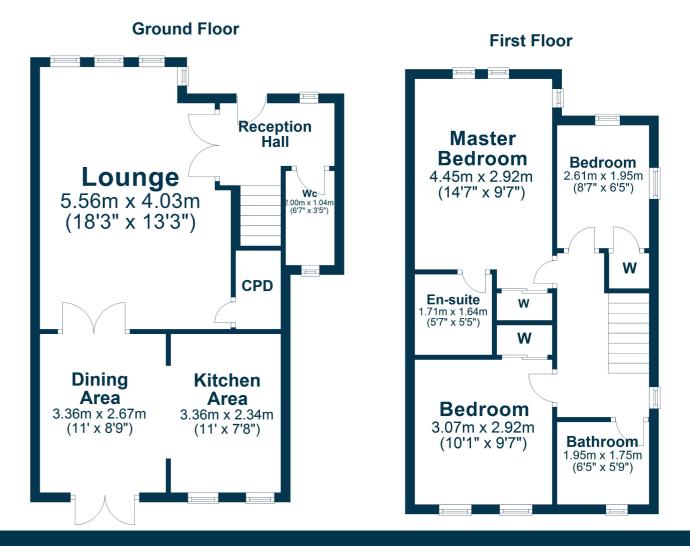

In summary the accommodation extends to, on the ground floor, a reception hallway with two piece wc off, front facing lounge with four piece window formation and a dining room with double doors onto the rear garden and semi open plan to the fitted kitchen. Upstairs there is a landing, three bedrooms (master en-suite) and a three piece bathroom.