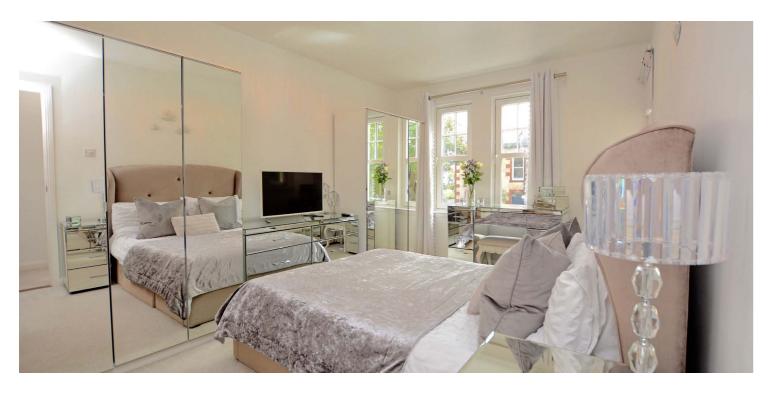

Further features and benefits include a quality three piece bathroom and en-suite shower room to the master bedroom, fitted wardrobe space in all three bedrooms, gas central heating with a recently fitted 'Ideal' boiler housed in the kitchen and double glazing.

In summary the accommodation extends to, on the ground floor, a reception hallway with two piece wc off, front facing lounge with four piece window formation and a dining room with double doors onto the rear garden and semi open plan to the fitted kitchen. Upstairs there is a landing, three bedrooms (master en-suite) and a three piece bathroom.