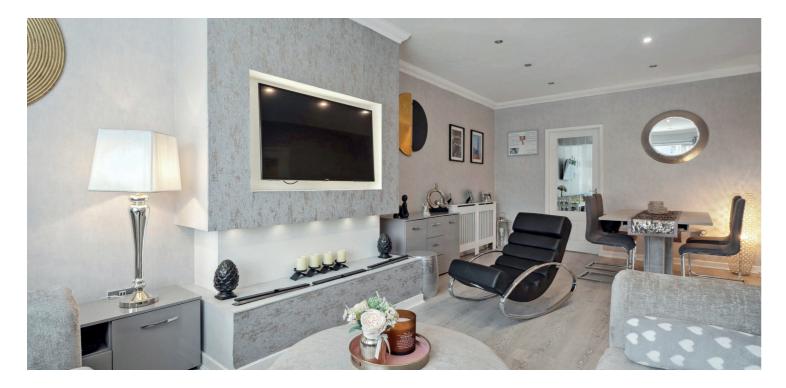

The property comprises; porch leading through to a reception hallway with stairs to the upper landing, front facing spacious lounge with area for a dining table, a well-appointed kitchen which enjoys a range of base and wall units and integrated appliances. At the rear there is a bright garden room and a good sized family bathroom completing the ground floor accommodation. The first floor comprised of three generous sized bedrooms, the larger one of which has an en-suite shower room off. A fixed staircase leads to the top floor featuring a further bedroom with an en suite and two spacious cupboards.