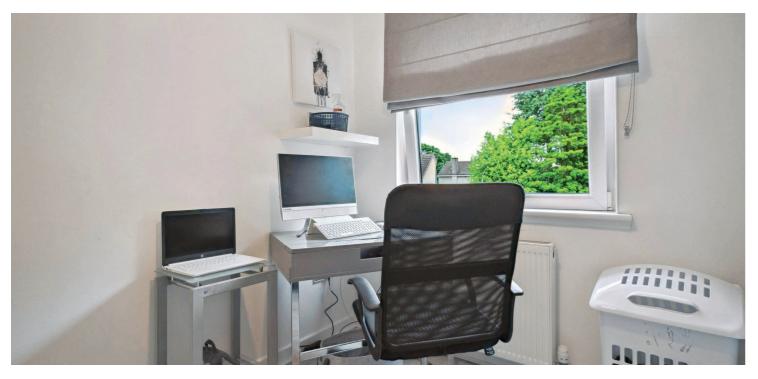

The property comprises; porch leading through to a reception hallway with stairs to the upper landing, front facing spacious lounge with area for a dining table, a well-appointed kitchen which enjoys a range of base and wall units and integrated appliances. At the rear there is a bright garden room and a good sized family bathroom completing the ground floor accommodation. The first floor comprised of three generous sized bedrooms, the larger one of which has an en-suite shower room off. A fixed staircase leads to the top floor featuring a further bedroom with an en suite and two spacious cupboards.