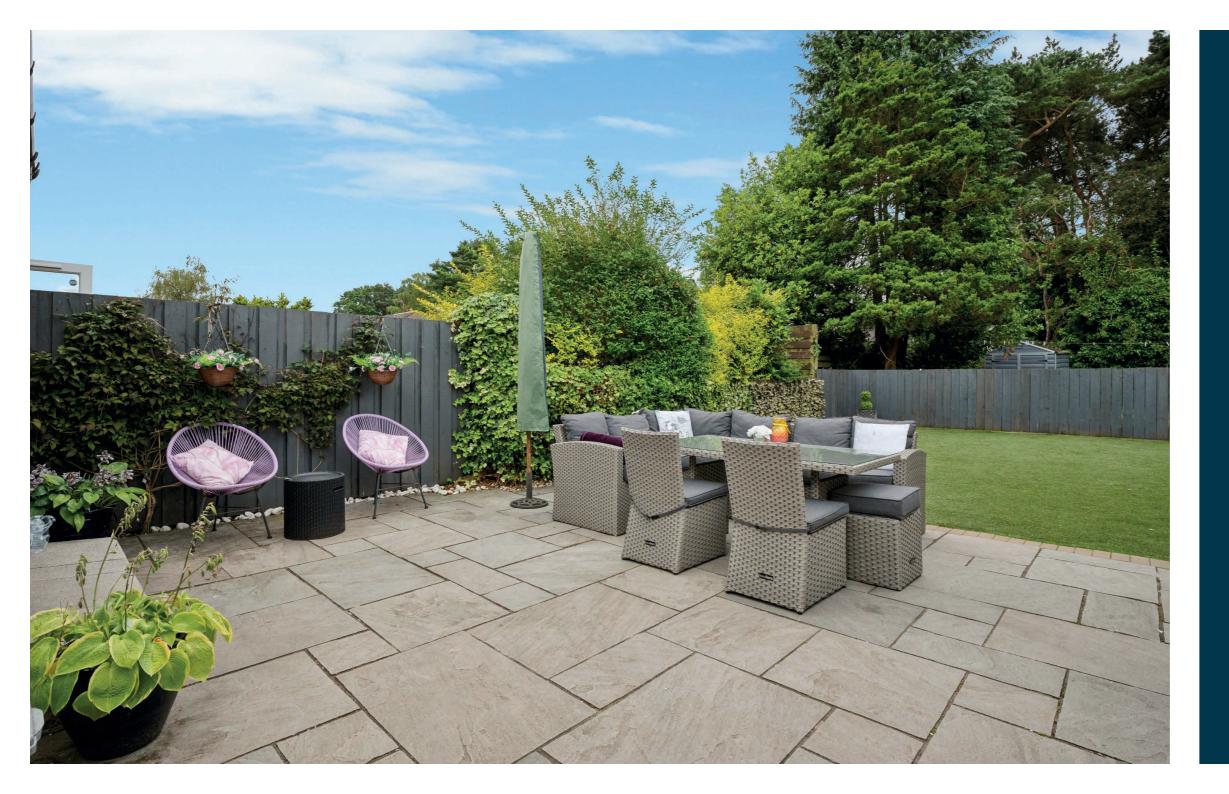

Externally, the property benefits from a driveway providing parking. The rear gardens are beautifully presented with mature beds, artificial grass and a wonderful external garden room/home bar, offering a superb entertaining space.