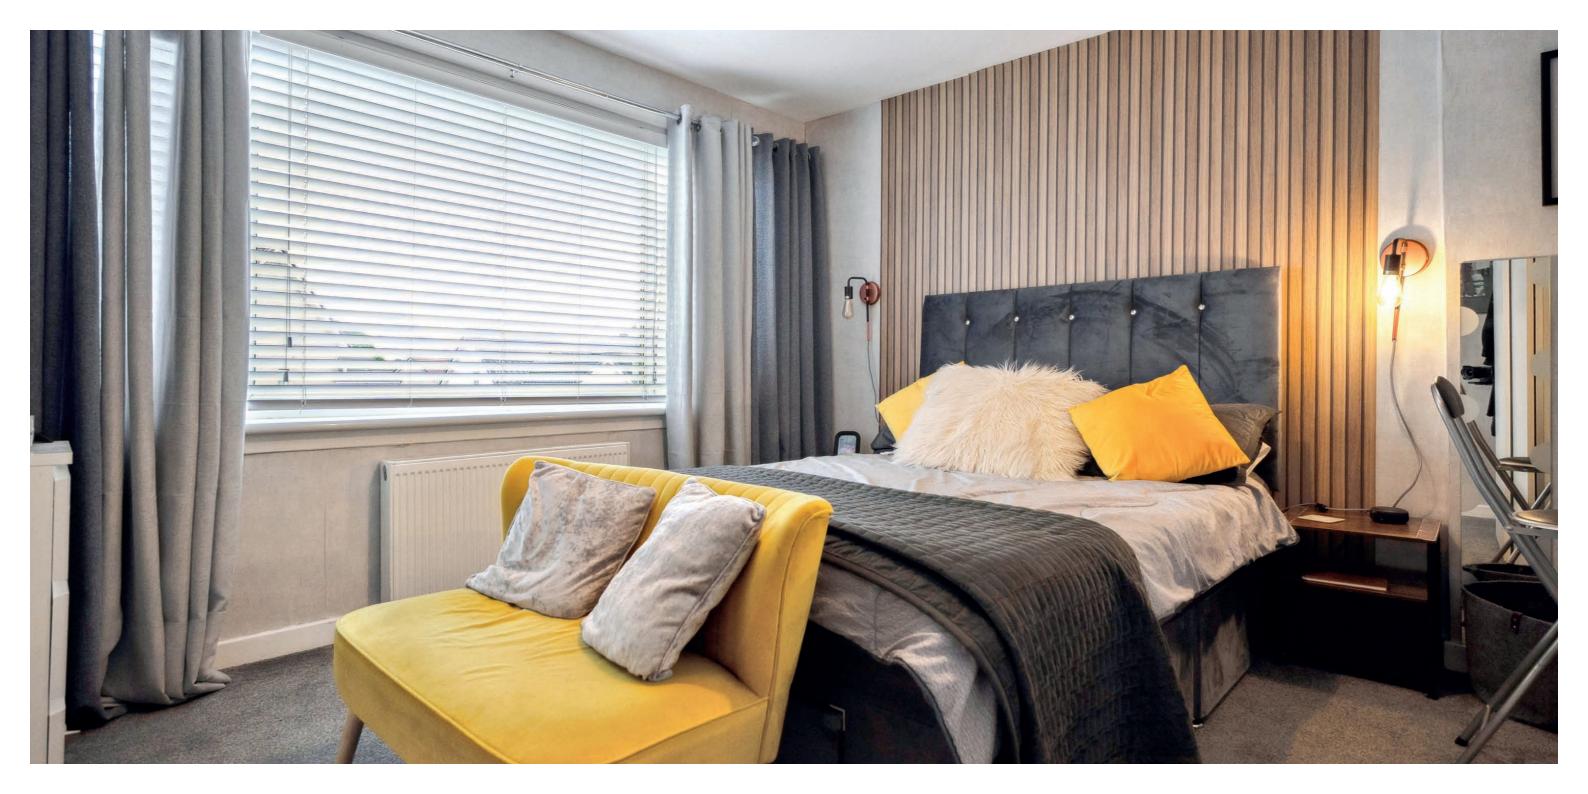

The property comprises; porch leading through to a reception hallway with stairs to the upper landing, front facing spacious lounge with area for a dining table, a well-appointed kitchen which enjoys a range of base and wall units and integrated appliances. At the rear there is a bright garden room and a good sized family bathroom completing the ground floor accommodation. The first floor comprised of three generous sized bedrooms, the larger one of which has an en-suite shower room off. A fixed staircase leads to the top floor featuring a further bedroom with an en suite and two spacious cupboards.