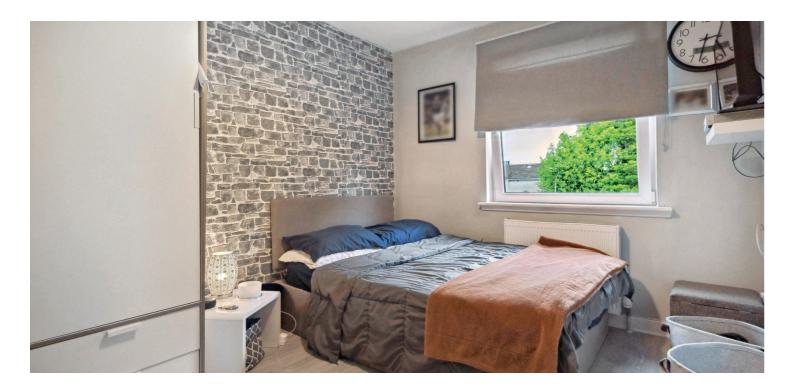

The property comprises; porch leading through to a reception hallway with stairs to the upper landing, front facing spacious lounge with area for a dining table, a well-appointed kitchen which enjoys a range of base and wall units and integrated appliances. At the rear there is a bright garden room and a good sized family bathroom completing the ground floor accommodation. The first floor comprised of three generous sized bedrooms, the larger one of which has an en-suite shower room off. A fixed staircase leads to the top floor featuring a further bedroom with an en suite and two spacious cupboards.