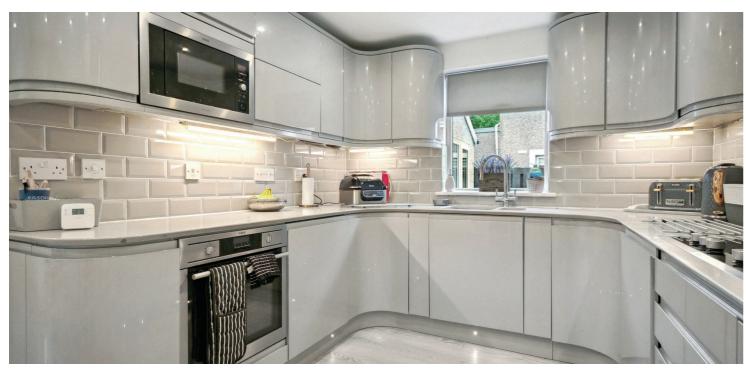

The property comprises; porch leading through to a reception hallway with stairs to the upper landing, front facing spacious lounge with area for a dining table, a well-appointed kitchen which enjoys a range of base and wall units and integrated appliances. At the rear there is a bright garden room and a good sized family bathroom completing the ground floor accommodation. The first floor comprised of three generous sized bedrooms, the larger one of which has an en-suite shower room off. A fixed staircase leads to the top floor featuring a further bedroom with an en suite and two spacious cupboards.