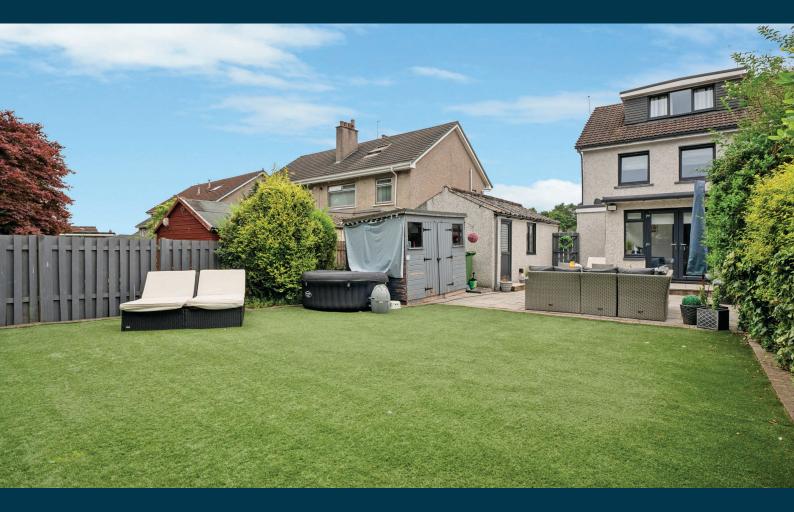

Externally, the property benefits from a driveway providing parking. The rear gardens are beautifully presented with mature beds, artificial grass and a wonderful external garden room/home bar, offering a superb entertaining space.