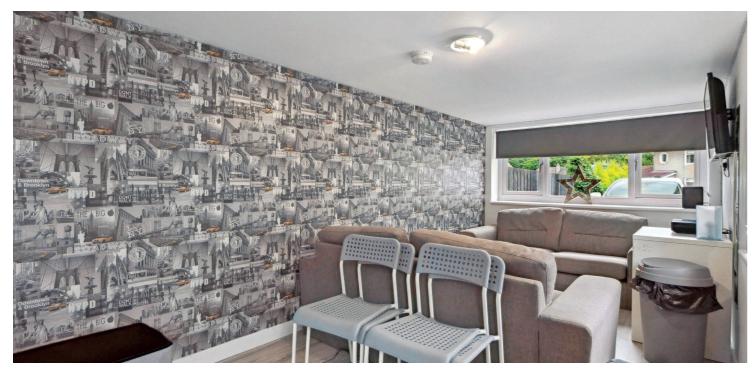

The property comprises; porch leading through to a reception hallway with stairs to the upper landing, front facing spacious lounge with area for a dining table, a well-appointed kitchen which enjoys a range of base and wall units and integrated appliances. At the rear there is a bright garden room and a good sized family bathroom completing the ground floor accommodation. The first floor comprised of three generous sized bedrooms, the larger one of which has an en-suite shower room off. A fixed staircase leads to the top floor featuring a further bedroom with an en suite and two spacious cupboards.