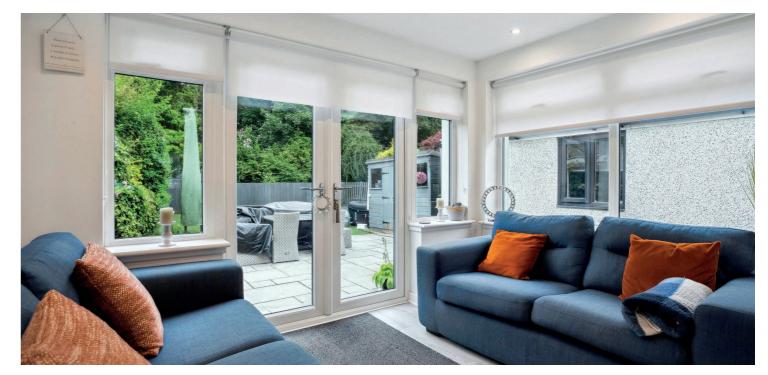

The property comprises; porch leading through to a reception hallway with stairs to the upper landing, front facing spacious lounge with area for a dining table, a well-appointed kitchen which enjoys a range of base and wall units and integrated appliances. At the rear there is a bright garden room and a good sized family bathroom completing the ground floor accommodation. The first floor comprised of three generous sized bedrooms, the larger one of which has an en-suite shower room off. A fixed staircase leads to the top floor featuring a further bedroom with an en suite and two spacious cupboards.

Externally, the property benefits from a driveway providing parking. The rear gardens are beautifully presented with mature beds, artificial grass and a wonderful external garden room/home bar, offering a superb entertaining space.