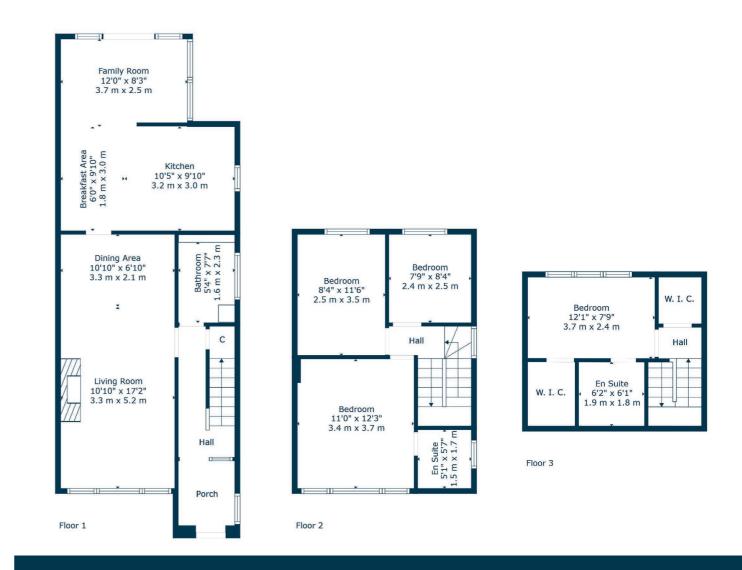

## 4 | BEDROOMS3 | BATHROOMS3 | PUBLIC ROOMS

This is a deceptively spacious semi detached villa; a family home offering spacious living accommodation, with excellent layout, which has been very well maintained by the current owners with bright and fresh décor throughout.

The property comprises; porch leading through to a reception hallway with stairs to the upper landing, front facing spacious lounge with area for a dining table, a well-appointed kitchen which enjoys a range of base and wall units and integrated appliances. At the rear there is a bright garden room and a good sized family bathroom completing the ground floor accommodation. The first floor comprised of three generous sized bedrooms, the larger one of which has an en-suite shower room off. A fixed staircase leads to the top floor featuring a further bedroom with an en suite and two spacious cupboards.

BD3722 | Sat Nav: 31 Dunvegan Drive, Bishopbriggs, G64 3LB For the full home report visit **www.corumproperty.co.uk** \* All measurements and distances are approximate Floorplans are for illustration purposes and may not be to scale.