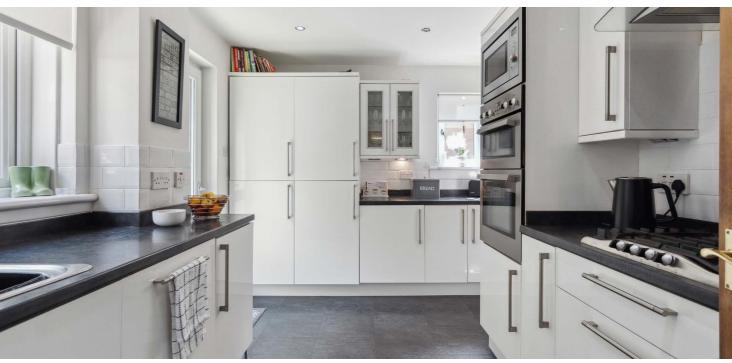

The specification includes gas central heating and double glazing throughout.

The accommodation comprises; entrance hallway with wc/cloaks off, good sized lounge with double doors opening into the dining room, and through to the conservatory, and an extremely well-appointed modern kitchen with an extensive range of base and wall mounted units, integrated appliances, large storage cupboard off and access out to the rear gardens. There are patio doors which lead out to the private rear gardens.