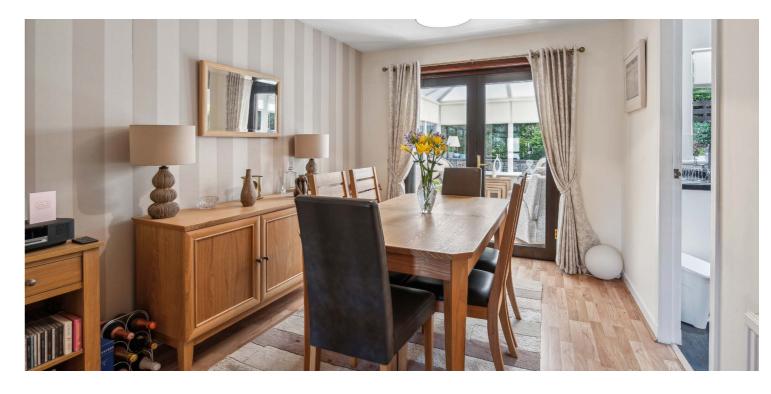

The specification includes gas central heating and double glazing throughout.

The accommodation comprises; entrance hallway with wc/cloaks off, good sized lounge with double doors opening into the dining room, and through to the conservatory, and an extremely well-appointed modern kitchen with an extensive range of base and wall mounted units, integrated appliances, large storage cupboard off and access out to the rear gardens. There are patio doors which lead out to the private rear gardens.