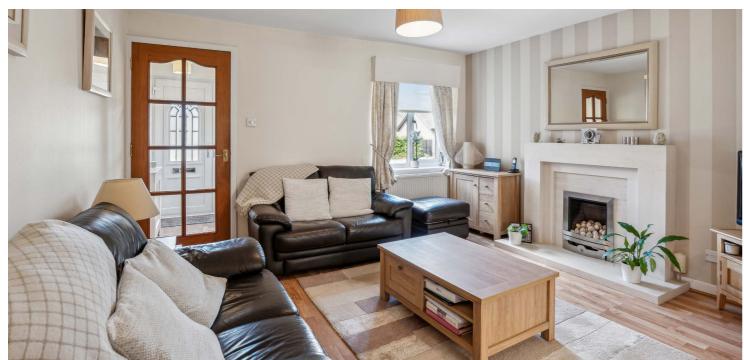

The specification includes gas central heating and double glazing throughout.

The accommodation comprises; entrance hallway with wc/cloaks off, good sized lounge with double doors opening into the dining room, and through to the conservatory, and an extremely well-appointed modern kitchen with an extensive range of base and wall mounted units, integrated appliances, large storage cupboard off and access out to the rear gardens. There are patio doors which lead out to the private rear gardens.