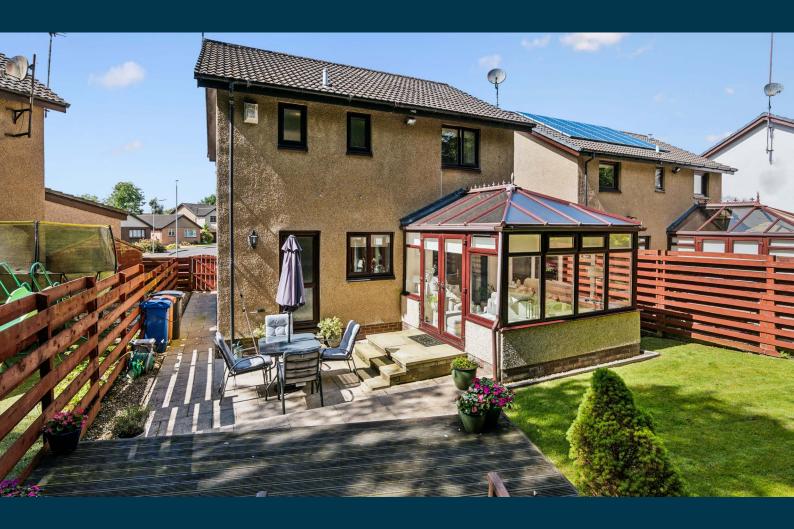

Externally the rear gardens are extremely private, laid to lawn, with large deck area, patio, and beautiful establish raised borders.

A truly immaculate home, in turnkey order located in a peaceful yet well connected area, that will appeal to a wide audience.