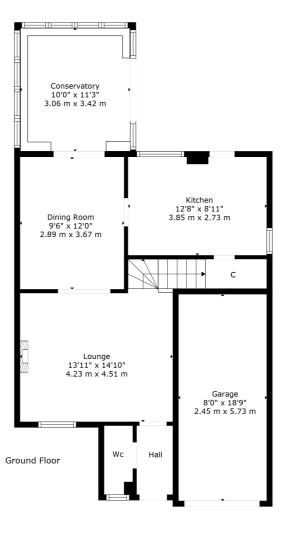

The specification includes gas central heating and double glazing throughout.

The accommodation comprises; entrance hallway with wc/cloaks off, good sized lounge with double doors opening into the dining room, and through to the conservatory, and an extremely well-appointed modern kitchen with an extensive range of base and wall mounted units, integrated appliances, large storage cupboard off and access out to the rear gardens. There are patio doors which lead out to the private rear gardens.

BD3733 | Sat Nav: 6 Michael McParland Drive, Torrance, G64 4EE

For the full home report visit www.corumproperty.co.uk

\* All measurements and distances are approximate Floorplans are for illustration purposes and may not be to scale.