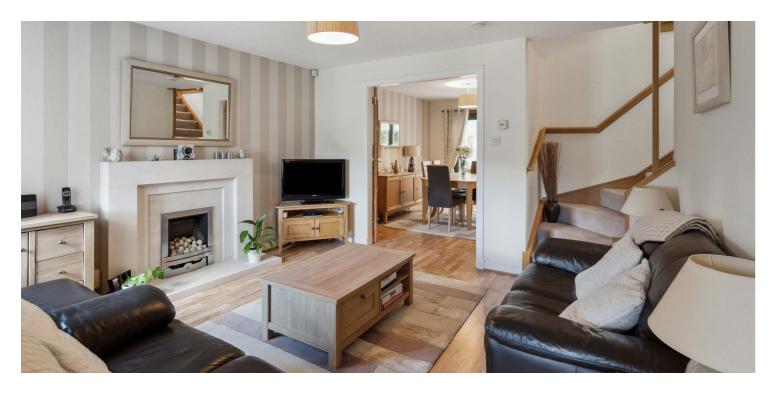

The specification includes gas central heating and double glazing throughout.

The accommodation comprises; entrance hallway with wc/cloaks off, good sized lounge with double doors opening into the dining room, and through to the conservatory, and an extremely well-appointed modern kitchen with an extensive range of base and wall mounted units, integrated appliances, large storage cupboard off and access out to the rear gardens. There are patio doors which lead out to the private rear gardens.