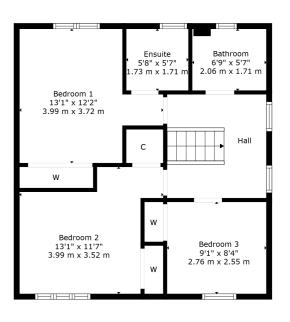

The upstairs boasts three double bedrooms, all with fitted storage and the main bedroom offering an attractive and recently refitted en-suite shower room. To complete the accommodation, there is a beautifully appointed main bathroom with three piece suite.

1st Floor

Torrance is a sought after village within East Dunbartonshire. There are admired golf courses within the area, picturesque countryside, suitable for walking, cycling, running, horse riding, and other outdoor pursuits. Milngavie and Bearsden are located closely. Excellent schooling is available at all levels within the East Dunbartonshire district and the village is conveniently situated for commuter access to the nearby M80. The village offers a wide selection of local amenities, including a chemist, newsagent and three pubs. There is a regular bus service and main line railway stations at Bishopbriggs and Lenzie.

BD3733 | Sat Nav: 6 Michael McParland Drive, Torrance, G64 4EE

For the full home report visit www.corumproperty.co.uk

\* All measurements and distances are approximate Floorplans are for illustration purposes and may not be to scale.