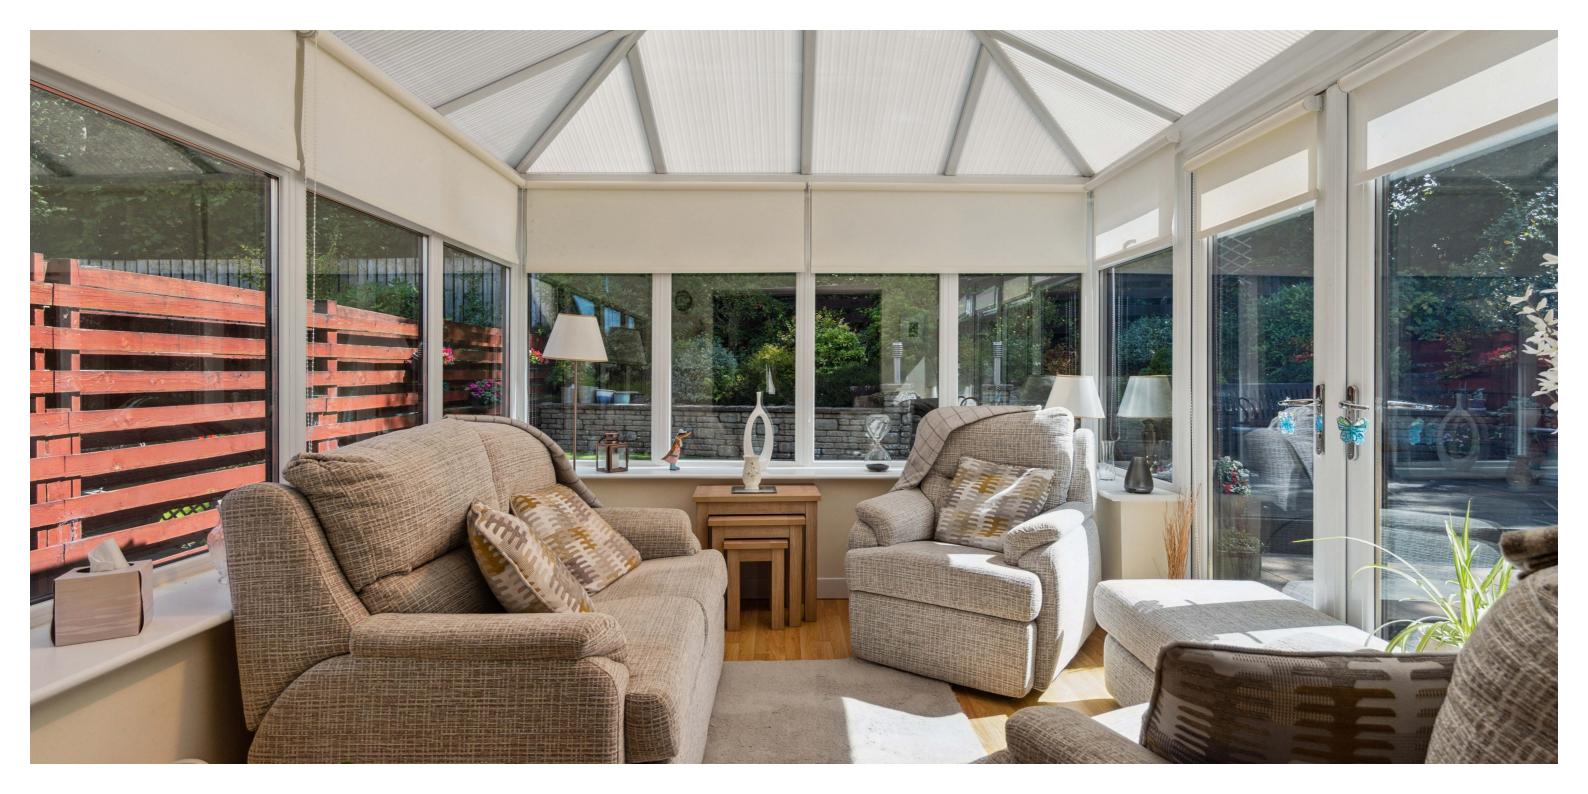

The specification includes gas central heating and double glazing throughout.

The accommodation comprises; entrance hallway with wc/cloaks off, good sized lounge with double doors opening into the dining room, and through to the conservatory, and an extremely well-appointed modern kitchen with an extensive range of base and wall mounted units, integrated appliances, large storage cupboard off and access out to the rear gardens. There are patio doors which lead out to the private rear gardens.