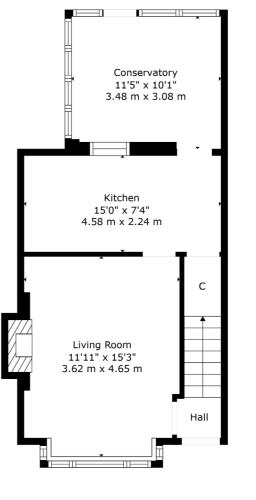

The property boasts generous private and enclosed gardens and conservatory to the rear adding useful extra space. The accommodation on offer extends to: entrance hall, front facing bay-windowed lounge with dining area, refitted modern breakfasting kitchen, and a conservatory to the rear which allows access out to the rear gardens completes the lower level accommodation. Stairs lead up to two well-proportioned double sized bedrooms, and a stylish refitted bathroom with over bath shower. The specification includes gas central heating and double glazed windows.

Brought to market in superb order throughout, this wonderful home will appeal to a wide audience of buyer.

Ground Floor

1st Floor

The property is extremely well placed for an extensive array of local amenities. Milngavie's pedestrianised town centre provides a wide selection of facilities and services, including banks, restaurants, Marks & Spencer's Food Hall and Waitrose. Lennox Park lies near the centre of Milngavie. Further recreational pursuits include a choice of sports centres/gyms, including Allander Sports centre, Nuffield Health Fitness & Wellbeing Gym, tennis and bowling clubs and an array of reputable golf clubs. Milngavie is home to the starting point of The West Highland Way with further walking and cycling trails close at hand in nearby Mugdock Country Park and around the Allander and Craigmaddie Reservoirs. Milngavie train station offers frequent trains to Glasgow's West End and City Centre, along with a direct service to Edinburgh.