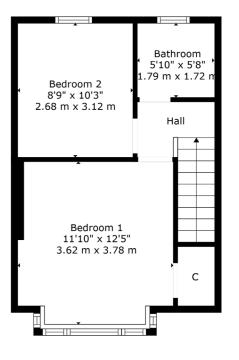

The property boasts generous private and enclosed gardens and conservatory to the rear adding useful extra space. The accommodation on offer extends to: entrance hall, front facing bay-windowed lounge with dining area, refitted modern breakfasting kitchen, and a conservatory to the rear which allows access out to the rear gardens completes the lower level accommodation. Stairs lead up to two well-proportioned double sized bedrooms, and a stylish refitted bathroom with over bath shower. The specification includes gas central heating and double glazed windows.

Brought to market in superb order throughout, this wonderful home will appeal to a wide audience of buyer.

Ground Floor

1st Floor

The property is extremely well placed for an extensive array of local amenities. Milngavie's pedestrianised town centre provides a wide selection of facilities and services, including banks, restaurants, Marks & Spencer's Food Hall and Waitrose. Lennox Park lies near the centre of Milngavie. Further recreational pursuits include a choice of sports centres/gyms, including Allander Sports centre, Nuffield Health Fitness & Wellbeing Gym, tennis and bowling clubs and an array of reputable golf clubs. Milngavie is home to the starting point of The West Highland Way with further walking and cycling trails close at hand in nearby Mugdock Country Park and around the Allander and Craigmaddie Reservoirs. Milngavie train station offers frequent trains to Glasgow's West End and City Centre, along with a direct service to Edinburgh.