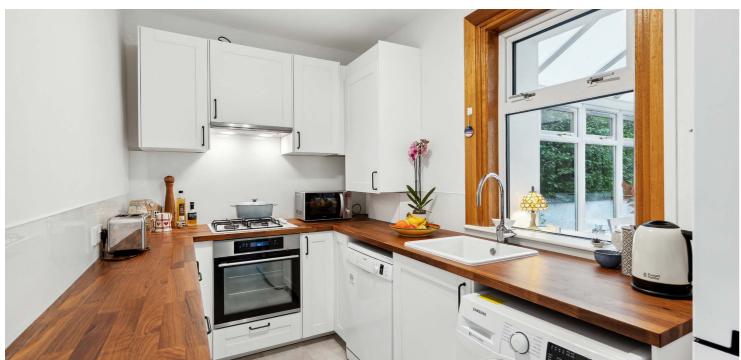

The property boasts generous private and enclosed gardens and conservatory to the rear adding useful extra space. The accommodation on offer extends to: entrance hall, front facing bay-windowed lounge with dining area, refitted modern breakfasting kitchen, and a conservatory to the rear which allows access out to the rear gardens completes the lower level accommodation. Stairs lead up to two well-proportioned double sized bedrooms, and a stylish refitted bathroom with over bath shower. The specification includes gas central heating and double glazed windows.