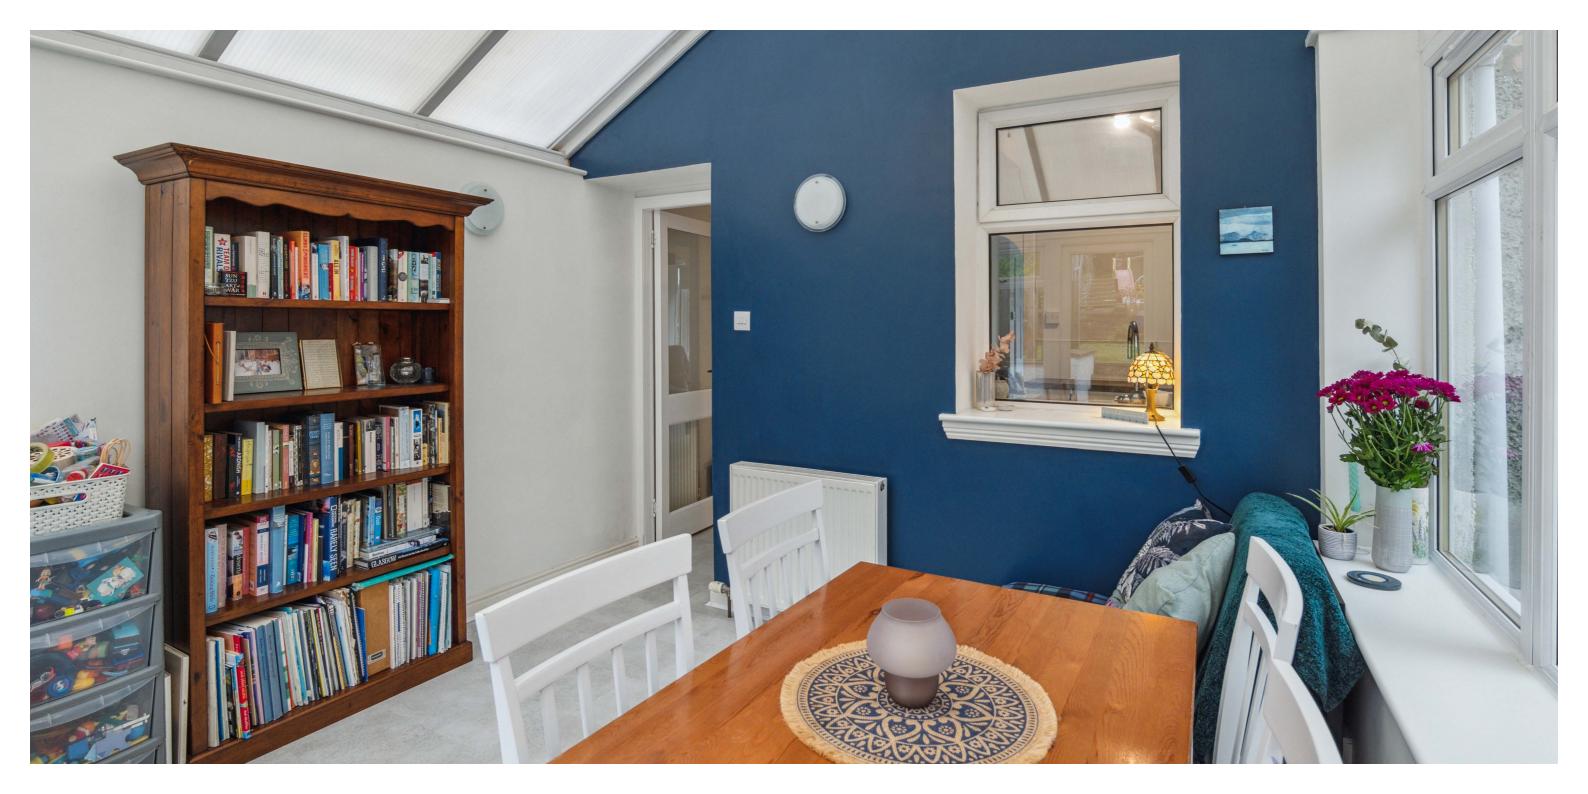

The property boasts generous private and enclosed gardens and conservatory to the rear adding useful extra space. The accommodation on offer extends to: entrance hall, front facing bay-windowed lounge with dining area, refitted modern breakfasting kitchen, and a conservatory to the rear which allows access out to the rear gardens completes the lower level accommodation. Stairs lead up to two well-proportioned double sized bedrooms, and a stylish refitted bathroom with over bath shower. The specification includes gas central heating and double glazed windows.