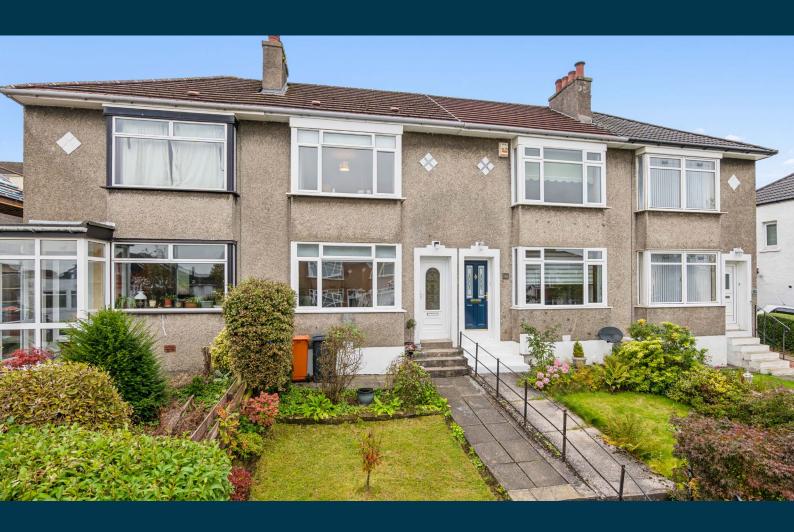

## **46 BRAEFOOT AVENUE**

MILNGAVIE

www.corumproperty.co.uk

- 2 | BEDROOMS
- 1 | BATHROOM
- 2 | PUBLIC ROOMS

Commanding an elevated position with wonderful views across the district to the hills in the distance, this fantastic two bedroom mid terrace villa falls within the catchment area for the highly acclaimed Craigdhu Primary and Douglas Academy.

The property boasts generous private and enclosed gardens and conservatory to the rear adding useful extra space. The accommodation on offer extends to: entrance hall, front facing bay-windowed lounge with dining area, refitted modern breakfasting kitchen, and a conservatory to the rear which allows access out to the rear gardens completes the lower level accommodation. Stairs lead up to two well-proportioned double sized bedrooms, and a stylish refitted bathroom with over bath shower. The specification includes gas central heating and double glazed windows.