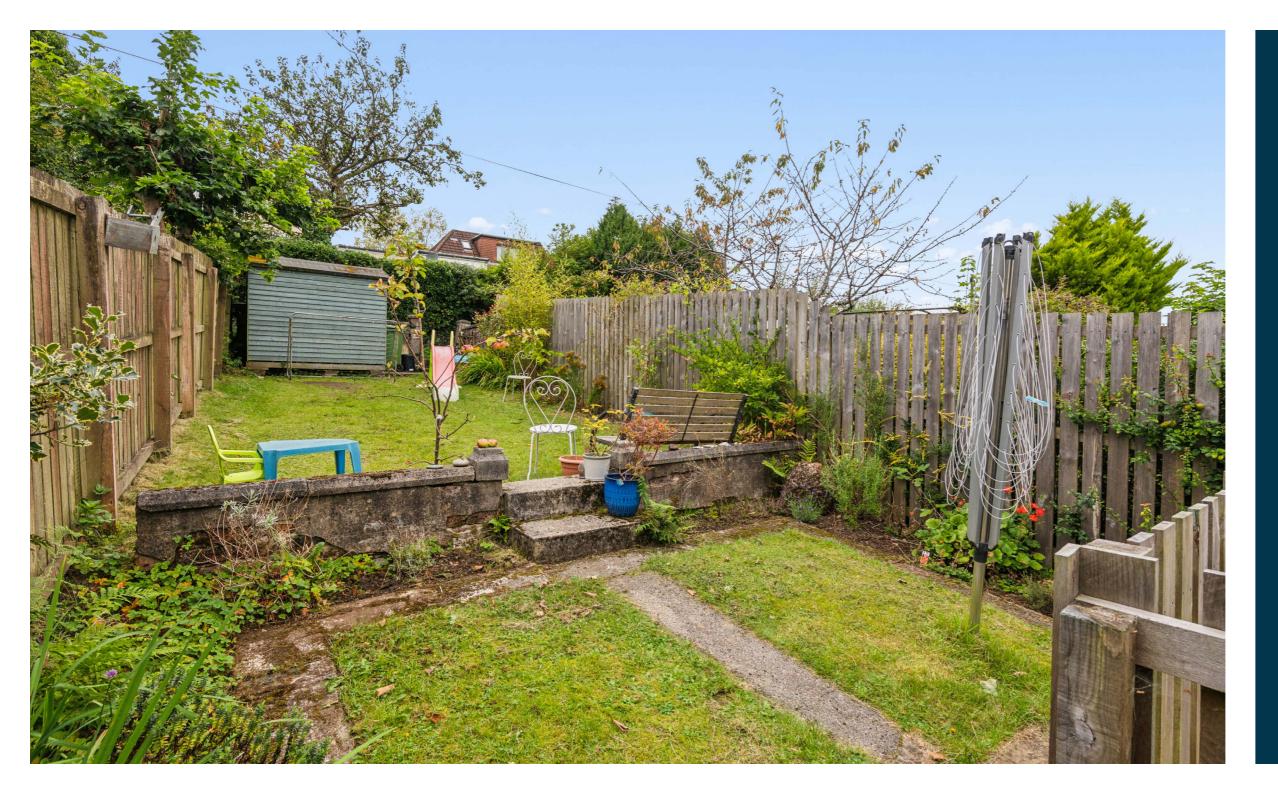

The property boasts generous private and enclosed gardens and conservatory to the rear adding useful extra space. The accommodation on offer extends to: entrance hall, front facing bay-windowed lounge with dining area, refitted modern breakfasting kitchen, and a conservatory to the rear which allows access out to the rear gardens completes the lower level accommodation. Stairs lead up to two well-proportioned double sized bedrooms, and a stylish refitted bathroom with over bath shower. The specification includes gas central heating and double glazed windows.