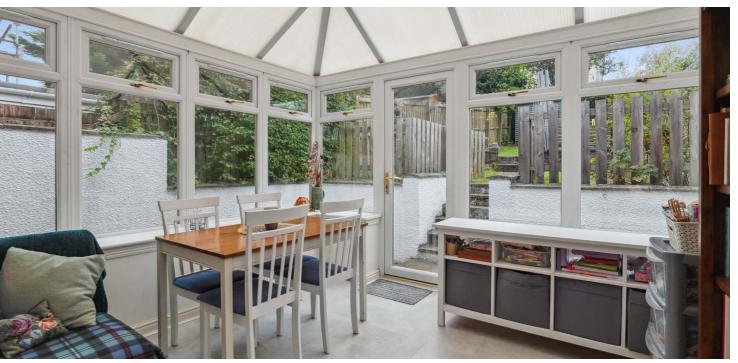

The property boasts generous private and enclosed gardens and conservatory to the rear adding useful extra space. The accommodation on offer extends to: entrance hall, front facing bay-windowed lounge with dining area, refitted modern breakfasting kitchen, and a conservatory to the rear which allows access out to the rear gardens completes the lower level accommodation. Stairs lead up to two well-proportioned double sized bedrooms, and a stylish refitted bathroom with over bath shower. The specification includes gas central heating and double glazed windows.