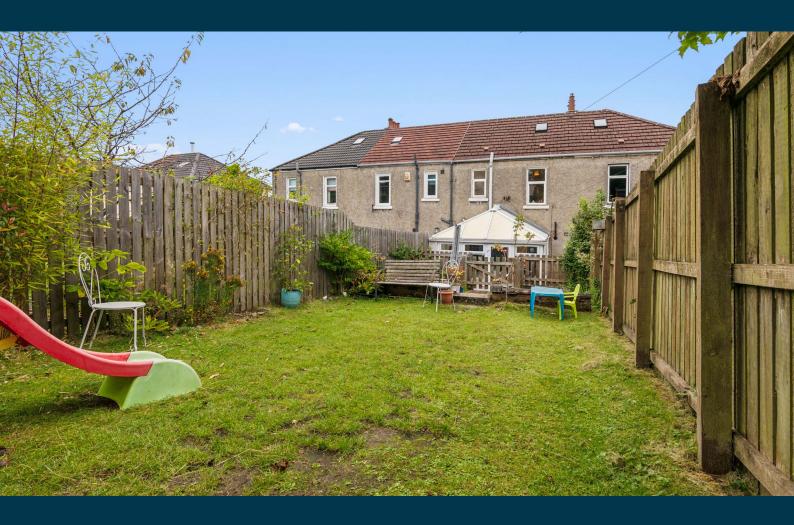

The property boasts generous private and enclosed gardens and conservatory to the rear adding useful extra space. The accommodation on offer extends to: entrance hall, front facing bay-windowed lounge with dining area, refitted modern breakfasting kitchen, and a conservatory to the rear which allows access out to the rear gardens completes the lower level accommodation. Stairs lead up to two well-proportioned double sized bedrooms, and a stylish refitted bathroom with over bath shower. The specification includes gas central heating and double glazed windows.