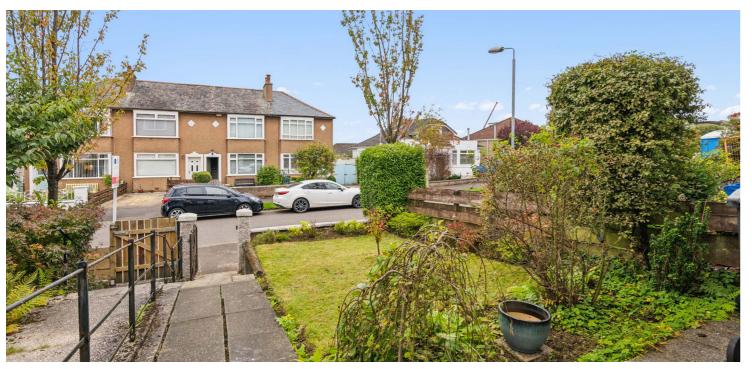

## **46 BRAEFOOT AVENUE**

MILNGAVIE

www.corumproperty.co.uk

- 2 | BEDROOMS
- 1 | BATHROOM
- 2 | PUBLIC ROOMS

Commanding an elevated position with wonderful views across the district to the hills in the distance, this fantastic two bedroom mid terrace villa falls within the catchment area for the highly acclaimed Craigdhu Primary and Douglas Academy.

The property boasts generous private and enclosed gardens and conservatory to the rear adding useful extra space. The accommodation on offer extends to: entrance hall, front facing bay-windowed lounge with dining area, refitted modern breakfasting kitchen, and a conservatory to the rear which allows access out to the rear gardens completes the lower level accommodation. Stairs lead up to two well-proportioned double sized bedrooms, and a stylish refitted bathroom with over bath shower. The specification includes gas central heating and double glazed windows.