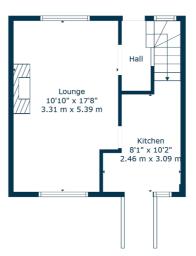

The accommodation on offer comprises:- good sized, front facing lounge, galley style kitchen providing access to the rear garden, two good sized bedrooms, and a family bathroom completes the accommodation.

Externally, there is a substantial rear garden which is mainly monoblocked and a single garage.

1st Floor

Ground Floor

The suburb of Bearsden is one of Glasgow's most desired districts in which to reside. There are numerous highly acclaimed educational facilities at both Primary and Secondary levels and leisure facilities are plentiful with a choice of private and state gyms and clubs in abundance. Locally, there is an excellent selection of shops and services at Bearsden Cross along with restaurants, cafes and bars. There are excellent bus links nearby and train stations can be found at Hillfoot, Westerton and Bearsden providing regular services into Glasgow's West End and City Centre, including a service to Edinburgh.