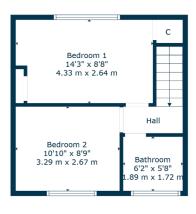

The accommodation on offer comprises:- good sized, front facing lounge, galley style kitchen providing access to the rear garden, two good sized bedrooms, and a family bathroom completes the accommodation.

Externally, there is a substantial rear garden which is mainly monoblocked and a single garage.

1st Floor

Ground Floor

The suburb of Bearsden is one of Glasgow's most desired districts in which to reside. There are numerous highly acclaimed educational facilities at both Primary and Secondary levels and leisure facilities are plentiful with a choice of private and state gyms and clubs in abundance. Locally, there is an excellent selection of shops and services at Bearsden Cross along with restaurants, cafes and bars. There are excellent bus links nearby and train stations can be found at Hillfoot, Westerton and Bearsden providing regular services into Glasgow's West End and City Centre, including a service to Edinburgh.