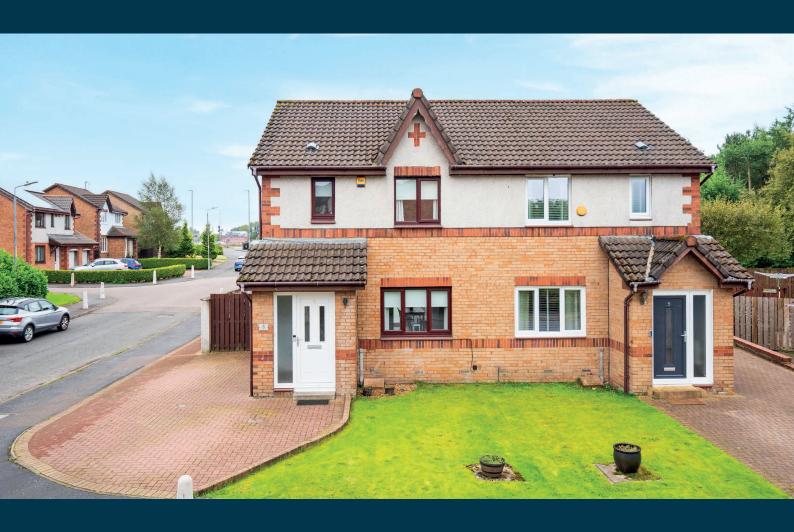

## AUCHENBOTHIE CRESCENT

ROBROYSTON

www.corumproperty.co.uk

- 3 | BEDROOMS
- 1 | BATHROOM
- 2 | PUBLIC ROOMS

A superb, light and bright three-bedroom, semi-detached villa which is immaculately presented throughout and is set within landscaped garden grounds.

The accommodation on offer extends to entrance hallway, good sized lounge leading to an open planned dining room with patio doors, and contemporary, modern kitchen with side door access out to the gardens. Upstairs there are three bedrooms, two of good double proportion with integrated storage and a smaller third, and a contemporary family bathroom completes the accommodation. Externally there is off street driveway parking to the front, and a good sized, level and enclosed rear garden with well-placed seating and paved areas. The specification includes double glazing and gas central heating.