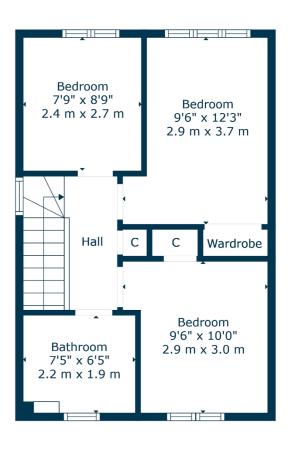

The accommodation on offer extends to entrance hallway, good sized lounge leading to an open planned dining room with patio doors, and contemporary, modern kitchen with side door access out to the gardens. Upstairs there are three bedrooms, two of good double proportion with integrated storage and a smaller third, and a contemporary family bathroom completes the accommodation. Externally there is off street driveway parking to the front, and a good sized, level and enclosed rear garden with well-placed seating and paved areas. The specification includes double glazing and gas central heating.

Floor 2

Floor 1

The property is situated within a highly desirable modern landscaped development with an excellent range of amenities nearby including a large supermarket, retail park, local shops and mainline Edinburgh to Glasgow railway stations at nearby Robroyston, Lenzie and Bishopbriggs. Glasgow City Centre can be reached via the Stepps motorway link and, in addition, there is also easy access to the Central Belt motorway network system.