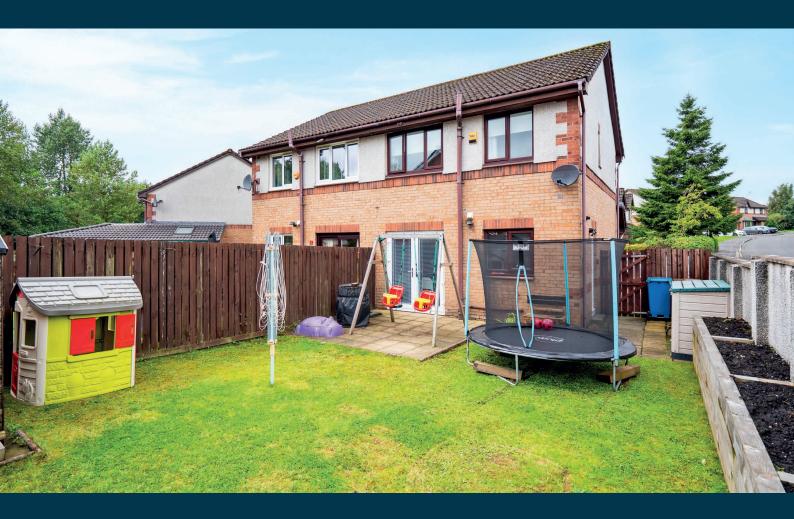

The accommodation on offer extends to entrance hallway, good sized lounge leading to an open planned dining room with patio doors, and contemporary, modern kitchen with side door access out to the gardens. Upstairs there are three bedrooms, two of good double proportion with integrated storage and a smaller third, and a contemporary family bathroom completes the accommodation. Externally there is off street driveway parking to the front, and a good sized, level and enclosed rear garden with well-placed seating and paved areas. The specification includes double glazing and gas central heating.