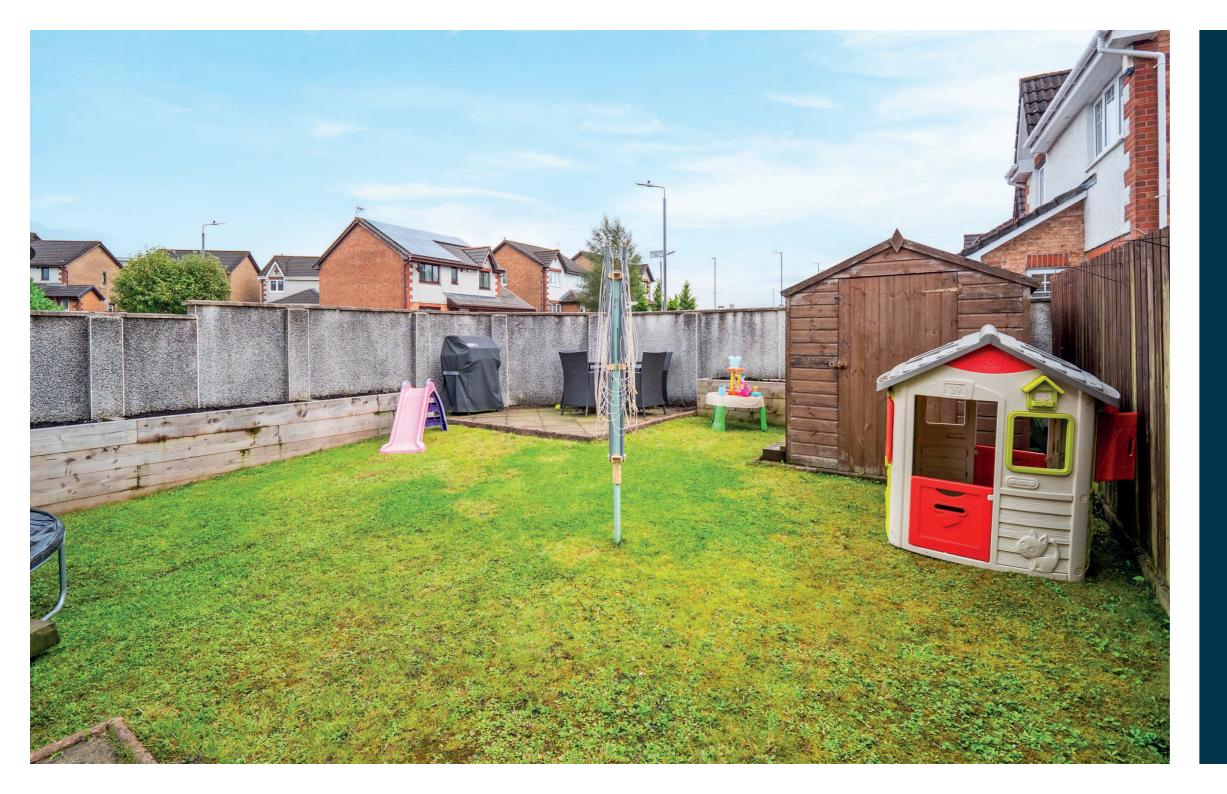

The accommodation on offer extends to entrance hallway, good sized lounge leading to an open planned dining room with patio doors, and contemporary, modern kitchen with side door access out to the gardens. Upstairs there are three bedrooms, two of good double proportion with integrated storage and a smaller third, and a contemporary family bathroom completes the accommodation. Externally there is off street driveway parking to the front, and a good sized, level and enclosed rear garden with well-placed seating and paved areas. The specification includes double glazing and gas central heating.