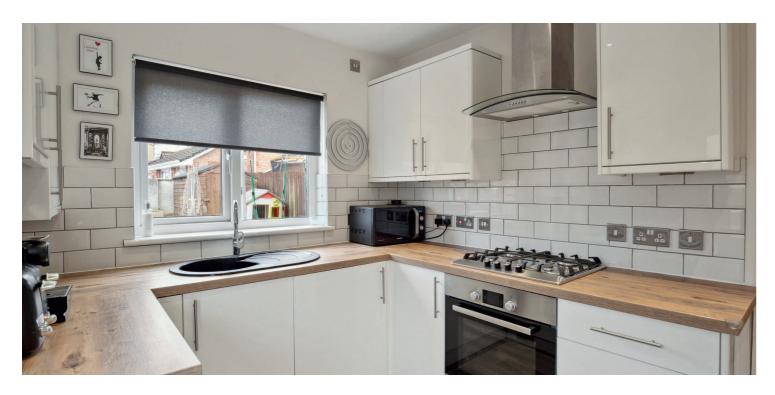

The accommodation on offer extends to entrance hallway, good sized lounge leading to an open planned dining room with patio doors, and contemporary, modern kitchen with side door access out to the gardens. Upstairs there are three bedrooms, two of good double proportion with integrated storage and a smaller third, and a contemporary family bathroom completes the accommodation. Externally there is off street driveway parking to the front, and a good sized, level and enclosed rear garden with well-placed seating and paved areas. The specification includes double glazing and gas central heating.