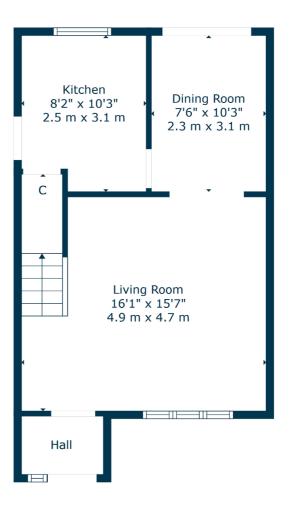

The accommodation on offer extends to entrance hallway, good sized lounge leading to an open planned dining room with patio doors, and contemporary, modern kitchen with side door access out to the gardens. Upstairs there are three bedrooms, two of good double proportion with integrated storage and a smaller third, and a contemporary family bathroom completes the accommodation. Externally there is off street driveway parking to the front, and a good sized, level and enclosed rear garden with well-placed seating and paved areas. The specification includes double glazing and gas central heating.

Floor 2

Floor 1

The property is situated within a highly desirable modern landscaped development with an excellent range of amenities nearby including a large supermarket, retail park, local shops and mainline Edinburgh to Glasgow railway stations at nearby Robroyston, Lenzie and Bishopbriggs. Glasgow City Centre can be reached via the Stepps motorway link and, in addition, there is also easy access to the Central Belt motorway network system.