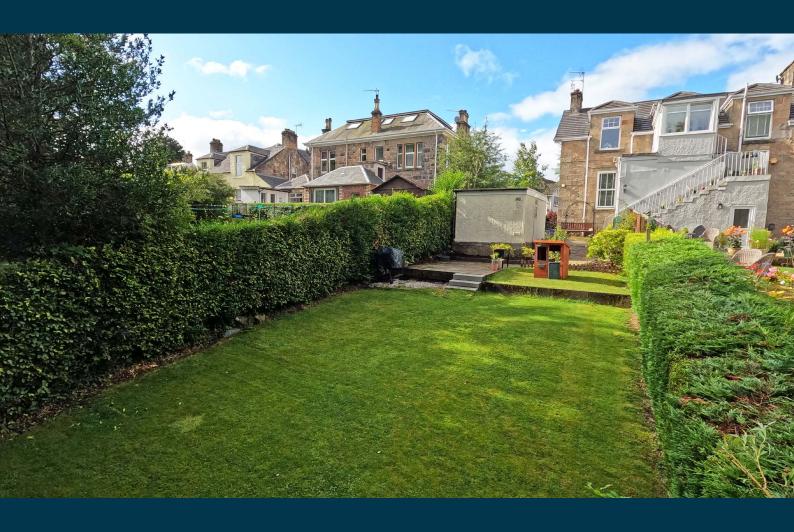

Externally the property boasts an extensive private driveway with space for multiple vehicles leading to a detached single garage. The rear garden grounds are accesses via a delightful pathway through flower beds, a patio area provides a charming spot for al fresco dining, laid lawn then takes the garden right to the back where mature trees provide rear privacy.