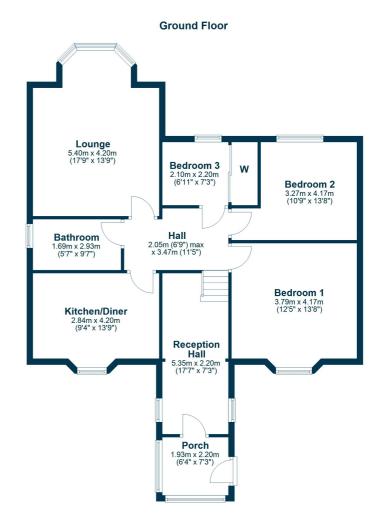

Entrance porch gives access into an exceptional reception hallway with cornice detailing which guides you into the centre of the home on an upper level. The front facing, bay window lounge boasts a focal point feature gas fireplace, the kitchen to the rear provides a fabulous range of base and wall mounted units with complimentary walnut worktop, quality integrated appliances throughout and ample space for a dining set with a box bay window seat.

There are two generous double bedrooms, the principal with views over the rear garden grounds and open press closet, bedroom three a single room with fitted sliding mirror wardrobes. The home is served by a modern, three-piece fitted bathroom with free standing bath taps and over bath shower.

BW2474 | Sat Nav:3A Victoria Road, Paisley, PA2 9PT

For the full home report visit www.corumproperty.co.uk

\* All measurements and distances are approximate Floorplans are for illustration purposes and may not be to scale.