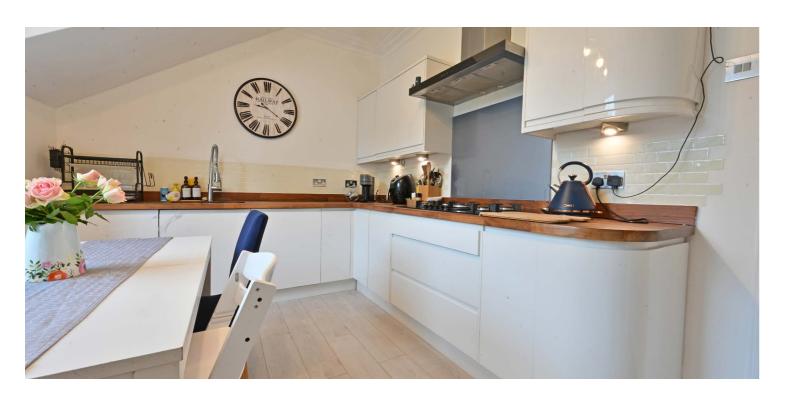

Entrance porch gives access into an exceptional reception hallway with cornice detailing which guides you into the centre of the home on an upper level. The front facing, bay window lounge boasts a focal point feature gas fireplace, the kitchen to the rear provides a fabulous range of base and wall mounted units with complimentary walnut worktop, quality integrated appliances throughout and ample space for a dining set with a box bay window seat.