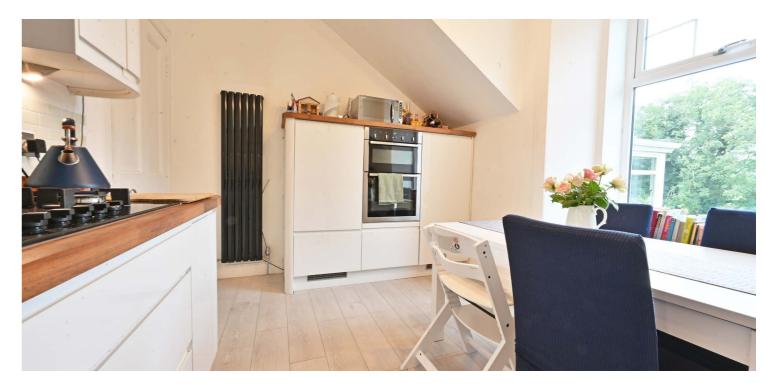

Entrance porch gives access into an exceptional reception hallway with cornice detailing which guides you into the centre of the home on an upper level. The front facing, bay window lounge boasts a focal point feature gas fireplace, the kitchen to the rear provides a fabulous range of base and wall mounted units with complimentary walnut worktop, quality integrated appliances throughout and ample space for a dining set with a box bay window seat.