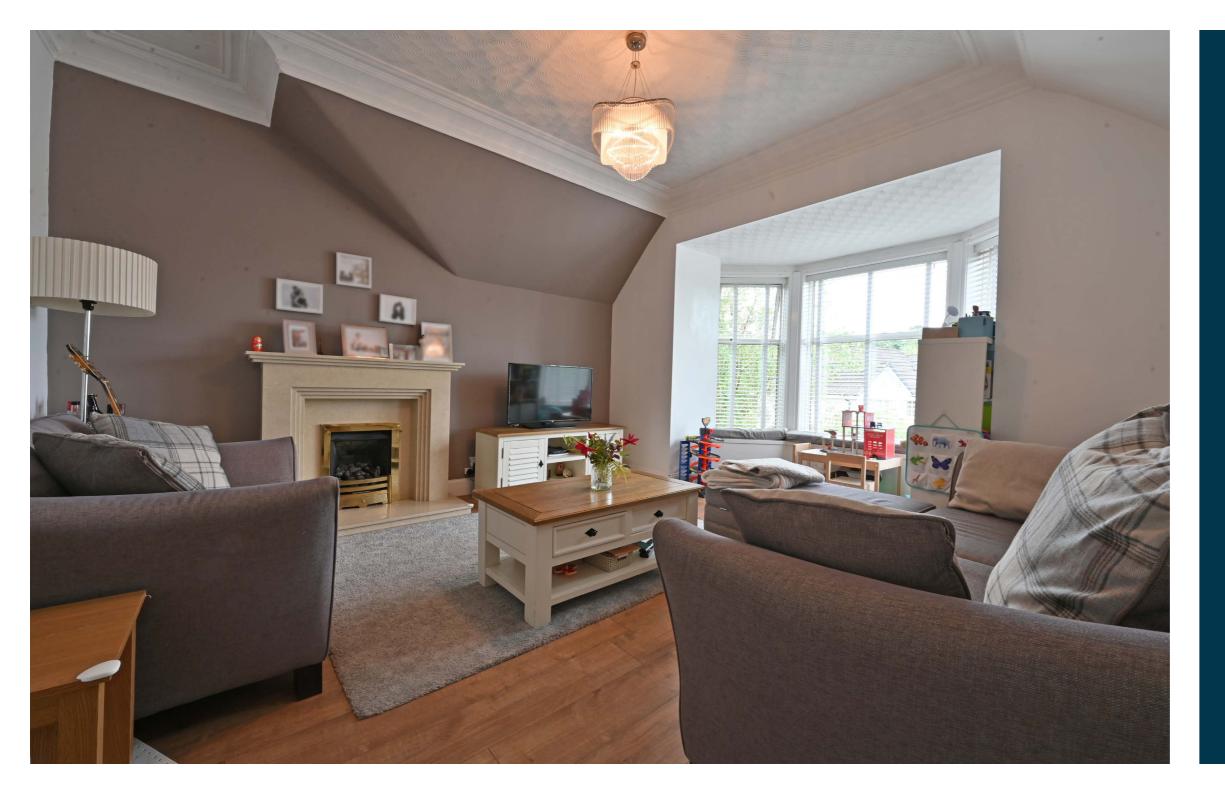

Entrance porch gives access into an exceptional reception hallway with cornice detailing which guides you into the centre of the home on an upper level. The front facing, bay window lounge boasts a focal point feature gas fireplace, the kitchen to the rear provides a fabulous range of base and wall mounted units with complimentary walnut worktop, quality integrated appliances throughout and ample space for a dining set with a box bay window seat.