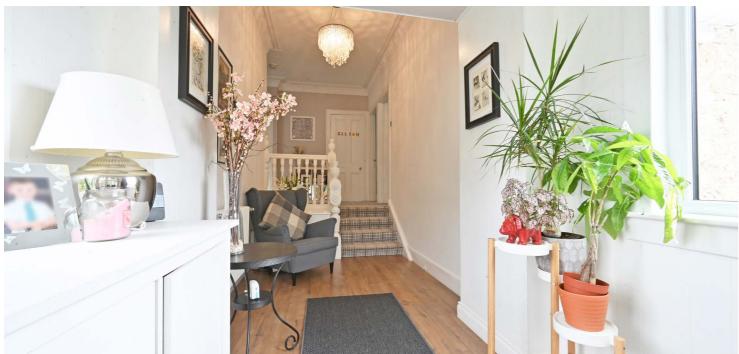

Entrance porch gives access into an exceptional reception hallway with cornice detailing which guides you into the centre of the home on an upper level. The front facing, bay window lounge boasts a focal point feature gas fireplace, the kitchen to the rear provides a fabulous range of base and wall mounted units with complimentary walnut worktop, quality integrated appliances throughout and ample space for a dining set with a box bay window seat.