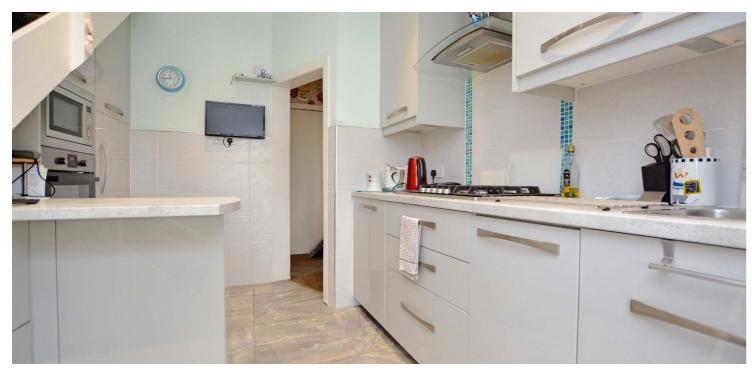

Features and benefits include a modern fitted kitchen with integrated appliances (fridge, dishwasher, microwave, five ring gas hob and electric oven), generous room proportions, double glazing, neutral decoration. quality four piece tiled bathroom and gas central heating.