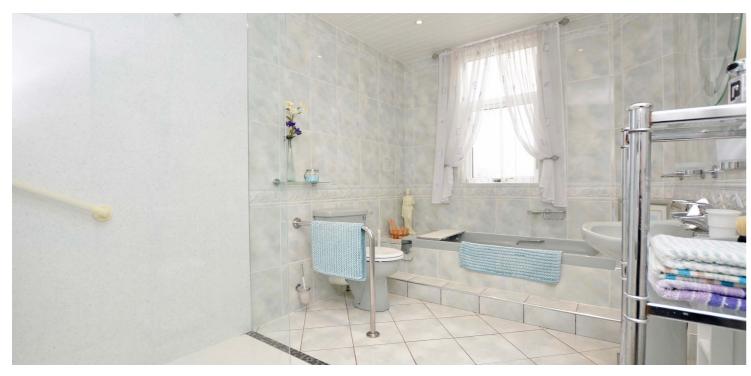

Features and benefits include a modern fitted kitchen with integrated appliances (fridge, dishwasher, microwave, five ring gas hob and electric oven), generous room proportions, double glazing, neutral decoration. quality four piece tiled bathroom and gas central heating.

In summary the accommodation extends to, on the ground floor, a vestibule, reception hallway, lounge, fitted kitchen, 22' conservatory with space for both dining and relaxing, two double bedrooms, utility room and four piece bathroom. Upstairs there is a further double bedroom with fitted wardrobes and a study area.