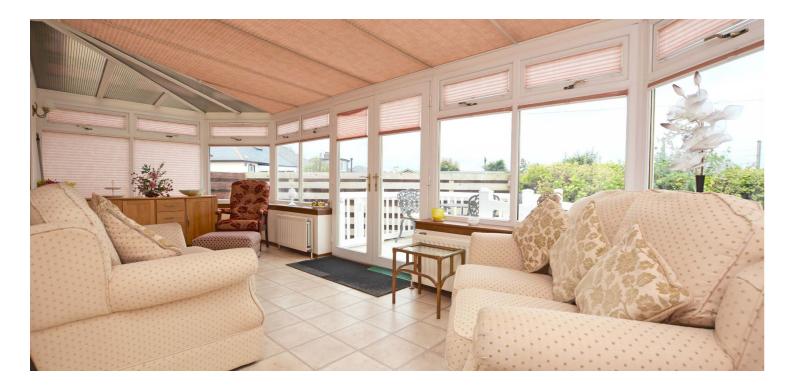

In summary the accommodation extends to, on the ground floor, a vestibule, reception hallway, lounge, fitted kitchen, 22' conservatory with space for both dining and relaxing, two double bedrooms, utility room and four piece bathroom. Upstairs there is a further double bedroom with fitted wardrobes and a study area.