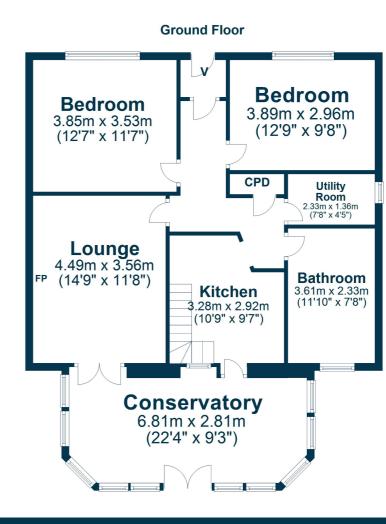

In summary the accommodation extends to, on the ground floor, a vestibule, reception hallway, lounge, fitted kitchen, 22' conservatory with space for both dining and relaxing, two double bedrooms, utility room and four piece bathroom. Upstairs there is a further double bedroom with fitted wardrobes and a study area.

# **First Floor** Study **area** 4.14m x 2.14m (13'7" x 7') **Bedroom** 4.14m x 3.00m (13'7" x 9'10") W

AY5016 | Sat Nav: 45 Oswald Road, Ayr, KA8 8NY For the full home report visit **www.corumproperty.co.uk** \* All measurements and distances are approximate Floorplans are for illustration purposes and may not be to scale.