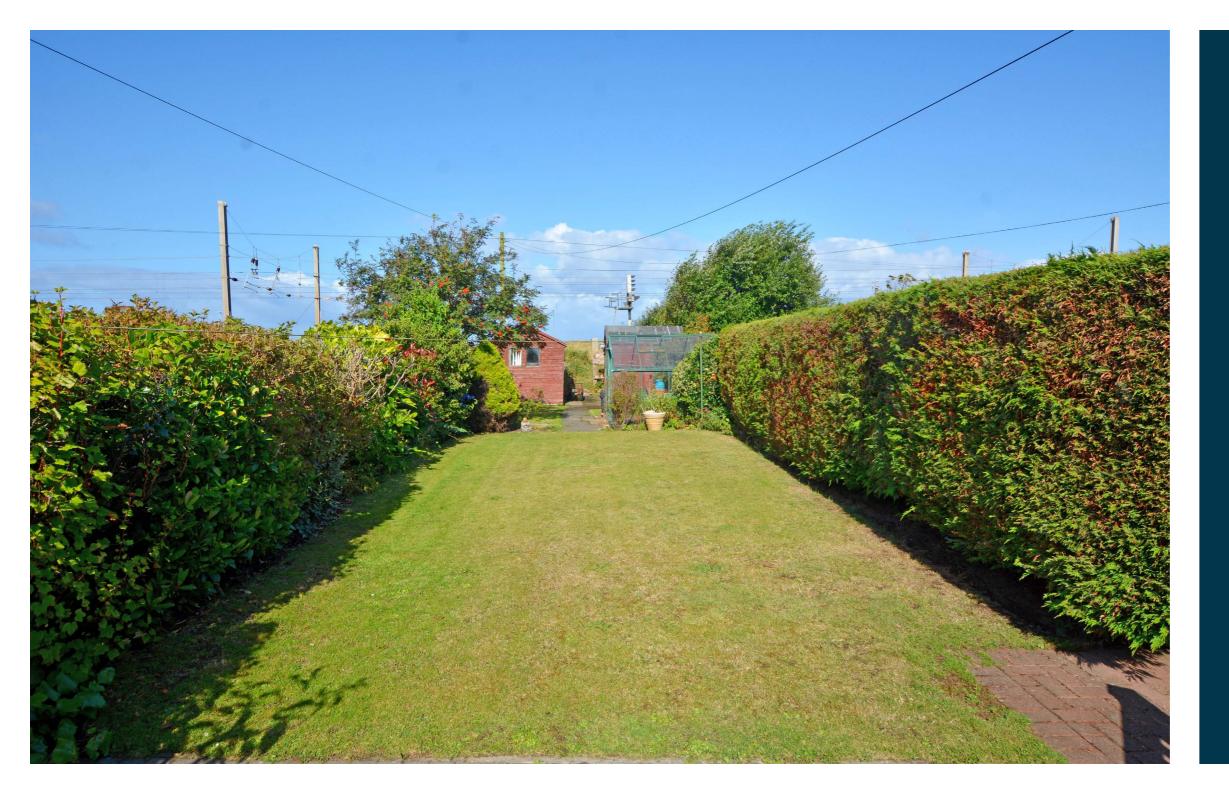

Externally the front garden is laid to low maintenance with block paved driveway and decorative chips. The fully enclosed rear garden is child safe and enjoys an extensive area of lawn, shrubbery borders and raised patio area (original block paved patio below). Included in the sale will be two garden sheds and a greenhouse.