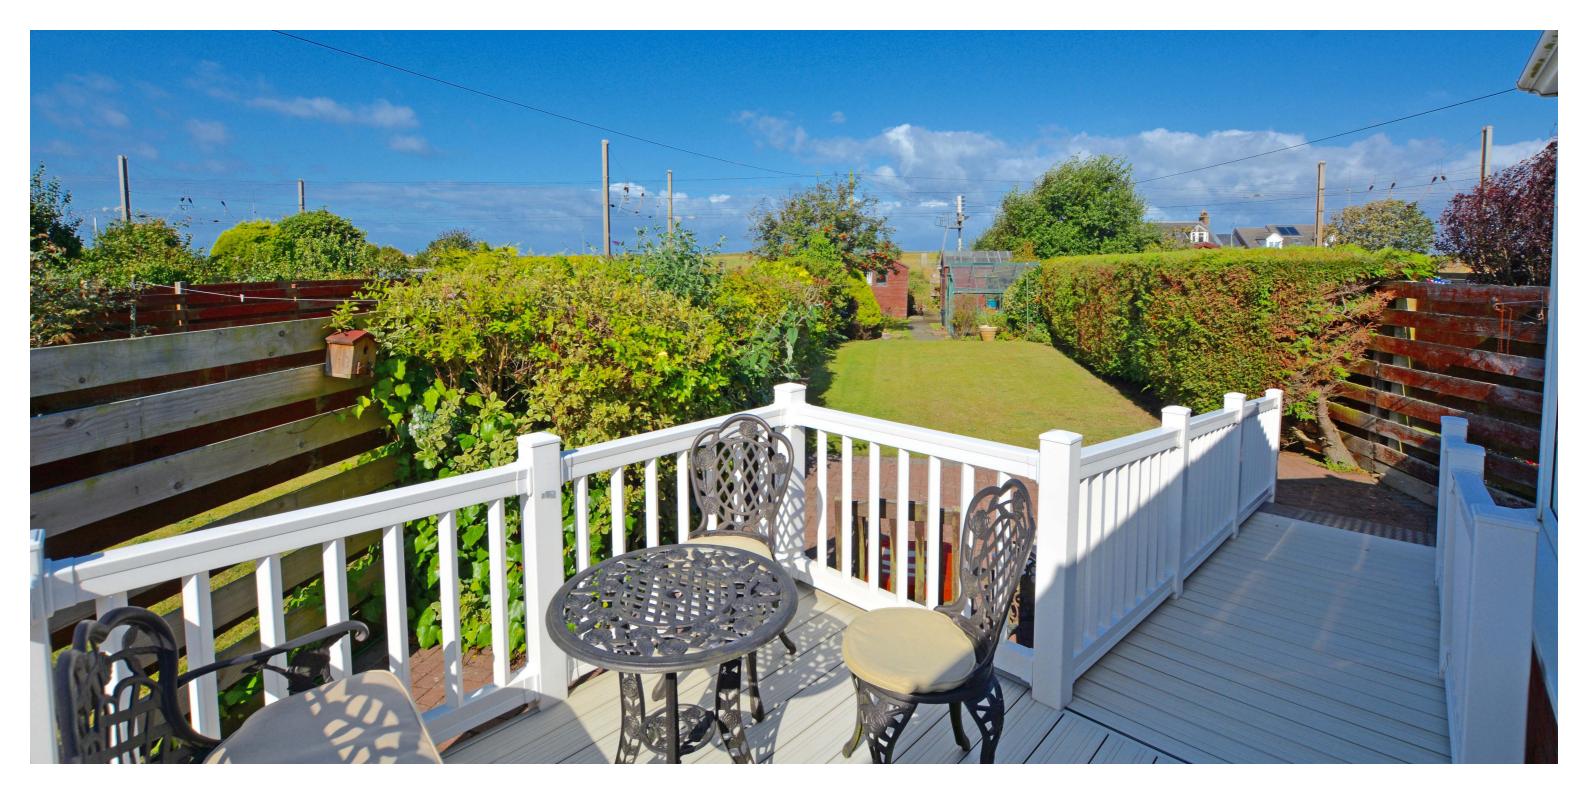

Number 45 is a most impressive semi-detached bungalow particularly suited to clients seeking predominantly all on the level accommodation and enjoying partial views across St Nicholas Golf Course to the rear from the south westerly facing gardens. The property represents an exceptionally rare opportunity to acquire a quality home offered to the market for the first time in over 50 years.

Externally the front garden is laid to low maintenance with block paved driveway and decorative chips. The fully enclosed rear garden is child safe and enjoys an extensive area of lawn, shrubbery borders and raised patio area (original block paved patio below). Included in the sale will be two garden sheds and a greenhouse.