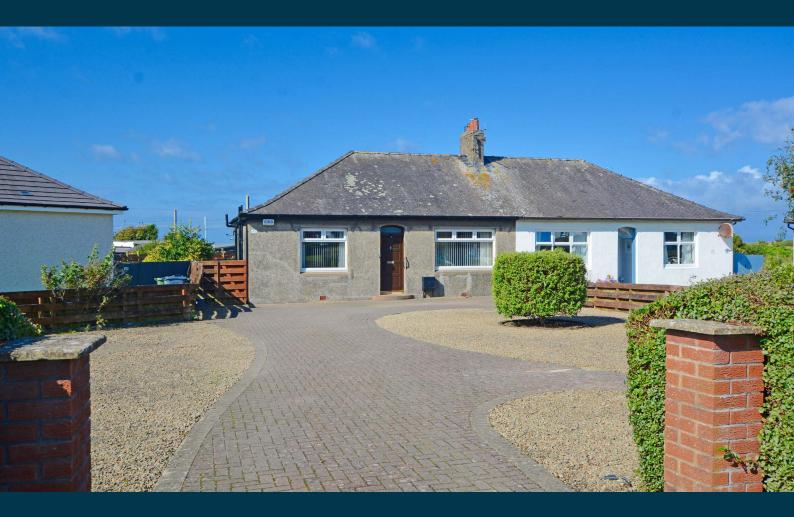

Number 45 is a most impressive semi-detached bungalow particularly suited to clients seeking predominantly all on the level accommodation and enjoying partial views across St Nicholas Golf Course to the rear from the south westerly facing gardens. The property represents an exceptionally rare opportunity to acquire a quality home offered to the market for the first time in over 50 years.

Externally the front garden is laid to low maintenance with block paved driveway and decorative chips. The fully enclosed rear garden is child safe and enjoys an extensive area of lawn, shrubbery borders and raised patio area (original block paved patio below). Included in the sale will be two garden sheds and a greenhouse.