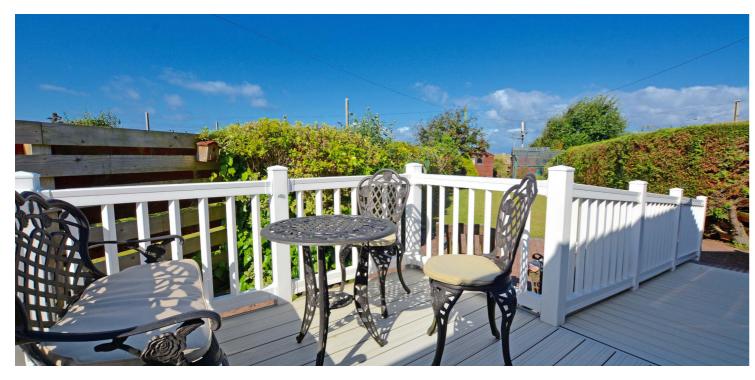

Externally the front garden is laid to low maintenance with block paved driveway and decorative chips. The fully enclosed rear garden is child safe and enjoys an extensive area of lawn, shrubbery borders and raised patio area (original block paved patio below). Included in the sale will be two garden sheds and a greenhouse.