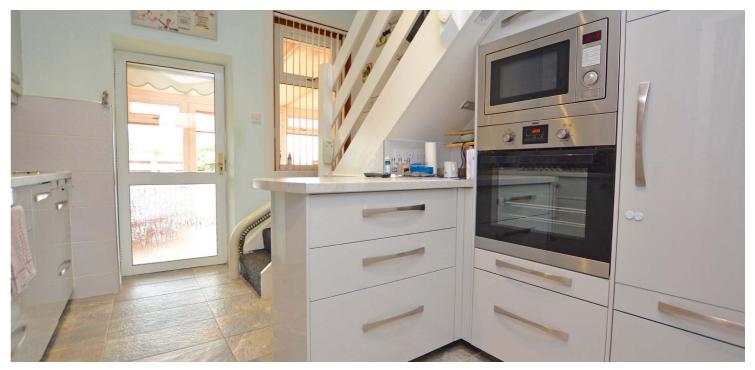

Features and benefits include a modern fitted kitchen with integrated appliances (fridge, dishwasher, microwave, five ring gas hob and electric oven), generous room proportions, double glazing, neutral decoration. quality four piece tiled bathroom and gas central heating.

In summary the accommodation extends to, on the ground floor, a vestibule, reception hallway, lounge, fitted kitchen, 22' conservatory with space for both dining and relaxing, two double bedrooms, utility room and four piece bathroom. Upstairs there is a further double bedroom with fitted wardrobes and a study area.