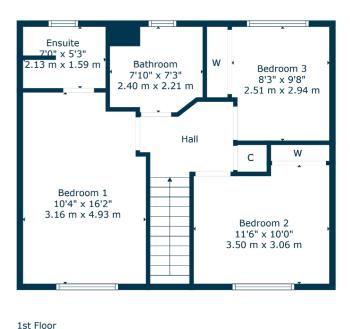

The ground floor accommodation extends to traditional reception hallway, generous formal lounge to front, converted garage allowing use for fourth bedroom or additional family room and fantastic open plan modern fitted kitchen with a range of wall and base mounted units. French doors to rear gardens, and downstairs WC. Upstairs a bright and spacious landing gives access to generous principal bedroom with ensuite shower room, two further well-proportioned bedrooms and modern main family bathroom. Additional storage provided by way of attic space. The specification includes a system of gas central heating, double glazing and the subjects are well presented and decorated throughout.