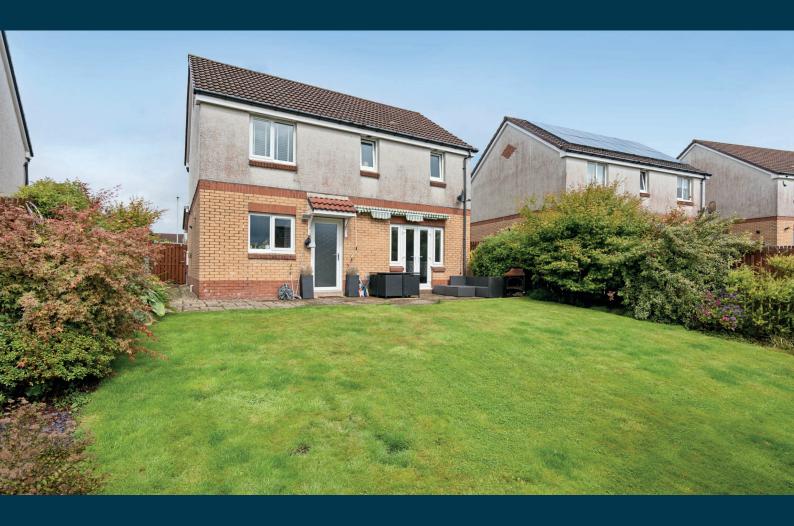

Externally the property is set within private, level, easily maintained, landscaped garden grounds with lawn, patio areas and external storage. Said gardens are fully enclosed and secure. Driveway to the side of the property providing ample vehicular parking.