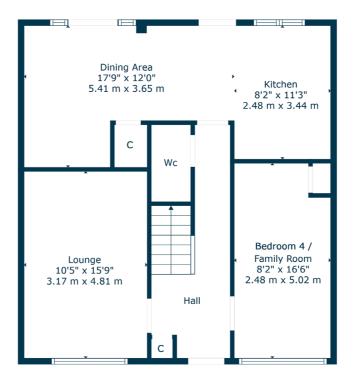

The ground floor accommodation extends to traditional reception hallway, generous formal lounge to front, converted garage allowing use for fourth bedroom or additional family room and fantastic open plan modern fitted kitchen with a range of wall and base mounted units. French doors to rear gardens, and downstairs WC. Upstairs a bright and spacious landing gives access to generous principal bedroom with ensuite shower room, two further well-proportioned bedrooms and modern main family bathroom. Additional storage provided by way of attic space. The specification includes a system of gas central heating, double glazing and the subjects are well presented and decorated throughout.

Ground Floor

The Parklands Estate is within close proximity to a full range of amenities, facilities, shops and popular schooling. There are excellent motorway networks to Glasgow and the Ayrshire coast and Silverburn shopping centre is just over 2 miles away. Just minutes from the A726 allowing access east to Paisley and north via the M77 to Glasgow City Centre. Edinburgh can be reached in little over an hour. Both Nitshill and Priesthill & Darnley Railway Stations offer regular and direct services to both Glasgow and Barrhead.