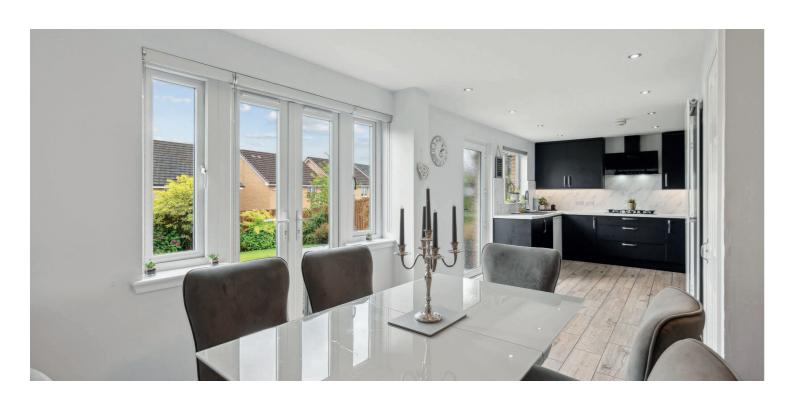

The ground floor accommodation extends to traditional reception hallway, generous formal lounge to front, converted garage allowing use for fourth bedroom or additional family room and fantastic open plan modern fitted kitchen with a range of wall and base mounted units. French doors to rear gardens, and downstairs WC. Upstairs a bright and spacious landing gives access to generous principal bedroom with ensuite shower room, two further well-proportioned bedrooms and modern main family bathroom. Additional storage provided by way of attic space. The specification includes a system of gas central heating, double glazing and the subjects are well presented and decorated throughout.