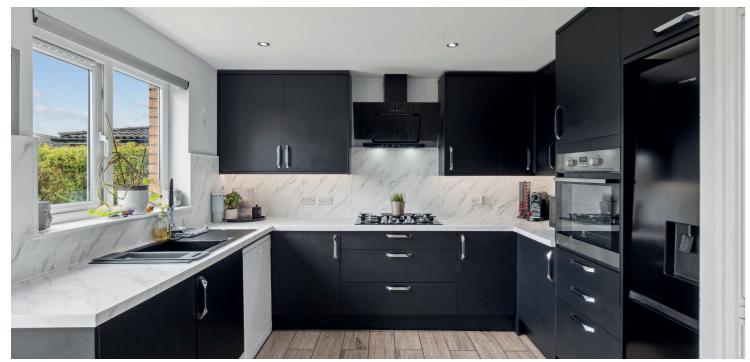

The ground floor accommodation extends to traditional reception hallway, generous formal lounge to front, converted garage allowing use for fourth bedroom or additional family room and fantastic open plan modern fitted kitchen with a range of wall and base mounted units. French doors to rear gardens, and downstairs WC. Upstairs a bright and spacious landing gives access to generous principal bedroom with ensuite shower room, two further well-proportioned bedrooms and modern main family bathroom. Additional storage provided by way of attic space. The specification includes a system of gas central heating, double glazing and the subjects are well presented and decorated throughout.