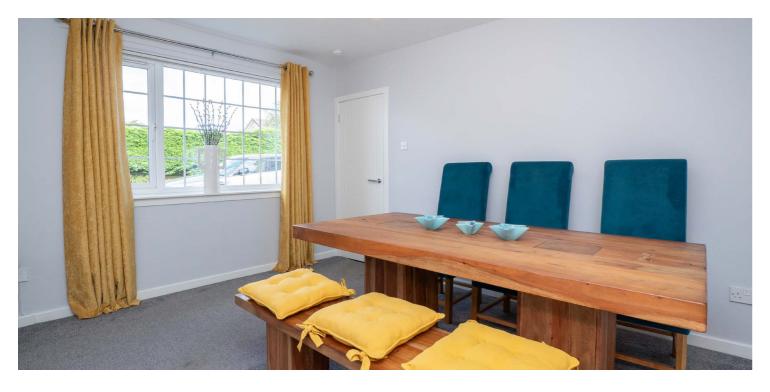

Double glazed composite door leading into traditional reception hallway where there is generous storage provided, large rear facing principal lounge with feature double glazed picture window overlooking gardens and focal point fireplace and accessed off the lounge there is a rear garden room/home office. The ground floor provides a dining room which is set adjacent to fully integrated, modern kitchen with direct access to gardens, ground floor double sized bedroom and the ground floor is completed by a fully upgraded and refitted modern bathroom suite with tiling and separate shower enclosure. A traditional staircase leads to spacious upper landing where there are two great sized double bedrooms, both with built-in storage and a modern shower room/WC is accessed off the landing.