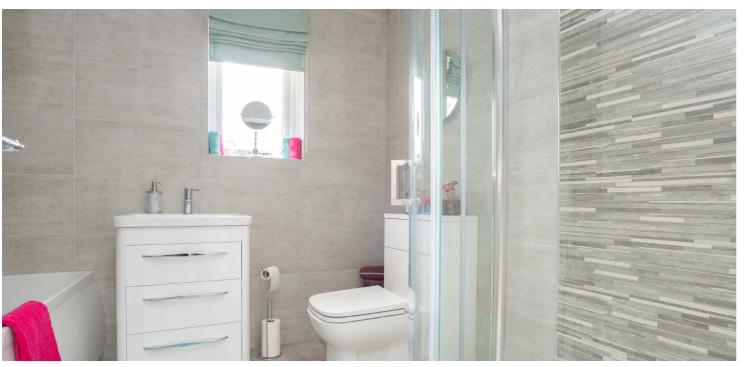

Double glazed composite door leading into traditional reception hallway where there is generous storage provided, large rear facing principal lounge with feature double glazed picture window overlooking gardens and focal point fireplace and accessed off the lounge there is a rear garden room/home office. The ground floor provides a dining room which is set adjacent to fully integrated, modern kitchen with direct access to gardens, ground floor double sized bedroom and the ground floor is completed by a fully upgraded and refitted modern bathroom suite with tiling and separate shower enclosure. A traditional staircase leads to spacious upper landing where there are two great sized double bedrooms, both with built-in storage and a modern shower room/WC is accessed off the landing.