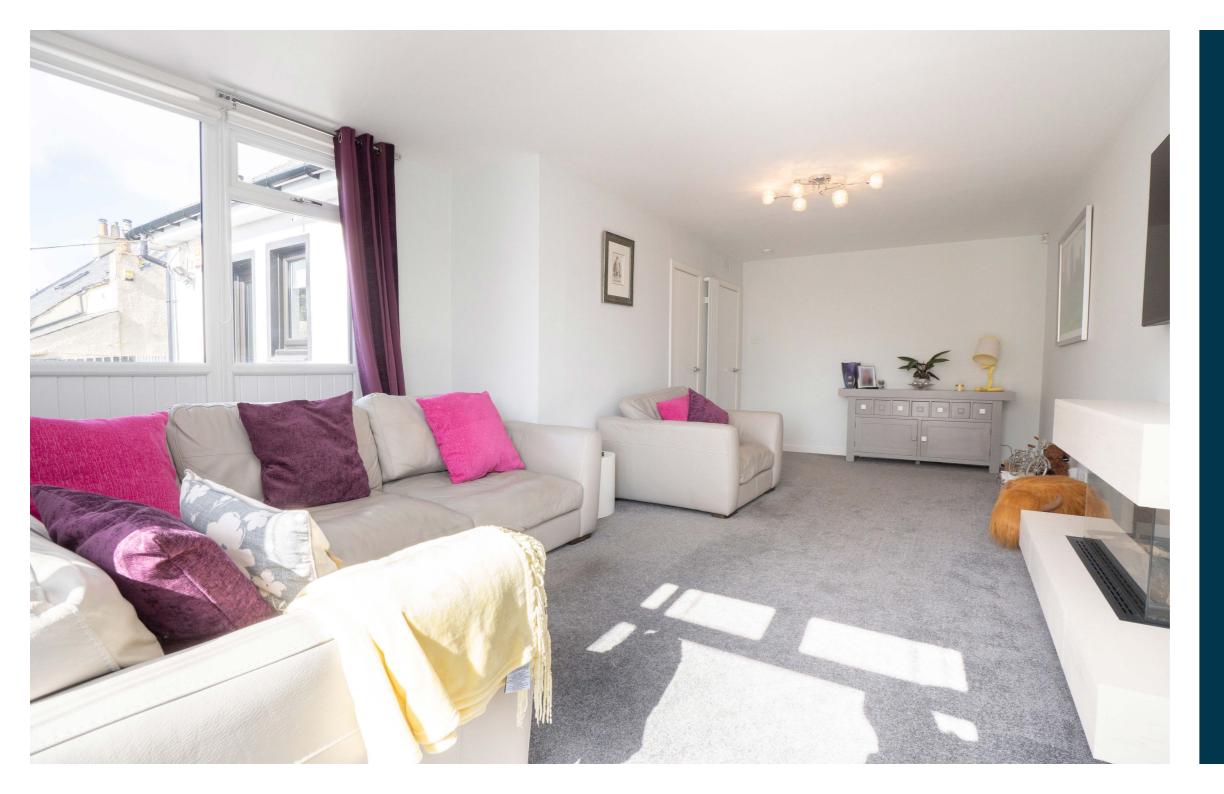

Double glazed composite door leading into traditional reception hallway where there is generous storage provided, large rear facing principal lounge with feature double glazed picture window overlooking gardens and focal point fireplace and accessed off the lounge there is a rear garden room/home office. The ground floor provides a dining room which is set adjacent to fully integrated, modern kitchen with direct access to gardens, ground floor double sized bedroom and the ground floor is completed by a fully upgraded and refitted modern bathroom suite with tiling and separate shower enclosure. A traditional staircase leads to spacious upper landing where there are two great sized double bedrooms, both with built-in storage and a modern shower room/WC is accessed off the landing.