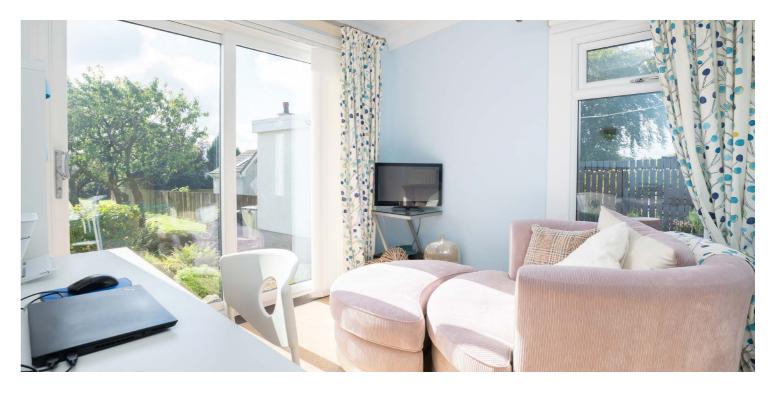

Double glazed composite door leading into traditional reception hallway where there is generous storage provided, large rear facing principal lounge with feature double glazed picture window overlooking gardens and focal point fireplace and accessed off the lounge there is a rear garden room/home office. The ground floor provides a dining room which is set adjacent to fully integrated, modern kitchen with direct access to gardens, ground floor double sized bedroom and the ground floor is completed by a fully upgraded and refitted modern bathroom suite with tiling and separate shower enclosure. A traditional staircase leads to spacious upper landing where there are two great sized double bedrooms, both with built-in storage and a modern shower room/WC is accessed off the landing.