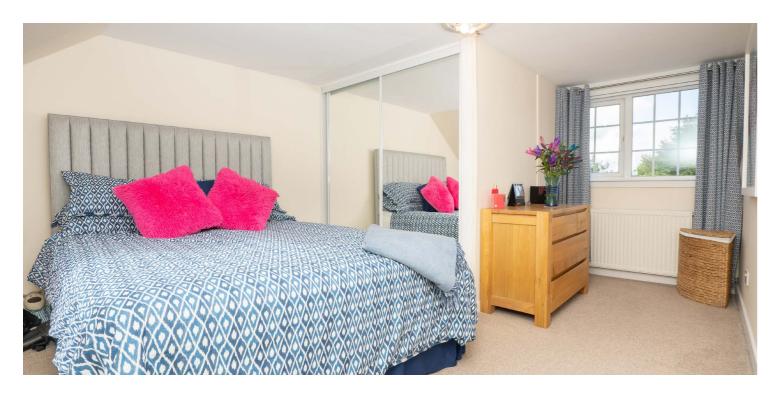

Double glazed composite door leading into traditional reception hallway where there is generous storage provided, large rear facing principal lounge with feature double glazed picture window overlooking gardens and focal point fireplace and accessed off the lounge there is a rear garden room/home office. The ground floor provides a dining room which is set adjacent to fully integrated, modern kitchen with direct access to gardens, ground floor double sized bedroom and the ground floor is completed by a fully upgraded and refitted modern bathroom suite with tiling and separate shower enclosure. A traditional staircase leads to spacious upper landing where there are two great sized double bedrooms, both with built-in storage and a modern shower room/WC is accessed off the landing.