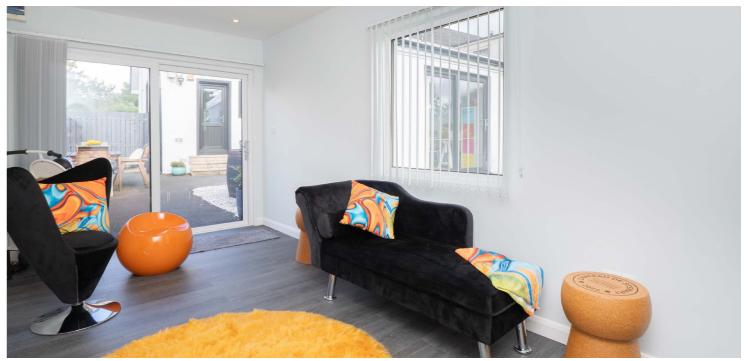

Double glazed composite door leading into traditional reception hallway where there is generous storage provided, large rear facing principal lounge with feature double glazed picture window overlooking gardens and focal point fireplace and accessed off the lounge there is a rear garden room/home office. The ground floor provides a dining room which is set adjacent to fully integrated, modern kitchen with direct access to gardens, ground floor double sized bedroom and the ground floor is completed by a fully upgraded and refitted modern bathroom suite with tiling and separate shower enclosure. A traditional staircase leads to spacious upper landing where there are two great sized double bedrooms, both with built-in storage and a modern shower room/WC is accessed off the landing.

Driveway to the side of the property with fully enclosed and gated rear gardens with patio area, particularly large lawn area and the garage has been converted professionally into a garden studio which would be an ideal gym, working from home space, treatment room, dog grooming studio etc.