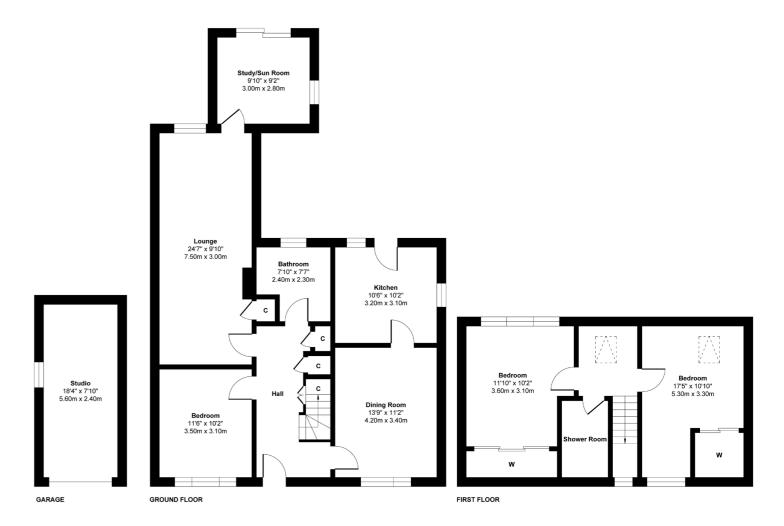

Double glazed composite door leading into traditional reception hallway where there is generous storage provided, large rear facing principal lounge with feature double glazed picture window overlooking gardens and focal point fireplace and accessed off the lounge there is a rear garden room/home office. The ground floor provides a dining room which is set adjacent to fully integrated, modern kitchen with direct access to gardens, ground floor double sized bedroom and the ground floor is completed by a fully upgraded and refitted modern bathroom suite with tiling and separate shower enclosure. A traditional staircase leads to spacious upper landing where there are two great sized double bedrooms, both with built-in storage and a modern shower room/WC is accessed off the landing.

Driveway to the side of the property with fully enclosed and gated rear gardens with patio area, particularly large lawn area and the garage has been converted professionally into a garden studio which would be an ideal gym, working from home space, treatment room, dog grooming studio etc.

NM4407 | Sat Nav: 6 Skernieland Road, Fenwick, KA3 6EQ

For the full home report visit **www.corumproperty.co.uk** 

\* All measurements and distances are approximate Floorplans are for illustration purposes and may not be to scale.