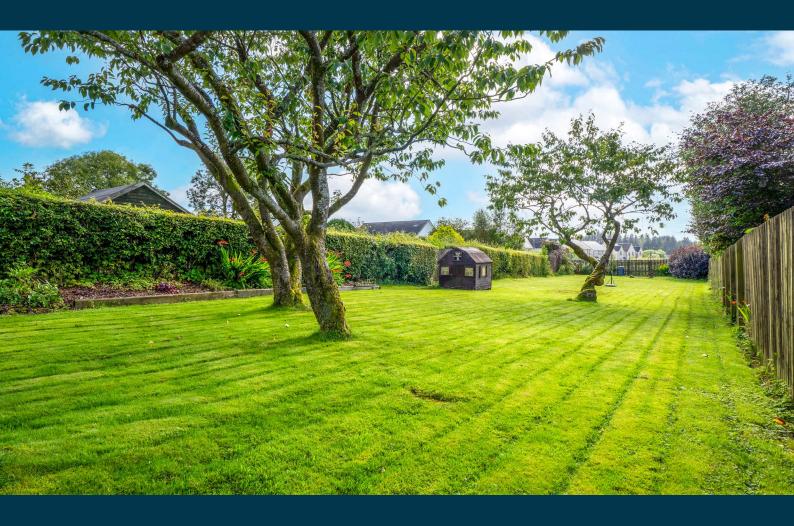

Driveway to the side of the property with fully enclosed and gated rear gardens with patio area, particularly large lawn area and the garage has been converted professionally into a garden studio which would be an ideal gym, working from home space, treatment room, dog grooming studio etc.