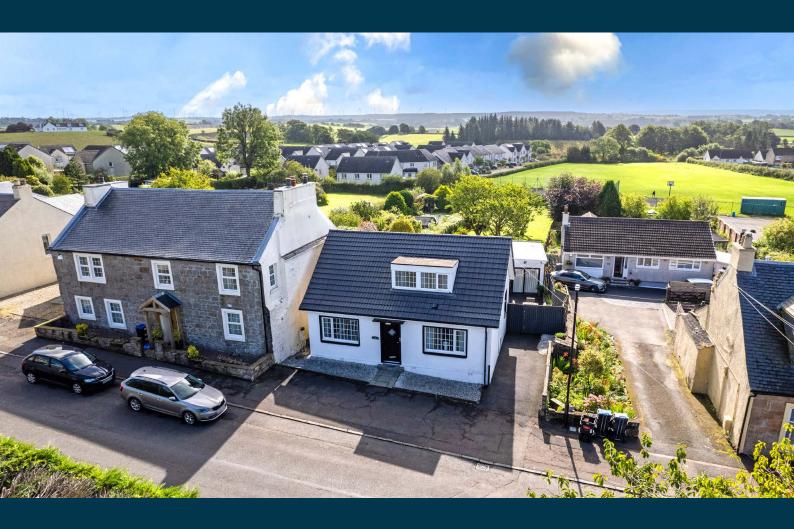

## Detached cottage set within the conservation village of Fenwick

Sebring is an interpretation of a traditional country cottage which was built during the 1960's and in the last four years has undergone significant upgrading, refurbishment and redesign.

The house is distinguished by its classic cottage appearance, has recently been re-roughcasted, a new roof system in addition to newly installed double-glazed windows, a modern gas central heating system and inside and out has been significantly improved and upgraded by the present owners.

Driveway to the side of the property with fully enclosed and gated rear gardens with patio area, particularly large lawn area and the garage has been converted professionally into a garden studio which would be an ideal gym, working from home space, treatment room, dog grooming studio etc.