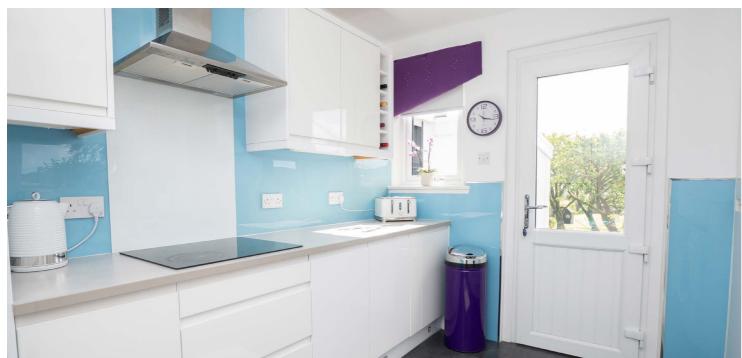

Double glazed composite door leading into traditional reception hallway where there is generous storage provided, large rear facing principal lounge with feature double glazed picture window overlooking gardens and focal point fireplace and accessed off the lounge there is a rear garden room/home office. The ground floor provides a dining room which is set adjacent to fully integrated, modern kitchen with direct access to gardens, ground floor double sized bedroom and the ground floor is completed by a fully upgraded and refitted modern bathroom suite with tiling and separate shower enclosure. A traditional staircase leads to spacious upper landing where there are two great sized double bedrooms, both with built-in storage and a modern shower room/WC is accessed off the landing.