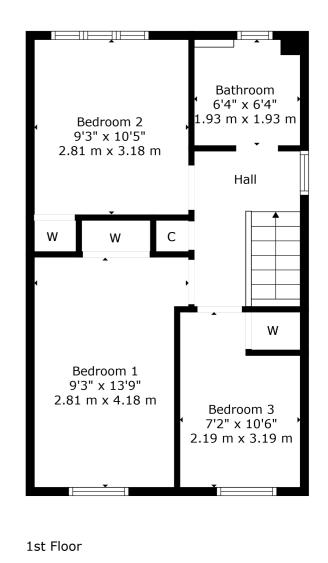

This modern semi-detached villa enjoys a quiet position within the ever popular Regents Park development. Set within level private gardens the property benefits from driveway parking.

The ground floor extends to entrance hallway, fantastic lounge leading to dining room with aspects to the rear, fitted kitchen with access to side and a cloakroom/WC completes the ground floor. Upstairs provides generous principal bedroom with fitted wardrobes, good second and third bedrooms both with fitted storage and main family bathroom. Additional storage provided by way of attic space. The specification includes a system of gas central heating and double glazing.

Externally on arrival at the property, there is driveway space for ample parking. The impressive and substantial gardens offer patio area, neat level lawn which is fully enclosed by timber fencing.

The floor plan shall provide you with a detailed layout of this well laid out home, however we recommend viewing to appreciate the space, versatility, and convenient setting that is on offer.

NM4409 | Sat Nav: 20 Brent Gardens, Thornliebank G46 8GB

For the full home report visit www.corumproperty.co.uk

\* All measurements and distances are approximate Floorplans are for illustration purposes and may not be to scale.