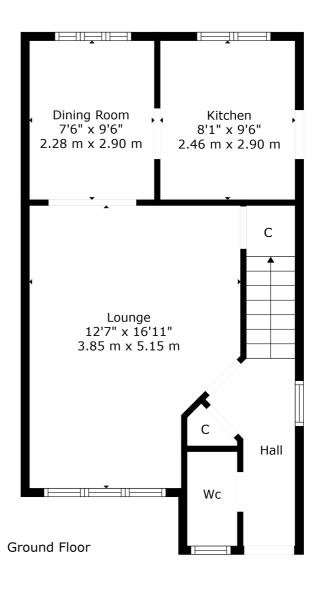

This modern semi-detached villa enjoys a quiet position within the ever popular Regents Park development. Set within level private gardens the property benefits from driveway parking.

The ground floor extends to entrance hallway, fantastic lounge leading to dining room with aspects to the rear, fitted kitchen with access to side and a cloakroom/WC completes the ground floor. Upstairs provides generous principal bedroom with fitted wardrobes, good second and third bedrooms both with fitted storage and main family bathroom. Additional storage provided by way of attic space. The specification includes a system of gas central heating and double glazing.

Externally on arrival at the property, there is driveway space for ample parking. The impressive and substantial gardens offer patio area, neat level lawn which is fully enclosed by timber fencing.

The floor plan shall provide you with a detailed layout of this well laid out home, however we recommend viewing to appreciate the space, versatility, and convenient setting that is on offer.

NM4409 | Sat Nav: 20 Brent Gardens, Thornliebank G46 8GB

For the full home report visit www.corumproperty.co.uk

\* All measurements and distances are approximate Floorplans are for illustration purposes and may not be to scale.