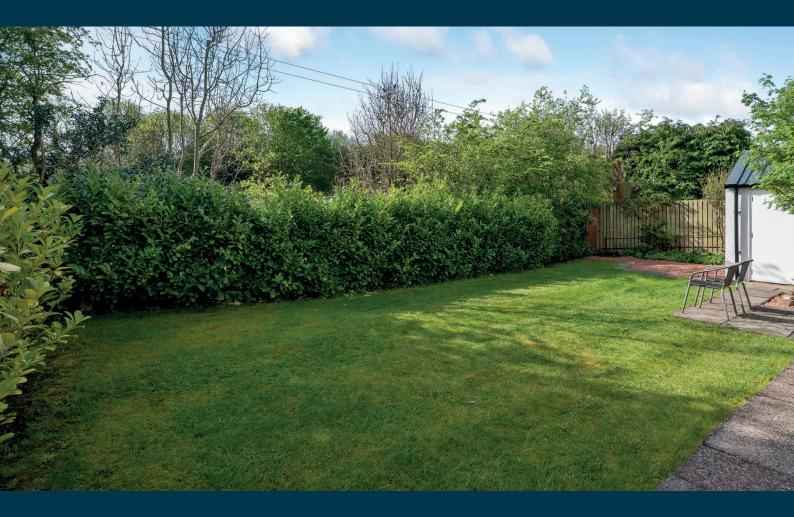

Externally the property is set within private, mature garden grounds easily maintained by virtue of decked and lawned area. The gardens retain a high degree of privacy and benefit from lovely open aspects. Driveway to side providing vehicular parking leading to detached garage.