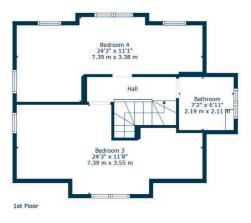

Ground floor accommodation extends to traditional style reception hallway with feature double height ceiling, generous formal bay windowed lounge to front which is open plan to lovely sitting area through to dining area with bi-fold doors to rear gardens. There is an extended dining kitchen with complementary worktops, separate laundry/utility room, lovely double bedroom and generous principal bedroom with Jack & Jill en-suite shower room. Upstairs a bright and spacious landing area gives access to two further double bedrooms and stylish main bathroom with vaulted ceiling.

NM4419 | Sat Nav: 56 Poplar Avenue, Newton Mearns, G77 5QZ For the full home report visit **www.corumproperty.co.uk** \* All measurements and distances are approximate Floorplans are for illustration purposes and may not be to scale.