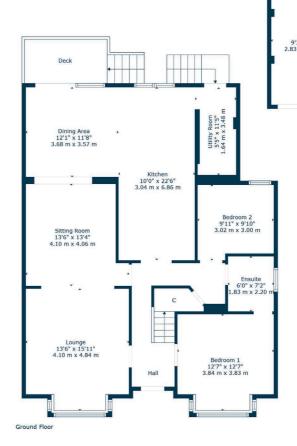

Ground floor accommodation extends to traditional style reception hallway with feature double height ceiling, generous formal bay windowed lounge to front which is open plan to lovely sitting area through to dining area with bi-fold doors to rear gardens. There is an extended dining kitchen with complementary worktops, separate laundry/utility room, lovely double bedroom and generous principal bedroom with Jack & Jill en-suite shower room. Upstairs a bright and spacious landing area gives access to two further double bedrooms and stylish main bathroom with vaulted ceiling.

NM4419 | Sat Nav: 56 Poplar Avenue, Newton Mearns, G77 5QZ For the full home report visit **www.corumproperty.co.uk** \* All measurements and distances are approximate Floorplans are for illustration purposes and may not be to scale.