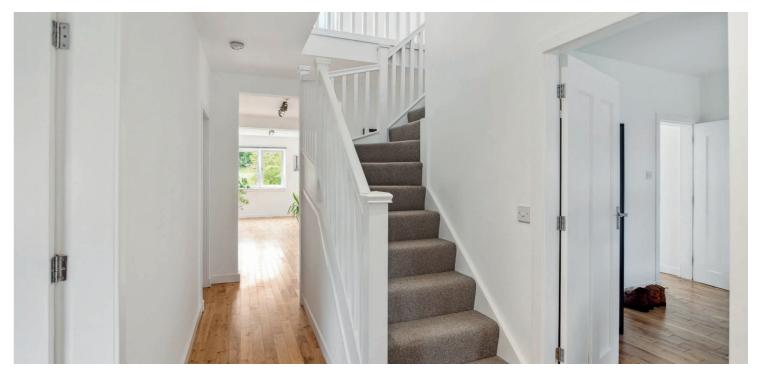

Ground floor accommodation extends to traditional style reception hallway with feature double height ceiling, generous formal bay windowed lounge to front which is open plan to lovely sitting area through to dining area with bi-fold doors to rear gardens. There is an extended dining kitchen with complementary worktops, separate laundry/utility room, lovely double bedroom and generous principal bedroom with Jack & Jill en-suite shower room. Upstairs a bright and spacious landing area gives access to two further double bedrooms and stylish main bathroom with vaulted ceiling.