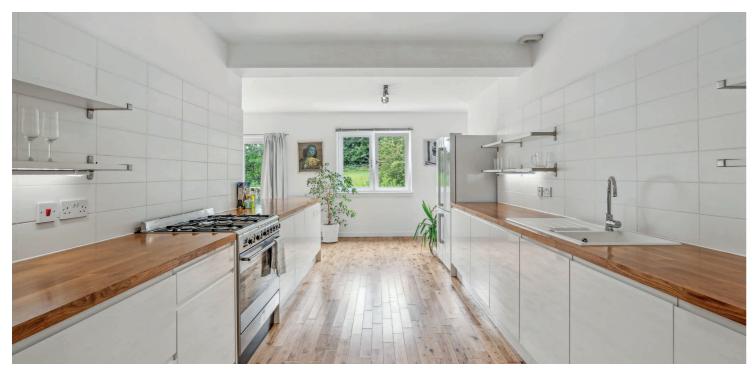

Ground floor accommodation extends to traditional style reception hallway with feature double height ceiling, generous formal bay windowed lounge to front which is open plan to lovely sitting area through to dining area with bi-fold doors to rear gardens. There is an extended dining kitchen with complementary worktops, separate laundry/utility room, lovely double bedroom and generous principal bedroom with Jack & Jill en-suite shower room. Upstairs a bright and spacious landing area gives access to two further double bedrooms and stylish main bathroom with vaulted ceiling.

The specification of the property includes a system of gas central heating, double glazing, oak flooring, stylish/ contemporary tiling, new roof system, upgraded wiring and heating, and over all the subjects are well presented and decorated throughout.