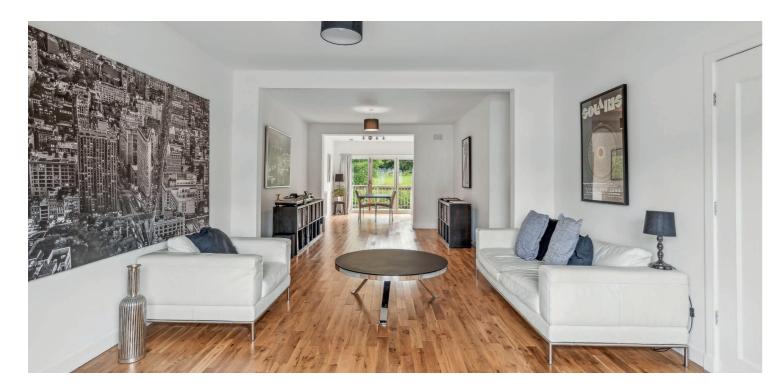

Ground floor accommodation extends to traditional style reception hallway with feature double height ceiling, generous formal bay windowed lounge to front which is open plan to lovely sitting area through to dining area with bi-fold doors to rear gardens. There is an extended dining kitchen with complementary worktops, separate laundry/utility room, lovely double bedroom and generous principal bedroom with Jack & Jill en-suite shower room. Upstairs a bright and spacious landing area gives access to two further double bedrooms and stylish main bathroom with vaulted ceiling.

The specification of the property includes a system of gas central heating, double glazing, oak flooring, stylish/ contemporary tiling, new roof system, upgraded wiring and heating, and over all the subjects are well presented and decorated throughout.