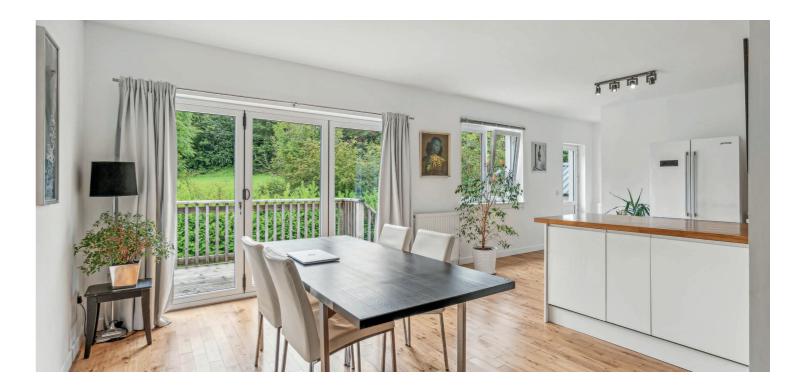

Ground floor accommodation extends to traditional style reception hallway with feature double height ceiling, generous formal bay windowed lounge to front which is open plan to lovely sitting area through to dining area with bi-fold doors to rear gardens. There is an extended dining kitchen with complementary worktops, separate laundry/utility room, lovely double bedroom and generous principal bedroom with Jack & Jill en-suite shower room. Upstairs a bright and spacious landing area gives access to two further double bedrooms and stylish main bathroom with vaulted ceiling.