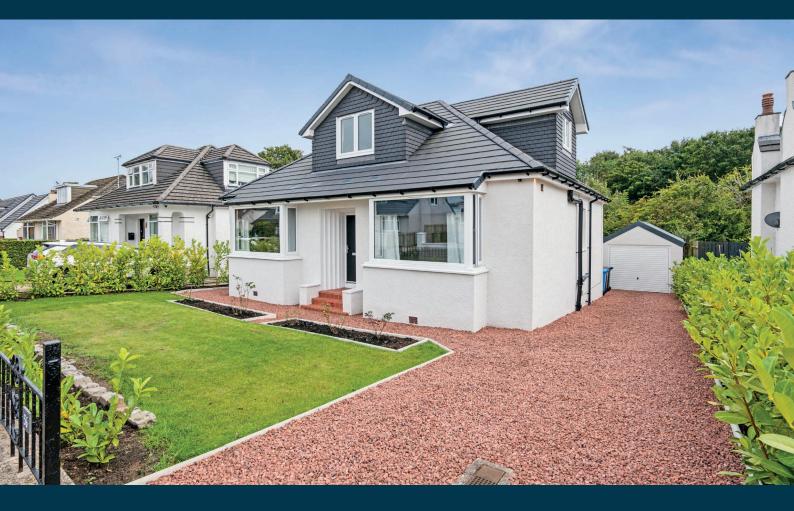

## A fully refurbished detached bungalow set within private garden grounds.

This traditional detached bungalow has been thoughtfully extended, redesigned and upgraded by the present owner to deliver an impressive family home. displaying spacious/ flexible accommodation encompassed over a two storey layout, the subjects are set within private garden grounds with lovely open aspects to the rear.

Externally the property is set within private, mature garden grounds easily maintained by virtue of decked and lawned area. The gardens retain a high degree of privacy and benefit from lovely open aspects. Driveway to side providing vehicular parking leading to detached garage.