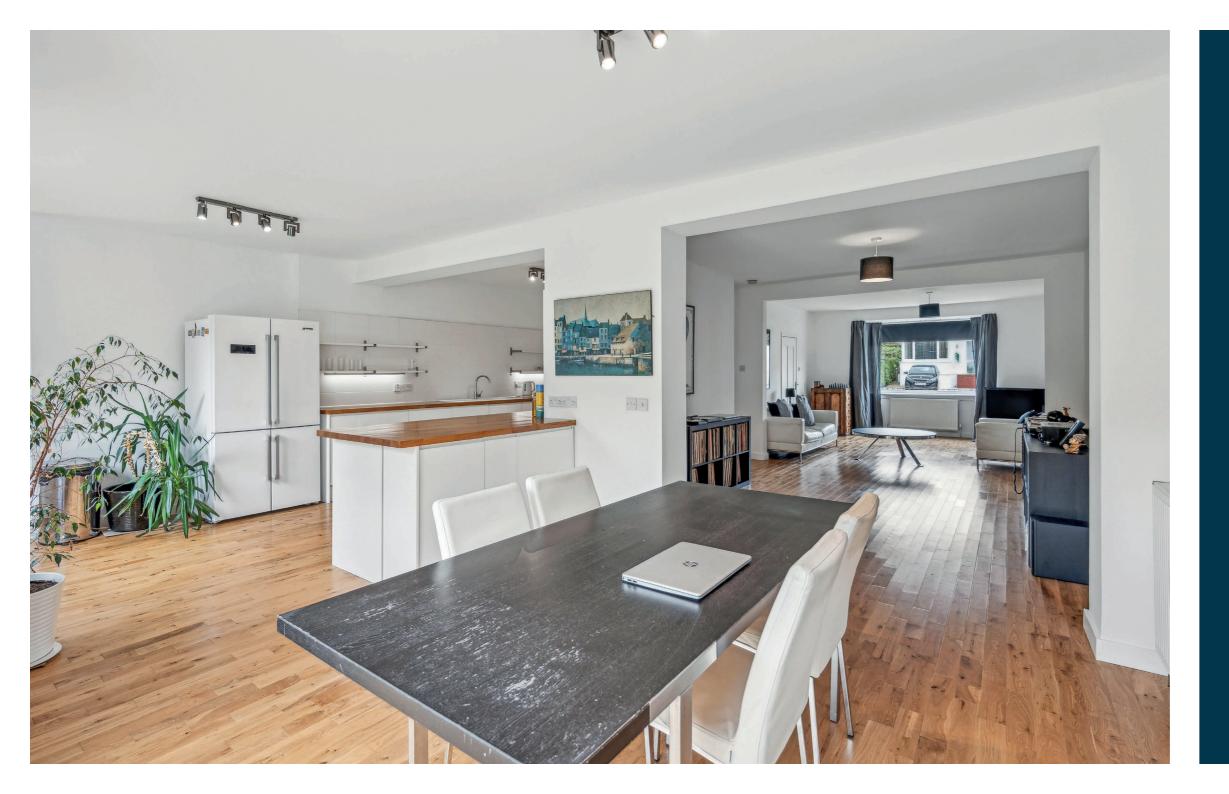

Ground floor accommodation extends to traditional style reception hallway with feature double height ceiling, generous formal bay windowed lounge to front which is open plan to lovely sitting area through to dining area with bi-fold doors to rear gardens. There is an extended dining kitchen with complementary worktops, separate laundry/utility room, lovely double bedroom and generous principal bedroom with Jack & Jill en-suite shower room. Upstairs a bright and spacious landing area gives access to two further double bedrooms and stylish main bathroom with vaulted ceiling.

The specification of the property includes a system of gas central heating, double glazing, oak flooring, stylish/ contemporary tiling, new roof system, upgraded wiring and heating, and over all the subjects are well presented and decorated throughout.