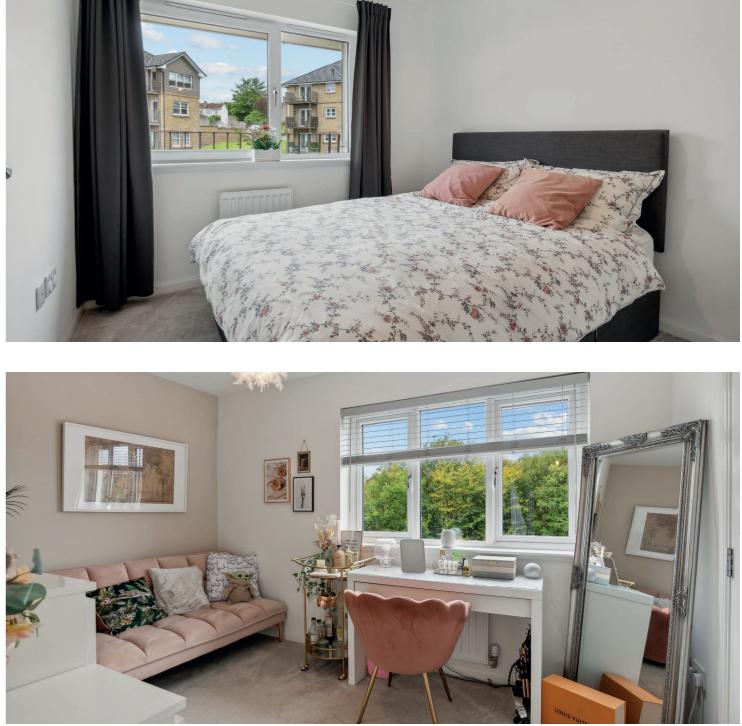

At ground floor level, the property comprises; entrance hallway with staircase to upper levels, a spacious lounge with views to the front, and door access to an impressive modern kitchen which hosts an array of units, integrated appliances, ample space for dining table and chairs. There is a WC off, a useful utility room and French doors leading to the nicely landscaped gardens. The first floor hosts two sizable double bedrooms, both offering inbuilt storage and the principle bedroom boasting a well appointed ensuite shower room. There are three further bedrooms situated at second floor level (two within inbuilt wardrobes) and a main family bathroom.