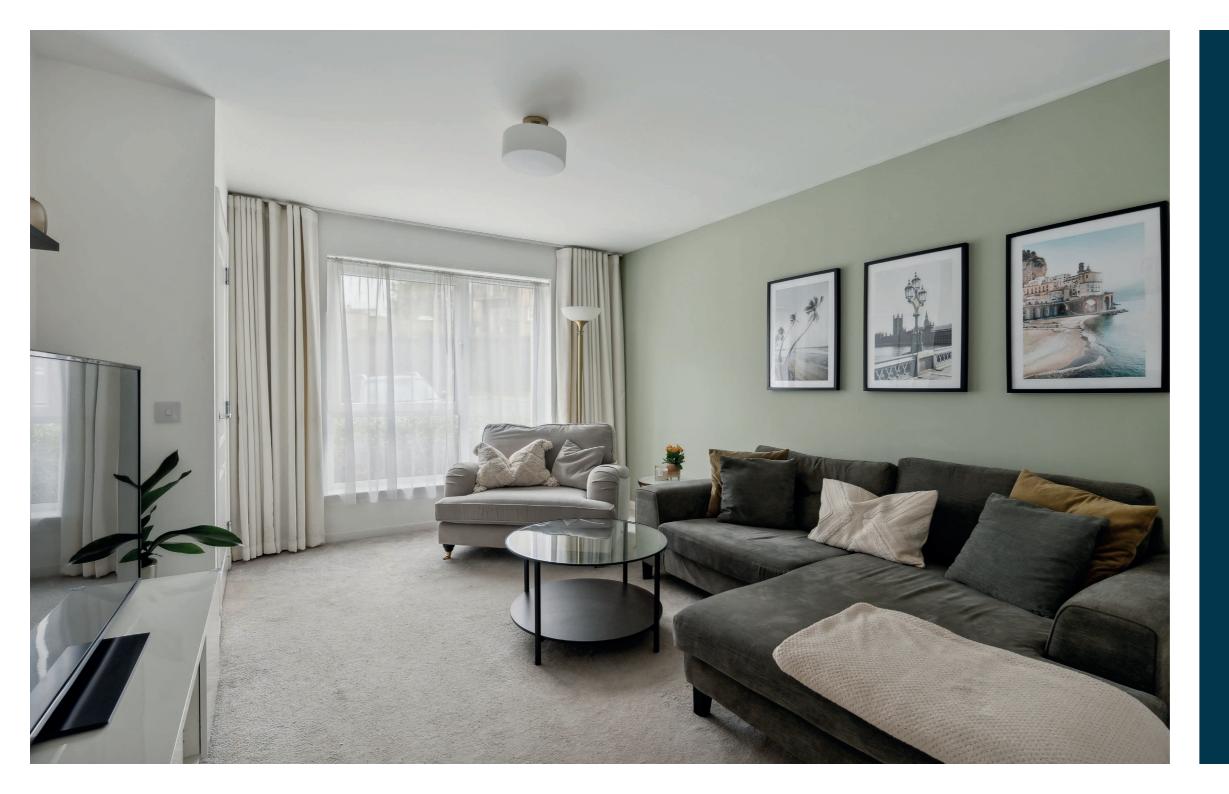

At ground floor level, the property comprises; entrance hallway with staircase to upper levels, a spacious lounge with views to the front, and door access to an impressive modern kitchen which hosts an array of units, integrated appliances, ample space for dining table and chairs. There is a WC off, a useful utility room and French doors leading to the nicely landscaped gardens. The first floor hosts two sizable double bedrooms, both offering inbuilt storage and the principle bedroom boasting a well appointed ensuite shower room. There are three further bedrooms situated at second floor level (two within inbuilt wardrobes) and a main family bathroom.

As you would expect, the property is finished in fresh modern tones throughout and offers a turn-key move for any buyer. The property has a system of gas central heating, and double glazing throughout. The current owners have had the rear enclosed gardens landscaped and there is a leafy open aspect. Parking is provided to the front via a designated parking space. Visitor spaces also available.