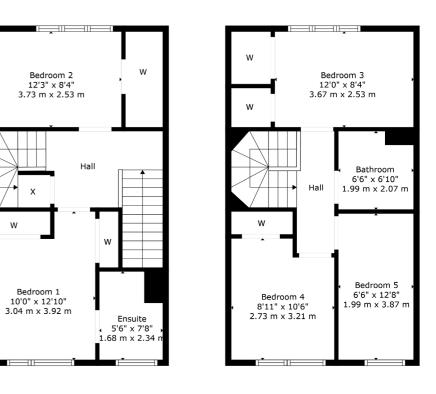

At ground floor level, the property comprises; entrance hallway with staircase to upper levels, a spacious lounge with views to the front, and door access to an impressive modern kitchen which hosts an array of units, integrated appliances, ample space for dining table and chairs. There is a WC off, a useful utility room and French doors leading to the nicely landscaped gardens. The first floor hosts two sizable double bedrooms, both offering inbuilt storage and the principle bedroom boasting a well appointed ensuite shower room. There are three further bedrooms situated at second floor level (two within inbuilt wardrobes) and a main family bathroom.

2nd Floor

**SS4821** | Sat Nav: 26 Craig Terrace, Cathcart, G44 3AD For the full home report visit **www.corumproperty.co.uk** \* All measurements and distances are approximate Floorplans are for illustration purposes and may not be to scale.