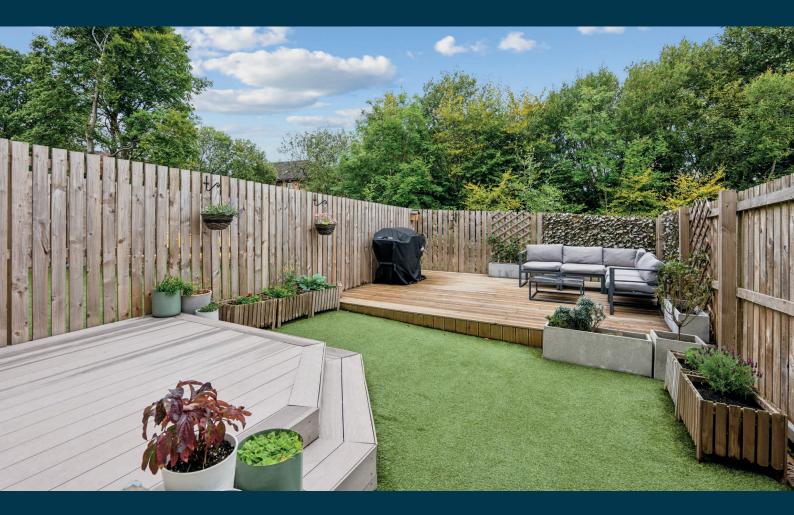

As you would expect, the property is finished in fresh modern tones throughout and offers a turn-key move for any buyer. The property has a system of gas central heating, and double glazing throughout. The current owners have had the rear enclosed gardens landscaped and there is a leafy open aspect. Parking is provided to the front via a designated parking space. Visitor spaces also available.