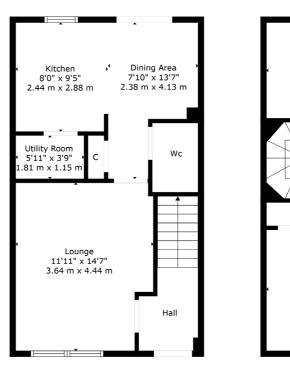

At ground floor level, the property comprises; entrance hallway with staircase to upper levels, a spacious lounge with views to the front, and door access to an impressive modern kitchen which hosts an array of units, integrated appliances, ample space for dining table and chairs. There is a WC off, a useful utility room and French doors leading to the nicely landscaped gardens. The first floor hosts two sizable double bedrooms, both offering inbuilt storage and the principle bedroom boasting a well appointed ensuite shower room. There are three further bedrooms situated at second floor level (two within inbuilt wardrobes) and a main family bathroom.

Ground Floor

1st Floor

26 Craig Terrace is positioned close to lots of amenities upon Clarkston Road where coffee houses, restaurants, bars and newsagents are available. More extensive amenities can be found at the Sainsburys store in Muirend. The local railway station at Cathcart is approximately 500 yards away whilst there are frequent bus routes on Clarkston Road giving access into the City centre or deeper into the Southside.