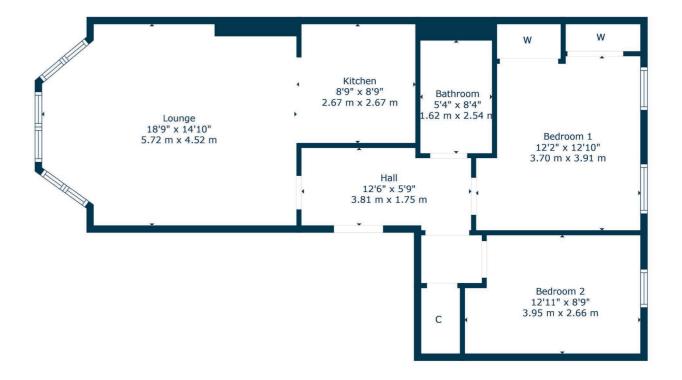

## 0/1 48 CECIL STREET HILLHEAD

IILLIILAD

www.corumproperty.co.uk

- 2 | BEDROOMS
- 1 | BATHROOM
- 1 | PUBLIC ROOM

Occupying the ground floor at 48 Cecil Street is this superb two-bedroom flat in a townhouse conversion in the highly sought after Hillhead area, with private parking to the rear. The property is initially accessed via a secure entry system leading to a well-kept residents' communal hall.

The internal accommodation comprises a welcoming reception hall with storage cupboard off and a fantastic, spacious bay window lounge to the front which is open plan to the kitchen, boasting a range of base and wall mounted units. There are two good sized double bedrooms, one with ample built in storage, and a modern shower room with walk-in shower completes the internal accommodation on offer.

In addition, the property benefits from gas central heating, new double-glazed sash and case windows, new boiler, a secure entry system, well-kept communal rear gardens, and a private parking space to the rear of the building. On street permit parking is also available by request from Glasgow City Council.