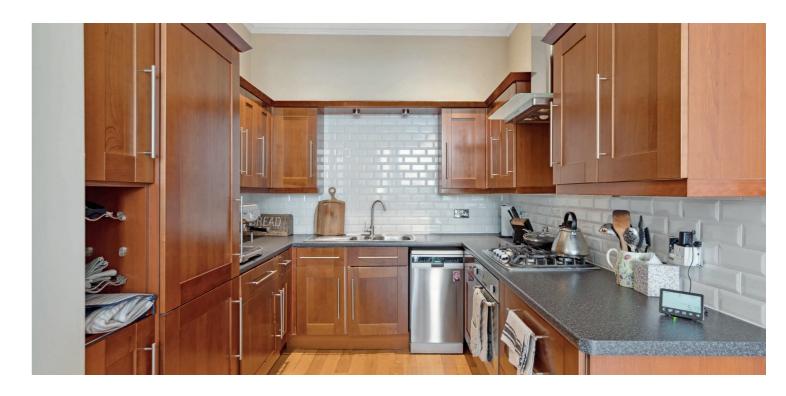

The internal accommodation comprises a welcoming reception hall with storage cupboard off and a fantastic, spacious bay window lounge to the front which is open plan to the kitchen, boasting a range of base and wall mounted units. There are two good sized double bedrooms, one with ample built in storage, and a modern shower room with walk-in shower completes the internal accommodation on offer.