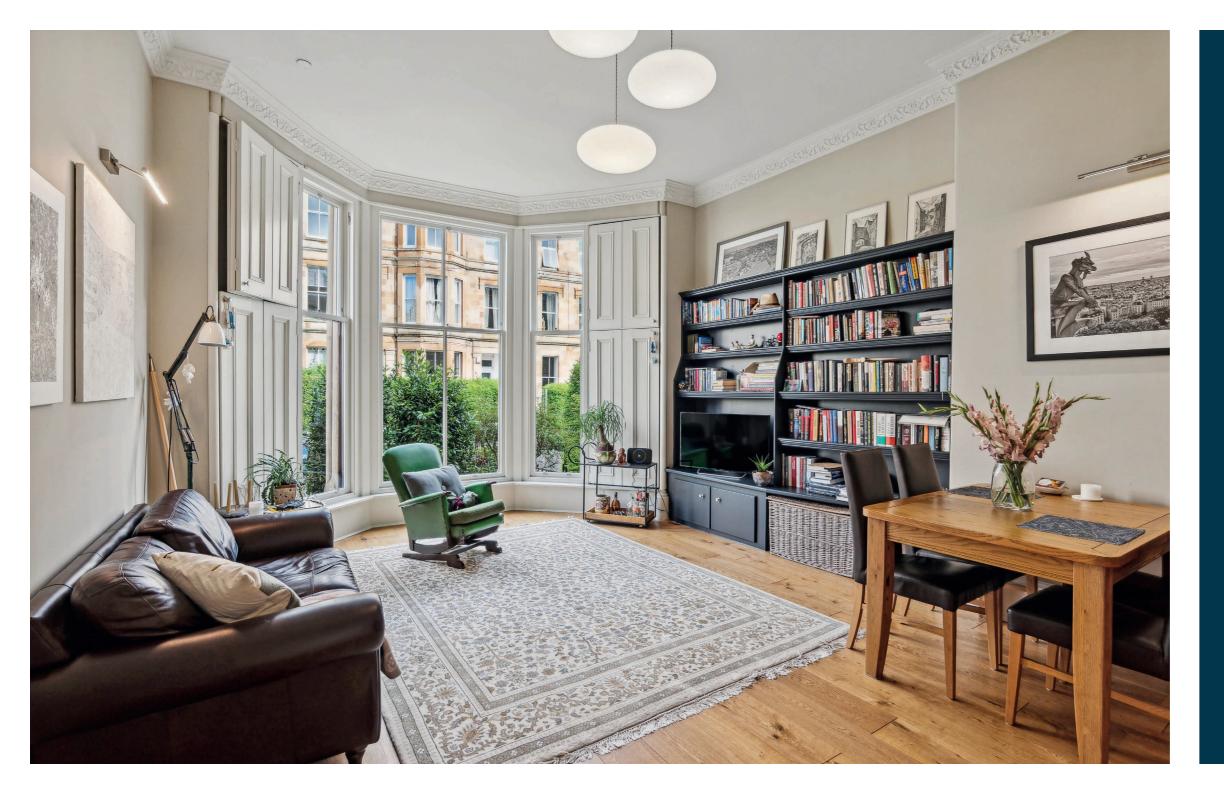

The internal accommodation comprises a welcoming reception hall with storage cupboard off and a fantastic, spacious bay window lounge to the front which is open plan to the kitchen, boasting a range of base and wall mounted units. There are two good sized double bedrooms, one with ample built in storage, and a modern shower room with walk-in shower completes the internal accommodation on offer.