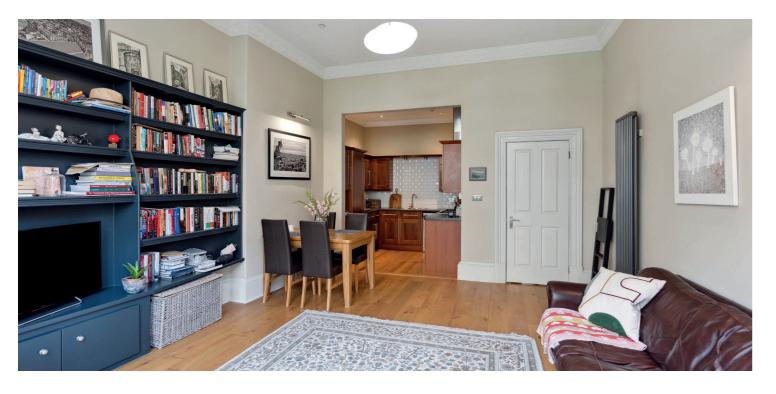

The internal accommodation comprises a welcoming reception hall with storage cupboard off and a fantastic, spacious bay window lounge to the front which is open plan to the kitchen, boasting a range of base and wall mounted units. There are two good sized double bedrooms, one with ample built in storage, and a modern shower room with walk-in shower completes the internal accommodation on offer.