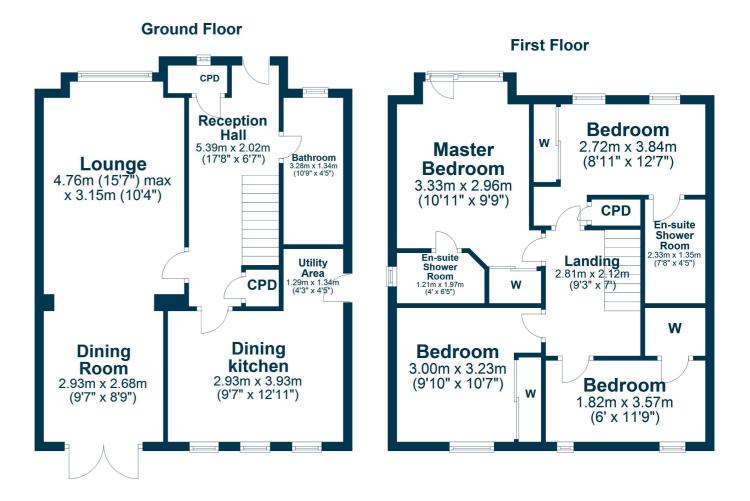

In summary the accommodation extends to, on the ground floor, a reception hallway with two piece wc off, front facing lounge with fitted media wall and semi open plan to the dining room, modern fitted kitchen, utility area and tiled bathroom. Upstairs there are four bedrooms including a master bedroom with three piece en-suite shower room. Bedroom 2 also benefits from a three piece en-suite shower room.