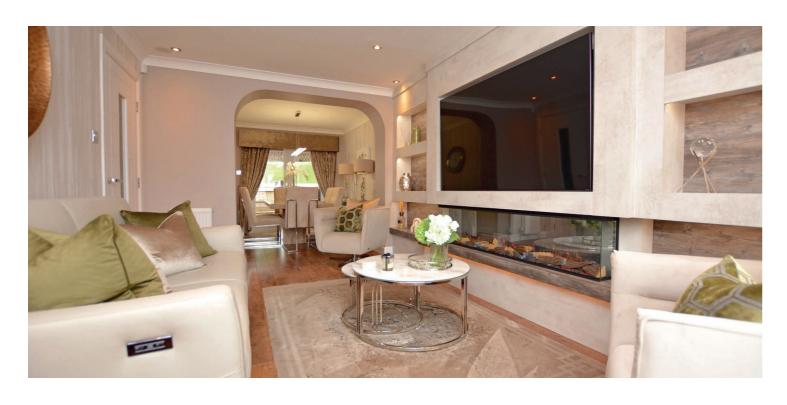

In summary the accommodation extends to, on the ground floor, a reception hallway with two piece wc off, front facing lounge with fitted media wall and semi open plan to the dining room, modern fitted kitchen, utility area and tiled bathroom. Upstairs there are four bedrooms including a master bedroom with three piece en-suite shower room. Bedroom 2 also benefits from a three piece en-suite shower room.