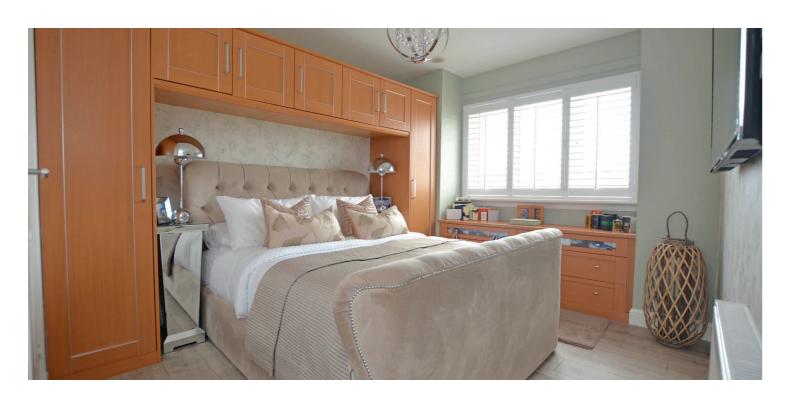

The interior is bright and spacious and includes all the conveniences one would expect from a modern home including a fitted kitchen with useful utility area off, luxury sanitary ware including a three piece bathroom and two en-suite shower rooms, double glazing, neutral decoration, generous storage, fitted wardrobes in all four upstairs bedrooms and gas central heating.

In summary the accommodation extends to, on the ground floor, a reception hallway with two piece wc off, front facing lounge with fitted media wall and semi open plan to the dining room, modern fitted kitchen, utility area and tiled bathroom. Upstairs there are four bedrooms including a master bedroom with three piece en-suite shower room. Bedroom 2 also benefits from a three piece en-suite shower room.