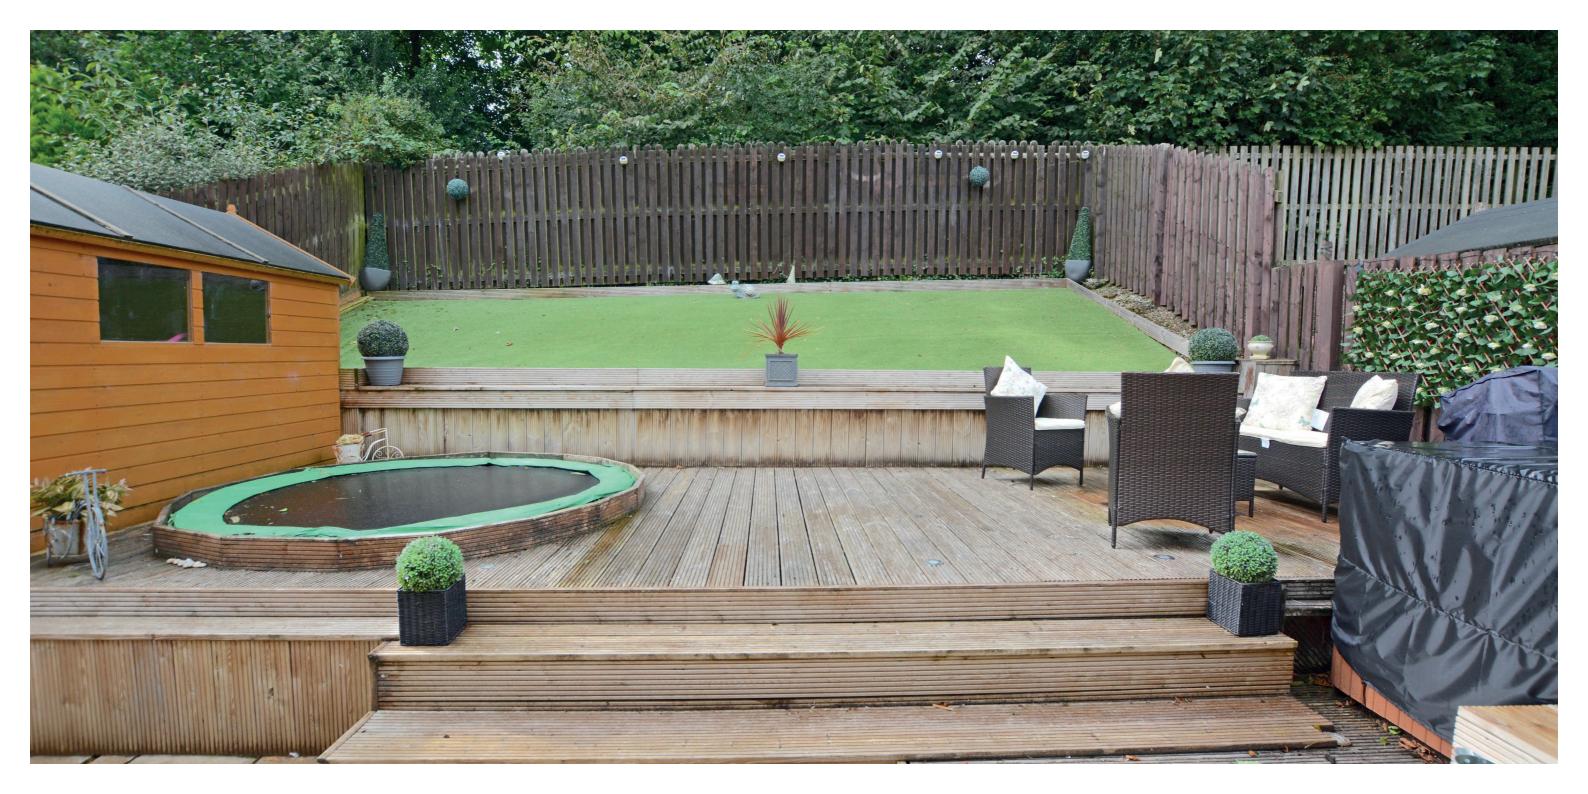

Externally the front garden is predominantly block paved creating private, off street parking for several vehicles. The private, landscaped rear garden is fully enclosed with split level decked patio area and artificial lawn.