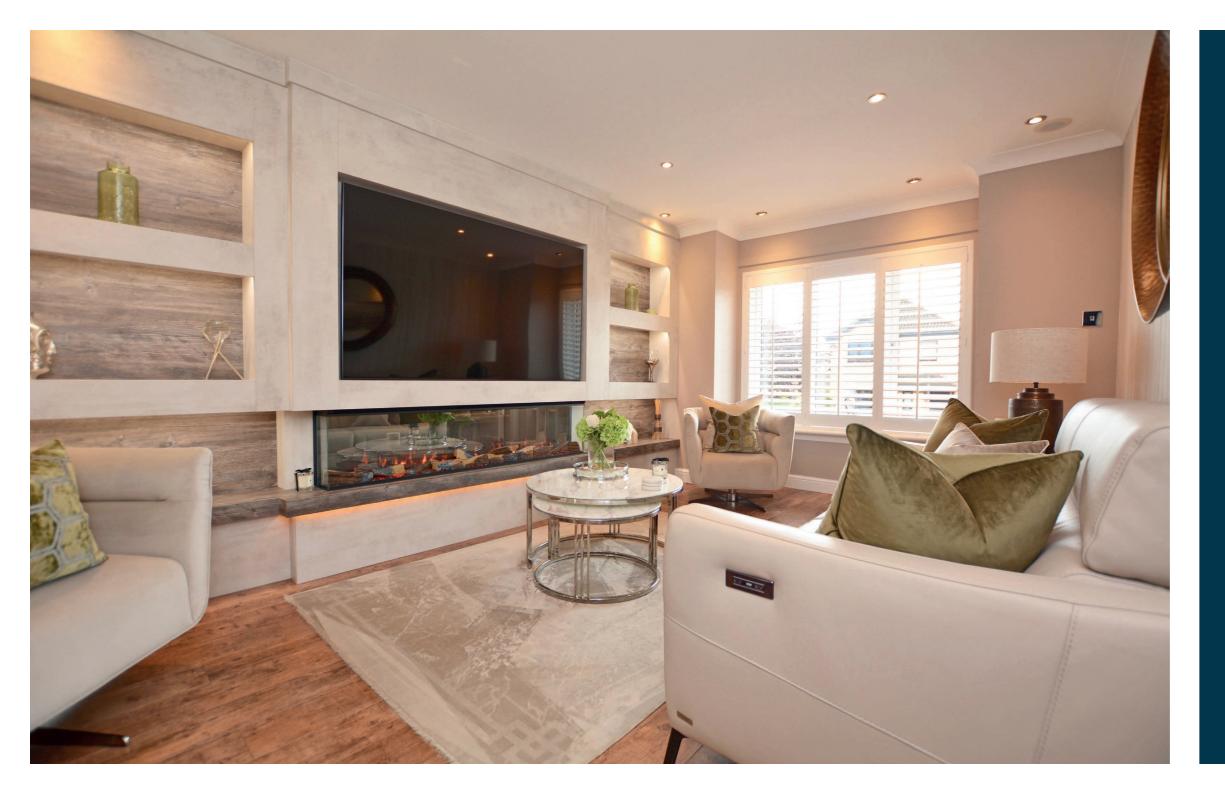

In summary the accommodation extends to, on the ground floor, a reception hallway with two piece wc off, front facing lounge with fitted media wall and semi open plan to the dining room, modern fitted kitchen, utility area and tiled bathroom. Upstairs there are four bedrooms including a master bedroom with three piece en-suite shower room. Bedroom 2 also benefits from a three piece en-suite shower room.