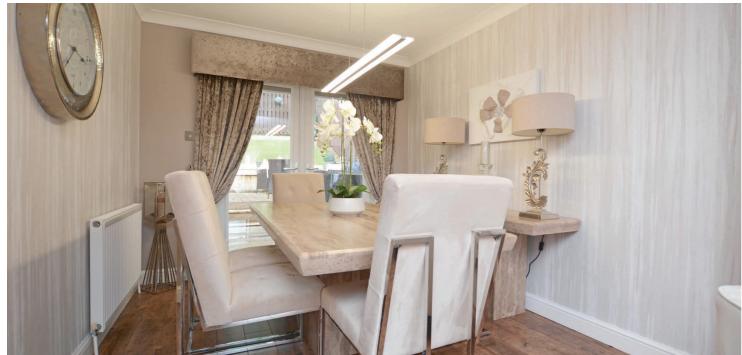

The interior is bright and spacious and includes all the conveniences one would expect from a modern home including a fitted kitchen with useful utility area off, luxury sanitary ware including a three piece bathroom and two en-suite shower rooms, double glazing, neutral decoration, generous storage, fitted wardrobes in all four upstairs bedrooms and gas central heating.

In summary the accommodation extends to, on the ground floor, a reception hallway with two piece wc off, front facing lounge with fitted media wall and semi open plan to the dining room, modern fitted kitchen, utility area and tiled bathroom. Upstairs there are four bedrooms including a master bedroom with three piece en-suite shower room. Bedroom 2 also benefits from a three piece en-suite shower room.