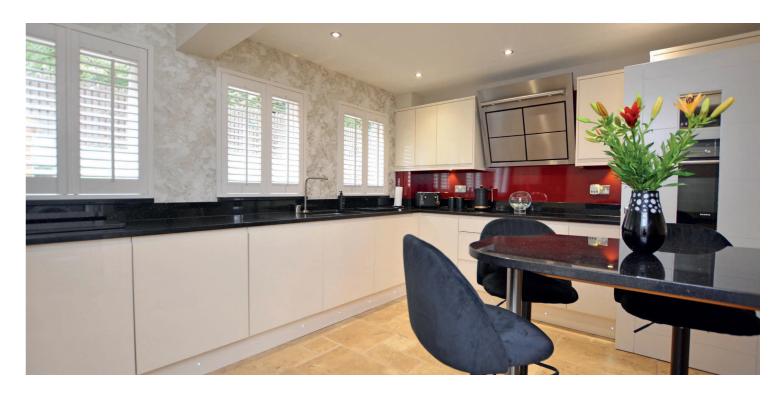

The interior is bright and spacious and includes all the conveniences one would expect from a modern home including a fitted kitchen with useful utility area off, luxury sanitary ware including a three piece bathroom and two en-suite shower rooms, double glazing, neutral decoration, generous storage, fitted wardrobes in all four upstairs bedrooms and gas central heating.

In summary the accommodation extends to, on the ground floor, a reception hallway with two piece wc off, front facing lounge with fitted media wall and semi open plan to the dining room, modern fitted kitchen, utility area and tiled bathroom. Upstairs there are four bedrooms including a master bedroom with three piece en-suite shower room. Bedroom 2 also benefits from a three piece en-suite shower room.