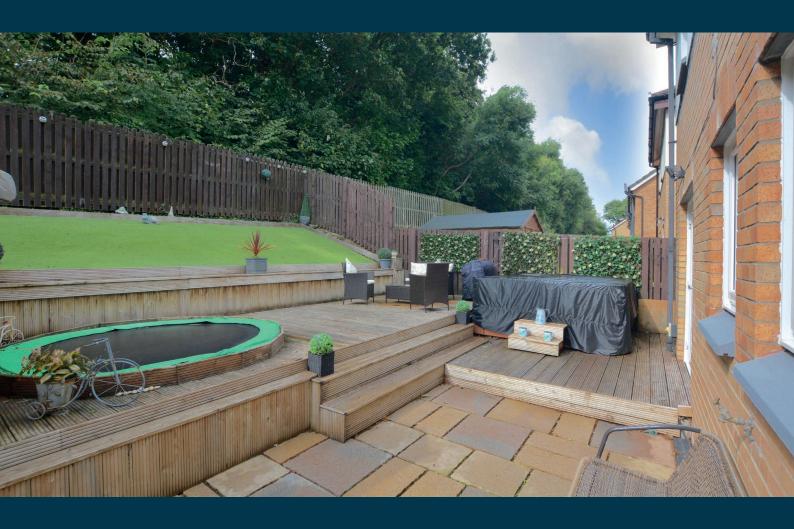

Externally the front garden is predominantly block paved creating private, off street parking for several vehicles. The private, landscaped rear garden is fully enclosed with split level decked patio area and artificial lawn.