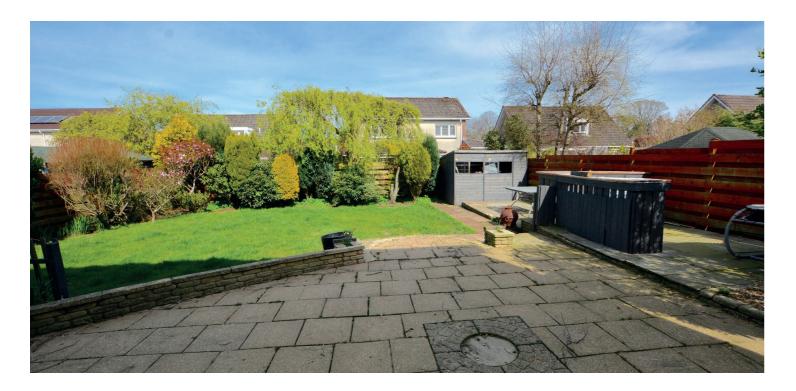

Externally to the front there are decorative chipped borders and raised shrubbery borders with a triple block paved driveway. The fully enclosed rear garden is predominantly laid to lawn with patio areas, mature trees and well stocked shrubbery borders. Included in the sale will be two garden sheds.