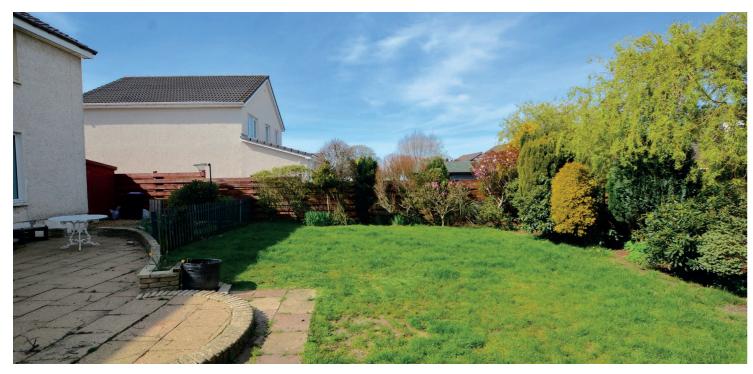

Externally to the front there are decorative chipped borders and raised shrubbery borders with a triple block paved driveway. The fully enclosed rear garden is predominantly laid to lawn with patio areas, mature trees and well stocked shrubbery borders. Included in the sale will be two garden sheds.