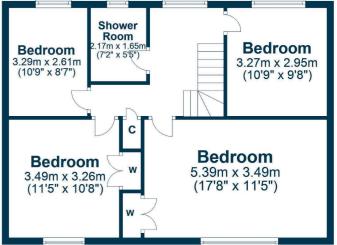

In summary the accommodation extends to, on the ground floor, a reception hallway with two piece wc off, rear facing lounge with door to the garden, dining room, utility room/third public room and a fitted kitchen with door to the rear garden. Upstairs there are four good sized bedrooms and a modern three piece shower room.

## First Floor

AY5066 | Sat Nav: 10 Merkland Road, Alloway, KA7 4UQ For the full home report visit **www.corumproperty.co.uk** \* All measurements and distances are approximate Floorplans are for illustration purposes and may not be to scale.