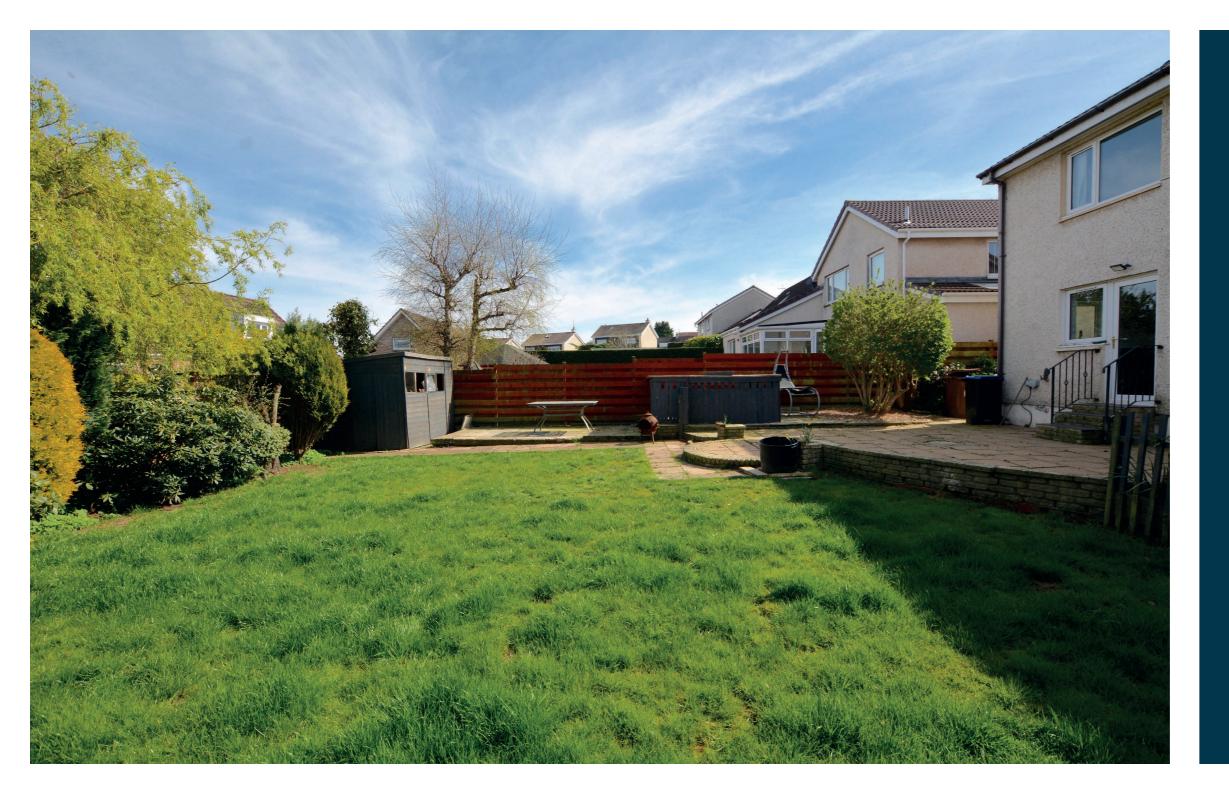

Externally to the front there are decorative chipped borders and raised shrubbery borders with a triple block paved driveway. The fully enclosed rear garden is predominantly laid to lawn with patio areas, mature trees and well stocked shrubbery borders. Included in the sale will be two garden sheds.