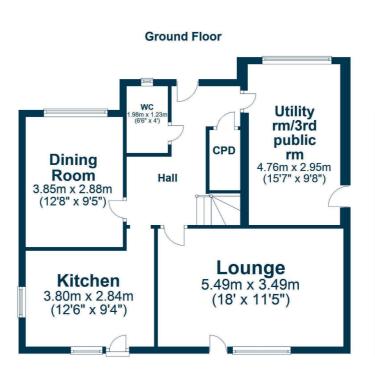

In summary the accommodation extends to, on the ground floor, a reception hallway with two piece wc off, rear facing lounge with door to the garden, dining room, utility room/third public room and a fitted kitchen with door to the rear garden. Upstairs there are four good sized bedrooms and a modern three piece shower room.