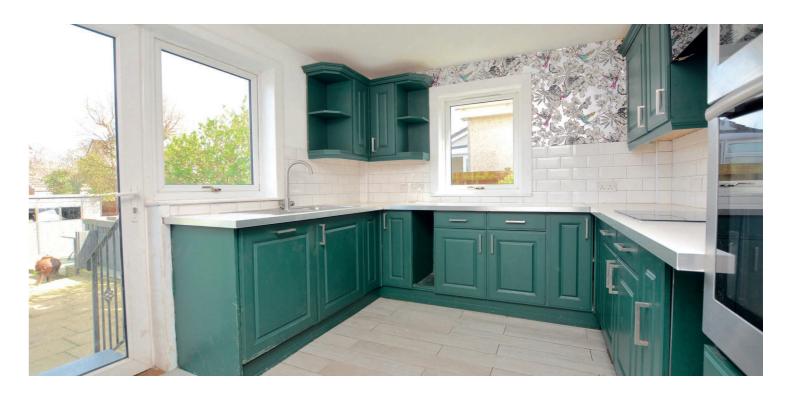

Number 10 is a modern detached villa which provides excellent family sized accommodation over two levels. Benefits of the property include spacious apartments, fitted kitchen, quality three piece shower room, fresh decoration, gas central heating with a 'Baxi' boiler, double glazing and generous storage/wardrobe space.

In summary the accommodation extends to, on the ground floor, a reception hallway with two piece wc off, rear facing lounge with door to the garden, dining room, utility room/third public room and a fitted kitchen with door to the rear garden. Upstairs there are four good sized bedrooms and a modern three piece shower room.