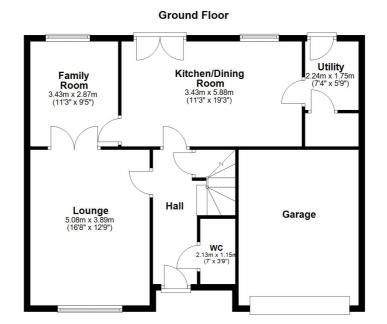

The accommodation comprises: a reception hallway with a downstairs WC and a stairwell with a large understairs cupboard. The spacious lounge has a front facing window, modern décor, and twin doors to the family room. A spacious open plan kitchen dining room features a stylish fitted kitchen with breakfasting bar, quality integrated appliances with French doors leading into the rear garden. The utility room which provides further space for appliances and a store cupboard.