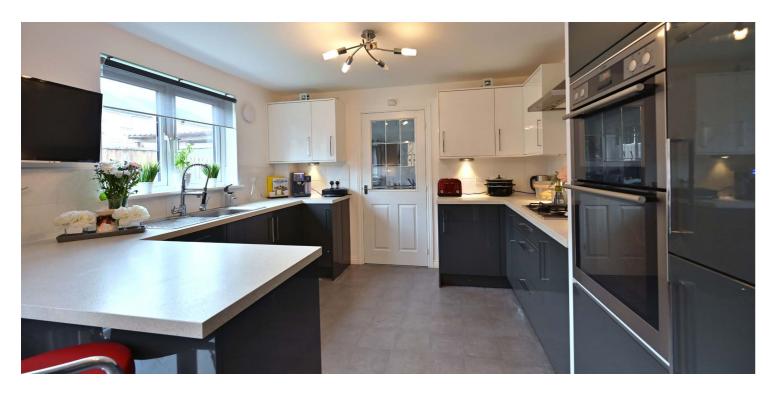

The accommodation comprises: a reception hallway with a downstairs WC and a stairwell with a large understairs cupboard. The spacious lounge has a front facing window, modern décor, and twin doors to the family room. A spacious open plan kitchen dining room features a stylish fitted kitchen with breakfasting bar, quality integrated appliances with French doors leading into the rear garden. The utility room which provides further space for appliances and a store cupboard.