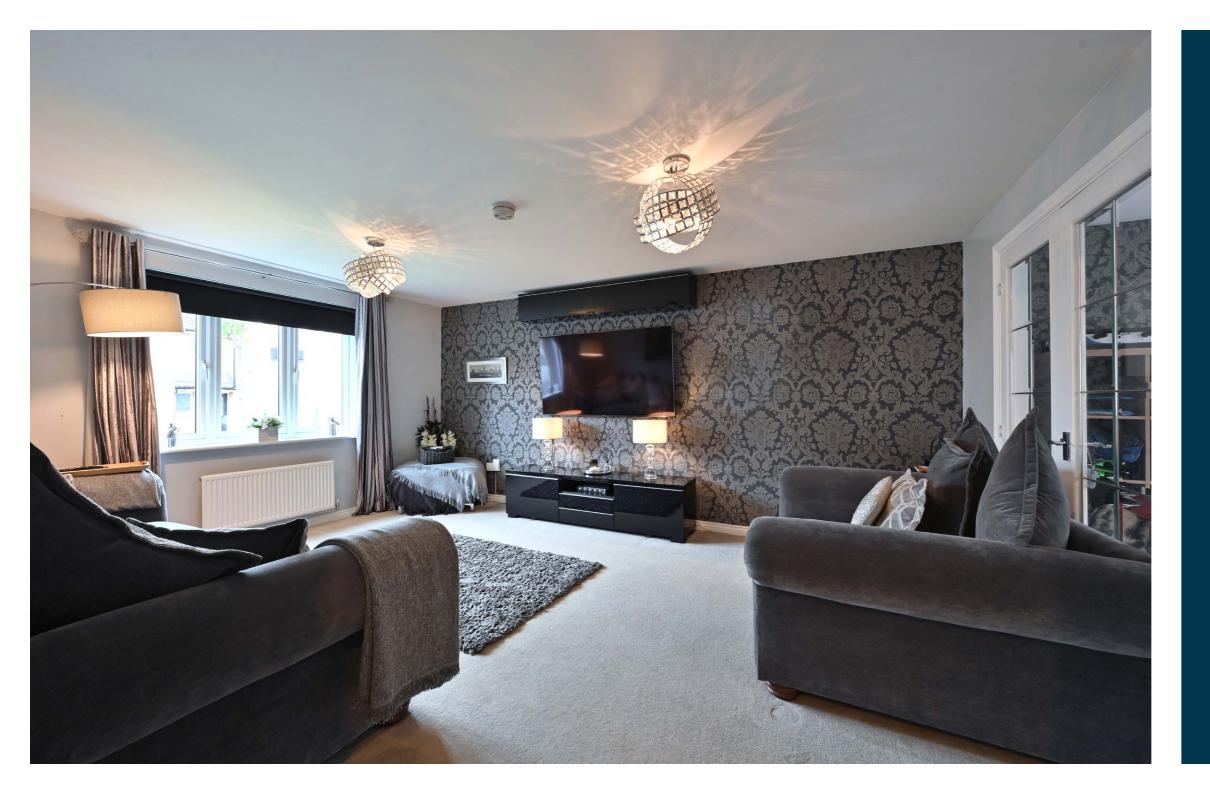

The accommodation comprises: a reception hallway with a downstairs WC and a stairwell with a large understairs cupboard. The spacious lounge has a front facing window, modern décor, and twin doors to the family room. A spacious open plan kitchen dining room features a stylish fitted kitchen with breakfasting bar, quality integrated appliances with French doors leading into the rear garden. The utility room which provides further space for appliances and a store cupboard.