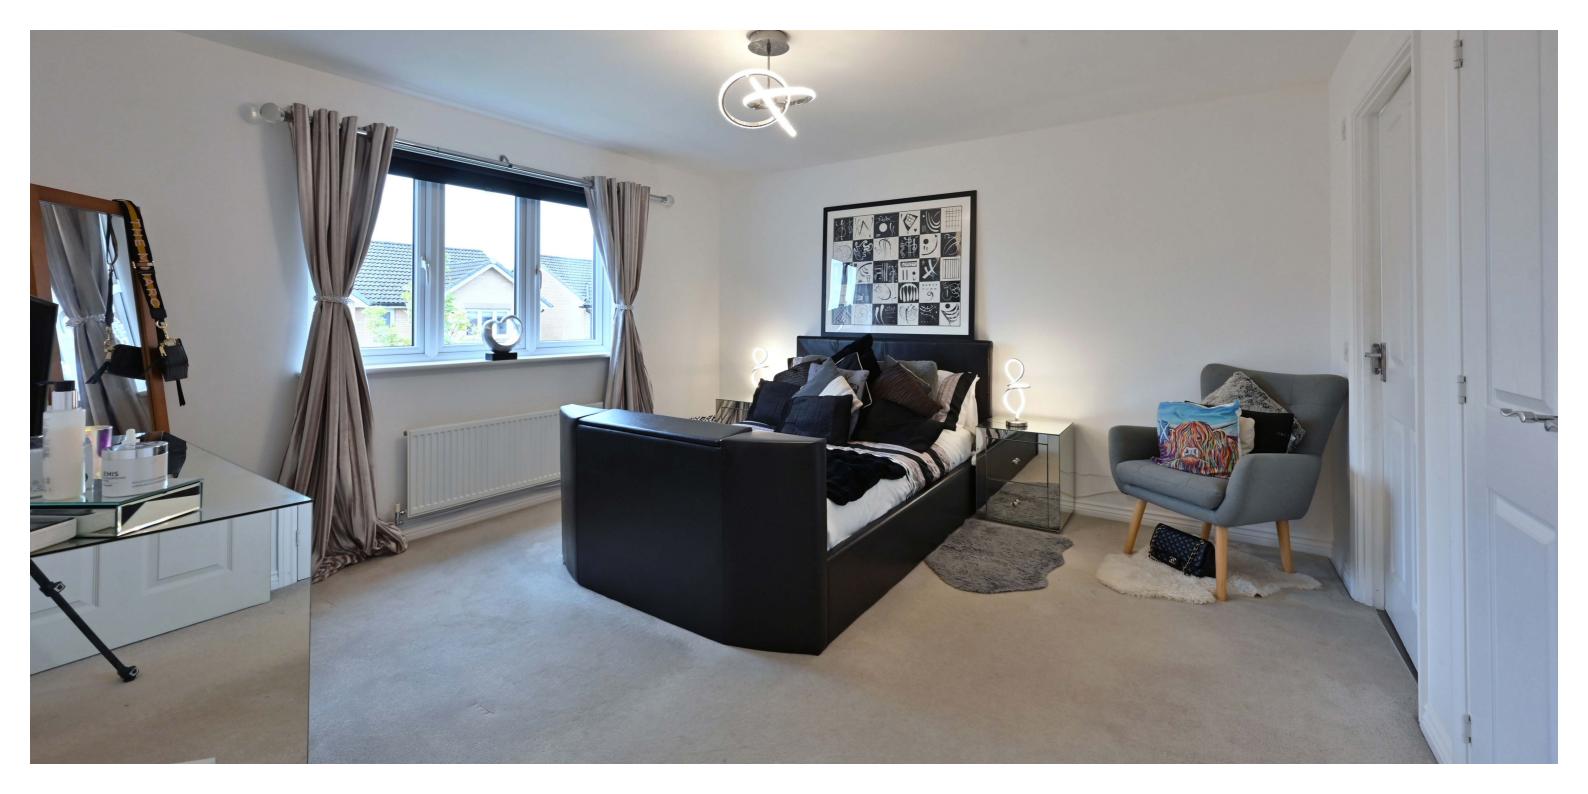

The first floor has a central hall with a store cupboard and access to all the bedrooms. There are five bedrooms, two of which benefit from their own ensuite shower rooms. Completing the accommodation is a family bathroom which has a four piece suite comprising a fitted bath, separate shower cubicle, WC, and wash hand basin. The attic provides storage and there is an integral single garage.