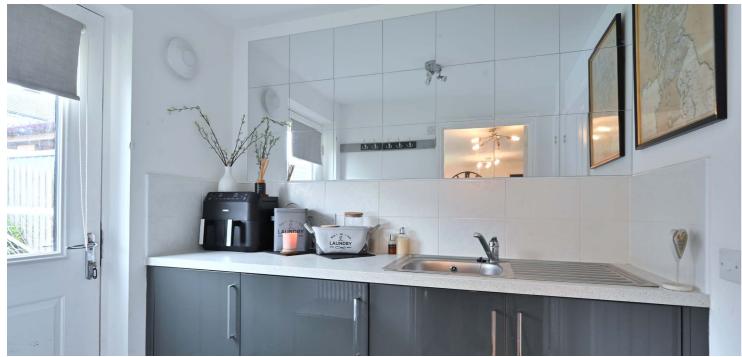

The accommodation comprises: a reception hallway with a downstairs WC and a stairwell with a large understairs cupboard. The spacious lounge has a front facing window, modern décor, and twin doors to the family room. A spacious open plan kitchen dining room features a stylish fitted kitchen with breakfasting bar, quality integrated appliances with French doors leading into the rear garden. The utility room which provides further space for appliances and a store cupboard.