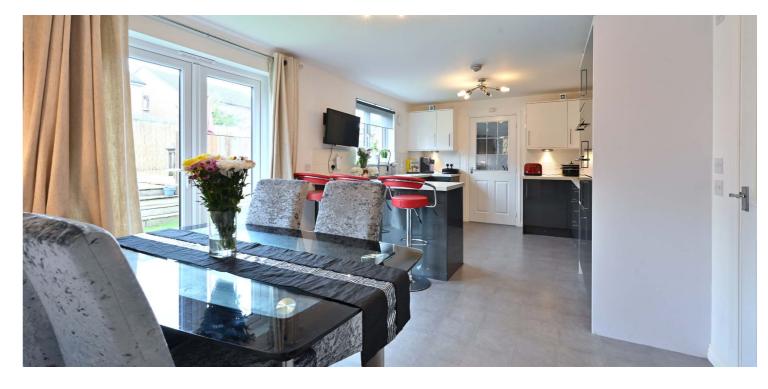

The accommodation comprises: a reception hallway with a downstairs WC and a stairwell with a large understairs cupboard. The spacious lounge has a front facing window, modern décor, and twin doors to the family room. A spacious open plan kitchen dining room features a stylish fitted kitchen with breakfasting bar, quality integrated appliances with French doors leading into the rear garden. The utility room which provides further space for appliances and a store cupboard.