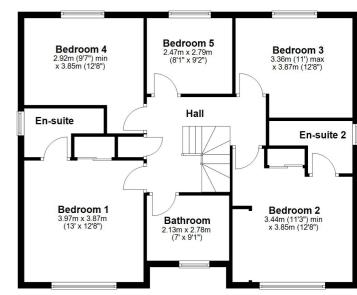

The first floor has a central hall with a store cupboard and access to all the bedrooms. There are five bedrooms, two of which benefit from their own ensuite shower rooms. Completing the accommodation is a family bathroom which has a four piece suite comprising a fitted bath, separate shower cubicle, WC, and wash hand basin. The attic provides storage and there is an integral single garage.

First Floor

Bishopton is a popular village in West Renfrewshire with ongoing extensive development at Dargavel Village with the modern Dargavel primary school and local shops. The original village contains Bishopton primary school and secondary schooling can be found in nearby Erskine. Bishopton is also well placed for accessing Glasgow International Airport with direct access to the M8 motorway which allows for travel to neighboring towns as well as INTU Retail Park, Glasgow city centre and the A737 Howwood bypass which allows for travel to North Ayrshire. There are several local shops, Bishopton rugby club, and Erskine Golf Club.