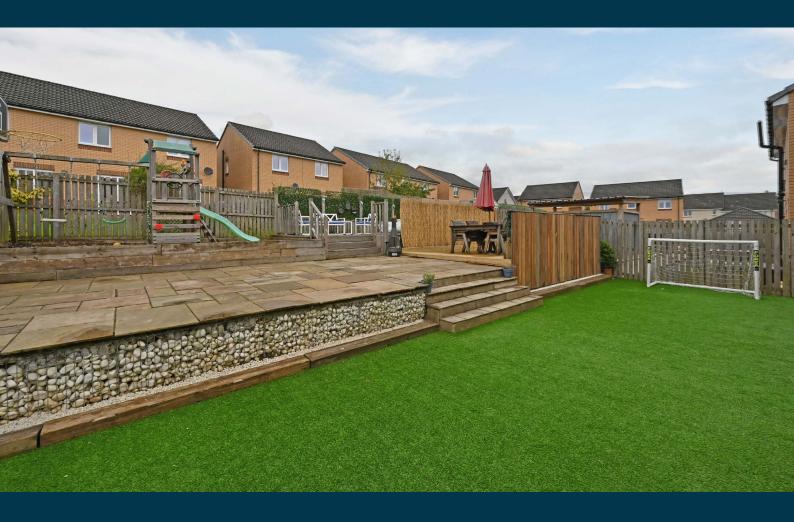

There is a double driveway to the front allowing off street parking with a lawn and a path to the enclosed rear gardens. The split level rear garden features an artificial lawn with steps to the upper level with two areas of timber decking, a terrace, and a play area.