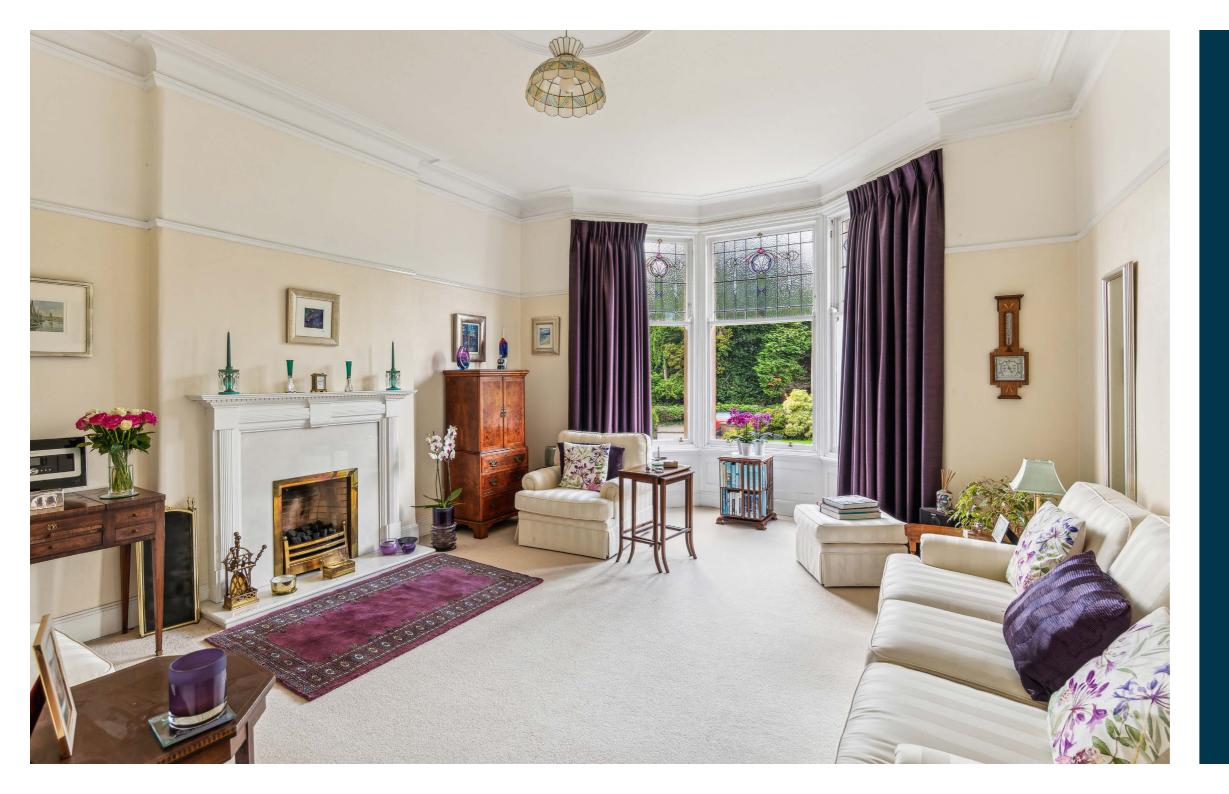

## This charming semi-detached home sits in beautifully tended gardens on the doorstep of the evergreen Newlands Park.

The accommodation in brief; vestibule via storm doors, broad reception hall with cloakroom/WC adjacent, bay windowed lounge, corner bay windowed dining room and a rear sitting room leading into an exceptionally bright sun room with twin doors to back garden. The sitting room also gives access into a generously fitted kitchen with its own side door to the garden.

Numerous traditional features are found throughout the property including stained glass, moulded woodwork and ceiling coving. The specification has gas fired central heating, partial double glazing and three living flame gas fires at ground floor. The property is set in mature gardens with driveway parking to the front and side leading to a detached single car garage with power and light provision. The rear garden is of particular note, enclosed via side gate and boundary walls with a lovely summer house also delivering power and light.