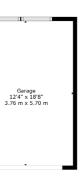

Numerous traditional features are found throughout the property including stained glass, moulded woodwork and ceiling coving. The specification has gas fired central heating, partial double glazing and three living flame gas fires at ground floor. The property is set in mature gardens with driveway parking to the front and side leading to a detached single car garage with power and light provision. The rear garden is of particular note, enclosed via side gate and boundary walls with a lovely summer house also delivering power and light.

**SS4830** | Sat Nav: 29 Lubnaig Road, Newlands, G43 2RY For the full home report visit **www.corumproperty.co.uk** \* All measurements and distances are approximate Floorplans are for illustration purposes and may not be to scale.