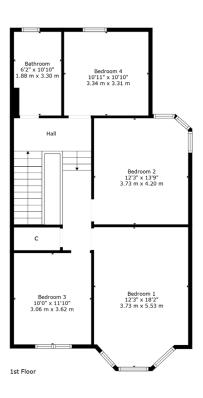

A beautiful staircase lit by a ceiling skylight leads to half landing and first floor level revealing four versatile double bedrooms and a four piece bathroom suite. A cupboard from the landing area provides storage and a ceiling hatch with ladder attached leading into the attic.

**SS4830** | Sat Nav: 29 Lubnaig Road, Newlands, G43 2RY For the full home report visit **www.corumproperty.co.uk** \* All measurements and distances are approximate Floorplans are for illustration purposes and may not be to scale.