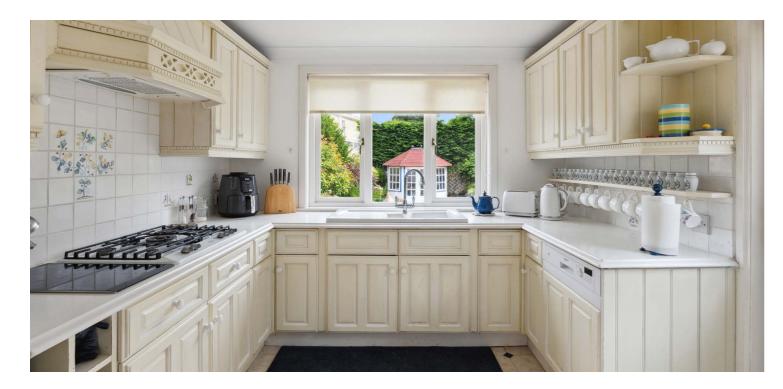

## This charming semi-detached home sits in beautifully tended gardens on the doorstep of the evergreen Newlands Park.

The accommodation in brief; vestibule via storm doors, broad reception hall with cloakroom/WC adjacent, bay windowed lounge, corner bay windowed dining room and a rear sitting room leading into an exceptionally bright sun room with twin doors to back garden. The sitting room also gives access into a generously fitted kitchen with its own side door to the garden.