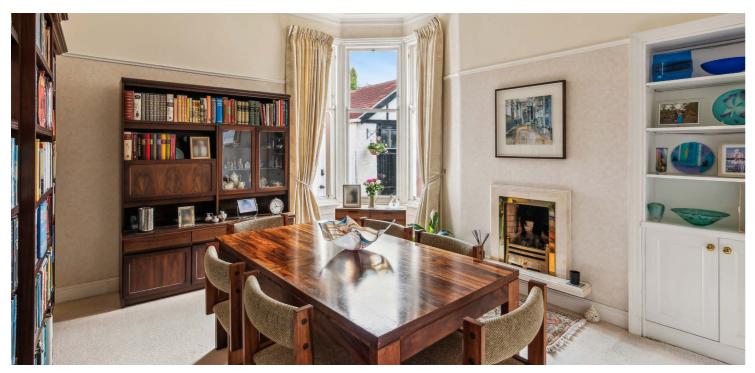

## This charming semi-detached home sits in beautifully tended gardens on the doorstep of the evergreen Newlands Park.

The accommodation in brief; vestibule via storm doors, broad reception hall with cloakroom/WC adjacent, bay windowed lounge, corner bay windowed dining room and a rear sitting room leading into an exceptionally bright sun room with twin doors to back garden. The sitting room also gives access into a generously fitted kitchen with its own side door to the garden.