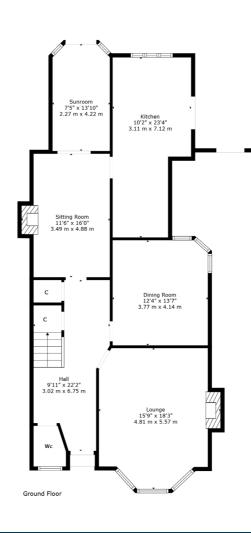

## This charming semi-detached home sits in beautifully tended gardens on the doorstep of the evergreen Newlands Park.

The accommodation in brief; vestibule via storm doors, broad reception hall with cloakroom/WC adjacent, bay windowed lounge, corner bay windowed dining room and a rear sitting room leading into an exceptionally bright sun room with twin doors to back garden. The sitting room also gives access into a generously fitted kitchen with its own side door to the garden.

A beautiful staircase lit by a ceiling skylight leads to half landing and first floor level revealing four versatile double bedrooms and a four piece bathroom suite. A cupboard from the landing area provides storage and a ceiling hatch with ladder attached leading into the attic.

Numerous traditional features are found throughout the property including stained glass, moulded woodwork and ceiling coving. The specification has gas fired central heating, partial double glazing and three living flame gas fires at ground floor. The property is set in mature gardens with driveway parking to the front and side leading to a detached single car garage with power and light provision. The rear garden is of particular note, enclosed via side gate and boundary walls with a lovely summer house also delivering power and light.

**SS4830** | Sat Nav: 29 Lubnaig Road, Newlands, G43 2RY For the full home report visit **www.corumproperty.co.uk** \* All measurements and distances are approximate Floorplans are for illustration purposes and may not be to scale.