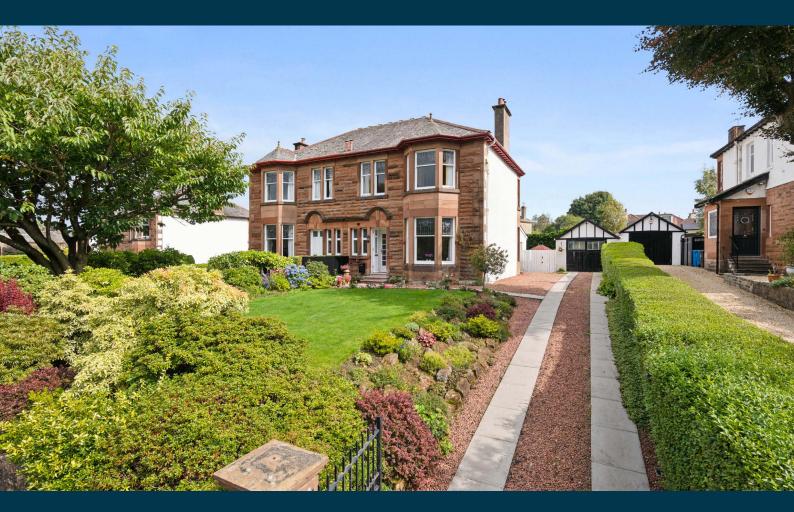

## This charming semi-detached home sits in beautifully tended gardens on the doorstep of the evergreen Newlands Park.

The accommodation in brief; vestibule via storm doors, broad reception hall with cloakroom/WC adjacent, bay windowed lounge, corner bay windowed dining room and a rear sitting room leading into an exceptionally bright sun room with twin doors to back garden. The sitting room also gives access into a generously fitted kitchen with its own side door to the garden.

Numerous traditional features are found throughout the property including stained glass, moulded woodwork and ceiling coving. The specification has gas fired central heating, partial double glazing and three living flame gas fires at ground floor. The property is set in mature gardens with driveway parking to the front and side leading to a detached single car garage with power and light provision. The rear garden is of particular note, enclosed via side gate and boundary walls with a lovely summer house also delivering power and light.