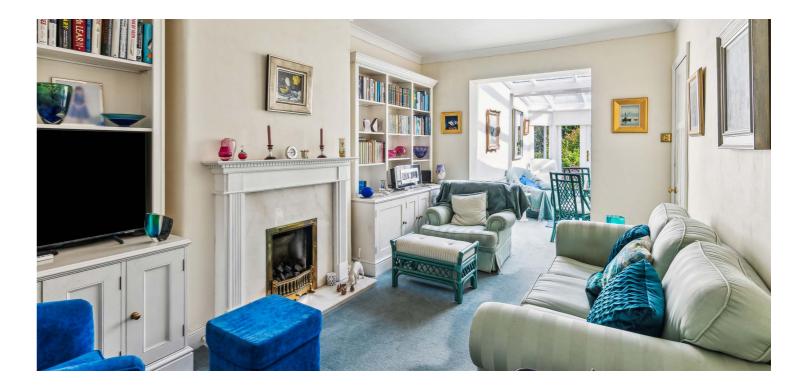

## This charming semi-detached home sits in beautifully tended gardens on the doorstep of the evergreen Newlands Park.

The accommodation in brief; vestibule via storm doors, broad reception hall with cloakroom/WC adjacent, bay windowed lounge, corner bay windowed dining room and a rear sitting room leading into an exceptionally bright sun room with twin doors to back garden. The sitting room also gives access into a generously fitted kitchen with its own side door to the garden.