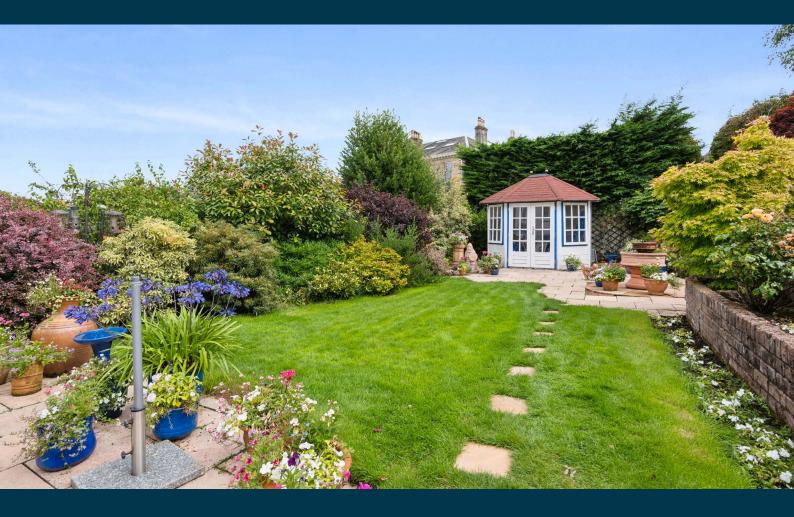

Numerous traditional features are found throughout the property including stained glass, moulded woodwork and ceiling coving. The specification has gas fired central heating, partial double glazing and three living flame gas fires at ground floor. The property is set in mature gardens with driveway parking to the front and side leading to a detached single car garage with power and light provision. The rear garden is of particular note, enclosed via side gate and boundary walls with a lovely summer house also delivering power and light.