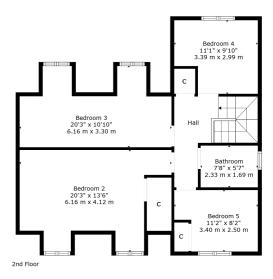

Internally, the property extends to; wide reception hallway with excellent storage and WC off, and the former double garage is now a fantastic multi-functional room, currently utilised as a sitting room and home office. The first floor hosts the main living room that is now open plan to the stunning kitchen which has a broad range of units, integrated quality appliances and large island with breakfast bar. Also on the first floor is the master bedroom and a superb family bathroom with twin basins, standalone bathtub and walk-in shower enclosure. The second floor offers four additional bedrooms and a further shower room.

**SS4845** | Sat Nav: 4 Blackseyburn Drive, Crookston, G53 7SX For the full home report visit **www.corumproperty.co.uk** \* All measurements and distances are approximate Floorplans are for illustration purposes and may not be to scale.