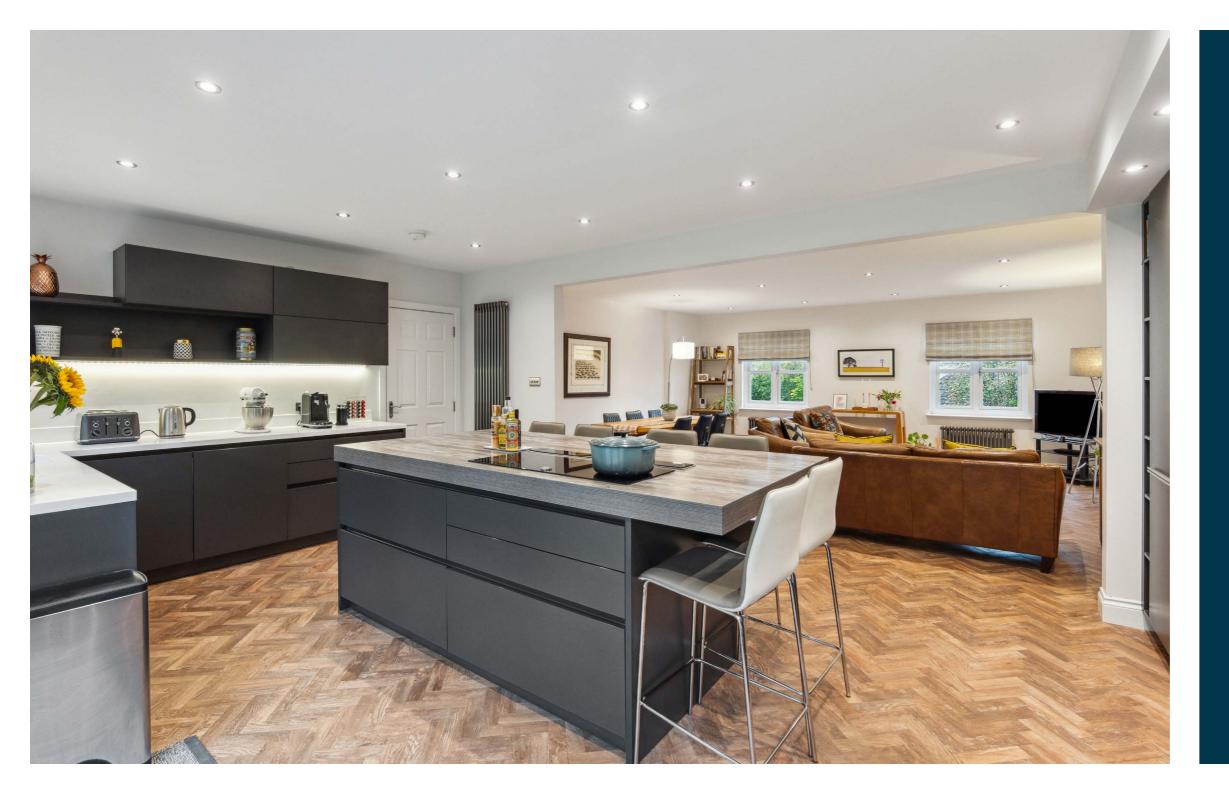

#### Set within a small residential cul-de-sac, this impressive detached villa offers generous accommodation over three main levels with a flexible layout and modern specification.

The current owners have upgraded the property throughout their ownership to include a double garage conversion and reconfigured layout, now offering an incredible Gideon Robinson kitchen which is open plan to the living room and bi-fold doors to the gardens.

Internally, the property extends to; wide reception hallway with excellent storage and WC off, and the former double garage is now a fantastic multi-functional room, currently utilised as a sitting room and home office. The first floor hosts the main living room that is now open plan to the stunning kitchen which has a broad range of units, integrated quality appliances and large island with breakfast bar. Also on the first floor is the master bedroom and a superb family bathroom with twin basins, standalone bathtub and walk-in shower enclosure. The second floor offers four additional bedrooms and a further shower room.