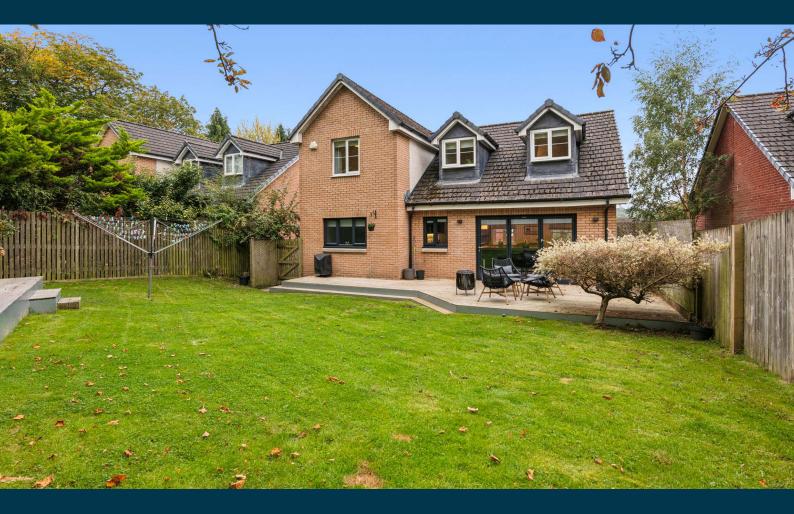

The property has a system of gas central heating, double glazing and fresh modern decor throughout. Off street parking is provided to the front via a double driveway, and the rear gardens have been nicely landscaped with a wide decking area accessed immediately from the kitchen with the rest being laid to lawn with a timber outhouse to the rear.