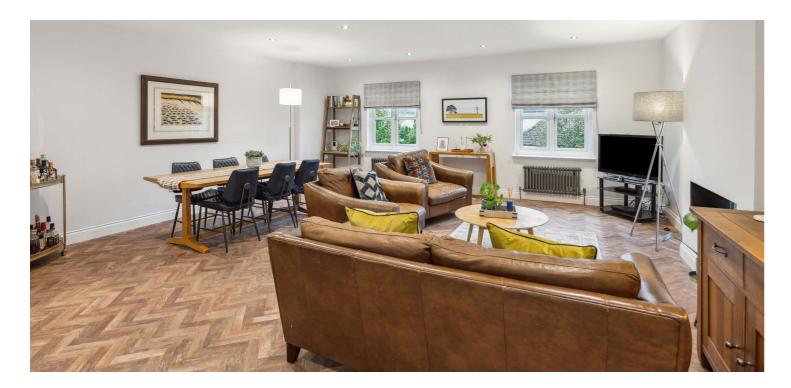

Internally, the property extends to; wide reception hallway with excellent storage and WC off, and the former double garage is now a fantastic multi-functional room, currently utilised as a sitting room and home office. The first floor hosts the main living room that is now open plan to the stunning kitchen which has a broad range of units, integrated quality appliances and large island with breakfast bar. Also on the first floor is the master bedroom and a superb family bathroom with twin basins, standalone bathtub and walk-in shower enclosure. The second floor offers four additional bedrooms and a further shower room.