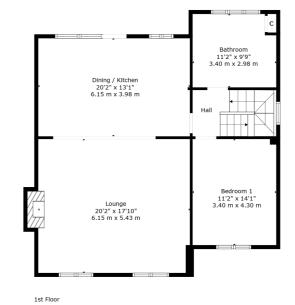

Internally, the property extends to; wide reception hallway with excellent storage and WC off, and the former double garage is now a fantastic multi-functional room, currently utilised as a sitting room and home office. The first floor hosts the main living room that is now open plan to the stunning kitchen which has a broad range of units, integrated quality appliances and large island with breakfast bar. Also on the first floor is the master bedroom and a superb family bathroom with twin basins, standalone bathtub and walk-in shower enclosure. The second floor offers four additional bedrooms and a further shower room.

**SS4845** | Sat Nav: 4 Blackseyburn Drive, Crookston, G53 7SX For the full home report visit **www.corumproperty.co.uk** \* All measurements and distances are approximate Floorplans are for illustration purposes and may not be to scale.