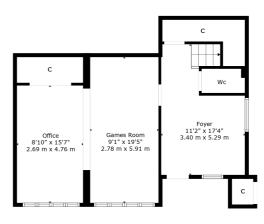

Internally, the property extends to; wide reception hallway with excellent storage and WC off, and the former double garage is now a fantastic multi-functional room, currently utilised as a sitting room and home office. The first floor hosts the main living room that is now open plan to the stunning kitchen which has a broad range of units, integrated quality appliances and large island with breakfast bar. Also on the first floor is the master bedroom and a superb family bathroom with twin basins, standalone bathtub and walk-in shower enclosure. The second floor offers four additional bedrooms and a further shower room.

**SS4845** | Sat Nav: 4 Blackseyburn Drive, Crookston, G53 7SX For the full home report visit **www.corumproperty.co.uk** \* All measurements and distances are approximate Floorplans are for illustration purposes and may not be to scale.