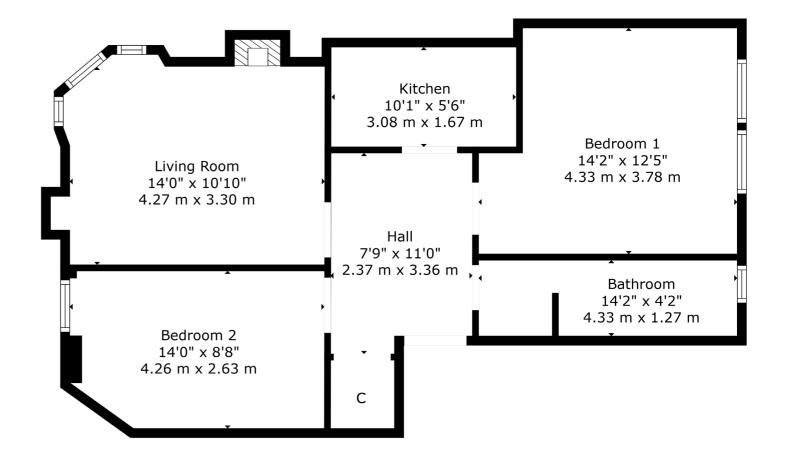

## 2/2 15 KENNOWAY DRIVE

THORNWOOD

www.corumproperty.co.uk

- 2 | BEDROOMS
- 1 | BATHROOM
- 1 | PUBLIC ROOM

2/2 15 Kennoway Drive is a bright and spacious two-bedroom apartment situated on the second floor of this well-maintained red sandstone tenement building, and boasts a corner aspect with open views to the front and rear of the property.

Located in the ever-popular Thornwood area, the internal accommodation comprises: welcoming reception hallway providing access to all apartments and storage off, bright corner bay window lounge to the front with feature fireplace and open aspects, and a modern internal style kitchen boasting a range of base and wall mounted units. There are two spacious double bedrooms, both offering ample space for free-standing storage and the principal enjoys open views to the rear. To complete the internal accommodation, there is a well-appointed modern bathroom with three-piece suite and shower over bath.

WE5151 | Sat Nav: 15 Kennoway Drive, Thornwood, G11 7TU

For the full home report visit www.corumproperty.co.uk

\* All measurements and distances are approximate Floorplans are for illustration purposes and may not be to scale.