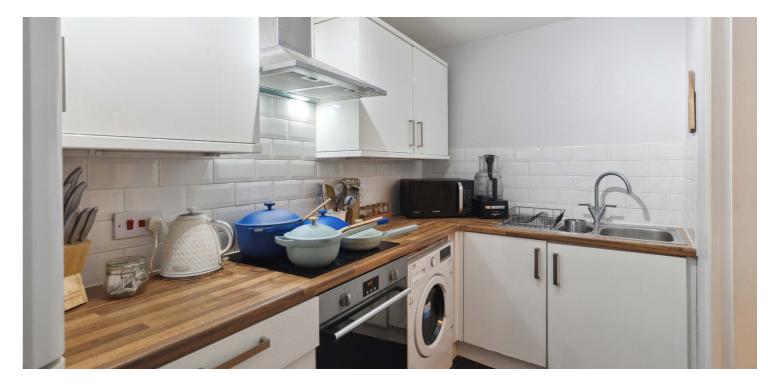

Located in the ever-popular Thornwood area, the internal accommodation comprises: welcoming reception hallway providing access to all apartments and storage off, bright corner bay window lounge to the front with feature fireplace and open aspects, and a modern internal style kitchen boasting a range of base and wall mounted units. There are two spacious double bedrooms, both offering ample space for free-standing storage and the principal enjoys open views to the rear. To complete the internal accommodation, there is a well-appointed modern bathroom with three-piece suite and shower over bath.