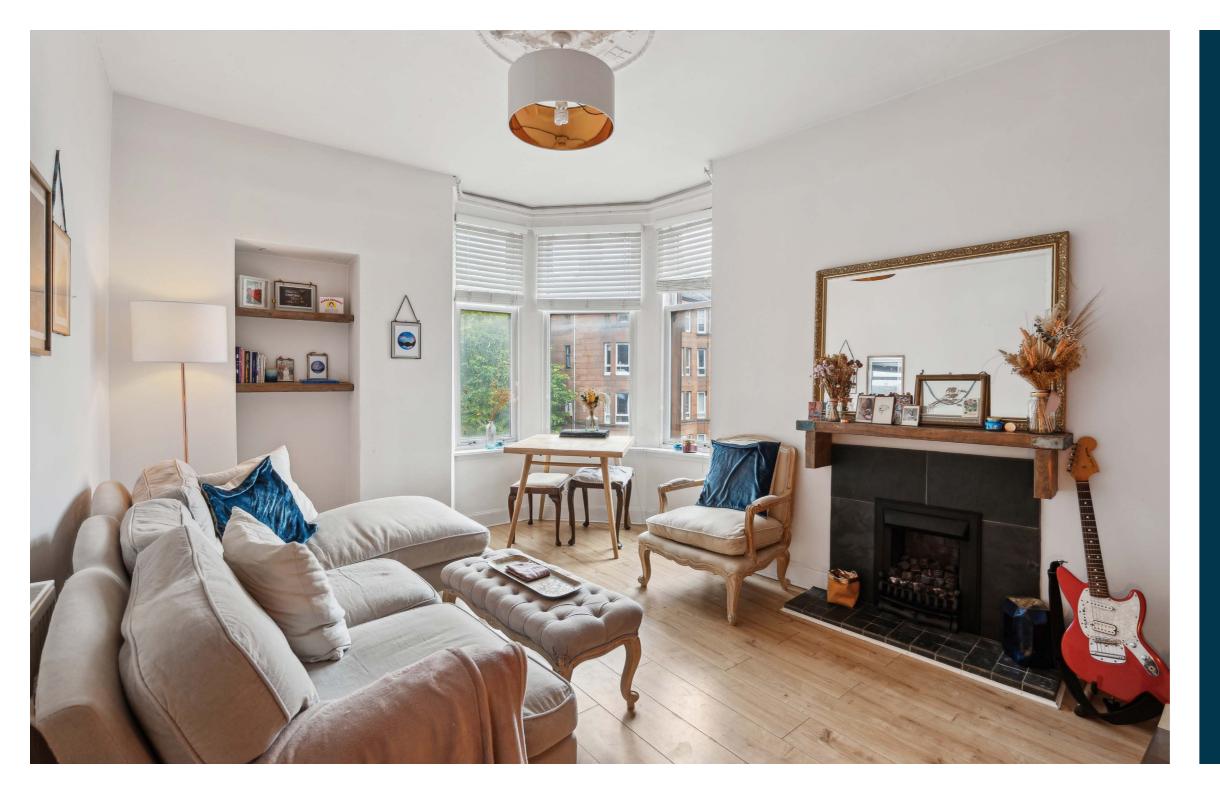

Located in the ever-popular Thornwood area, the internal accommodation comprises: welcoming reception hallway providing access to all apartments and storage off, bright corner bay window lounge to the front with feature fireplace and open aspects, and a modern internal style kitchen boasting a range of base and wall mounted units. There are two spacious double bedrooms, both offering ample space for free-standing storage and the principal enjoys open views to the rear. To complete the internal accommodation, there is a well-appointed modern bathroom with three-piece suite and shower over bath.