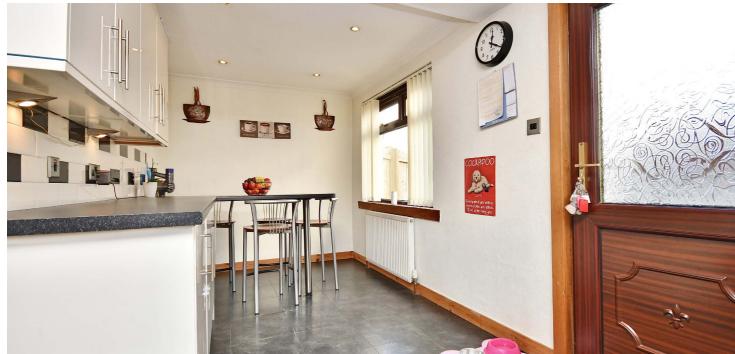

In more detail, the internal accommodation extends to an entrance hall, a spacious lounge and an open plan fitted dining kitchen, with ample wall and base units and a door to the rear garden. On the upper floor there is a family bathroom, loft access and two large double bedrooms, including one with built-in storage.

## **Ground Floor**