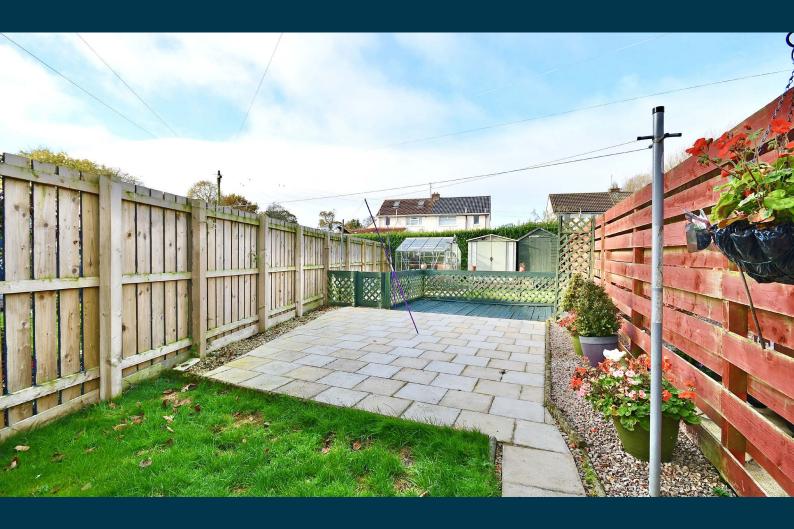

Externally the gardens to the front are laid mainly with lawn, highlighted by decorative shrub borders and paved pathways. The rear garden is fully enclosed, with a mixture of hard and soft landscaping, including a paved patio area, lawn and pathways. There is also a driveway to the side laid with decorative aggregate.