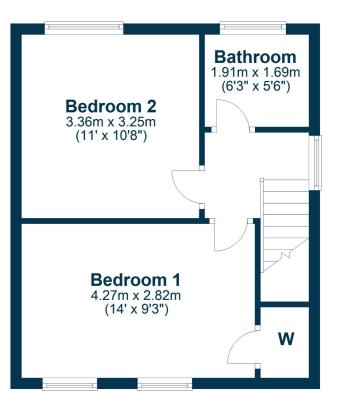

In more detail, the internal accommodation extends to an entrance hall, a spacious lounge and an open plan fitted dining kitchen, with ample wall and base units and a door to the rear garden. On the upper floor there is a family bathroom, loft access and two large double bedrooms, including one with built-in storage.

## **First Floor**

Craigie is closely located to Ayr town centre, which has a fantastic range of shopping, dining and leisure facilities. It is also ideally situated close to Ayr Railway Station and the A77 road network, linking to Glasgow and surrounding districts. There are excellent local schools, including the new Ayr Academy within the Craigie estate, and regular local bus services.