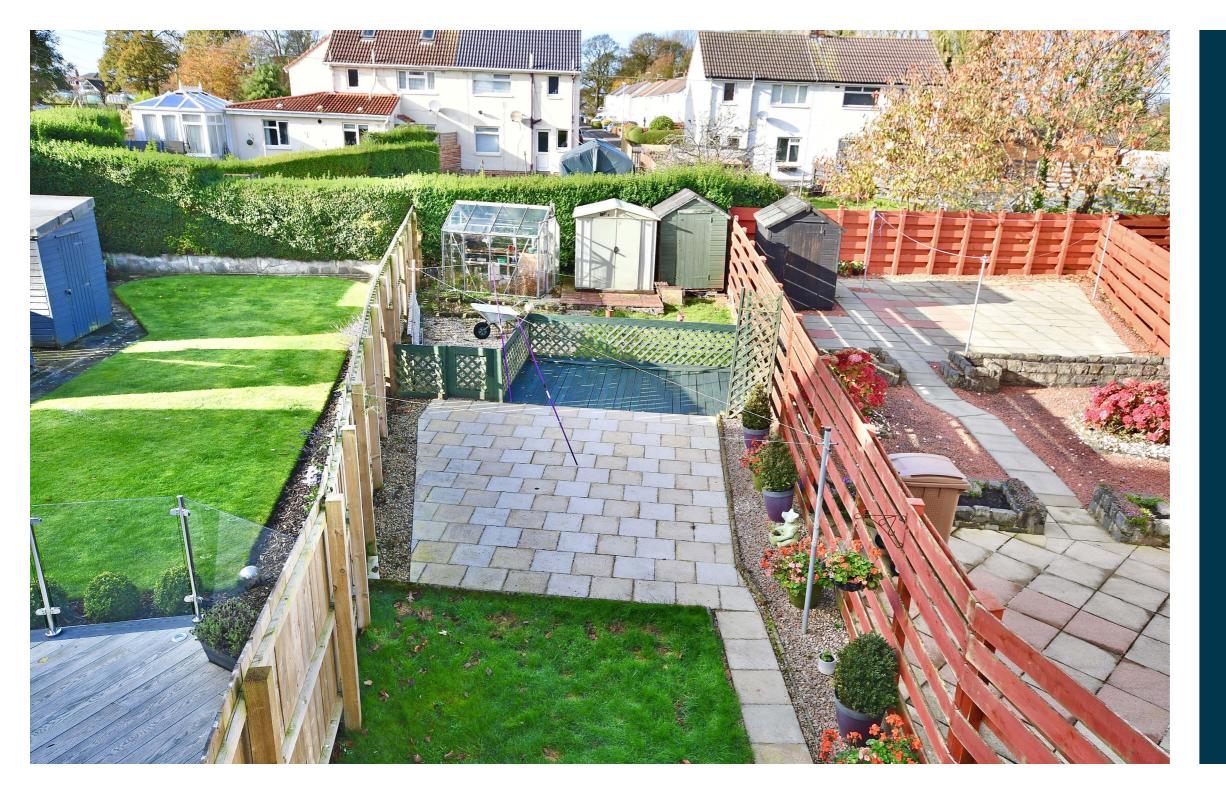

Externally the gardens to the front are laid mainly with lawn, highlighted by decorative shrub borders and paved pathways. The rear garden is fully enclosed, with a mixture of hard and soft landscaping, including a paved patio area, lawn and pathways. There is also a driveway to the side laid with decorative aggregate.