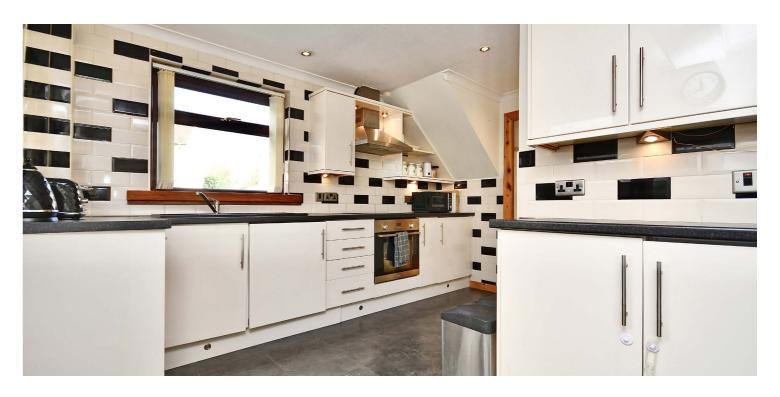

In more detail, the internal accommodation extends to an entrance hall, a spacious lounge and an open plan fitted dining kitchen, with ample wall and base units and a door to the rear garden. On the upper floor there is a family bathroom, loft access and two large double bedrooms, including one with built-in storage.