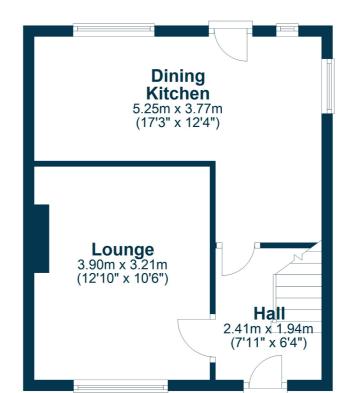

In more detail, the internal accommodation extends to an entrance hall, a spacious lounge and an open plan fitted dining kitchen, with ample wall and base units and a door to the rear garden. On the upper floor there is a family bathroom, loft access and two large double bedrooms, including one with built-in storage.

## **Ground Floor**