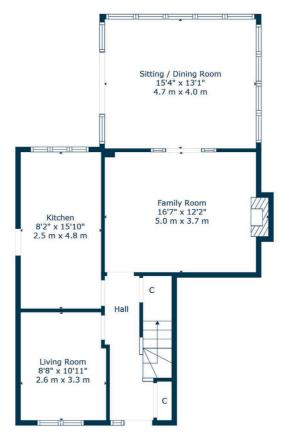

The well-presented accommodation comprises:- welcoming entrance hallway, with storage, well-proportioned rear facing lounge, which leads into a generously proportioned sunroom, additional family room or home office, to the front, and an excellent and well appointed modern kitchen, with a range of base and wall mounted units and a door to the side of the house.

Floor 1 Floor 2

Bishopbriggs offers a wealth of local amenities, including schools, at both primary and secondary levels, recreational facilities, supermarkets, shops, golf courses and a host of popular bars and restaurants. Bishopbriggs train station offers a regular service to both Glasgow and Edinburgh and there are nearby road links giving easy access to Glasgow City Centre and the central belt motorway network.

BD3768 | Sat Nav: 4 Wallace Gate, Bishopbriggs, G64 1GB

For the full home report visit www.corumproperty.co.uk

\* All measurements and distances are approximate Floorplans are for illustration purposes and may not be to scale.