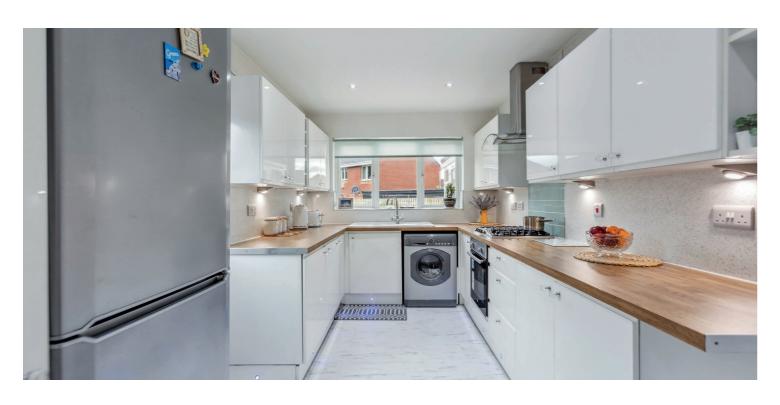

The well-presented accommodation comprises:- welcoming entrance hallway, with storage, well-proportioned rear facing lounge, which leads into a generously proportioned sunroom, additional family room or home office, to the front, and an excellent and well appointed modern kitchen, with a range of base and wall mounted units and a door to the side of the house.