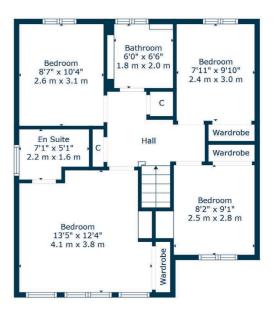

Upstairs, the property benefits from a sizeable principal bedroom, with spacious ensuite shower room, and fitted wardrobes. There are three further generous double bedrooms, two of which have fitted wardrobes, and a well fitted family bathroom completes the accommodation on offer.

Floor 1 Floor 2

Bishopbriggs offers a wealth of local amenities, including schools, at both primary and secondary levels, recreational facilities, supermarkets, shops, golf courses and a host of popular bars and restaurants. Bishopbriggs train station offers a regular service to both Glasgow and Edinburgh and there are nearby road links giving easy access to Glasgow City Centre and the central belt motorway network.

BD3768 | Sat Nav: 4 Wallace Gate, Bishopbriggs, G64 1GB

For the full home report visit www.corumproperty.co.uk

\* All measurements and distances are approximate Floorplans are for illustration purposes and may not be to scale.