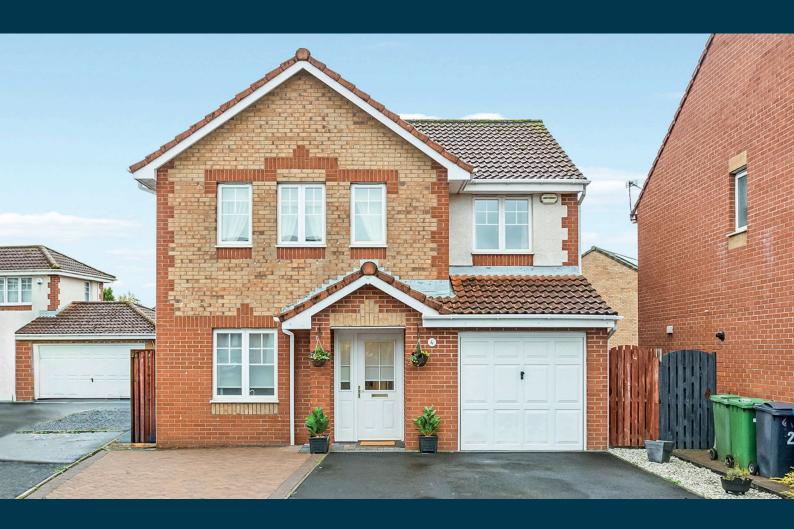

## 4 WALLACE GATE BISHOPBRIGGS

www.corumproperty.co.uk

- 4 | BEDROOMS
- 2 | BATHROOMS
- 3 | PUBLIC ROOMS

This superb and extremely spacious detached villa, offering flexible family accommodation, is located within the catchment area for the admired Bishopbriggs Academy. Wallace Gate is a quiet, yet conveniently positioned, cul de sac, close to amenities and transport links.

The specification includes gas central heating and double glazing.

To the front, there is a monoblocked driveway, providing off street parking, along with a level lawn area and integral single garage. The fully enclosed rear garden is private and boasts an expansive patio and vegetable garden.