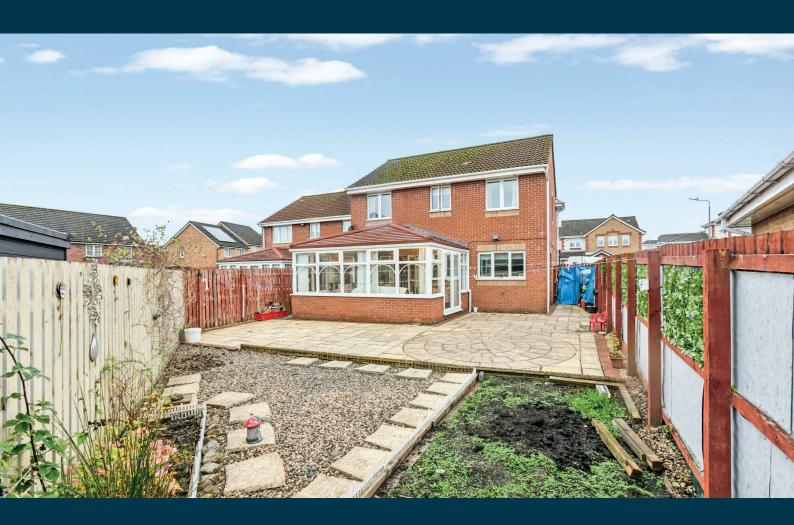

The specification includes gas central heating and double glazing.

To the front, there is a monoblocked driveway, providing off street parking, along with a level lawn area and integral single garage. The fully enclosed rear garden is private and boasts an expansive patio and vegetable garden.