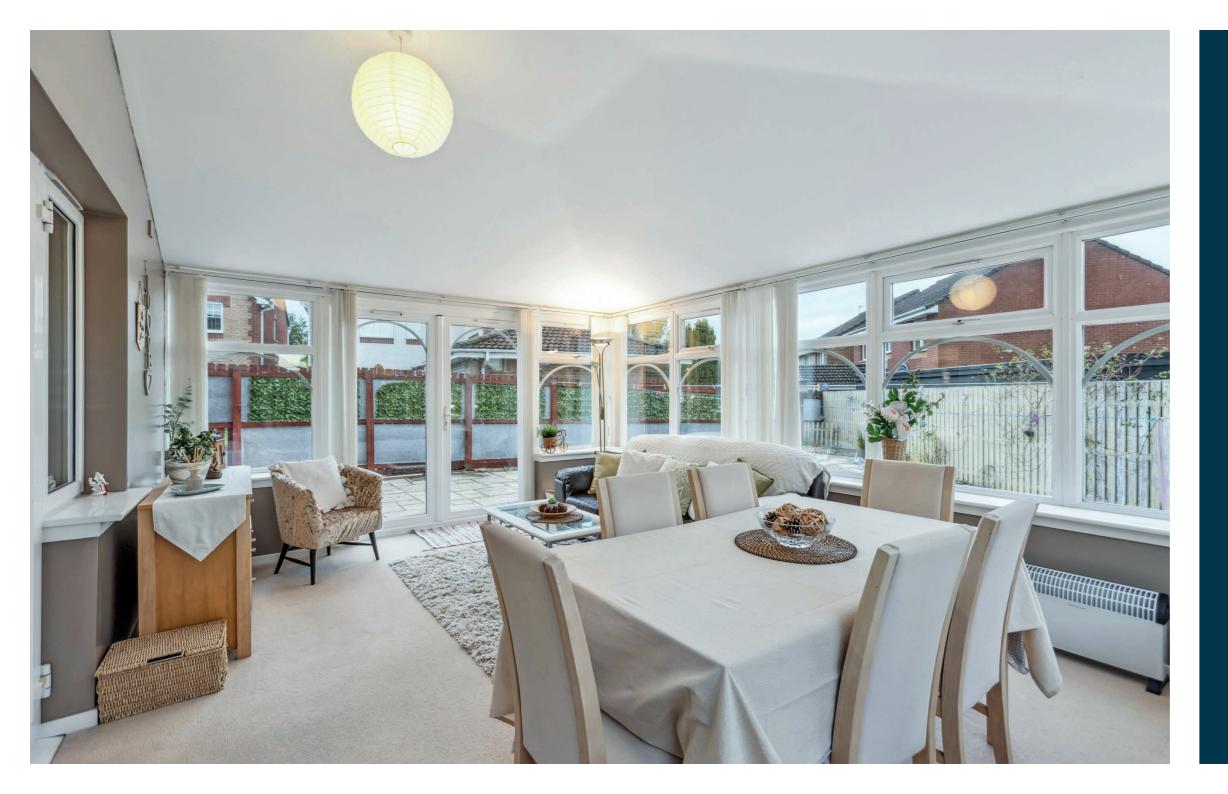

The well-presented accommodation comprises:- welcoming entrance hallway, with storage, well-proportioned rear facing lounge, which leads into a generously proportioned sunroom, additional family room or home office, to the front, and an excellent and well appointed modern kitchen, with a range of base and wall mounted units and a door to the side of the house.