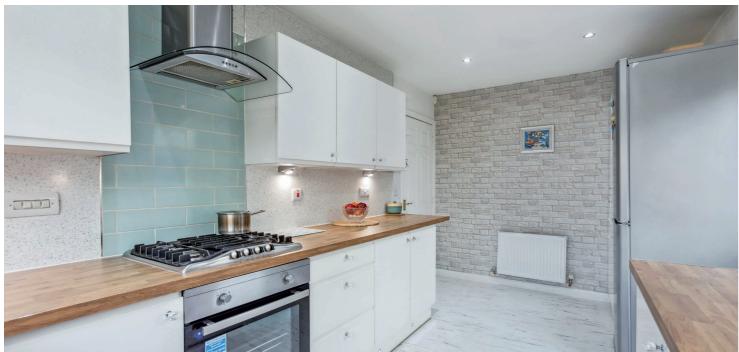

The well-presented accommodation comprises:- welcoming entrance hallway, with storage, well-proportioned rear facing lounge, which leads into a generously proportioned sunroom, additional family room or home office, to the front, and an excellent and well appointed modern kitchen, with a range of base and wall mounted units and a door to the side of the house.