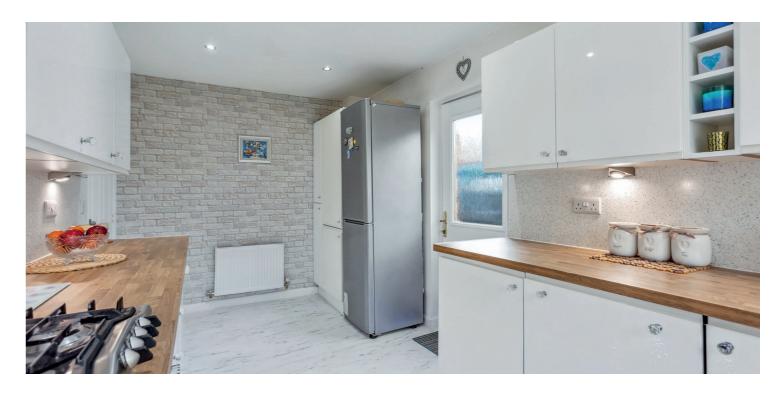

The well-presented accommodation comprises:- welcoming entrance hallway, with storage, well-proportioned rear facing lounge, which leads into a generously proportioned sunroom, additional family room or home office, to the front, and an excellent and well appointed modern kitchen, with a range of base and wall mounted units and a door to the side of the house.