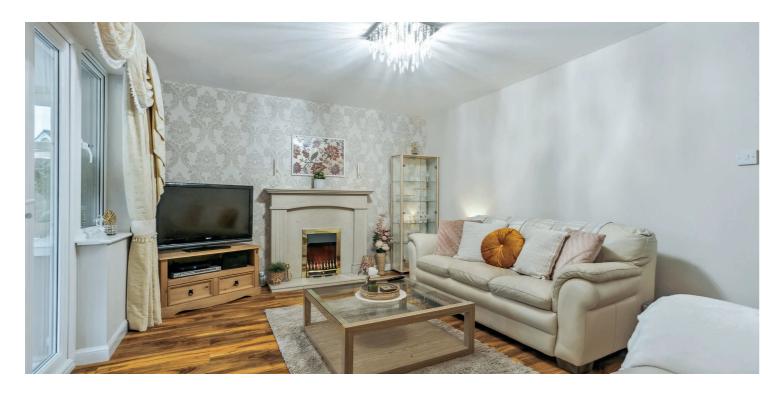

The well-presented accommodation comprises:- welcoming entrance hallway, with storage, well-proportioned rear facing lounge, which leads into a generously proportioned sunroom, additional family room or home office, to the front, and an excellent and well appointed modern kitchen, with a range of base and wall mounted units and a door to the side of the house.