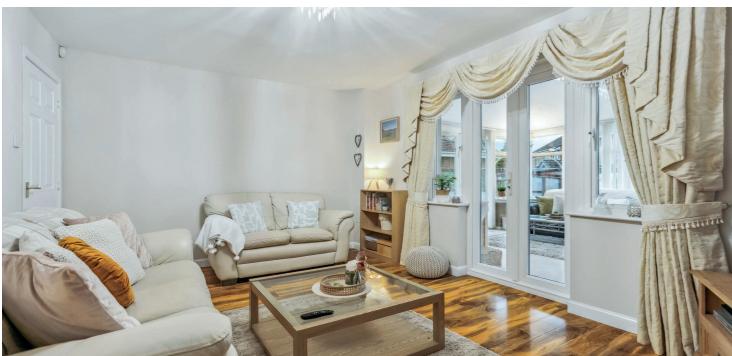

The well-presented accommodation comprises:- welcoming entrance hallway, with storage, well-proportioned rear facing lounge, which leads into a generously proportioned sunroom, additional family room or home office, to the front, and an excellent and well appointed modern kitchen, with a range of base and wall mounted units and a door to the side of the house.