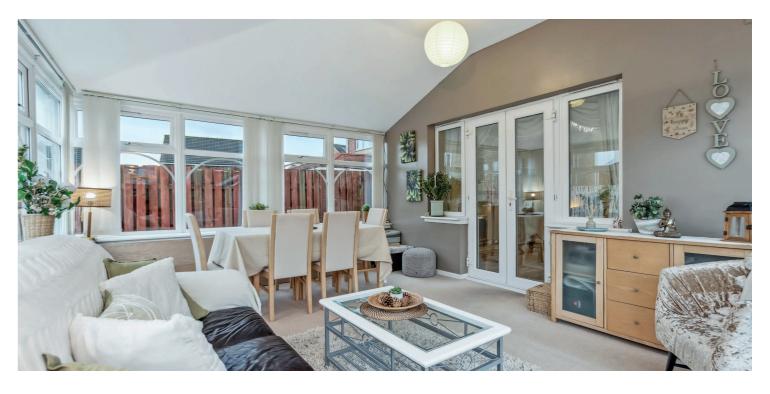

The well-presented accommodation comprises:- welcoming entrance hallway, with storage, well-proportioned rear facing lounge, which leads into a generously proportioned sunroom, additional family room or home office, to the front, and an excellent and well appointed modern kitchen, with a range of base and wall mounted units and a door to the side of the house.