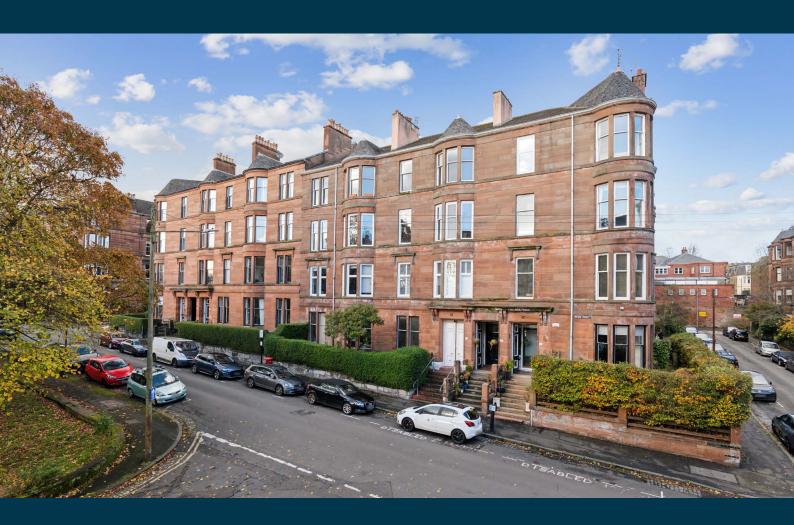

## **154 WILTON STREET**

NORTH KELVINSIDE

www.corumproperty.co.uk

- 3 | BEDROOMS
- 1 | BATHROOM
- 1 | PUBLIC ROOM

This incredible, rarely available, main door traditional tenement flat in the ever popular North Kelvinside district is within a fantastic location to take in all of the local amenities the area has to offer. Located near Kelvinbridge just off Great Western Road, It is close to all the popular restaurants, bars, and retailers such as Paesano, La Lanterna West End, Kothel, Farrow & Ball, and I.J. Mellis cheese mongers.

North Kelvinside is close to Byres Road and Great Western Road which provides an array of excellent amenities including bars, restaurants, delicatessens and retailers including Paesano Pizza, Cottonrake Bakery, Roots Fruits & Flowers, La Lanterna and Farrow & Ball. The River Kelvin Walkway, Botanic Gardens and Kelvingrove Park are also nearby. Public transport is also available with a choice of Kelvinbridge underground, railway and bus routes to Glasgow City Centre and beyond.