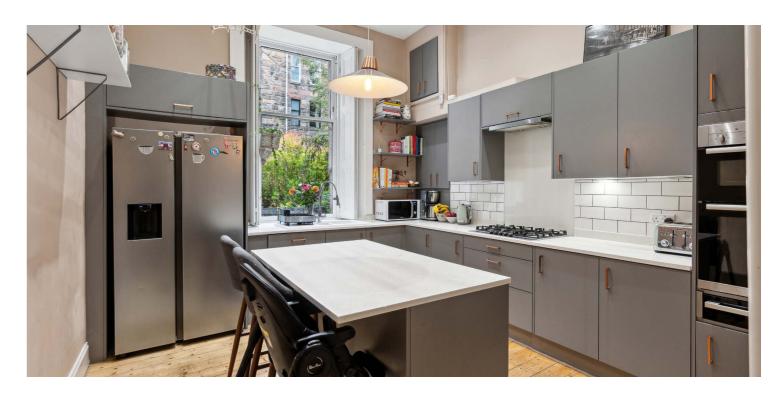

The flat itself has a fabulous corner position, with exclusive use of the wrap around corner garden and the accommodation comprises; a large welcoming reception hall, stunning corner bay windowed lounge, excellent sized dining kitchen and all three bedrooms are of very generous proportions, in particular bedrooms one and two, which have ample space for wardrobes, desks for home working and some beautiful original details including fireplaces and decorative cornicework. There is a stunning modern family bathroom and a very useful, equally stylish WC.

In addition, the property has been beautifully decorated, has original hardwood flooring, double glazing, ample storage, gas central heating and residents permit parking is available to request via Glasgow City Council. There is also access via the next door close to residents rear gardens.