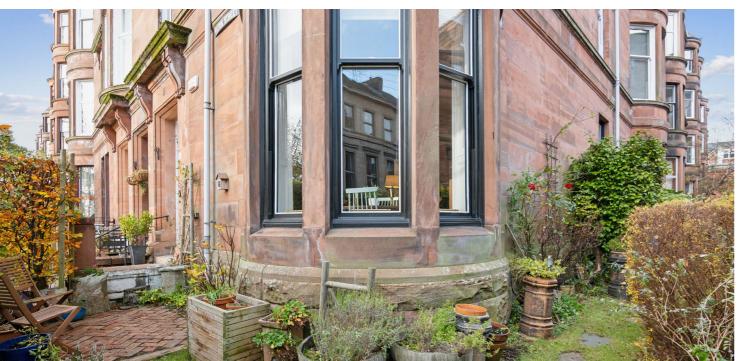

The flat itself has a fabulous corner position, with exclusive use of the wrap around corner garden and the accommodation comprises; a large welcoming reception hall, stunning corner bay windowed lounge, excellent sized dining kitchen and all three bedrooms are of very generous proportions, in particular bedrooms one and two, which have ample space for wardrobes, desks for home working and some beautiful original details including fireplaces and decorative cornicework. There is a stunning modern family bathroom and a very useful, equally stylish WC.

In addition, the property has been beautifully decorated, has original hardwood flooring, double glazing, ample storage, gas central heating and residents permit parking is available to request via Glasgow City Council. There is also access via the next door close to residents rear gardens.