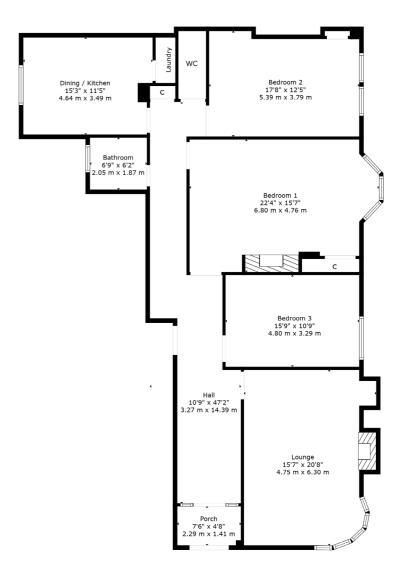

The flat itself has a fabulous corner position, with exclusive use of the wrap around corner garden and the accommodation comprises; a large welcoming reception hall, stunning corner bay windowed lounge, excellent sized dining kitchen and all three bedrooms are of very generous proportions, in particular bedrooms one and two, which have ample space for wardrobes, desks for home working and some beautiful original details including fireplaces and decorative cornicework. There is a stunning modern family bathroom and a very useful, equally stylish WC.

**We5178** | Sat Nav: 154 Wilton Street, North Kelvinside, G20 6BS

For the full home report visit www.corumproperty.co.uk

\* All measurements and distances are approximate Floorplans are for illustration purposes and may not be to scale.