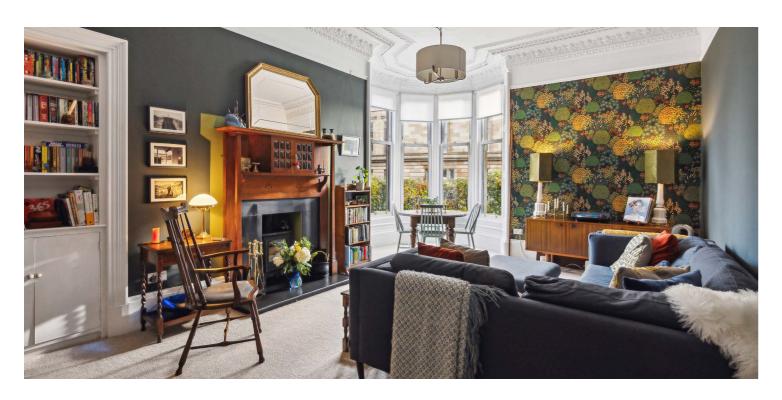

The flat itself has a fabulous corner position, with exclusive use of the wrap around corner garden and the accommodation comprises; a large welcoming reception hall, stunning corner bay windowed lounge, excellent sized dining kitchen and all three bedrooms are of very generous proportions, in particular bedrooms one and two, which have ample space for wardrobes, desks for home working and some beautiful original details including fireplaces and decorative cornicework. There is a stunning modern family bathroom and a very useful, equally stylish WC.

In addition, the property has been beautifully decorated, has original hardwood flooring, double glazing, ample storage, gas central heating and residents permit parking is available to request via Glasgow City Council. There is also access via the next door close to residents rear gardens.