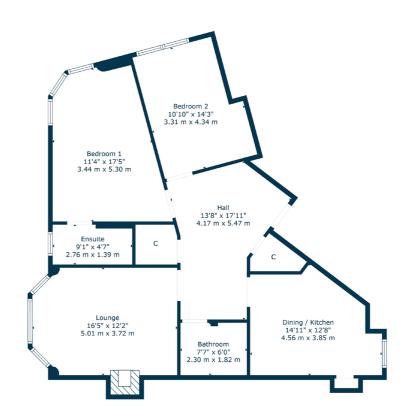

# 2 | BEDROOMS2 | BATHROOMS1 | PUBLIC ROOM

This large first floor property is found in a handsome purpose built tenement where Tassie Street meets Hector Road in Shawlands. The property has been well cared for by our clients and it represents a terrific opportunity to live on the doorstep of all that Shawlands has to offer.

#### SS4894

\*All measurements and distances are approximate. Floorplans are for illustration purposes and may not be to scale.

For the full home report visit **www.corumproperty.co.uk** 