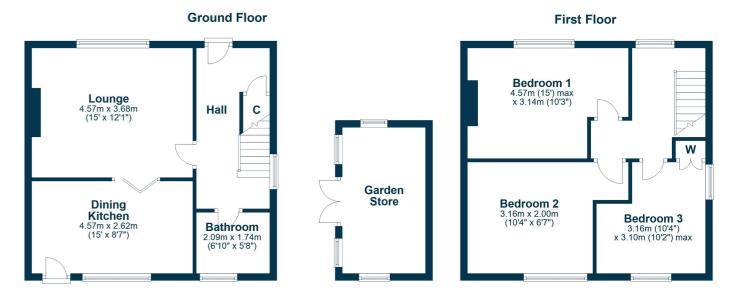

In more detail, the internal accommodation extends to an entrance hallway with under stairs storage, a spacious lounge, a downstairs bathroom suite and a fitted breakfasting kitchen with a door to the rear garden. On the upper floor there is loft access and three bedrooms, including one with fitted wardrobe space.

Externally there are gardens to the front that are laid mainly to lawn with paved pathways, decorative borders and a monoblock driveway allowing off road parking. There is access at the side round to a fully enclosed rear garden, which has paved patio areas, lawn, two garden sheds, decorative borders and a brick barbecue.

AY5102 | Sat Nav: 35 Westwood Crescent, Ayr, KA8 0RB

For the full home report visit www.corumproperty.co.uk

\* All measurements and distances are approximate Floorplans are for illustration purposes and may not be to scale.