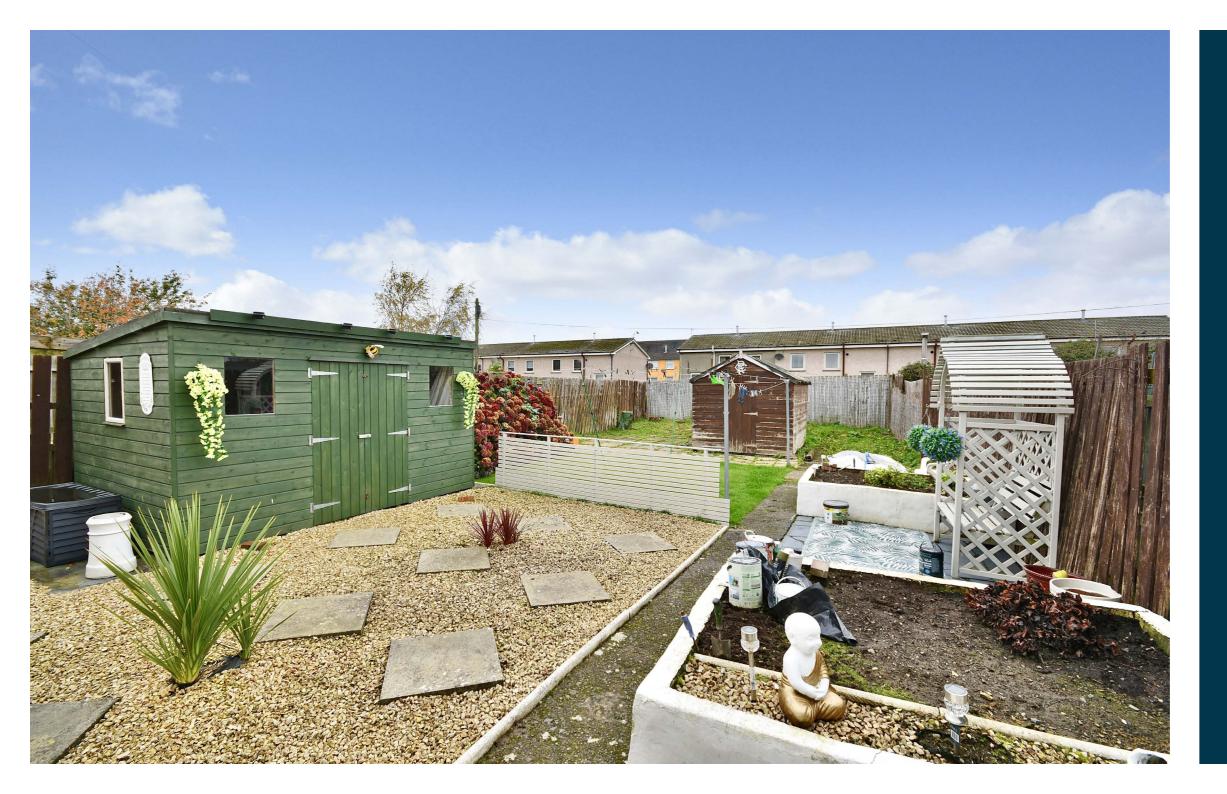

Externally there are gardens to the front that are laid mainly to lawn with paved pathways, decorative borders and a monoblock driveway allowing off road parking. There is access at the side round to a fully enclosed rear garden, which has paved patio areas, lawn, two garden sheds, decorative borders and a brick barbecue.