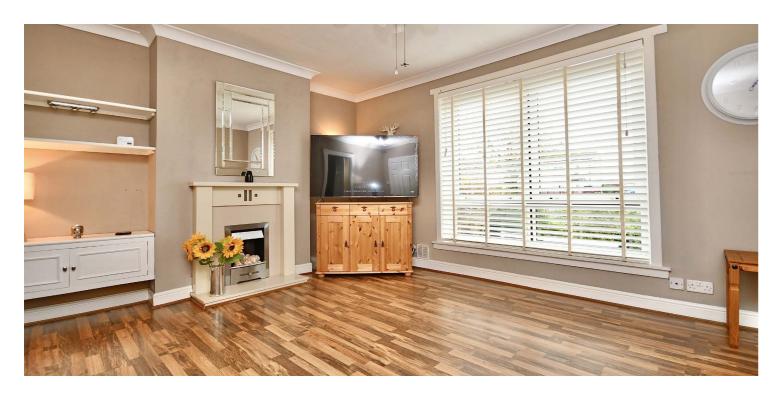

In more detail, the internal accommodation extends to an entrance hallway with under stairs storage, a spacious lounge, a downstairs bathroom suite and a fitted breakfasting kitchen with a door to the rear garden. On the upper floor there is loft access and three bedrooms, including one with fitted wardrobe space.