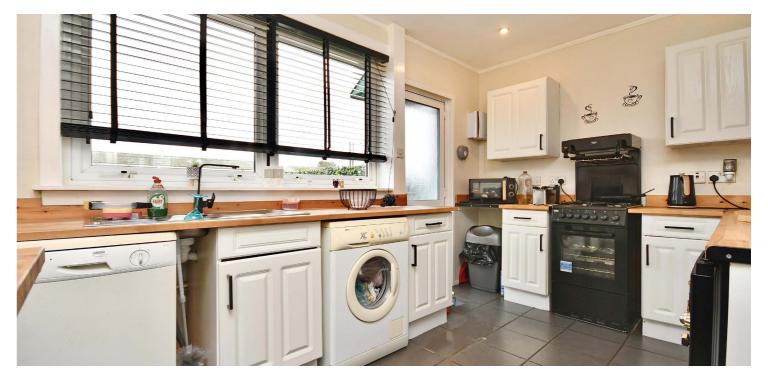

In more detail, the internal accommodation extends to an entrance hallway with under stairs storage, a spacious lounge, a downstairs bathroom suite and a fitted breakfasting kitchen with a door to the rear garden. On the upper floor there is loft access and three bedrooms, including one with fitted wardrobe space.