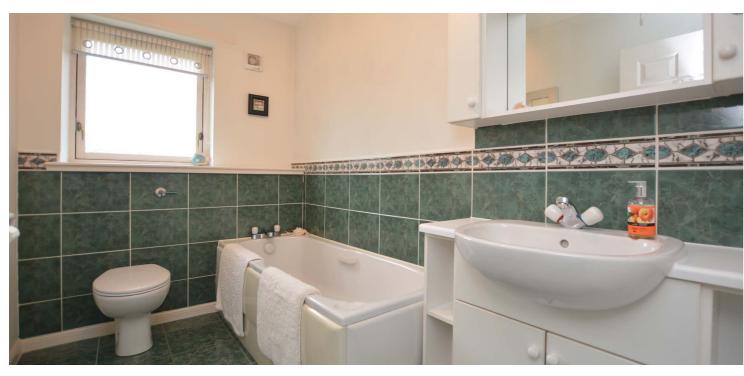

In summary the accommodation extends to a secure entry door into a shared hall with entry to apartment 6C on the right which comprises of an L-shaped reception hallway, bay windowed lounge/dining room, dining kitchen, two double bedrooms (including a master with en-suite shower room) and separate three piece bathroom. N.b The second bedroom is currently used as a dining room.