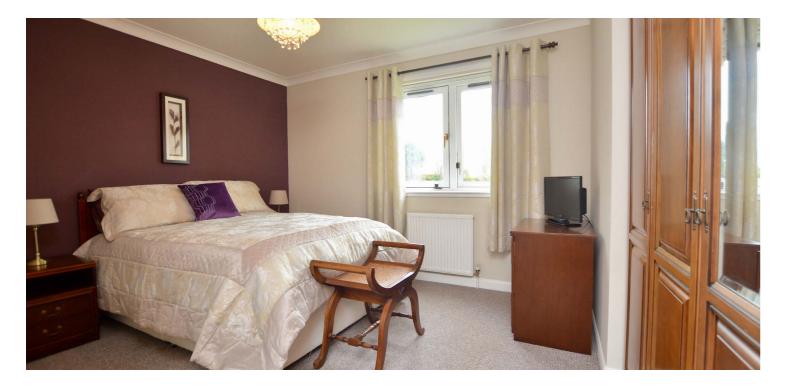

The apartment provides spacious accommodation and benefits include a modern fitted kitchen with space for dining, extensive wardrobe/cupboard space, neutral decoration, quality floor coverings, gas central heating with a 'Potterton' boiler and double glazing.

In summary the accommodation extends to a secure entry door into a shared hall with entry to apartment 6C on the right which comprises of an L-shaped reception hallway, bay windowed lounge/dining room, dining kitchen, two double bedrooms (including a master with en-suite shower room) and separate three piece bathroom. N.b The second bedroom is currently used as a dining room.