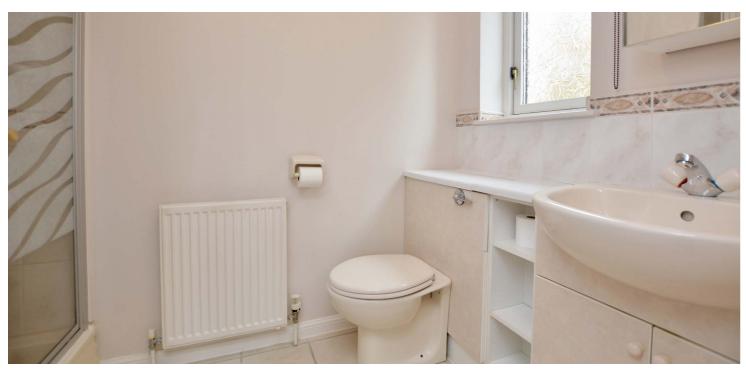

In summary the accommodation extends to a secure entry door into a shared hall with entry to apartment 6C on the right which comprises of an L-shaped reception hallway, bay windowed lounge/dining room, dining kitchen, two double bedrooms (including a master with en-suite shower room) and separate three piece bathroom. N.b The second bedroom is currently used as a dining room.