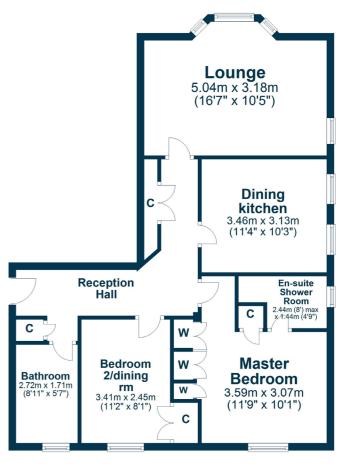

In summary the accommodation extends to a secure entry door into a shared hall with entry to apartment 6C on the right which comprises of an L-shaped reception hallway, bay windowed lounge/dining room, dining kitchen, two double bedrooms (including a master with en-suite shower room) and separate three piece bathroom. N.b The second bedroom is currently used as a dining room.

## **Ground Floor**

AY5106 | Sat Nav: 6c Monkton Court, Prestwick, KA9 1EN For the full home report visit **www.corumproperty.co.uk** \* All measurements and distances are approximate Floorplans are for illustration purposes and may not be to scale.