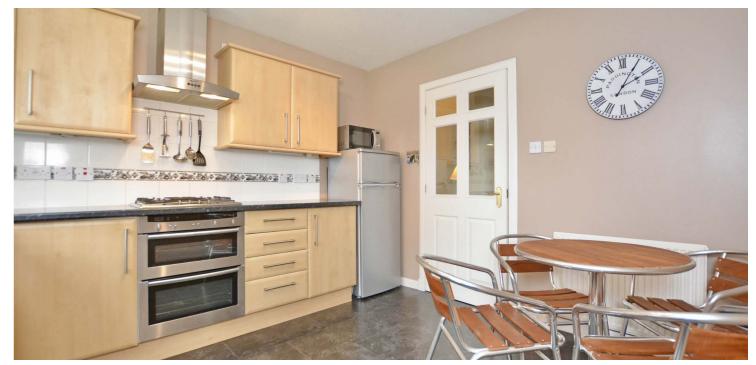

The apartment provides spacious accommodation and benefits include a modern fitted kitchen with space for dining, extensive wardrobe/cupboard space, neutral decoration, quality floor coverings, gas central heating with a 'Potterton' boiler and double glazing.

In summary the accommodation extends to a secure entry door into a shared hall with entry to apartment 6C on the right which comprises of an L-shaped reception hallway, bay windowed lounge/dining room, dining kitchen, two double bedrooms (including a master with en-suite shower room) and separate three piece bathroom. N.b The second bedroom is currently used as a dining room.