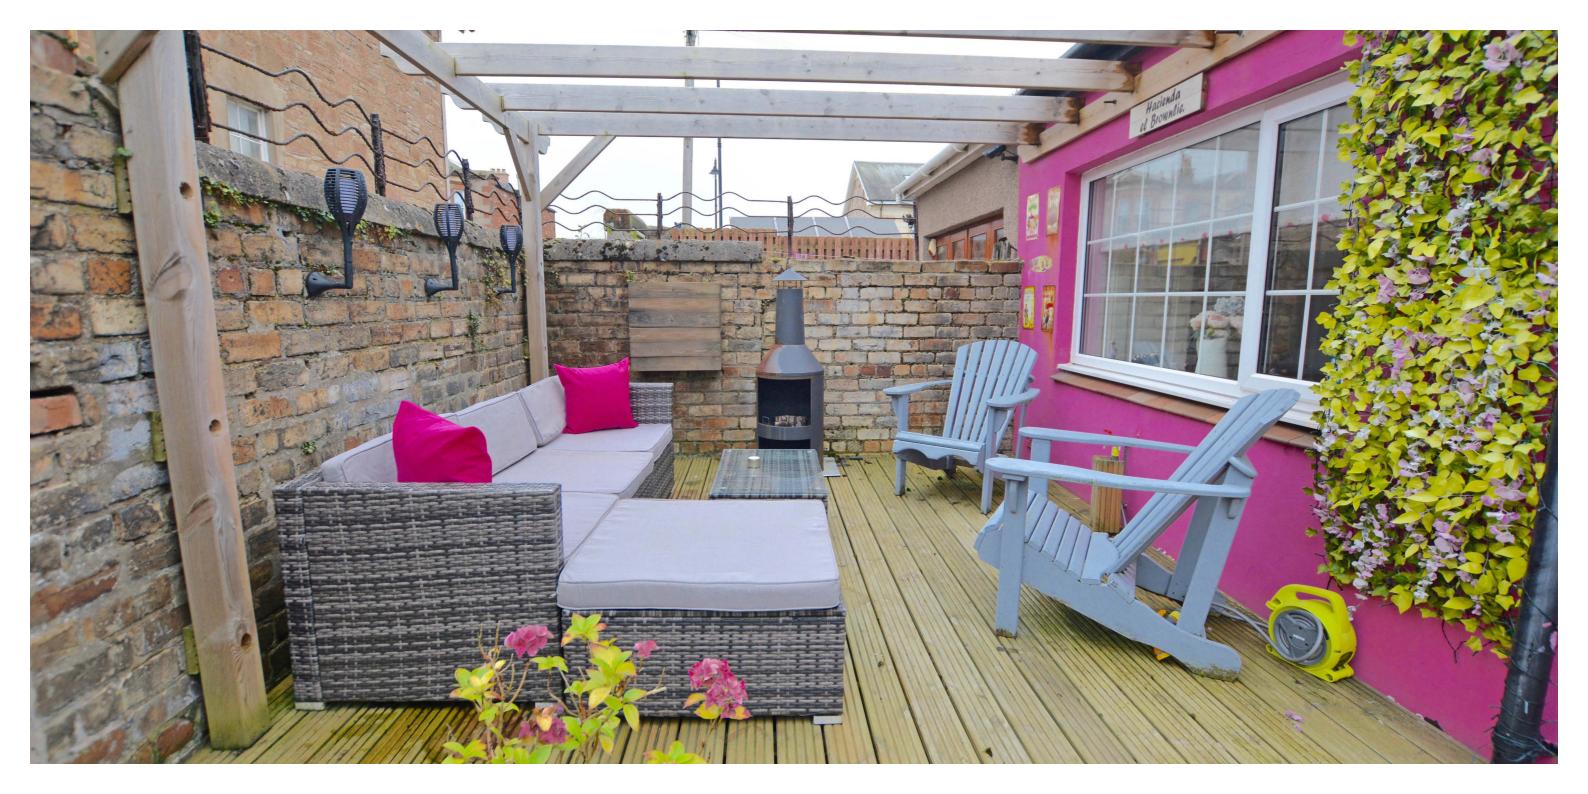

Externally there is a small garden to the front. The fully enclosed rear garden has been hard landscaped and is predominantly laid to decorative paving with decked patio area and gate access to the rear lane.