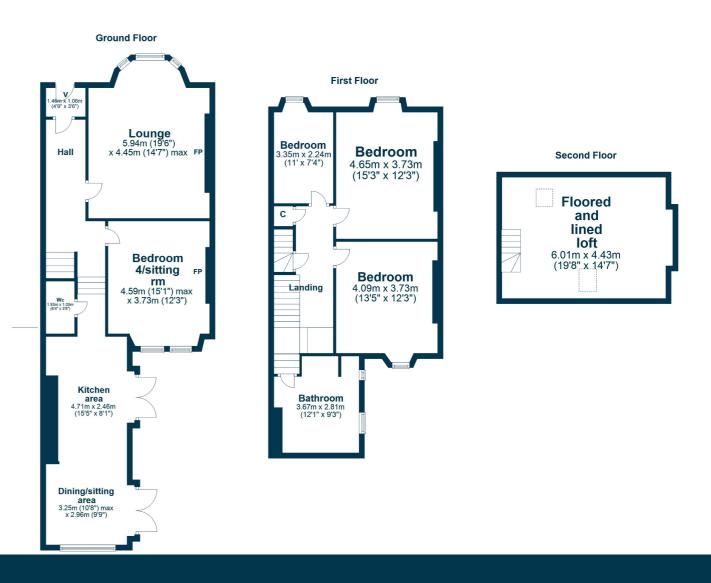

The property has been comprehensively upgraded and modernised by the current owners resulting in a superb family home with extensive and flexible accommodation including a large floored and lined loft room which could be developed to create further accommodation if required.

In summary the accommodation extends to, on the ground floor, a vestibule, reception hallway, front facing bay windowed lounge, bedroom 4/sitting rm, fitted kitchen open plan to a dining/family area and two piece wc. Upstairs there are three bedrooms and a four piece bathroom. A permanent stair gives access to the floored and lined loft room.

AY5108 | Sat Nav: 20 Queens Terrace, Ayr, KA7 1DX For the full home report visit **www.corumproperty.co.uk** \* All measurements and distances are approximate Floorplans are for illustration purposes and may not be to scale.