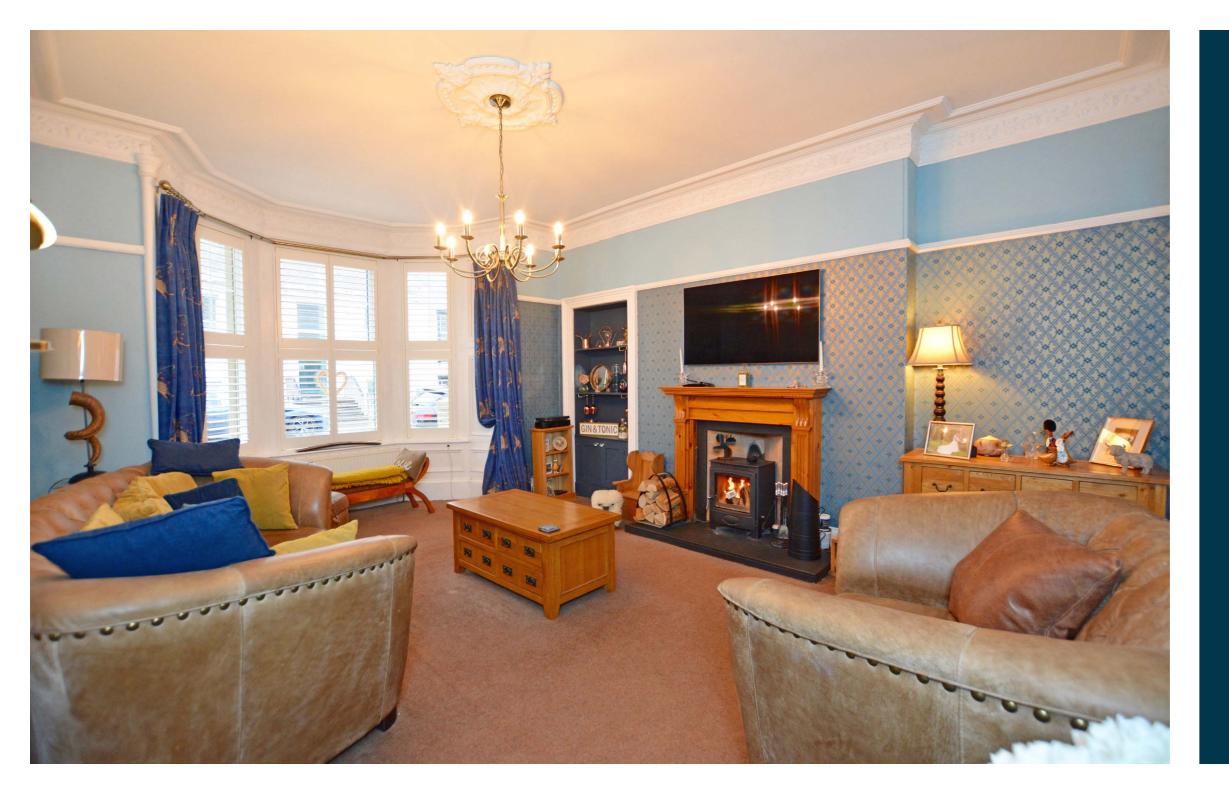

Features and benefits include a fantastic open plan kitchen/ dining/family room with two sets of patio doors to the garden, wood-burning stoves in the lounge and sitting rm/bedroom 4, quality four piece bathroom, double glazing and gas central heating with a 'Worcester' boiler. Retained period features include cornice work, carved balustrade, fireplaces, high ceilings and generous room proportions.

In summary the accommodation extends to, on the ground floor, a vestibule, reception hallway, front facing bay windowed lounge, bedroom 4/sitting rm, fitted kitchen open plan to a dining/family area and two piece wc. Upstairs there are three bedrooms and a four piece bathroom. A permanent stair gives access to the floored and lined loft room.