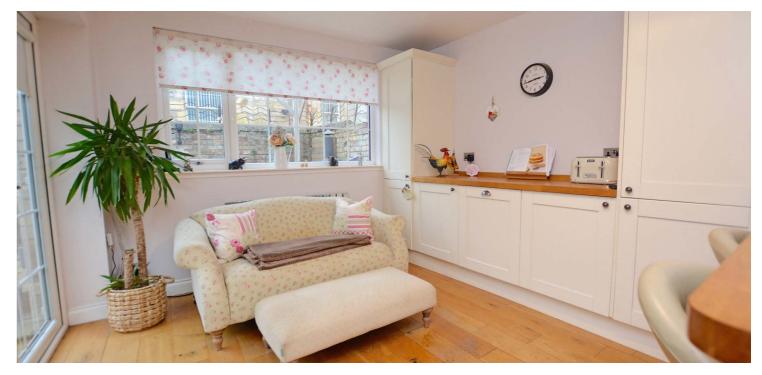

In summary the accommodation extends to, on the ground floor, a vestibule, reception hallway, front facing bay windowed lounge, bedroom 4/sitting rm, fitted kitchen open plan to a dining/family area and two piece wc. Upstairs there are three bedrooms and a four piece bathroom. A permanent stair gives access to the floored and lined loft room.