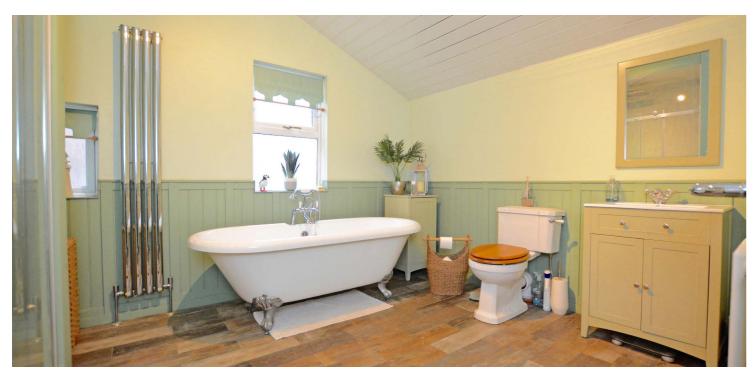

Features and benefits include a fantastic open plan kitchen/ dining/family room with two sets of patio doors to the garden, wood-burning stoves in the lounge and sitting rm/bedroom 4, quality four piece bathroom, double glazing and gas central heating with a 'Worcester' boiler. Retained period features include cornice work, carved balustrade, fireplaces, high ceilings and generous room proportions.

In summary the accommodation extends to, on the ground floor, a vestibule, reception hallway, front facing bay windowed lounge, bedroom 4/sitting rm, fitted kitchen open plan to a dining/family area and two piece wc. Upstairs there are three bedrooms and a four piece bathroom. A permanent stair gives access to the floored and lined loft room.