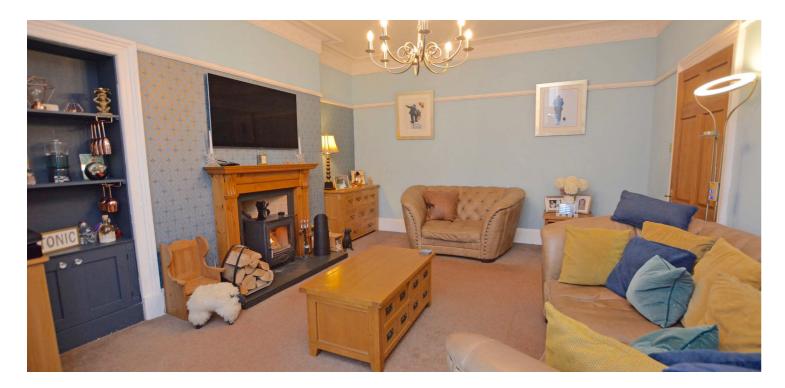

Features and benefits include a fantastic open plan kitchen/ dining/family room with two sets of patio doors to the garden, wood-burning stoves in the lounge and sitting rm/bedroom 4, quality four piece bathroom, double glazing and gas central heating with a 'Worcester' boiler. Retained period features include cornice work, carved balustrade, fireplaces, high ceilings and generous room proportions.

In summary the accommodation extends to, on the ground floor, a vestibule, reception hallway, front facing bay windowed lounge, bedroom 4/sitting rm, fitted kitchen open plan to a dining/family area and two piece wc. Upstairs there are three bedrooms and a four piece bathroom. A permanent stair gives access to the floored and lined loft room.