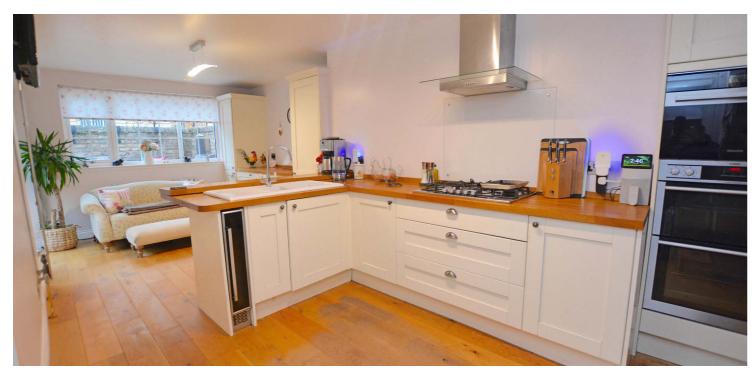

Features and benefits include a fantastic open plan kitchen/ dining/family room with two sets of patio doors to the garden, wood-burning stoves in the lounge and sitting rm/bedroom 4, quality four piece bathroom, double glazing and gas central heating with a 'Worcester' boiler. Retained period features include cornice work, carved balustrade, fireplaces, high ceilings and generous room proportions.

In summary the accommodation extends to, on the ground floor, a vestibule, reception hallway, front facing bay windowed lounge, bedroom 4/sitting rm, fitted kitchen open plan to a dining/family area and two piece wc. Upstairs there are three bedrooms and a four piece bathroom. A permanent stair gives access to the floored and lined loft room.