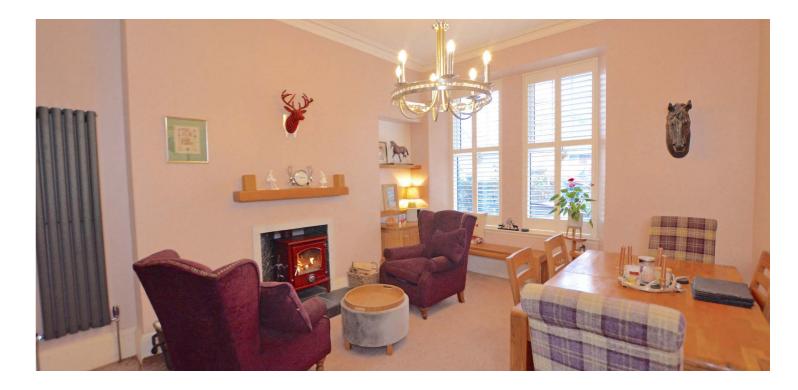

Features and benefits include a fantastic open plan kitchen/ dining/family room with two sets of patio doors to the garden, wood-burning stoves in the lounge and sitting rm/bedroom 4, quality four piece bathroom, double glazing and gas central heating with a 'Worcester' boiler. Retained period features include cornice work, carved balustrade, fireplaces, high ceilings and generous room proportions.

In summary the accommodation extends to, on the ground floor, a vestibule, reception hallway, front facing bay windowed lounge, bedroom 4/sitting rm, fitted kitchen open plan to a dining/family area and two piece wc. Upstairs there are three bedrooms and a four piece bathroom. A permanent stair gives access to the floored and lined loft room.