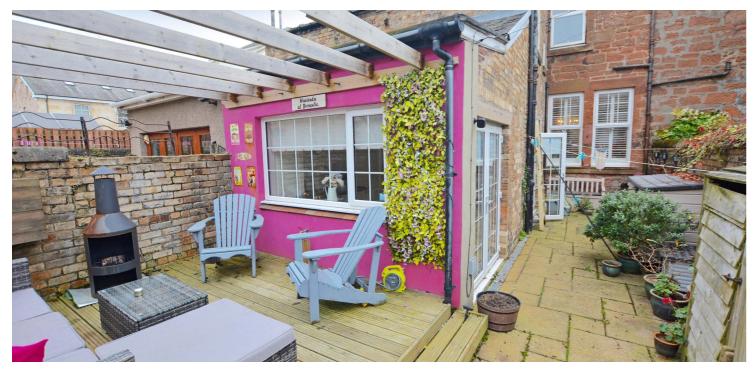

Externally there is a small garden to the front. The fully enclosed rear garden has been hard landscaped and is predominantly laid to decorative paving with decked patio area and gate access to the rear lane.

Queens Terrace is home to a number of fine traditional residences and perfectly placed for the sea-front, beach and town centre which offers an extensive range of amenities and recreational facilities including excellent schooling, shops and restaurants. For the commuter there are excellent road and rail links to Glasgow and surrounding areas.