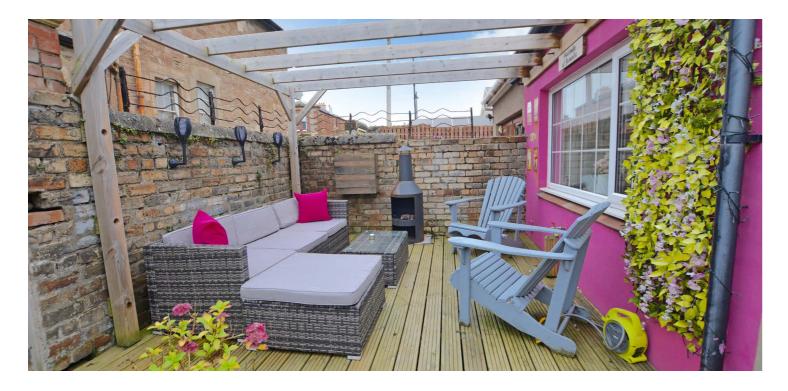

Externally there is a small garden to the front. The fully enclosed rear garden has been hard landscaped and is predominantly laid to decorative paving with decked patio area and gate access to the rear lane.