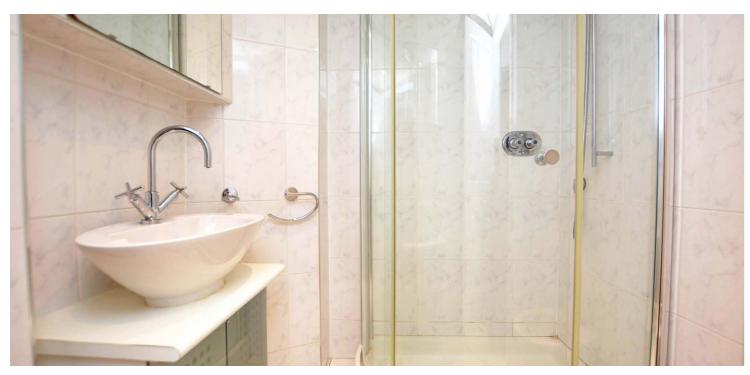

Features and benefits include a fitted 'Alno' kitchen, quality sanitary ware, generous wardrobe/storage space, hardwood flooring in the sitting room, gas central heating with a 'Vaillant' boiler and fresh carpets. From the upstairs cupboard there is a storage area accessed via a drop down ladder.

In summary the accommodation extends to, on the ground floor, an entrance vestibule, reception hallway, sitting room, double bedroom/dining room, modern fitted kitchen, three piece shower room and utility. At the half landing there is a home office/study. On the first floor there is a lounge/bedroom 3, second double bedroom (with fitted wardrobes) and three piece bathroom. From the utility area there is access to the large garage.