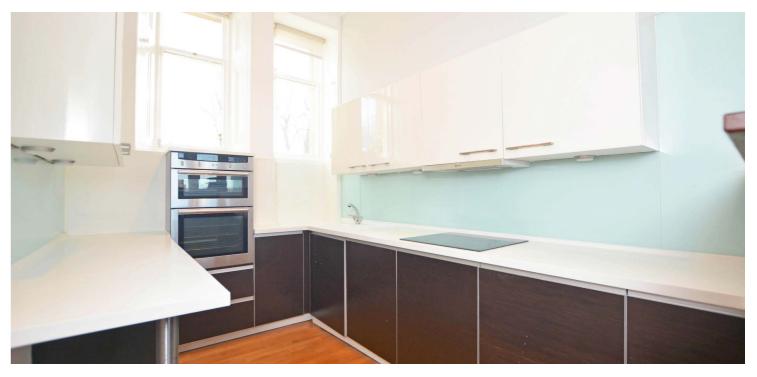

Features and benefits include a fitted 'Alno' kitchen, quality sanitary ware, generous wardrobe/storage space, hardwood flooring in the sitting room, gas central heating with a 'Vaillant' boiler and fresh carpets. From the upstairs cupboard there is a storage area accessed via a drop down ladder.

In summary the accommodation extends to, on the ground floor, an entrance vestibule, reception hallway, sitting room, double bedroom/dining room, modern fitted kitchen, three piece shower room and utility. At the half landing there is a home office/study. On the first floor there is a lounge/bedroom 3, second double bedroom (with fitted wardrobes) and three piece bathroom. From the utility area there is access to the large garage.