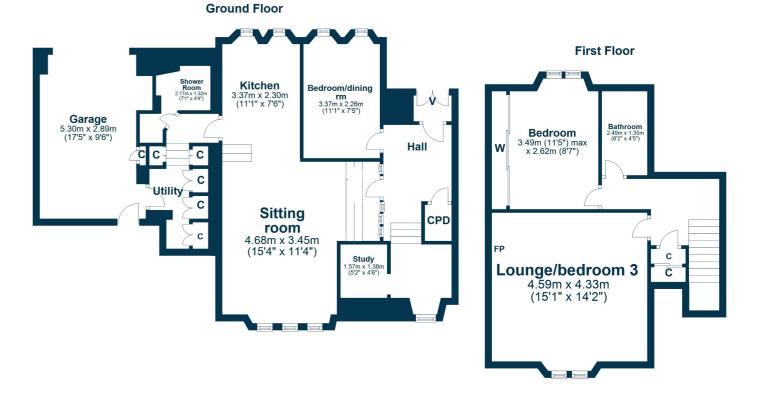

In summary the accommodation extends to, on the ground floor, an entrance vestibule, reception hallway, sitting room, double bedroom/dining room, modern fitted kitchen, three piece shower room and utility. At the half landing there is a home office/study. On the first floor there is a lounge/bedroom 3, second double bedroom (with fitted wardrobes) and three piece bathroom. From the utility area there is access to the large garage.

AY5113 | Sat Nav: 46 Racecourse Road, Ayr, KA7 2UY For the full home report visit **www.corumproperty.co.uk** \* All measurements and distances are approximate Floorplans are for illustration purposes and may not be to scale.