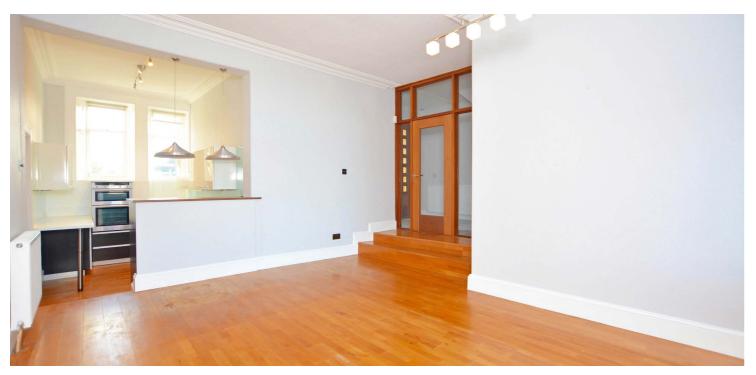

Features and benefits include a fitted 'Alno' kitchen, quality sanitary ware, generous wardrobe/storage space, hardwood flooring in the sitting room, gas central heating with a 'Vaillant' boiler and fresh carpets. From the upstairs cupboard there is a storage area accessed via a drop down ladder.

In summary the accommodation extends to, on the ground floor, an entrance vestibule, reception hallway, sitting room, double bedroom/dining room, modern fitted kitchen, three piece shower room and utility. At the half landing there is a home office/study. On the first floor there is a lounge/bedroom 3, second double bedroom (with fitted wardrobes) and three piece bathroom. From the utility area there is access to the large garage.