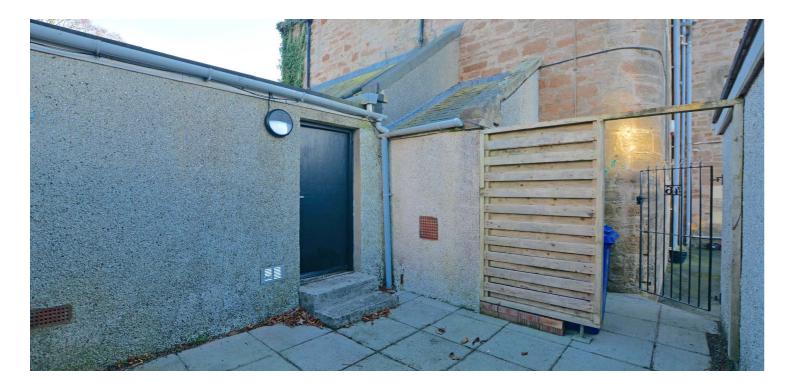

Externally the property is approached by a chipped driveway culminating in the garage with automatic front door. The front gardens are communal and laid to lawn with mature trees. There is a private patio garden accessed from the utility/garage.