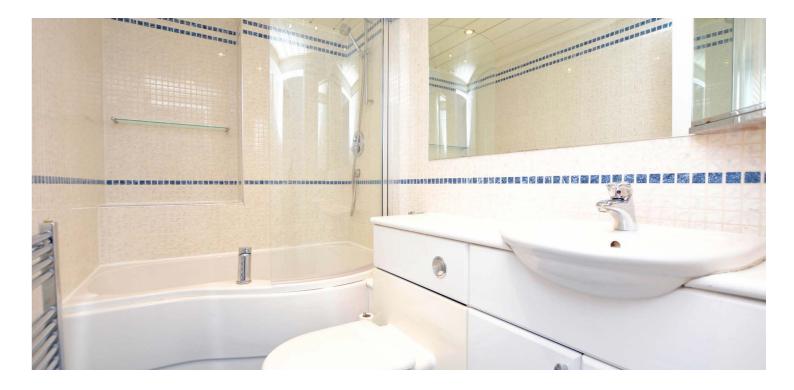

Features and benefits include a fitted 'Alno' kitchen, quality sanitary ware, generous wardrobe/storage space, hardwood flooring in the sitting room, gas central heating with a 'Vaillant' boiler and fresh carpets. From the upstairs cupboard there is a storage area accessed via a drop down ladder.

In summary the accommodation extends to, on the ground floor, an entrance vestibule, reception hallway, sitting room, double bedroom/dining room, modern fitted kitchen, three piece shower room and utility. At the half landing there is a home office/study. On the first floor there is a lounge/bedroom 3, second double bedroom (with fitted wardrobes) and three piece bathroom. From the utility area there is access to the large garage.