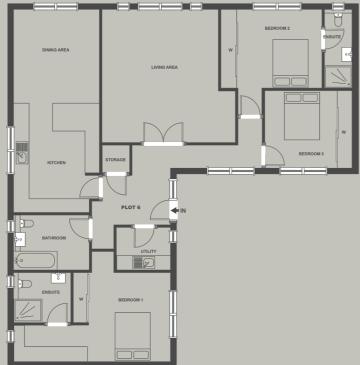

## Plot 6

#### Measurments

| Kitchen Dining | 3.6m x 8.6m  |
|----------------|--------------|
| Living Room    | 5.6m x 5.6m  |
| Bedroom        | 6.,8m x 3.7m |
| Bedroom 2      | 4.3m x 3.6m  |
| Bedroom 3      | 1.7m x 2.6m  |
| Bathroom       | 3.8m x 3.3m  |
| Utility        | 1.8m x 2.4m  |

All measurements are a guide and do not form part of contract. Please consult with the developer for specific measurements.

Plot 7