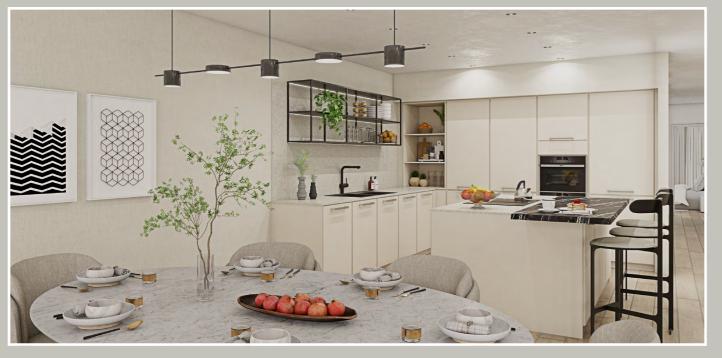

#### The Kitchens

Designer kitchens by Silver Birch Interiors
5 door ranges to choose from
Units include soft close door/drawers as standard
Choice of slimline 25mm laminate worktop
Integrated Siemens oven and microwave
Siemens 5-zone induction hob
Hotpoint integrated dishwasher
Hotpoint integrated fridge | freezer
Blanco Legra kitchen sink in choice of 4 colours
EVOline backflip power socket
LED lights recessed into wall units supplied with "emotion" remote control
Blanco Tipo utility sink