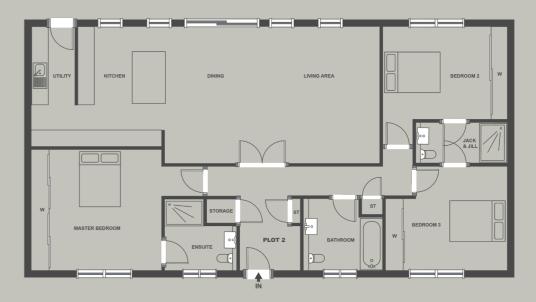

## Plot 2

#### Measurments

| Kitchen Living | 11.1m x 5.6m   |
|----------------|----------------|
| Bedroom 1      | 4.9m x 4.4m    |
| Ensuite        | 2.6m x 1.6m    |
| Bedroom 2      | 4.6m x 3.4m    |
| Bedroom 3      | 4.5m x $3.8$ m |
| Utility        | 1.6m x $2.7$ m |
| Bathroom       | 3.0m x 2.6m    |
|                |                |

All measurements are a guide and do not form part of contract. Please consult with the developer for specific measurements.