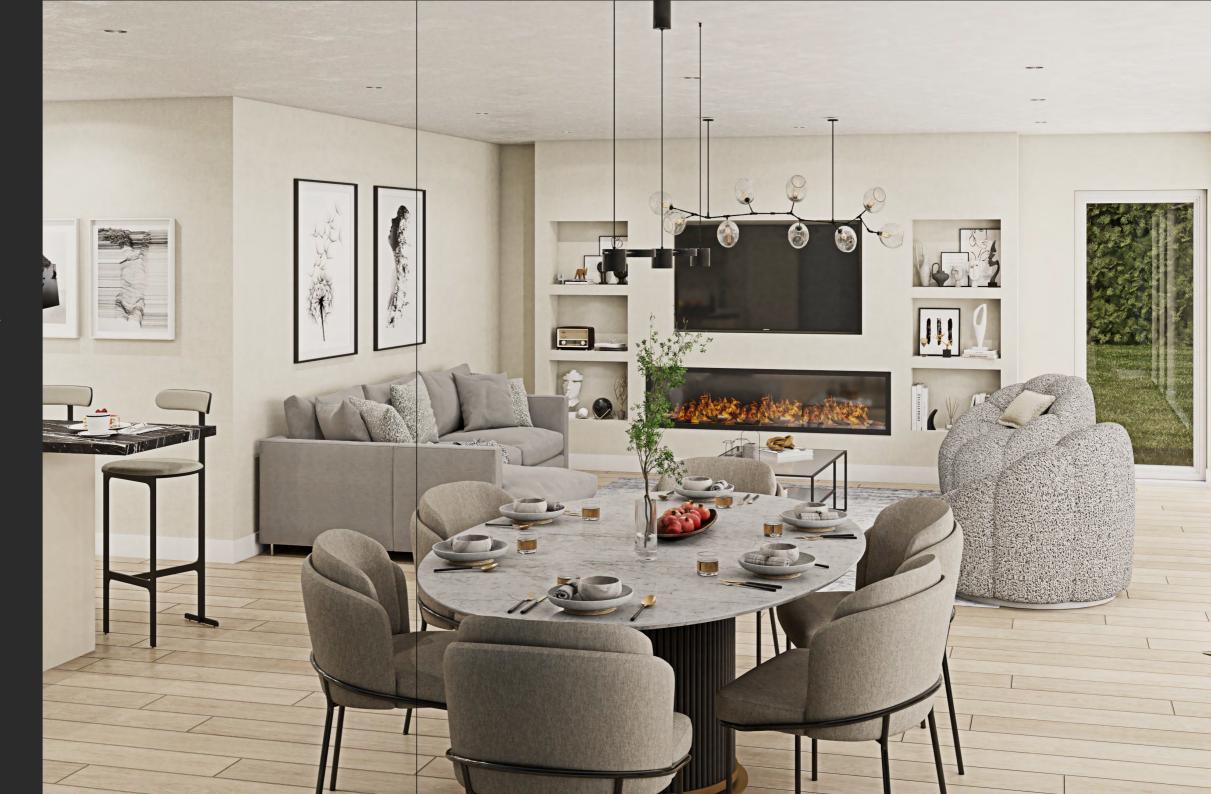

### The Lounge

Flooring included with a choice of colours
Recessed energy efficient downlighters
Bespoke feature media wall in living room
Satinwood paint finish to all woodwork
White matt emulsion paint finish to all walls and ceilings