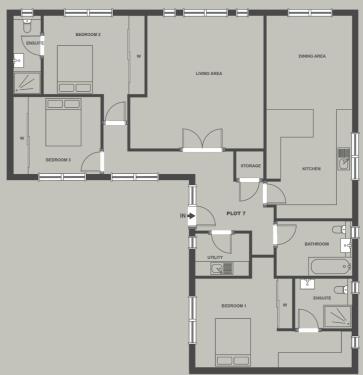

#### Measurments

| Kitchen Dining | 3.6m x 8.6m |
|----------------|-------------|
| Living Room    | 5.6m x 5.6m |
| Bedroom        | 6.8m x 3.7m |
| Bedroom 2      | 4.3m x 3.6m |
| Bedroom 3      | 1.7m x 2.6m |
| Bathroom       | 3.8m x 3.3m |
| Utility        | 1.8m x 2.4m |

All measurements are a guide and do not form part of contract. Please consult with the developer for specific measurements.

Site Plan