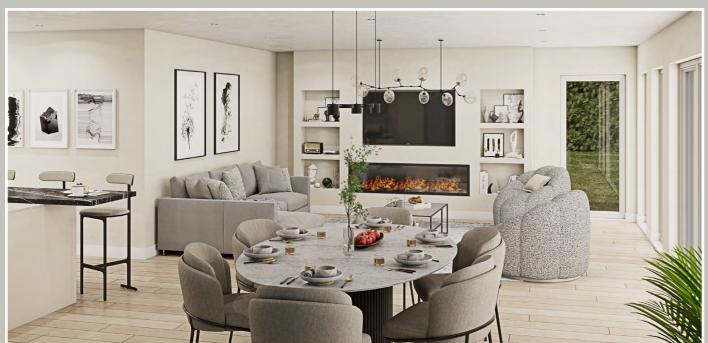

## The Spec

The interiors feature designer kitchens by Silver Birch Interiors, delivering sophistication and functionality, while bathrooms and en-suites by Scope Bathrooms add a touch of spa-like luxury.

The gardens and grounds are spacious, making the perfect for burgeoning families, and enjoy expansive views across the rolling countryside.

These homes are built with a commitment to sustainability, boasting high energy efficiency to support comfortable, eco-conscious living.

#### The Kitchens

Designer kitchens by Silver Birch Interiors
5 door ranges to choose from
Units include soft close door/drawers as standard
Choice of slimline 25mm laminate worktop
Integrated Siemens oven and microwave
Siemens 5-zone induction hob
Hotpoint integrated dishwasher
Hotpoint integrated fridge | freezer
Blanco Legra kitchen sink in choice of 4 colours
EVOline backflip power socket
LED lights recessed into wall units supplied with "emotion" remote control
Blanco Tipo utility sink

### The Lounge

Flooring included with a choice of colours
Recessed energy efficient downlighters
Bespoke feature media wall in living room
Satinwood paint finish to all woodwork
White matt emulsion paint finish to all walls and ceilings