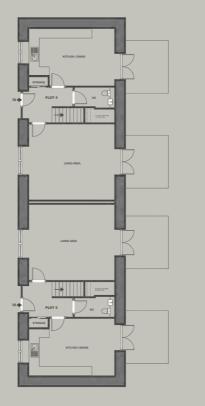

## Plot 2

#### Measurments

| Kitchen Living | 11.1m x 5.6m   |
|----------------|----------------|
| Bedroom 1      | 4.9m x 4.4m    |
| Ensuite        | 2.6m x 1.6m    |
| Bedroom 2      | 4.6m x 3.4m    |
| Bedroom 3      | 4.5m x $3.8$ m |
| Utility        | 1.6m x $2.7$ m |
| Bathroom       | 3.0m x 2.6m    |
|                |                |

All measurements are a guide and do not form part of contract. Please consult with the developer for specific measurements.

## Plot 3

#### Measurments

 Kitchen | Living
 8.3m x 8.6m

 Bedroom
 3.6m x 4.4m

 Bedroom 2
 3.8m x 3.6m

 Bedroom 3
 3.8m x 4.2m

 Utility
 1.7m x 2.6m

 Bathroom
 3.8m x 3.2m

 Study
 3.1m x 2.4m