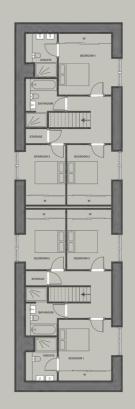

## Plot 4 & 5

#### Measurments

| Kitchen   | 5.9m x 3.8m |
|-----------|-------------|
| Living    | 5.2m x 5.6m |
| Bedroom   | 4.9m x 3.5m |
| Bedroom 2 | 4.1m x 2.6m |
| Bedroom 3 | 4.1m x 2.9m |
| Bathroom  | 2.9m x 2.0m |

All measurements are a guide and do not form part of contract. Please consult with the developer for specific measurements.

## Plot 6

#### Measurments

| Kitchen Dining | 3.6m x 8.6m  |
|----------------|--------------|
| Living Room    | 5.6m x 5.6m  |
| Bedroom        | 6.,8m x 3.7m |
| Bedroom 2      | 4.3m x 3.6m  |
| Bedroom 3      | 1.7m x 2.6m  |
| Bathroom       | 3.8m x 3.3m  |
| Utility        | 1.8m x 2.4m  |

All measurements are a guide and do not form part of contract. Please consult with the developer for specific measurements.

Plot 7

#### Measurments

| Kitchen Dining | 3.6m x 8.6m |
|----------------|-------------|
| Living Room    | 5.6m x 5.6m |
| Bedroom        | 6.8m x 3.7m |
| Bedroom 2      | 4.3m x 3.6m |
| Bedroom 3      | 1.7m x 2.6m |
| Bathroom       | 3.8m x 3.3m |
| Utility        | 1.8m x 2.4m |

All measurements are a guide and do not form part of contract. Please consult with the developer for specific measurements.

Site Plan