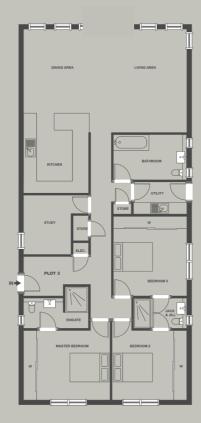

## Plot 3

#### Measurments

 Kitchen | Living
 8.3m x 8.6m

 Bedroom
 3.6m x 4.4m

 Bedroom 2
 3.8m x 3.6m

 Bedroom 3
 3.8m x 4.2m

 Utility
 1.7m x 2.6m

 Bathroom
 3.8m x 3.2m

 Study
 3.1m x 2.4m

All measurements are a guide and do not form part of contract. Please consult with the developer for specific measurements.