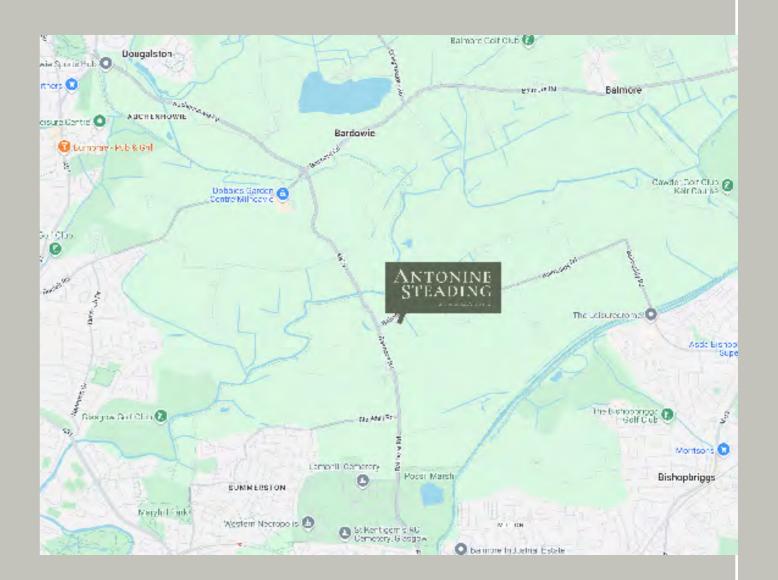

## Local Area

Located near Bishopbriggs, East Balmuildy offers a peaceful, semi-rural lifestyle within easy reach of Glasgow's amenities. Surrounded by scenic landscapes, this area is perfect for those who appreciate countryside living with the added convenience of a nearby town. Residents of Antonine Steading can enjoy walks along the Forth and Clyde Canal, explore the trails of nearby Mugdock Country Park, or simply take in the natural beauty of the local surroundings.

Despite its tranquil setting, East Balmuildy is well-connected. The neighbouring town of Bishopbriggs offers a variety of shops, cafes, and services, while excellent road links and Bishopbriggs train station ensure easy access to Glasgow City Centre and beyond.

This unique location combines rural beauty with urban accessibility, making Antonine Steading an ideal home for those seeking the best of both worlds.

**Antonine Steading** 

East Balmuildy Farm Bishopbriggs G23 5HE