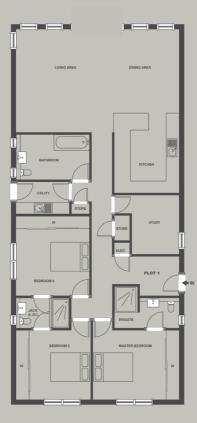

## Plot 1

#### Measurments

 Kitchen | Living
 8.3m x 8.6m

 Bedroom
 3.6m x 4.4m

 Bedroom 2
 3.8m x 3.6m

 Bedroom 3
 3.8m x 4.2m

 Utility
 1.7m x 2.6m

 Bathroom
 3.8m x 3.2m

 Study
 3.1m x 2.4m

All measurements are a guide and do not form part of contract. Please consult with the developer for specific measurements.