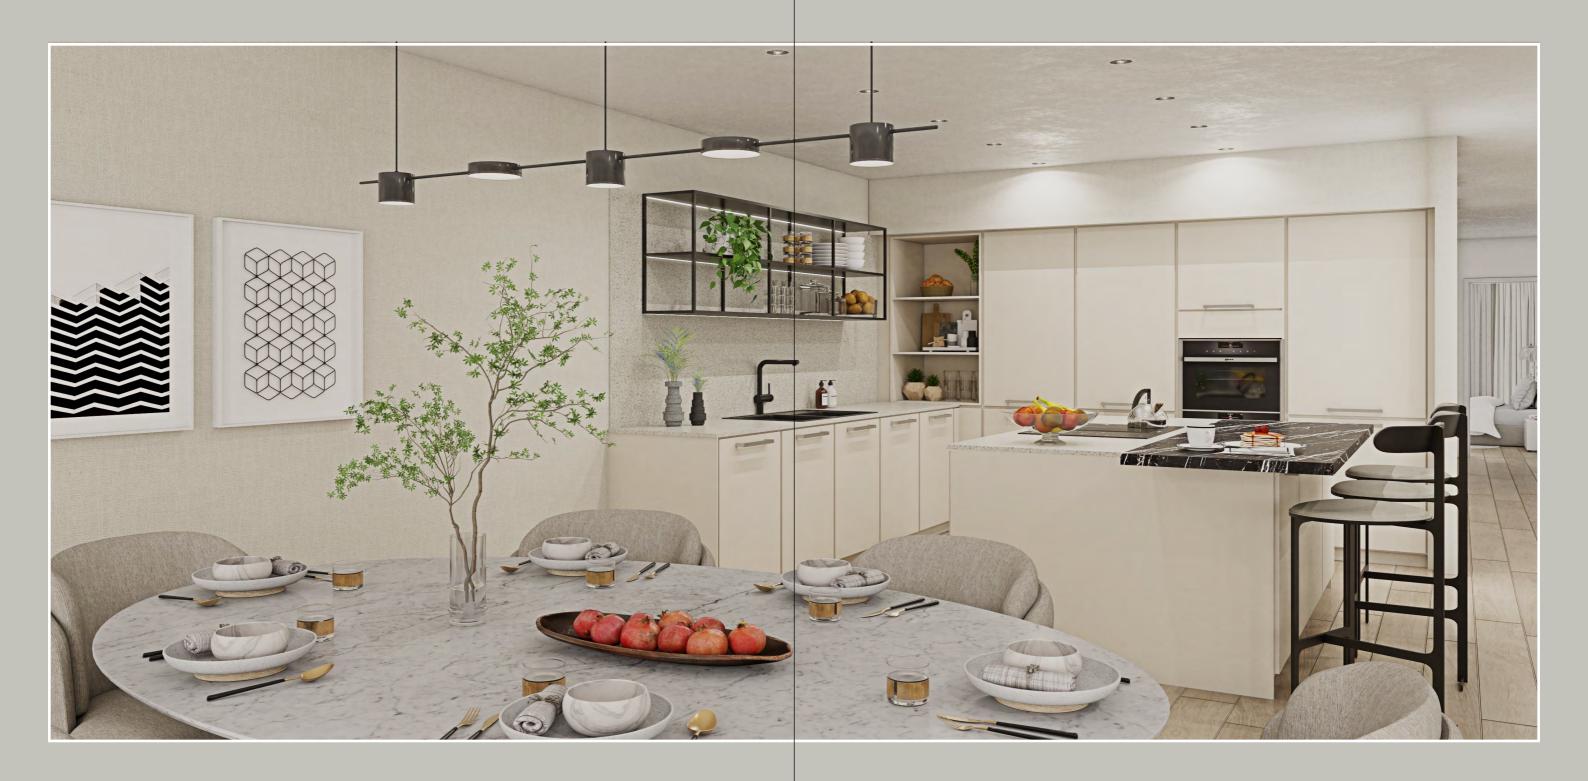

## The Spec

The interiors feature designer kitchens by Silver Birch Interiors, delivering sophistication and functionality, while bathrooms and en-suites by Scope Bathrooms add a touch of spa-like luxury.

#### The Kitchens

Designer kitchens by Silver Birch Interiors
5 door ranges to choose from
Units include soft close door/drawers as standard
Choice of slimline 25mm laminate worktop
Integrated Siemens oven and microwave
Siemens 5-zone induction hob
Hotpoint integrated dishwasher
Hotpoint integrated fridge | freezer
Blanco Legra kitchen sink in choice of 4 colours
EVOline backflip power socket
LED lights recessed into wall units supplied with "emotion" remote control
Blanco Tipo utility sink