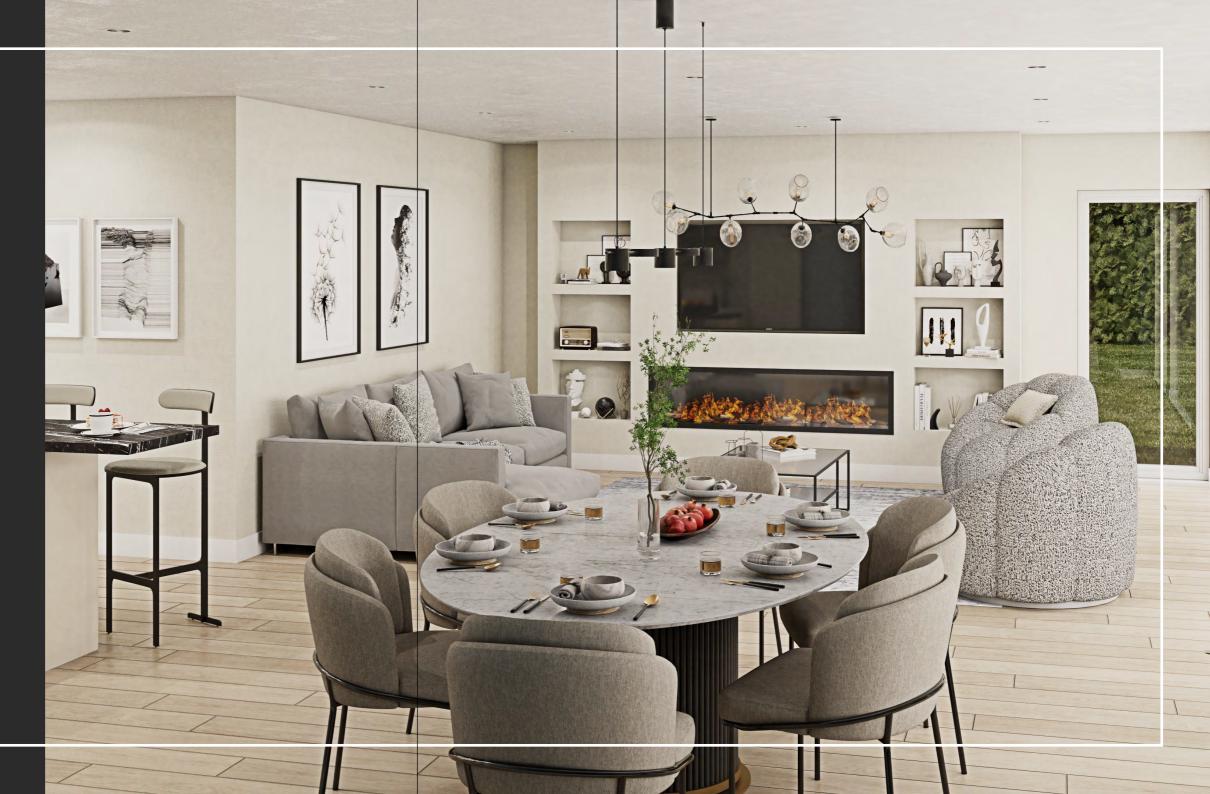

## The Spec

The interiors feature designer kitchens by Silver Birch Interiors, delivering sophistication and functionality, while bathrooms and en-suites by Scope Bathrooms add a touch of spa-like luxury.

The gardens and grounds are spacious, making the perfect for burgeoning families, and enjoy expansive views across the rolling countryside.

These homes are built with a commitment to sustainability, boasting high energy efficiency to support comfortable, eco-conscious living.

### The Lounge

Flooring included with a choice of colours
Recessed energy efficient downlighters
Bespoke feature media wall in living room
Satinwood paint finish to all woodwork
White matt emulsion paint finish to all walls and ceilings