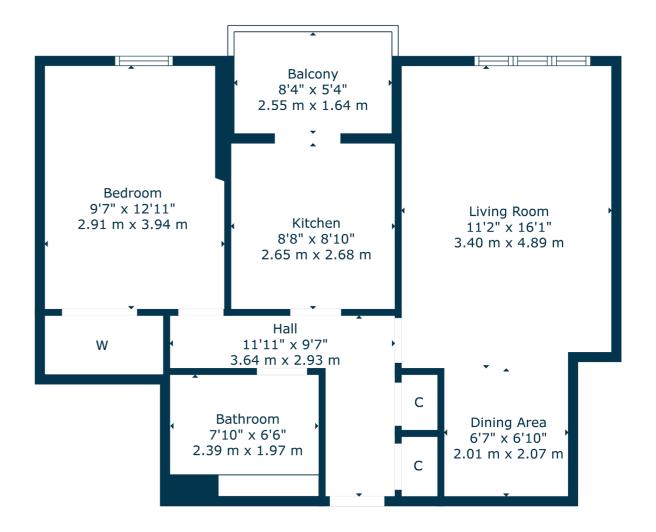

## 11 KESSINGTON SQUARE

BEARSDEN

www.corumproperty.co.uk

- 1 | BEDROOM
- 1 | BATHROOM
- 1 | PUBLIC ROOM

Boasting superb open outlooks and a quiet, yet convenient, location, within the popular Cala development in Kessington, this superb one-bedroom apartment boasts a preferred first floor position, balcony and private parking.

Ideally suited for a downsizer, first time buyer or investor, the accommodation, in full, comprises:-welcoming reception hallway, with two storage cupboards off, bright main lounge, providing ample space for dining, modern kitchen, featuring a range of base and wall mounted storage units, integrated appliances and a door out to a private balcony, a good sized double bedroom, with integrated wardrobes, and a well-equipped, modern bathroom, featuring a three piece suite, with over bath shower. The specification includes double glazing, gas central heating, security entry and private parking.

For the full home report visit www.corumproperty.co.uk

\* All measurements and distances are approximate Floorplans are for illustration purposes and may not be to scale.

WE'RE **SOLD** ON YOUR FUTURE

Corum Bearsden