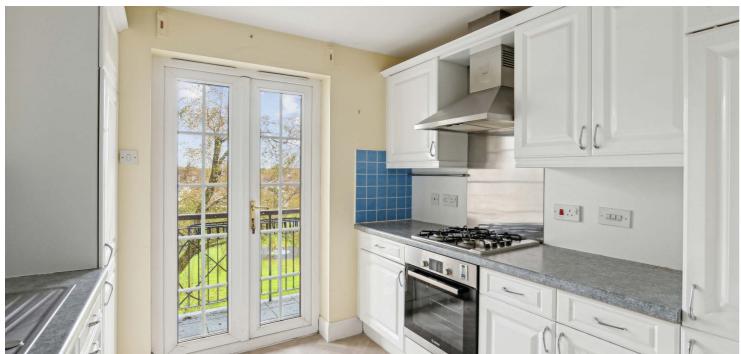

Ideally suited for a downsizer, first time buyer or investor, the accommodation, in full, comprises:-welcoming reception hallway, with two storage cupboards off, bright main lounge, providing ample space for dining, modern kitchen, featuring a range of base and wall mounted storage units, integrated appliances and a door out to a private balcony, a good sized double bedroom, with integrated wardrobes, and a well-equipped, modern bathroom, featuring a three piece suite, with over bath shower. The specification includes double glazing, gas central heating, security entry and private parking.