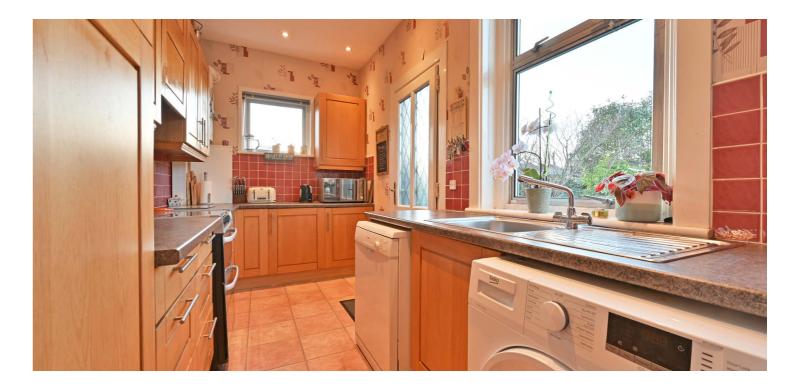

Entry via storm door entrance vestibule into the main reception hall, the front facing bay windowed lounge features a focal point insert gas fireplace, the large formal dining room has a further focal point fireplace with views over the rear garden. The kitchen provides a range of base and wall mounted contemporary units with direct access to the rear garden grounds. The ground floor also provides two excellent bedrooms, the principal room with side facing aspect and bedroom two with understairs storage, a three-piece fully tiled bathroom suite serves the home.