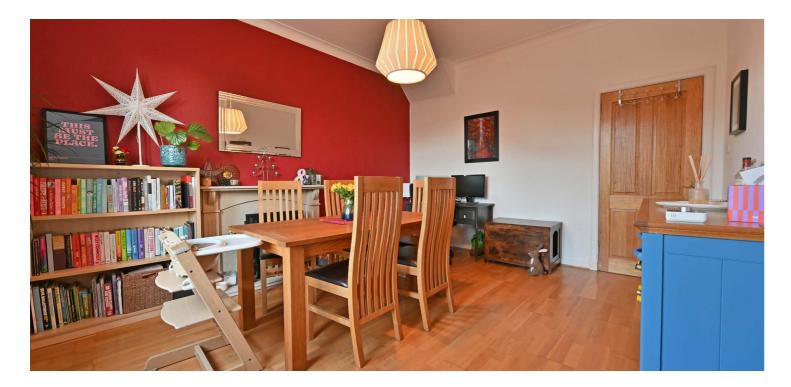

Entry via storm door entrance vestibule into the main reception hall, the front facing bay windowed lounge features a focal point insert gas fireplace, the large formal dining room has a further focal point fireplace with views over the rear garden. The kitchen provides a range of base and wall mounted contemporary units with direct access to the rear garden grounds. The ground floor also provides two excellent bedrooms, the principal room with side facing aspect and bedroom two with understairs storage, a three-piece fully tiled bathroom suite serves the home.