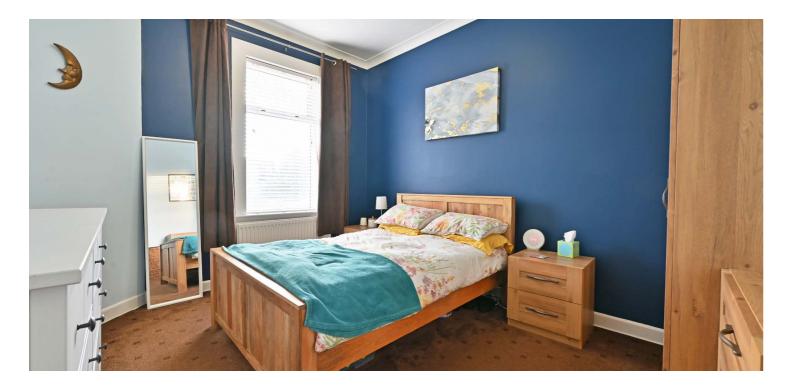

Entry via storm door entrance vestibule into the main reception hall, the front facing bay windowed lounge features a focal point insert gas fireplace, the large formal dining room has a further focal point fireplace with views over the rear garden. The kitchen provides a range of base and wall mounted contemporary units with direct access to the rear garden grounds. The ground floor also provides two excellent bedrooms, the principal room with side facing aspect and bedroom two with understairs storage, a three-piece fully tiled bathroom suite serves the home.