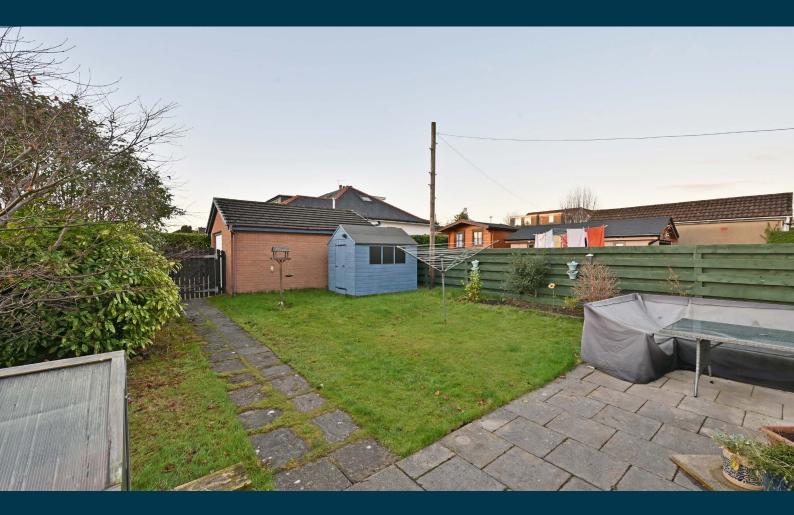

Externally the home sits within excellent garden grounds, situated on a corner plot the driveway sits to the rear of the home leading to a large detached single garage. The front garden is mostly laid to lawn with some mature shrubbery and bushes lining the pathway to the front of the home. Rear access via a side path, the west facing rear garden is bathed in Sun from midday till sunset in the summer and is laid with lawn with a patio area to the immediate rear of the home perfect for outside dining.