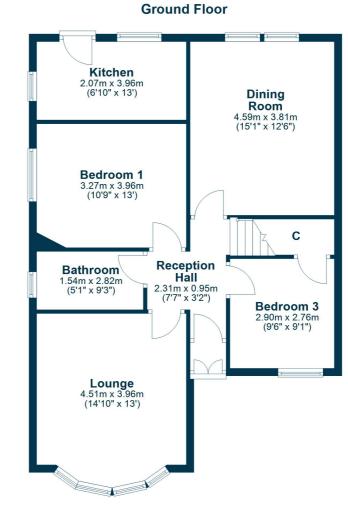

Entry via storm door entrance vestibule into the main reception hall, the front facing bay windowed lounge features a focal point insert gas fireplace, the large formal dining room has a further focal point fireplace with views over the rear garden. The kitchen provides a range of base and wall mounted contemporary units with direct access to the rear garden grounds. The ground floor also provides two excellent bedrooms, the principal room with side facing aspect and bedroom two with understairs storage, a three-piece fully tiled bathroom suite serves the home.

Externally the home sits within excellent garden grounds, situated on a corner plot the driveway sits to the rear of the home leading to a large detached single garage. The front garden is mostly laid to lawn with some mature shrubbery and bushes lining the pathway to the front of the home. Rear access via a side path, the west facing rear garden is bathed in Sun from midday till sunset in the summer and is laid with lawn with a patio area to the immediate rear of the home perfect for outside dining.

#### First Floor

BW2543 | Sat Nav: 63 Kingston Road, Bishopton, PA7 5BJ For the full home report visit **www.corumproperty.co.uk** \* All measurements and distances are approximate Floorplans are for illustration purposes and may not be to scale.