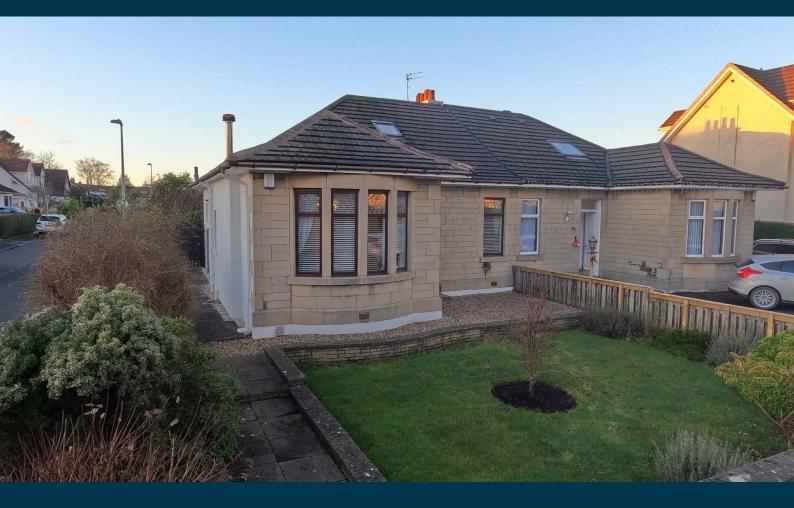

# A traditional three-bedroom semi-detached bungalow set within a highly popular pocket in the village of Bishopton.

A traditional semi-detached bungalow positioned in a the highly regarded village of Bishopton. Boasting a charming blonde sandstone façade, the home within has been professionally converted to provide a versatile three bedroom layout over two levels.

Externally the home sits within excellent garden grounds, situated on a corner plot the driveway sits to the rear of the home leading to a large detached single garage. The front garden is mostly laid to lawn with some mature shrubbery and bushes lining the pathway to the front of the home. Rear access via a side path, the west facing rear garden is bathed in Sun from midday till sunset in the summer and is laid with lawn with a patio area to the immediate rear of the home perfect for outside dining.