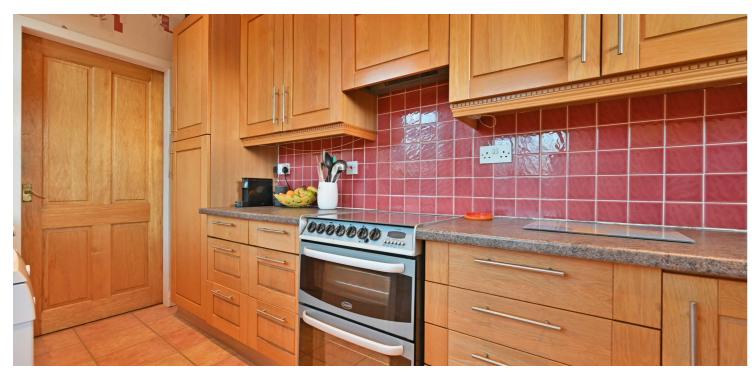

Entry via storm door entrance vestibule into the main reception hall, the front facing bay windowed lounge features a focal point insert gas fireplace, the large formal dining room has a further focal point fireplace with views over the rear garden. The kitchen provides a range of base and wall mounted contemporary units with direct access to the rear garden grounds. The ground floor also provides two excellent bedrooms, the principal room with side facing aspect and bedroom two with understairs storage, a three-piece fully tiled bathroom suite serves the home.