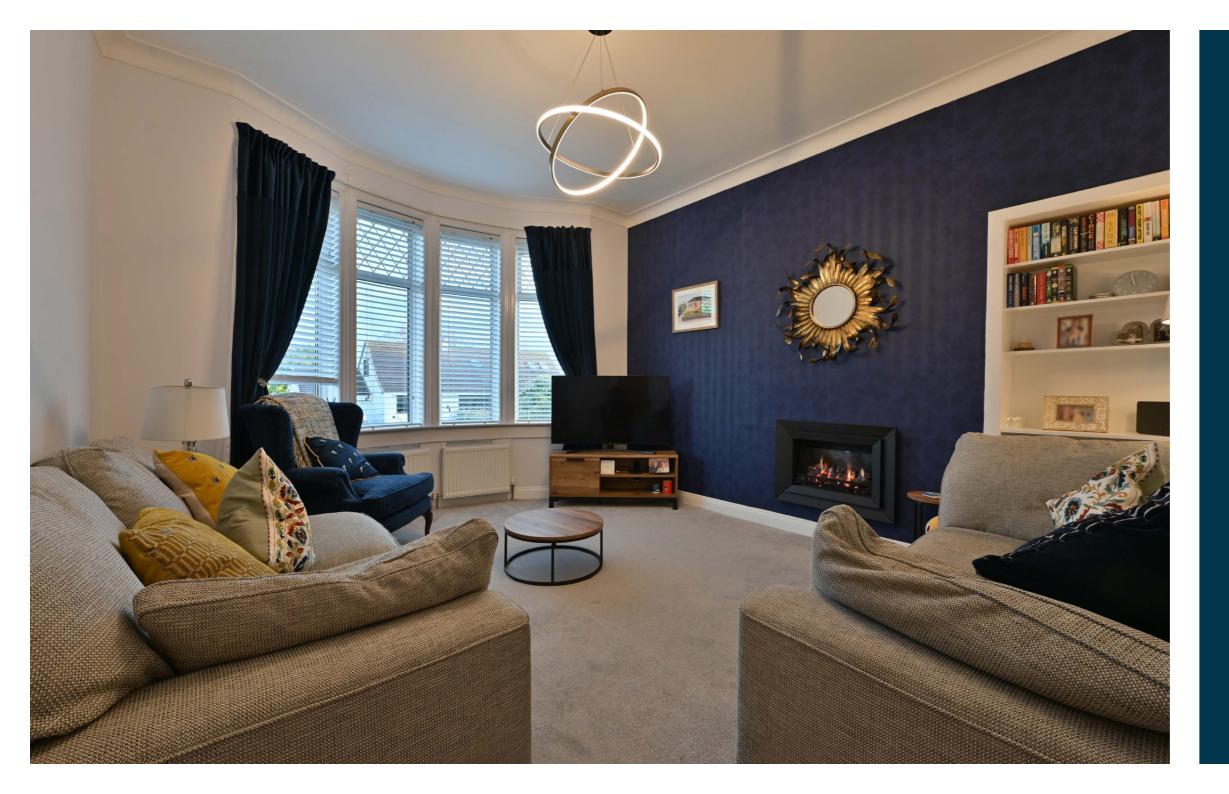

Entry via storm door entrance vestibule into the main reception hall, the front facing bay windowed lounge features a focal point insert gas fireplace, the large formal dining room has a further focal point fireplace with views over the rear garden. The kitchen provides a range of base and wall mounted contemporary units with direct access to the rear garden grounds. The ground floor also provides two excellent bedrooms, the principal room with side facing aspect and bedroom two with understairs storage, a three-piece fully tiled bathroom suite serves the home.