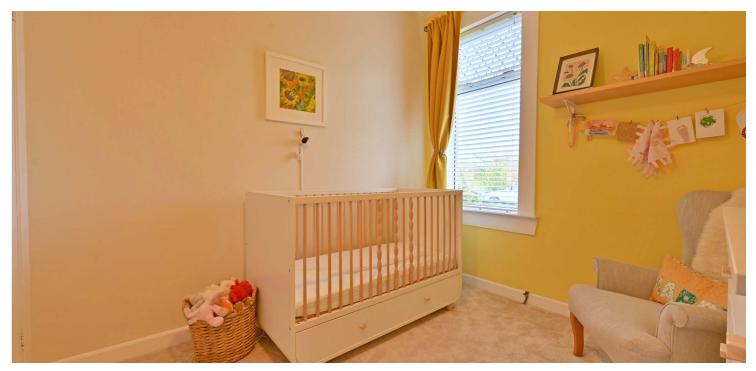

Entry via storm door entrance vestibule into the main reception hall, the front facing bay windowed lounge features a focal point insert gas fireplace, the large formal dining room has a further focal point fireplace with views over the rear garden. The kitchen provides a range of base and wall mounted contemporary units with direct access to the rear garden grounds. The ground floor also provides two excellent bedrooms, the principal room with side facing aspect and bedroom two with understairs storage, a three-piece fully tiled bathroom suite serves the home.