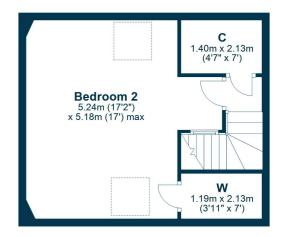

The upper level provides one further bedroom, with extensive double Velux windows and an excellent fitted wardrobe space and access into the eaves. The upper landing provides access to a substantial storage closet also.

#### First Floor

BW2543 | Sat Nav: 63 Kingston Road, Bishopton, PA7 5BJ For the full home report visit **www.corumproperty.co.uk** \* All measurements and distances are approximate Floorplans are for illustration purposes and may not be to scale.